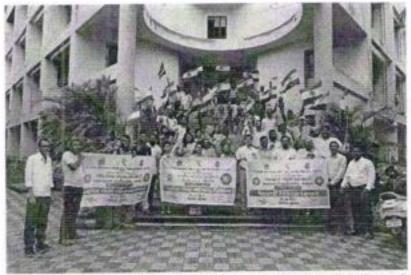

आजादी का अमृत महोत्सव या प्रसंगी राबविण्यात आलेल्या कार्यक्रमाची प्रकाशित झालेले वार्ता पत्रातील कात्रणे

दिनांक 10 ऑगस्ट 2022 च्या दिवशी केंद्र संचार विभागाचे हर घर तिरंगा या उपक्रमाला हिरवी झेंडी दाखवताना प्राचार्य डॉ. राकेश चौधरी सर आणि प्राचार्य डॉ. राजेंद्र वाघुळदे सर आणि प्राध्यापक इतर कर्मचारी आणि विद्यार्थी

तसेच या दिवशी केंद्रीय संचार विभागाचे प्रचार रॅली महाविद्यालय परिसरामध्ये आली होते. त्यात रॅलीला प्राचार्य डॉ. राकेश चौधरी सर आणि डॉक्टर राजेंद्र वाघुळदे सर यांनी हिरवी झेंडी दाखवून जनजागृती रॅली सुरुवात केली