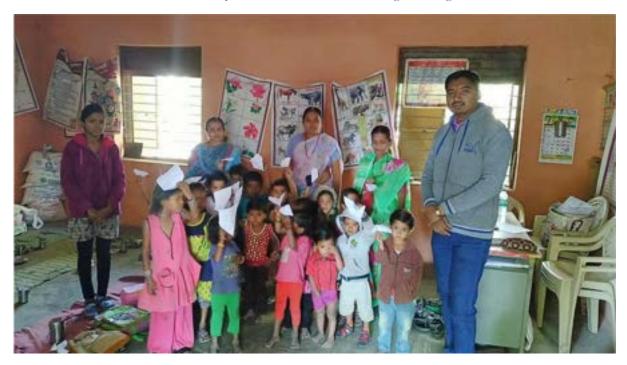

#### शैक्षणिक वर्ष 2022-23

पहिला दिवस: - दिनांक 09 ऑगस्ट 2022

क्रांती दिवस व जागतिक आदिवासी दिनानिमित्त समाजकार्य महाविद्यालय परिसरामध्ये वृक्षारोपण कार्यक्रम आणि सामूहिक राष्ट्रगीत गायन आणि हर घर तिरंगा उत्सव साजरा करण्यासाठी परिसरातील नागरिकांना राष्ट्रीय ध्वज वितरण कार्यक्रम घेण्यात आला."

९ ऑगस्ट २२ रोजी ठिक ११:०० बाजता धनाजी नाना चौधरी विद्या प्रवोधिनी संचितत, लोकसेवक मधुकरराव चौधरी समाजकार्य महाविद्यालय आणि शिरीष मधुकरराव चौधरी महाविद्यालयात भारताच्या स्वातंत्र्याची ७५ वर्षा निमित्त महाराष्ट्र राज्य शासनाच्या वतीने "स्वराज्य महोत्सव" निमित्त सामुहिक राष्ट्रगीत गायन कार्यक्रमाचे आयोजन करन "स्वराज्य महोत्सव साजरा करण्यात आला"

कवित्री बहिणाबाई चौधरी उत्तर महाराष्ट्र विद्यापीठाच्या संचालक राष्ट्रीय सेवा योजना विभागाच्या निर्देशानुसार लोकसेवक मधुकरराव चौधरी समाजकार्य महाविद्यालय जळगाव आणि शिरीप मधुकरराव चौधरी महाविद्यालयाचे राष्ट्रीय सेवा योजना विभागांतर्गत "आजादी का अमृत महोत्सव" ९ ऑगस्ट २०२२ ते १७ ऑगस्ट २०२२ या कालावधीत साजरा केला.

९ ऑगस्ट क्रांती दिन, विश्व आदिवासी दिवस निमित्ताने थोर स्वातंत्र्य सेनानी धनाजी नाना चौधरी यांच्या प्रतिमेस प्राचार्य डॉ. राकेश चौधरी यांनी माल्यापंण करून अभिवादन केले. आणि महाविद्यालय परिसरात प्राचार्य डॉ. राजेंद्र वाषुळदे, प्राचार्य डॉ. राकेश चौधरी, राष्ट्रीय सेवा योजना विभागाचे विभागीय समन्वयक डॉ. नितीन वडगुजर, जेष्ठ प्राध्यापक डॉ. यशवंत महाजन कार्यक्रम, अधिकारी डॉ. निलेश शांताराम चौधरी, डॉ. मिलिंद काळे यांनी वृक्षारोपण करून विश्व आदिवासी दिवस साजरा करण्यात आला.