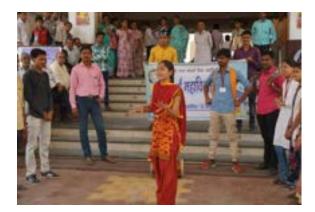

तिसरा दिवस दिनांक ११ ऑगस्ट २०२२:- कवयित्री बहिणाबाई चौधरी उत्तर महाराष्ट्र विद्यापीठ नामविस्तार दिन साजरा करणे :-

कार्यक्रमाप्रसंगी मंचावर प्राचार्य राजेंद्र बाघुळदे, प्राचार्य डाँ. राकेश चौधरी, वक्ते कवियत्री बहिणाबाई चौधरी उत्तर महाराष्ट्र विद्यापीठाच्या रासोयो विभाग जळगाव येथील विभागाचे समन्वयक डाँ. नितीन बडगुजर , विद्यार्थी विकास अधिकारी प्रा. जुगल घुगे, डाँ. राजकुमार लोखंडे, महिला विद्यार्थी विकास अधिकारी डाँ. कल्पना भारंबे किनष्ठ महाविद्यालयाच्या उपप्राचार्य प्रीती वोंडे मंचावर उपस्थित होते.

कार्यक्रमाचे प्रास्ताविकात प्राचार्य डाँ. राकेश चौधरी यांनी ११ ऑगस्ट २०१८ रोजी आपल्या विद्यापीठाचे नाम विस्तार झाला. त्याकाळातील काही महत्त्वपूर्ण प्रसंग नमुद केले. त्यासोबतच स्वातंत्र्याची ७५ पंचाहत्तरी म्हणजेच "अमृत महोत्सव आपण साजरा करीत असतानां दि. ९ ऑगस्ट ते १७ ऑगस्ट या कालावधी दरम्यान धनाजी नाना चौधरी या संस्थेच्या माध्यमातून तसेच दोन्ही महाविद्यालयाच्या माध्यमातून विविध कार्यक्रम उत्साहात संपन्न होत आहे याची माहिती दिली. खानदेश कन्या कवयित्री बहिणाबाई यांच्या प्रतिमेस पृष्पहार अर्पण करून मान्यवरांनी अभिवादन केले. "बहिणाबाईची गाणी खान्देशच अस्सल संचित" या विषयावर कवयित्री बहिणाबाई चौधरी उत्तर महाराष्ट्र विद्यापीठाच्या रासोयो जळगांव विभागाचे समन्वयक डाँ. नितीन बढगुजर यांनी बहिणाबाईचे काव्यसंग्रह हा जन माणसांपर्यंत

धनाजी नाना चौधरी विद्या प्रबोधिनी संचलित लोकसेवक मधुकरराव चौधरी समाजकार्य महाविद्यालय जळगाव आणि शिरीष मधुकरराव चौधरी कला, वाणिज्य, विज्ञान महाविद्यालय जळगाव यांच्या संयुक्त विद्यमाने आयोजित कवियेत्री बहिणाबाई चौधरी उत्तर महाराष्ट्र विद्यापीठ नामविस्तार दिनानिमित्त मार्गदर्शन करताना डॉ. नितीन बडगुजर विचार मंचावर उपस्थित डॉ. राकेश चौधरीसर, डॉ. राजेंद्र वाघुळदे सर डॉ. जुगल घुगे, डॉ. राजू लोखंडे आणि इतर