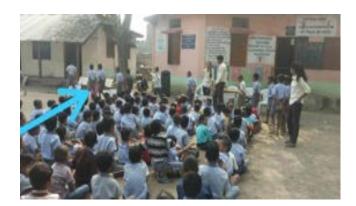

९ ऑगस्ट क्रांती दिन, विश्व आदिवासी दिवस निमित्ताने थोर स्वातंत्र्य सेनानी धनाजी नाना चौधरी यांच्या प्रतिमेस प्राचार्य डॉ. राकेश चौधरी यांनी माल्यापंण करून अभिवादन केले. आणि महाविद्यालय परिसरात प्राचार्य डॉ. राजेंद्र वाषुळदे, प्राचार्य डॉ. राकेश चौधरी, राष्ट्रीय सेवा योजना विभागाचे विभागीय समन्वयक डॉ. नितीन वडगुजर, जेष्ठ प्राध्यापक डॉ. यशवंत महाजन कार्यक्रम, अधिकारी डॉ. निलेश शांताराम चौधरी, डॉ. मिलिंद काळे यांनी वृक्षारोपण करून विश्व आदिवासी दिवस साजरा करण्यात आला.

धनाजी नाना. चौधरी विद्या विद्या प्रबोधिनी संचालित, लोकसेवक मधुकरराव चौधरी समाजकार्य महाविद्यालय आणि शिरीष मधुकरराव चौधरी कला, वाणिज्य, विज्ञान महाविद्यालय यांच्या संयुक्त विद्यमाने आयोजित वृक्षारोपण कार्यक्रमप्रसंगीचे छायाचित्र. वृक्षारोपण करताना डाॅ. नीलेश चौधरी सर डाॅ. किशोर भोळे आणि इतर शिक्षक शिक्षकेतर कर्मचारी आणि विद्यार्थी

वृक्षारोपण प्रसंगी प्राचार्य डॉ. राकेश चौधरी, प्राध्यापक डॉ. यशवंत महाजन कार्यक्रम, अधिकारी डॉ. निलेश शांताराम चौधरी