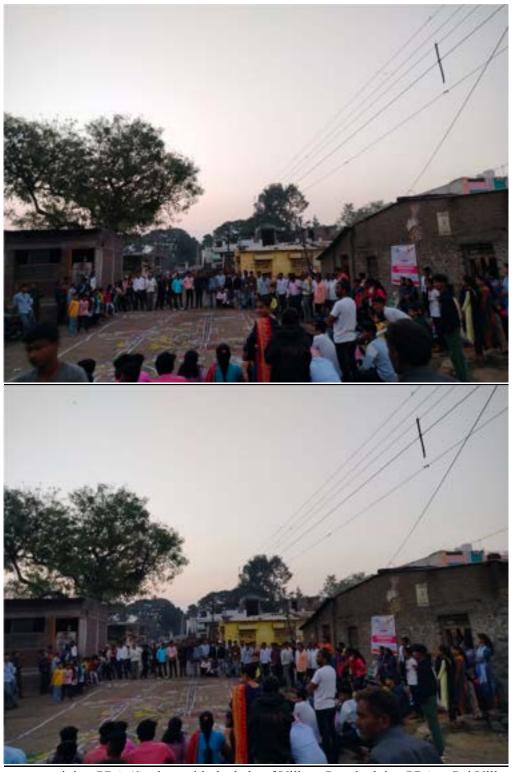

आठवा दिवस - रांगोळी स्पर्धेचे आयोजन आणि राष्ट्रगीताने सांगता समारंभ

धनाजी नाना चौधरी विद्या प्रबोधिनी संचलित लोकसेवक मधुकरराव चौधरी समाजकार्य महाविद्यालय जळगाव येथील राष्ट्रीय सेवा योजना आणि विद्यार्थी विकास यांच्या संयुक्त विद्यमाने आयोजित रांगोळी स्पर्धेचे आयोजन करण्यात आले होते याप्रसंगी विद्यार्थ्यांनी सहभाग नोंदवला.

रांगोळी स्पर्धेचा विषय त्यांना स्वातंत्र्याचा सुवर्ण महोत्सव हा विषय देण्यात आला होता. त्यानिमित्त विद्यार्थ्यांनी

विविध राष्ट्रभक्तीपर रांगोळी काढल्या, त्याचे परीक्षण करण्यात आले.

त्यानंतर दिनांक 17 ऑगस्ट 2022 या दिवशी सकाळी बरोबर अकरा बाजता महाविद्यालयातील बिद्धार्थी प्राध्यापक आणि प्राध्यापकेतर कर्मचारी या सर्वांनी मिळून सामुहिक राष्ट्रगीत म्हटले आणि आज दि. 17 /8/2022 अमृतमहोत्सव सप्ताहाचा सांगता समारंभ केला.

महाविद्यालयामध्ये काढण्यात आलेली स्वातंत्र्याचा अमृतमहोत्सव रांगोळी

राष्ट्रध्वजासाठी महाविद्यालय परिसरातील नागरिक विद्यार्थी आणि विद्यार्थिनी व प्राध्यापक प्राध्यापक व इतर कर्मचारी