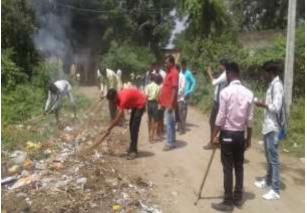

प्लास्टिक संकलन कार्यक्रम :-

20 ऑक्टोबर 2022 रोजी कवियत्री बहिणाबाई चौधरी उत्तर महाराष्ट्र विद्यापीठ संचालक राष्ट्रीय सेवा योजना विभागाच्या मार्गदर्शनातून आणि लोकसेवक मधुकरराव चौधरी समाजकार्य महाविद्यालयाच्या समन्वयातून जळगाव शहरातील गोलानी मार्केट व रेल्वे स्टेशन या परिसरात प्लास्टिक मुक्ती अभियान राबवण्यात आले याप्रसंगी 334 स्वयंसेवकांनी या मोहिमेत उस्फूर्त सहभाग नोंदविला आणि संकलित केलेला कचरा हा जळगाव महानगरपालिकेला सोपविला .