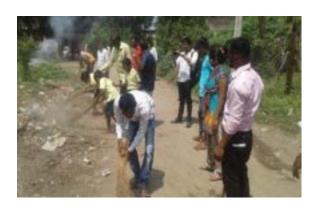

दि. 17 ऑक्टोबर 2022 सोमवार: 'फिट इंडिया, फ्रीडम इंडिया' कार्यक्रम-

धनाजी नाना चौधरी विद्या प्रबोधिनी संचलित लोकसेवक मधुकरराव चौधरी समाजकार्य महाविद्यालय जळगाव येथे विद्यापीठाच्या परिपत्रकानुसार स्वातंत्र्याच्या अमृत महोत्सवी वर्षानिमित्त 'फिट इंडिया, फ्रीडम इंडिया' हा कार्यक्रम राबविण्यात आला. तसेच महाविद्यालय परिसरात रॅलीचे आयोजन करून प्लास्टिक कचरा जमा करून जनजागृती केली.

प्लास्टिक संकलन कार्यक्रम :-

20 ऑक्टोबर 2022 रोजी कवियत्री बहिणाबाई चौधरी उत्तर महाराष्ट्र विद्यापीठ संचालक राष्ट्रीय सेवा योजना विभागाच्या मार्गदर्शनातून आणि लोकसेवक मधुकरराव चौधरी समाजकार्य महाविद्यालयाच्या समन्वयातून जळगाव शहरातील गोलानी मार्केट व रेल्वे स्टेशन या परिसरात प्लास्टिक मुक्ती अभियान राबवण्यात आले याप्रसंगी 334 स्वयंसेवकांनी या मोहिमेत उस्फूर्त सहभाग नोंदविला आणि संकलित केलेला कचरा हा जळगाव महानगरपालिकेला सोपविला .