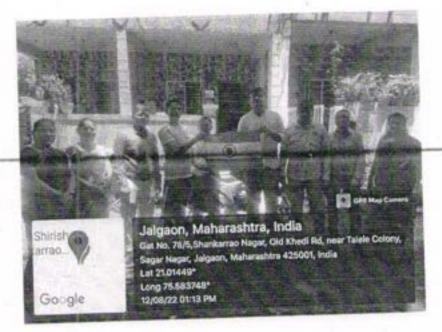

#### शैक्षणिक वर्ष 2022-23

पहिला दिवस: - दिनांक 09 ऑगस्ट 2022

क्रांती दिवस व जागतिक आदिवासी दिनानिमित्त समाजकार्य महाविद्यालय परिसरामध्ये वृक्षारोपण कार्यक्रम आणि सामूहिक राष्ट्रगीत गायन आणि हर घर तिरंगा उत्सव साजरा करण्यासाठी परिसरातील नागरिकांना राष्ट्रीय ध्वज वितरण कार्यक्रम घेण्यात आला."

९ ऑगस्ट २२ रोजी ठिक ११:०० बाजता धनाजी नाना चौधरी विद्या प्रवोधिनी संचितत, लोकसेवक मधुकरराव चौधरी समाजकार्य महाविद्यालय आणि शिरीष मधुकरराव चौधरी महाविद्यालयात भारताच्या स्वातंत्र्याची ७५ वर्षा निमित्त महाराष्ट्र राज्य शासनाच्या वतीने "स्वराज्य महोत्सव" निमित्त सामुहिक राष्ट्रगीत गायन कार्यक्रमाचे आयोजन करन "स्वराज्य महोत्सव साजरा करण्यात आला"

कवित्री बहिणाबाई चौधरी उत्तर महाराष्ट्र विद्यापीठाच्या संचालक राष्ट्रीय सेवा योजना विभागाच्या निर्देशानुसार लोकसेवक मधुकरराव चौधरी समाजकार्य महाविद्यालय जळगाव आणि शिरीप मधुकरराव चौधरी महाविद्यालयाचे राष्ट्रीय सेवा योजना विभागांतर्गत "आजादी का अमृत महोत्सव" ९ ऑगस्ट २०२२ ते १७ ऑगस्ट २०२२ या कालावधीत साजरा केला.

९ ऑगस्ट क्रांती दिन, विश्व आदिवासी दिवस निमित्ताने थोर स्वातंत्र्य सेनानी धनाजी नाना चौधरी यांच्या प्रतिमेस प्राचार्य डॉ. राकेश चौधरी यांनी माल्यापंण करून अभिवादन केले. आणि महाविद्यालय परिसरात प्राचार्य डॉ. राजेंद्र वाषुळदे, प्राचार्य डॉ. राकेश चौधरी, राष्ट्रीय सेवा योजना विभागाचे विभागीय समन्वयक डॉ. नितीन वडगुजर, जेष्ठ प्राध्यापक डॉ. यशवंत महाजन कार्यक्रम, अधिकारी डॉ. निलेश शांताराम चौधरी, डॉ. मिलिंद काळे यांनी वृक्षारोपण करून विश्व आदिवासी दिवस साजरा करण्यात आला.