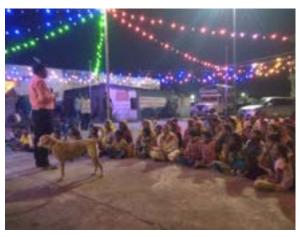

#### शैक्षणिक वर्ष 2022-23

पहिला दिवस: - दिनांक 09 ऑगस्ट 2022

क्रांती दिवस व जागतिक आदिवासी दिनानिमित्त समाजकार्य महाविद्यालय परिसरामध्ये वृक्षारोपण कार्यक्रम आणि सामूहिक राष्ट्रगीत गायन आणि हर घर तिरंगा उत्सव साजरा करण्यासाठी परिसरातील नागरिकांना राष्ट्रीय ध्वज वितरण कार्यक्रम घेण्यात आला."

९ ऑगस्ट २२ रोजी ठिक ११:०० बाजता धनाजी नाना चौधरी विद्या प्रवोधिनी संचितत, लोकसेवक मधुकरराव चौधरी समाजकार्य महाविद्यालय आणि शिरीष मधुकरराव चौधरी महाविद्यालयात भारताच्या स्वातंत्र्याची ७५ वर्षा निमित्त महाराष्ट्र राज्य शासनाच्या वतीने "स्वराज्य महोत्सव" निमित्त सामुहिक राष्ट्रगीत गायन कार्यक्रमाचे आयोजन करन "स्वराज्य महोत्सव साजरा करण्यात आला"

कवित्री बहिणाबाई चौधरी उत्तर महाराष्ट्र विद्यापीठाच्या संचालक राष्ट्रीय सेवा योजना विभागाच्या निर्देशानुसार लोकसेवक मधुकरराव चौधरी समाजकार्य महाविद्यालय जळगाव आणि शिरीप मधुकरराव चौधरी महाविद्यालयाचे राष्ट्रीय सेवा योजना विभागांतर्गत "आजादी का अमृत महोत्सव" ९ ऑगस्ट २०२२ ते १७ ऑगस्ट २०२२ या कालावधीत साजरा केला.