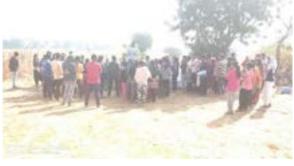

# शैक्षणिक वर्ष 2022-23 मध्ये राबविण्यात आलेले विविध कार्यक्रम :-

पर्यावरण दिन :-दिनांक 5 जून 2022 रोजी राष्ट्रीय सेवा योजनेतील स्वयंसेवक विद्यार्थ्यांनी पर्यावरण दिनानिमित्त वृक्षारोपणाचा कार्यक्रमराववला याप्रसंगीविद्यार्थ्यांनीत्यांच्या त्यांच्या गावी वृक्षारोपणाचा कार्यक्रम घेतला.

छत्रपती शाह महाराज जयंती 26 जून 2022 :-

लोकसेवक मधुकरराव चौधरी समाजकार्य महाविद्यालय जळगाव येथे दिनांक 26 जून 2022 रोजी राजर्षी छत्रपती शाहू महाराज जयंती साजरी करण्यात आली. याप्रसंगी समाजकार्य महाविद्यालयाचे प्राचार्य डॉ. राकेश चौधरी सर यांच्या हस्ते माल्याअर्पण करण्यात आले. या कार्यक्रम प्रसंगी समाजकार्य महाविद्यालयातील सर्व कर्मचारी आणि विद्यार्थी उपस्थित होते.