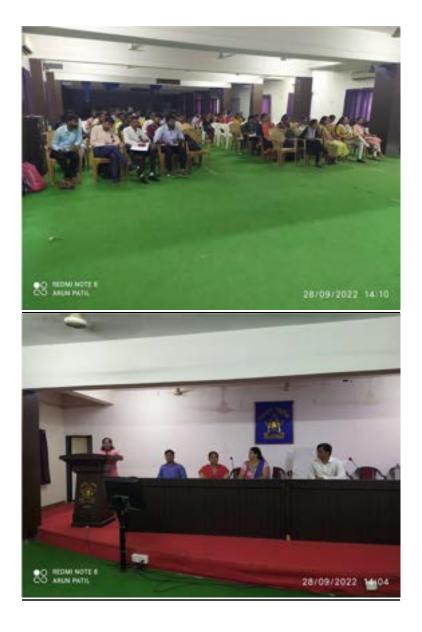

तिसरा दिवस दिनांक ११ ऑगस्ट २०२२:- कवयित्री बहिणाबाई चौधरी उत्तर महाराष्ट्र विद्यापीठ नामविस्तार दिन साजरा करणे :-

कार्यक्रमाप्रसंगी मंचावर प्राचार्य राजेंद्र बाघुळदे, प्राचार्य डाँ. राकेश चौधरी, वक्ते कवियत्री बहिणाबाई चौधरी उत्तर महाराष्ट्र विद्यापीठाच्या रासोयो विभाग जळगाव येथील विभागाचे समन्वयक डाँ. नितीन बडगुजर , विद्यार्थी विकास अधिकारी प्रा. जुगल घुगे, डाँ. राजकुमार लोखंडे, महिला विद्यार्थी विकास अधिकारी डाँ. कल्पना भारंबे किनष्ठ महाविद्यालयाच्या उपप्राचार्य प्रीती वोंडे मंचावर उपस्थित होते.

कार्यक्रमाचे प्रास्ताविकात प्राचार्य डाँ. राकेश चौधरी यांनी ११ ऑगस्ट २०१८ रोजी आपल्या विद्यापीठाचे नाम विस्तार झाला. त्याकाळातील काही महत्त्वपूर्ण प्रसंग नमुद केले. त्यासोबतच स्वातंत्र्याची ७५ पंचाहत्तरी म्हणजेच "अमृत महोत्सव आपण साजरा करीत असतानां दि. ९ ऑगस्ट ते १७ ऑगस्ट या कालावधी दरम्यान धनाजी नाना चौधरी या संस्थेच्या माध्यमातून तसेच दोन्ही महाविद्यालयाच्या माध्यमातून विविध कार्यक्रम उत्साहात संपन्न होत आहे याची माहिती दिली. खानदेश कन्या कवयित्री बहिणाबाई यांच्या प्रतिमेस पृष्पहार अर्पण करून मान्यवरांनी अभिवादन केले. "बहिणाबाईची गाणी खान्देशच अस्सल संचित" या विषयावर कवयित्री बहिणाबाई चौधरी उत्तर महाराष्ट्र विद्यापीठाच्या रासोयो जळगांव विभागाचे समन्वयक डाँ. नितीन बढगुजर यांनी बहिणाबाईचे काव्यसंग्रह हा जन माणसांपर्यंत

धनाजी नाना चौधरी विद्या प्रबोधिनी संचलित लोकसेवक मधुकरराव चौधरी समाजकार्य महाविद्यालय जळगाव आणि शिरीष मधुकरराव चौधरी कला, वाणिज्य, विज्ञान महाविद्यालय जळगाव यांच्या संयुक्त विद्यमाने आयोजित कवियेत्री बहिणाबाई चौधरी उत्तर महाराष्ट्र विद्यापीठ नामविस्तार दिनानिमित्त मार्गदर्शन करताना डॉ. नितीन बडगुजर विचार मंचावर उपस्थित डॉ. राकेश चौधरीसर, डॉ. राजेंद्र वाघुळदे सर डॉ. जुगल घुगे, डॉ. राजू लोखंडे आणि इतर