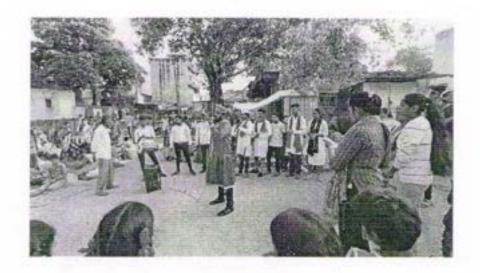

तिसरा दिवस दिनांक ११ ऑगस्ट २०२२:- कवयित्री बहिणाबाई चौधरी उत्तर महाराष्ट्र विद्यापीठ नामविस्तार दिन साजरा करणे :-

कार्यक्रमाप्रसंगी मंचावर प्राचार्य राजेंद्र बाघुळदे, प्राचार्य डाँ. राकेश चौधरी, वक्ते कवियत्री बहिणाबाई चौधरी उत्तर महाराष्ट्र विद्यापीठाच्या रासोयो विभाग जळगाव येथील विभागाचे समन्वयक डाँ. नितीन बडगुजर , विद्यार्थी विकास अधिकारी प्रा. जुगल घुगे, डाँ. राजकुमार लोखंडे, महिला विद्यार्थी विकास अधिकारी डाँ. कल्पना भारंबे किनष्ठ महाविद्यालयाच्या उपप्राचार्य प्रीती वोंडे मंचावर उपस्थित होते.

कार्यक्रमाचे प्रास्ताविकात प्राचार्य डाँ. राकेश चौधरी यांनी ११ ऑगस्ट २०१८ रोजी आपल्या विद्यापीठाचे नाम विस्तार झाला. त्याकाळातील काही महत्त्वपूर्ण प्रसंग नमुद केले. त्यासोबतच स्वातंत्र्याची ७५ पंचाहत्तरी म्हणजेच "अमृत महोत्सव आपण साजरा करीत असतानां दि. ९ ऑगस्ट ते १७ ऑगस्ट या कालावधी दरम्यान धनाजी नाना चौधरी या संस्थेच्या माध्यमातून तसेच दोन्ही महाविद्यालयाच्या माध्यमातून विविध कार्यक्रम उत्साहात संपन्न होत आहे याची माहिती दिली. खानदेश कन्या कवयित्री बहिणाबाई यांच्या प्रतिमेस पृष्पहार अर्पण करून मान्यवरांनी अभिवादन केले. "बहिणाबाईची गाणी खान्देशच अस्सल संचित" या विषयावर कवयित्री बहिणाबाई चौधरी उत्तर महाराष्ट्र विद्यापीठाच्या रासोयो जळगांव विभागाचे समन्वयक डाँ. नितीन बढगुजर यांनी बहिणाबाईचे काव्यसंग्रह हा जन माणसांपर्यंत

धनाजी नाना चौधरी विद्या प्रबोधिनी संचलित लोकसेवक मधुकरराव चौधरी समाजकार्य महाविद्यालय जळगाव आणि शिरीष मधुकरराव चौधरी कला, वाणिज्य, विज्ञान महाविद्यालय जळगाव यांच्या संयुक्त विद्यमाने आयोजित कवियेत्री बहिणाबाई चौधरी उत्तर महाराष्ट्र विद्यापीठ नामविस्तार दिनानिमित्त मार्गदर्शन करताना डॉ. नितीन बडगुजर विचार मंचावर उपस्थित डॉ. राकेश चौधरीसर, डॉ. राजेंद्र वाघुळदे सर डॉ. जुगल घुगे, डॉ. राजू लोखंडे आणि इतर