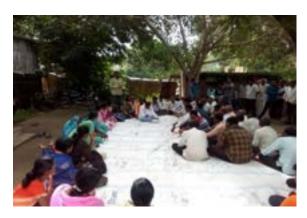

- 15. धरणगाव येथे सहविचार सभेत उपस्थिती दिनांक 24 फेब्रुवारी 2022- जळगाव जिल्हा राष्ट्रीय सेवा योजना कार्यक्रम अधिकारी जिल्हा विभागीय समन्वयक यांची कार्यशाळा दिनांक 24 फेब्रुवारी 2022 या दिवशी धरणगाव येथील कला वाणिज्य व विज्ञान महाविद्यालय धरणगाव या ठिकाणी आयोजित करण्यात आली होती. याप्रसंगी धनाजी नाना चौंधरी विद्या प्रबोधिनी संचलित समाजकार्य महाविद्यालय जळगाव येथून विभागीय समन्वयक डॉ. नितीन रामदास बडगुजर आणि राष्ट्रीय सेवा योजनाचे कार्यक्रम अधिकारी सन्माननीय डॉ. निलेश शांताराम चौंधरी, आणि राष्ट्रीय सेवा योजना विभागाचे महिला कार्यक्रम अधिकारी सन्माननीय डॉक्टर भारती प्रमोद गायकवाड, आणि राष्ट्रीय सेवा योजना विभागाचे सहाय्यक कार्यक्रम अधिकारी अशोक हनवते यांनी उपस्थित दिली.
- 16. व्यसनमुक्ती या विषयावर तरसोद या गावी पथनाट्य सादरीकरण दिनांक 16 मार्च 2022- धनाजी नाना चौधरी विद्या प्रबोधिनी संचलित समाजकार्य महाविद्यालय जळगाव येथील राष्ट्रीय सेवा योजना विभागाच्या वतीने दिनांक 16 मार्च 2020 या दिवशी तर या गावी व्यसनमुक्ती यावर जनजागृतीपर पथनाट्य आयोजन करण्यात आले होते या माध्यमातून ग्रामस्थांचे प्रबोधन करण्यात आले कार्यक्रमास चेतना व्यसनमुक्ती संस्थेचे अध्यक्ष नितीन विसपुते क्षेत्र कार्य मार्गदर्शक डॉ. निलेश चौधरी ग्रामपंचायतीचे सरपंच संतोष सावकारे, जिल्हा परिषद शाळा तरसोद येथील शिक्षक गोपाळ खडके, निलेग पाटील इत्यादी उपस्थित होते. तसेच राष्ट्रीय सेवा योजनेचे स्वयंसेवक विद्यार्थी सुद्धा उपस्थित होते.
- 17. शहीद दिन दिनांक 23 मार्च 2022- धनाजी नाना चौधरी विद्या भाऊ प्रबोधनी संचलित लोकसेवक मधुकराव चौधरी समाजकार्य महाविद्यालय जळगाव येथे दिनांक 23 फेब्रुवारी या दिवशी शहीद दिन साजरा करण्यात आला. या प्रसंगी भगतिसंग राजगुरु आणि सुखदेव यांच्या प्रतिमेस डॉक्टर राकेश चौधरी सर यांनी प्रतिमेस माल्यार्पण केले. शहीद दिन यानिमित प्रा.अशोक हनवते यांनी सविस्तर माहिती दिली सदर कार्यक्रम प्रसंगी समाजकार्य महाविद्यालयातील शिक्षक आणि शिक्षकेतर कर्मचारी आणि विद्यार्थी उपस्थित होते. त्यांनी सुद्धा शहीद दिनानिमित प्रतिमेस पुष्प अर्पण केले.
- 18. राष्ट्रीय सेवा योजना विशेष श्रमसंस्कार शिबिर दिनांक 4 मार्च 2022 ते 11 मार्च 2022- धनाजी नाना चाँधरी विद्या भाऊ प्रबोधनी संचितित लोकसेवक मधुकराव चाँधरी समाजकार्य महाविद्यालय जळगाव येथील राष्ट्रीय सेवा योजना विभागाचे श्रमसंस्कार विशेष शिबिर पाल तालुका रावेर येथे दिनांक 4 मार्च 2022 ते 11 मार्च 2022 या कालावधीमध्ये पार पडले सदर शिबराच्या उद्घाटन प्रसंगी माजी सैनिक रवींद्र पाटील है उपस्थित होते. वही. आर. पाटील है ग्रामीण विशेष शिबराच्या उद्घाटन प्रसंगी उपस्थित होते. कार्यक्रमाच्या अध्यक्षस्थानी माननीय आमदार शिरीष मधुकरराव चाँधरी उपस्थित होते. तर प्रमुख अतिथी महणून वही. आर. पाटील यांनी उद्घाटनपर भाषणात मध्ये राष्ट्रीय सेवा योजना काय आहे. ग्रामीण समुदाय मध्ये धनाजी नाना चाँधरी यांच्या कार्याची माहिती दिली त्यानंतर माननीय संस्थेचे सचिव डॉक्टर चाँधरी सर यांनी त्यांच्या भाषणामध्ये मार्गदर्शन करताना सांगितले की सातपुडा विकास करण्यासाठी धनाजी नाना चाँधरी यांनी प्रत्यक्षामध्ये लोकांमध्ये जाऊन सेवा केले याप्रसंगी त्यांनी आपला जीव सुद्धा गमवावा लागला पण त्यांचे कामकाज मात्र अजुनही त्यांच्या मागे राहिले नाहीत. माझे आपण त्यांच्याच पावलावर पाऊल टाकून कार्य करत आहोत. आणि या सेवेचा वसा आपण चालवत आहोत. असे त्यांनी निर्देशित केले कार्यक्रमाचे सूत्रसंचालन प्राध्यापक डॉ. सुनिता चाँधरी यांनी केले तर आभार कार्यक्रमाचे अधिकारी नीलेश चाँधरी यांनी केले.

## १३ रारोचो हिवाळी शिबीर सहस्त्रिलंग ता.रावेर -२४ ते ३० डिसेंबर २०१९

माविद्यालयाचे राष्ट्रीय सेवा योजना एककाचे विशेष शिबीर दिनांक २४ ते ३० डिसेंबर २०१९ दरम्यान दत्तक गांच सहस्वलिंग येथे संपन्न झाले. शिबीरादरम्यान एक भारत श्रेष्ठ भारत या मुख्य संकल्पनेवर आधारीत रासेयो स्वयंसेवकानी लोकसहभागीय पध्वतीने ग्राम स्वच्छता अभियान, पोस्टर प्रदर्शन, पथनाटय सादरीकरण, व्यक्तीगत भेटी व संवादाच्या माध्यमातुन जनजागृती करण्यात आली. तसेच सहस्वलिंग येथील नवीन इदगांव मैदानाचे सपाटीकरण करून सदर मैदानाच्या पंरिसरात स्वच्छता करण्यात आली. स्वंतत्र अहवाल सविस्तर सादर केला आहे