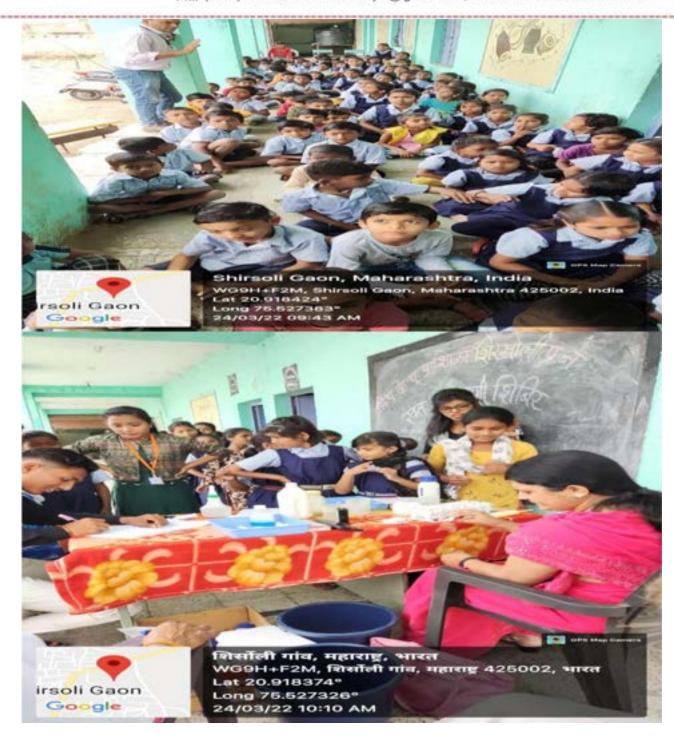

# शैक्षणिक वर्ष 2022-23 मध्ये राबविण्यात आलेले विविध कार्यक्रम :-

पर्यावरण दिन :-दिनांक 5 जून 2022 रोजी राष्ट्रीय सेवा योजनेतील स्वयंसेवक विद्यार्थ्यांनी पर्यावरण दिनानिमित्त वृक्षारोपणाचा कार्यक्रमराववला याप्रसंगीविद्यार्थ्यांनीत्यांच्या त्यांच्या गावी वृक्षारोपणाचा कार्यक्रम घेतला.

छत्रपती शाह महाराज जयंती 26 जून 2022 :-

लोकसेवक मधुकरराव चौधरी समाजकार्य महाविद्यालय जळगाव येथे दिनांक 26 जून 2022 रोजी राजर्षी छत्रपती शाहू महाराज जयंती साजरी करण्यात आली. याप्रसंगी समाजकार्य महाविद्यालयाचे प्राचार्य डॉ. राकेश चौधरी सर यांच्या हस्ते माल्याअर्पण करण्यात आले. या कार्यक्रम प्रसंगी समाजकार्य महाविद्यालयातील सर्व कर्मचारी आणि विद्यार्थी उपस्थित होते.