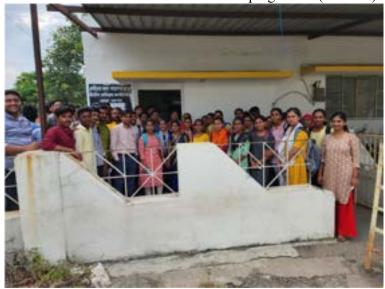

प्लास्टिक संकलन कार्यक्रम :-

20 ऑक्टोबर 2022 रोजी कवियत्री बहिणाबाई चौधरी उत्तर महाराष्ट्र विद्यापीठ संचालक राष्ट्रीय सेवा योजना विभागाच्या मार्गदर्शनातून आणि लोकसेवक मधुकरराव चौधरी समाजकार्य महाविद्यालयाच्या समन्वयातून जळगाव शहरातील गोलानी मार्केट व रेल्वे स्टेशन या परिसरात प्लास्टिक मुक्ती अभियान राबवण्यात आले याप्रसंगी 334 स्वयंसेवकांनी या मोहिमेत उस्फूर्त सहभाग नोंदविला आणि संकलित केलेला कचरा हा जळगाव महानगरपालिकेला सोपविला .