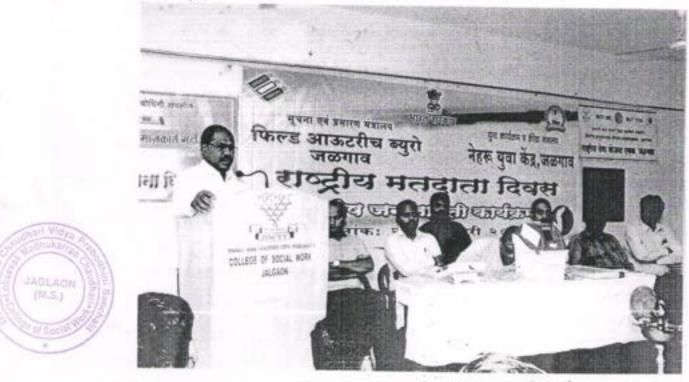

राष्ट्रीय मतदार जनजागृती दिनानिमित्त माझं मत माझे भविष्य या विषयावर जनजागृती-

25 जानेवारी 2023 रोजी समाजकार्य महावि विद्यालय जळगाव येथील क्षेत्र कार्यसंस्थांमध्ये राष्ट्रीय सेवा योजना विभागाच्या वतीने 25 जानेवारी 2023 रोजी राष्ट्रीय मतदार जनजागृती दिनानिमित्त माझं मत माझे भविष्य या विषयावर जनजागृती पर पथनाट्यांचे आयोजन करण्यात आले होते याप्रसंगी ग्रामस्थांना नव मतदार नोंदणी आणि मतदानाचे महत्त्व या विषयावर पथनाट्य च्या माध्यमातून प्रबोधन करण्यात आले. राष्ट्रीय स्वयंसेवकांना अल्पोपार देण्यात आला.