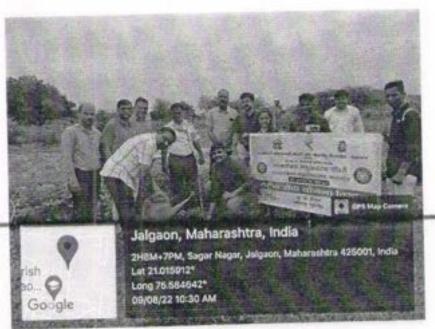

धनाजी नाना. चौधरी विद्या विद्या प्रबोधिनी संचालित, लोकसेवक मधुकरराव चौधरी समाजकार्य महाविद्यालय आणि शिरीष मधुकरराव चौधरी कला, वाणिज्य, विज्ञान महाविद्यालय यांच्या संयुक्त विद्यमाने आयोजित वृक्षारोपण कार्यक्रमप्रसंगीचे छायाचित्र. वृक्षारोपण करताना डाॅ. नीलेश चौधरी सर डाॅ. किशोर भोळे आणि इतर शिक्षक शिक्षकेतर कर्मचारी आणि विद्यार्थी

वृक्षारोपण प्रसंगी प्राचार्य डॉ. राकेश चौधरी, प्राध्यापक डॉ. यशवंत महाजन कार्यक्रम, अधिकारी डॉ. निलेश शांताराम चौधरी