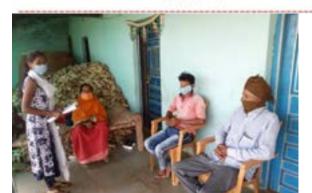

राष्ट्रीय मतदार जनजागृती दिनानिमित्त माझं मत माझे भविष्य या विषयावर जनजागृती-

25 जानेवारी 2023 रोजी समाजकार्य महावि विद्यालय जळगाव येथील क्षेत्र कार्यसंस्थांमध्ये राष्ट्रीय सेवा योजना विभागाच्या वतीने 25 जानेवारी 2023 रोजी राष्ट्रीय मतदार जनजागृती दिनानिमित्त माझं मत माझे भविष्य या विषयावर जनजागृती पर पथनाट्यांचे आयोजन करण्यात आले होते याप्रसंगी ग्रामस्थांना नव मतदार नोंदणी आणि मतदानाचे महत्त्व या विषयावर पथनाट्य च्या माध्यमातून प्रबोधन करण्यात आले. राष्ट्रीय स्वयंसेवकांना अल्पोपार देण्यात आला.