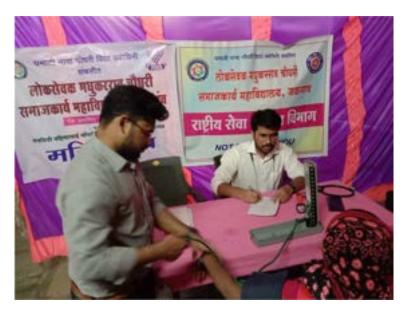

जागतिक मानसिक आरोग्य दिनानिमित्त कार्यक्रमाचे आयोजन दिनांक 8 ऑक्टोबर 2022 -

यानिमित्ताने धनाजी नाना चौधरी विद्या प्रबोधनी संचित लोकसेवक मधुकरराव चौधरी समाजकायं महाविद्यालय जळगाव येथील राष्ट्रीय सेवा योजना विभाग आणि विद्यार्थी विकास विभाग ठाणे जिल्हा आरोग्य विभाग यांच्या संयुक्त विद्यमाने "मानसिक आरोग्य" या विषयावर एकदिवसीय कार्यशाळेचे आयोजन करण्यात आले होते.. कार्यक्रमाचे अध्यक्ष म्हणून डॉ. श्याम सोनवणे सर, कार्यक्रमाचे समन्वयक म्हणून डॉक्टर अशोक हनवते, डॉ. निलेश चौधरी, डॉ. भारती गायकवाड उपस्थित होते. याप्रसंगी जळगाव जिल्हा रुग्णालयाचे मानसिक आरोग्य तज्ञ डॉ. दौलत निमसे यांनी समाजकार्य महाविद्यालय येथील उपस्थित विद्याध्यांना मानसिक आरोग्य या विषयावर सखोल मार्गदर्शन केले..