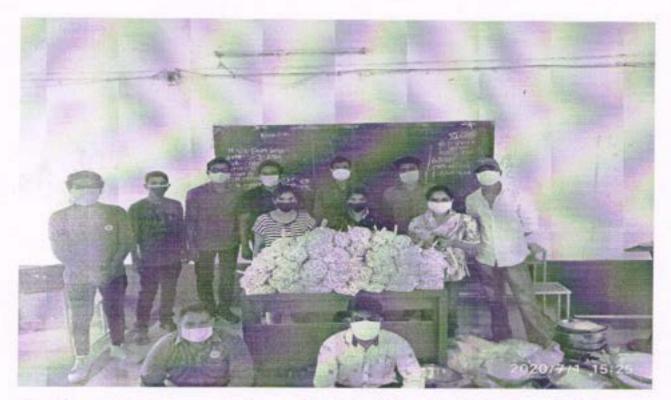

| 31.3E | उपक्रम /कामाचे स्वरूप                                                                                                                                        | ਰਪ੍ਰਿਤੀਲ                                                                                                                                                                     | सहभागी<br>विदयाध्याँची संख्या  | लाभार्थी | दिनांक व स्थळ                                    |
|-------|--------------------------------------------------------------------------------------------------------------------------------------------------------------|------------------------------------------------------------------------------------------------------------------------------------------------------------------------------|--------------------------------|----------|--------------------------------------------------|
| 01    | रासेयो कार्यक्रम अधिकारी, महिला कार्यक्रम अधिकारी व सहाय्यक कार्यक्रम अधिकारी, IGOT पोर्टलवरून दिशा ॲप आरोग्य सेतु ॲप डाऊनलोड करण्यासंबंधी मार्गदर्शन घेतले. | रासेयो स्वंयसेवकांना मार्गदर्शन<br>देण्यासाठी IGOT पोर्टलवरून<br>दिशा ॲप आरोग्य सेतु ॲप<br>डाऊनलोड करून ही प्रणाली<br>समजुन घेतली.                                           | 03 रोसेयो कार्यक्रम<br>अधिकारी | 35       | दिनांक 21<br>एप्रिल 2020 ते<br>24 एप्रिल<br>2020 |
| 02    | ग्रामपंचायत समवेत रासेयो<br>स्वयसेवकांना IGOT<br>पोर्टलवरुन दिशा ॲप आरोग्य<br>सेतु ॲप डाऊनलोड<br>करण्यासंबंधी मार्गदर्शन देणे                                | नाशिक, नंदुरबार,<br>यावल,रावेर,जळगांव या<br>तालुक्यातील ग्रामीण भागात<br>ग्रामस्थांना IGOT पोर्टलवरुन<br>विशा ॲप आरोग्य सेतु ॲप<br>डाऊनलोड करण्यासंदर्भात<br>मार्गदर्शन दिले | (S.M)                          | 105      | दिनांक 22<br>एप्रिल 2020 ते<br>24 एप्रिल<br>2020 |

# लोकसेवक मधुकरराव चौधरी समाजकार्य महाविद्यालय, जळगांव

उत्तर महाराष्ट्र विद्यापीठ संलग्नित नॅक प्रमाणित 'ए' श्रेणी प्राप्त

| जा.क्र | .एलएमसीसीओएसडब्ल्यु./202                                                                                                           | 0-21/                                                                                                                                                                            | दिनांक -                      |          |                                                  |
|--------|------------------------------------------------------------------------------------------------------------------------------------|----------------------------------------------------------------------------------------------------------------------------------------------------------------------------------|-------------------------------|----------|--------------------------------------------------|
| अ.क्र  | उपक्रम /कामाचे स्वरुप                                                                                                              | तपशिल                                                                                                                                                                            | सहभागी<br>विदयाध्याँची संख्या | लाभार्थी | दिनांक व स्थळ                                    |
| 03     | ग्रामस्थांना कोवीड -19 या विषाणु<br>संबंधी प्रावुर्भावाची लक्षणे व<br>प्रतिबंधात्मक उपाय योजना<br>प्रमणध्वनी व्यारे समुपवेशन केले. | रासेयो स्वंयसेवकांनी त्यांच्या<br>स्थानिक गावातील ग्रामस्थांना<br>कोवीड -19 या विषाणु संबंधी<br>प्रादुर्भावाची लक्षणे व<br>प्रतिबंधात्मक उपाय योजना<br>याबद्दल समुपदेशन केले.    | 60                            | 253      | दिनांक 25<br>एप्रिल 2020 ते<br>27 एप्रिल<br>2020 |
| 04     | गावात मास्क व डॉक्टरांना पीपीई<br>किट आणि गावातील रस्त्यांवर<br>हायड्रोजन क्लारासाईंडची<br>फावरणी करणे                             | नेरी गावातील स्वंयसेवी संस्थेच्या<br>मदतीने ग्रामस्थांना मास्क व<br>डॉक्टरांना पीपीई किट आणि<br>गावातील रस्त्यांवर हायड्रोजन<br>क्लागसाईडची फावरणी केली.                         | 03                            | 292      | दिनांक 28<br>एप्रिल 2020 ते<br>30 एप्रिल<br>2020 |
| 05     | ग्रामस्थांना अन्नधान्य वाटप करणे                                                                                                   | जळगांव तालुक्यातील भादली<br>गावात तीन कुटुंबाना अन्नधान्य व<br>गरजु वस्तुची मदत केली                                                                                             | 01                            | 12       | दिनांक 2 में<br>2020                             |
| 06     | ग्रामस्थांना अन्नधान्य वाटप करणे                                                                                                   | यावल तालुक्यातील चुचांळे<br>गावातील कुटुंबीयांना मास्कव<br>गरजु वस्तुची मदत केली                                                                                                 | 01                            | 18       | दिनांक 5 में<br>2020                             |
| 07     | असँनिक अल्बम -30 या<br>औषधीच्या बॉटल्स तयार करणे                                                                                   | मा.जिल्हाधिकारी जळगांव तथा<br>कबचाँउमवि रासेयो विभागीय<br>संचालक यांच्या आव्हानानुसार<br>माहाविदयालयातील रासेयो<br>एककांनी अर्सेनिक अल्बम 30 या<br>औषधींच्या बाँटल्स तथार केल्या | 17                            |          | दिनांक 26 जुन<br>2020 ते 2<br>जुलै 2020          |