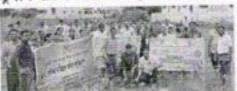

आजादी का अमृत महोत्सव या प्रसंगी राबविण्यात आलेल्या कार्यक्रमाची प्रकाशित झालेले वार्ता पत्रातील कात्रणे

दिनांक 10 ऑगस्ट 2022 च्या दिवशी केंद्र संचार विभागाचे हर घर तिरंगा या उपक्रमाला हिरवी झेंडी दाखवताना प्राचार्य डॉ. राकेश चौधरी सर आणि प्राचार्य डॉ. राजेंद्र वाघुळदे सर आणि प्राध्यापक इतर कर्मचारी आणि विद्यार्थी

तसेच या दिवशी केंद्रीय संचार विभागाचे प्रचार रॅली महाविद्यालय परिसरामध्ये आली होते. त्यात रॅलीला प्राचार्य डॉ. राकेश चौधरी सर आणि डॉक्टर राजेंद्र वाघुळदे सर यांनी हिरवी झेंडी दाखवून जनजागृती रॅली सुरुवात केली