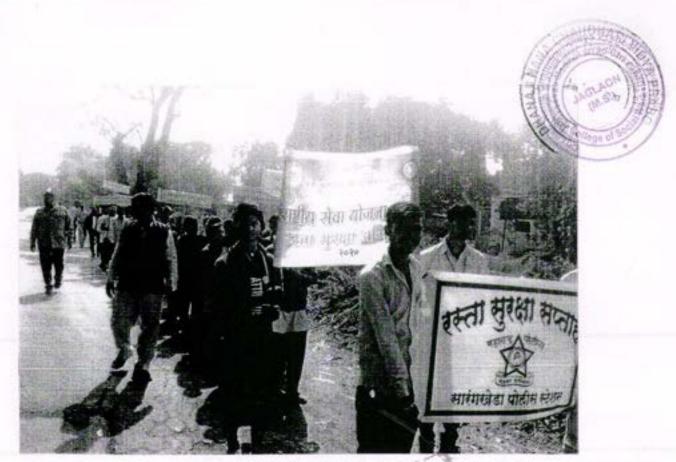

राष्ट्रीय मतदार जनजागृती दिनानिमित्त माझं मत माझे भविष्य या विषयावर जनजागृती-

25 जानेवारी 2023 रोजी समाजकार्य महावि विद्यालय जळगाव येथील क्षेत्र कार्यसंस्थांमध्ये राष्ट्रीय सेवा योजना विभागाच्या वतीने 25 जानेवारी 2023 रोजी राष्ट्रीय मतदार जनजागृती दिनानिमित्त माझं मत माझे भविष्य या विषयावर जनजागृती पर पथनाट्यांचे आयोजन करण्यात आले होते याप्रसंगी ग्रामस्थांना नव मतदार नोंदणी आणि मतदानाचे महत्त्व या विषयावर पथनाट्य च्या माध्यमातून प्रबोधन करण्यात आले. राष्ट्रीय स्वयंसेवकांना अल्पोपार देण्यात आला.