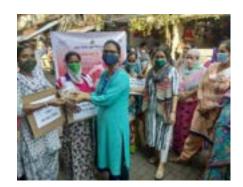

01 डिसेंबर 2022 रोजी जागतिक एड्स दिनानिमित्त-

01 डिसेंबर 2022 रोजी जागतिक एड्स दिनानिमित्त कवियत्री वहिणावाई चौधरी उत्तर महाराष्ट्र विद्यापीठ जळगाव संचालक राष्ट्रीय सेवा योजना विभागाच्या निर्देशनानुसार तसेच जळगाव जिल्हा सामान्य रुग्णालययांच्या समन्वयातून जागतिक एड्स दिन जनजागृती रॅलीचे आयोजन करण्यात आले होते. लोकसेवक मधुकरराव चौधरी समाजकार्य महाविद्यालयाच्या स्वयंसेवकांनी रॅलीत उस्फुर्त प्रतिसाद नोंदविला व स्वयंसेवकांना अल्पोपार देण्यात आला.