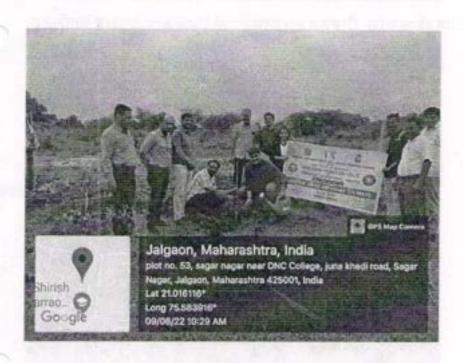

धनाजी नाना. चौधरी विद्या विद्या प्रबोधिनी संचालित, लोकसेवक मधुकरराव चौधरी समाजकार्य महाविद्यालय आणि शिरीष मधुकरराव चौधरी कला, वाणिज्य, विज्ञान महाविद्यालय यांच्या संयुक्त विद्यमाने आयोजित वृक्षारोपण कार्यक्रमप्रसंगीचे छायाचित्र. वृक्षारोपण करताना डाॅ. नीलेश चौधरी सर डाॅ. किशोर भोळे आणि इतर शिक्षक शिक्षकेतर कर्मचारी आणि विद्यार्थी

वृक्षारोपण प्रसंगी प्राचार्य डॉ. राकेश चौधरी, प्राध्यापक डॉ. यशवंत महाजन कार्यक्रम, अधिकारी डॉ. निलेश शांताराम चौधरी