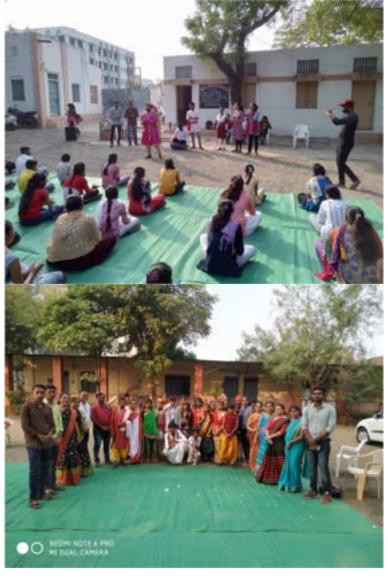

तिसरा दिवस दिनांक ११ ऑगस्ट २०२२:- कवयित्री बहिणाबाई चौधरी उत्तर महाराष्ट्र विद्यापीठ नामविस्तार दिन साजरा करणे :-

कार्यक्रमाप्रसंगी मंचावर प्राचार्य राजेंद्र बाघुळदे, प्राचार्य डाँ. राकेश चौधरी, वक्ते कवियत्री बहिणाबाई चौधरी उत्तर महाराष्ट्र विद्यापीठाच्या रासोयो विभाग जळगाव येथील विभागाचे समन्वयक डाँ. नितीन बडगुजर , विद्यार्थी विकास अधिकारी प्रा. जुगल घुगे, डाँ. राजकुमार लोखंडे, महिला विद्यार्थी विकास अधिकारी डाँ. कल्पना भारंबे किनष्ठ महाविद्यालयाच्या उपप्राचार्य प्रीती वोंडे मंचावर उपस्थित होते.

कार्यक्रमाचे प्रास्ताविकात प्राचार्य डाँ. राकेश चौधरी यांनी ११ ऑगस्ट २०१८ रोजी आपल्या विद्यापीठाचे नाम विस्तार झाला. त्याकाळातील काही महत्त्वपूर्ण प्रसंग नमुद केले. त्यासोबतच स्वातंत्र्याची ७५ पंचाहत्तरी म्हणजेच "अमृत महोत्सव आपण साजरा करीत असतानां दि. ९ ऑगस्ट ते १७ ऑगस्ट या कालावधी दरम्यान धनाजी नाना चौधरी या संस्थेच्या माध्यमातून तसेच दोन्ही महाविद्यालयाच्या माध्यमातून विविध कार्यक्रम उत्साहात संपन्न होत आहे याची माहिती दिली. खानदेश कन्या कवयित्री बहिणाबाई यांच्या प्रतिमेस पृष्पहार अर्पण करून मान्यवरांनी अभिवादन केले. "बहिणाबाईची गाणी खान्देशच अस्सल संचित" या विषयावर कवयित्री बहिणाबाई चौधरी उत्तर महाराष्ट्र विद्यापीठाच्या रासोयो जळगांव विभागाचे समन्वयक डाँ. नितीन बढगुजर यांनी बहिणाबाईचे काव्यसंग्रह हा जन माणसांपर्यंत

धनाजी नाना चौधरी विद्या प्रबोधिनी संचलित लोकसेवक मधुकरराव चौधरी समाजकार्य महाविद्यालय जळगाव आणि शिरीष मधुकरराव चौधरी कला, वाणिज्य, विज्ञान महाविद्यालय जळगाव यांच्या संयुक्त विद्यमाने आयोजित कवियेत्री बहिणाबाई चौधरी उत्तर महाराष्ट्र विद्यापीठ नामविस्तार दिनानिमित्त मार्गदर्शन करताना डॉ. नितीन बडगुजर विचार मंचावर उपस्थित डॉ. राकेश चौधरीसर, डॉ. राजेंद्र वाघुळदे सर डॉ. जुगल घुगे, डॉ. राजू लोखंडे आणि इतर