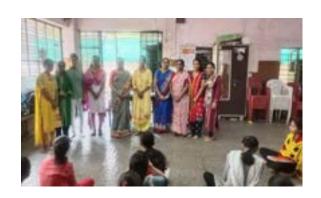

तिसरा दिवस दिनांक ११ ऑगस्ट २०२२:- कवयित्री बहिणाबाई चौधरी उत्तर महाराष्ट्र विद्यापीठ नामविस्तार दिन साजरा करणे :-

कार्यक्रमाप्रसंगी मंचावर प्राचार्य राजेंद्र बाघुळदे, प्राचार्य डाँ. राकेश चौधरी, वक्ते कवियत्री बहिणाबाई चौधरी उत्तर महाराष्ट्र विद्यापीठाच्या रासोयो विभाग जळगाव येथील विभागाचे समन्वयक डाँ. नितीन बडगुजर , विद्यार्थी विकास अधिकारी प्रा. जुगल घुगे, डाँ. राजकुमार लोखंडे, महिला विद्यार्थी विकास अधिकारी डाँ. कल्पना भारंबे किनष्ठ महाविद्यालयाच्या उपप्राचार्य प्रीती वोंडे मंचावर उपस्थित होते.

धनाजी नाना चौधरी विद्या प्रबोधिनी संचलित लोकसेवक मधुकरराव चौधरी समाजकार्य महाविद्यालय जळगाव आणि शिरीष मधुकरराव चौधरी कला, वाणिज्य, विज्ञान महाविद्यालय जळगाव यांच्या संयुक्त विद्यमाने आयोजित कवियेत्री बहिणाबाई चौधरी उत्तर महाराष्ट्र विद्यापीठ नामविस्तार दिनानिमित्त मार्गदर्शन करताना डॉ. नितीन बडगुजर विचार मंचावर उपस्थित डॉ. राकेश चौधरीसर, डॉ. राजेंद्र वाघुळदे सर डॉ. जुगल घुगे, डॉ. राजू लोखंडे आणि इतर