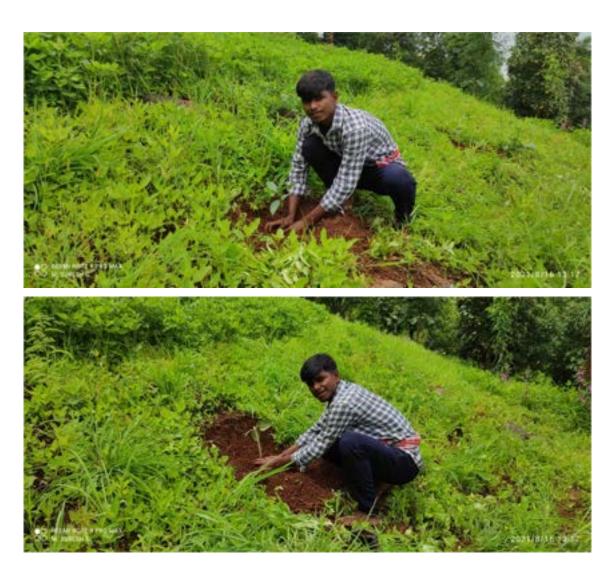

# शैक्षणिक वर्ष 2022-23 मध्ये राबविण्यात आलेले विविध कार्यक्रम :-

पर्यावरण दिन :-दिनांक 5 जून 2022 रोजी राष्ट्रीय सेवा योजनेतील स्वयंसेवक विद्यार्थ्यांनी पर्यावरण दिनानिमित्त वृक्षारोपणाचा कार्यक्रमराववला याप्रसंगीविद्यार्थ्यांनीत्यांच्या त्यांच्या गावी वृक्षारोपणाचा कार्यक्रम घेतला.