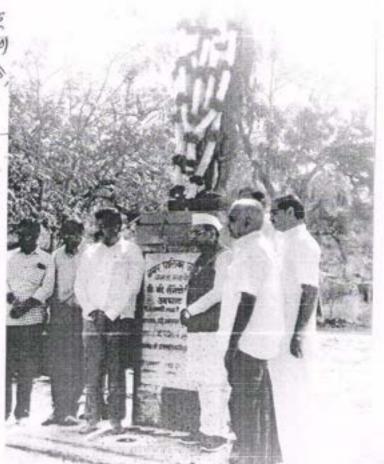

९ ऑगस्ट क्रांती दिन, विश्व आदिवासी दिवस निमित्ताने थोर स्वातंत्र्य सेनानी धनाजी नाना चौधरी यांच्या प्रतिमेस प्राचार्य डॉ. राकेश चौधरी यांनी माल्यापंण करून अभिवादन केले. आणि महाविद्यालय परिसरात प्राचार्य डॉ. राजेंद्र वाषुळदे, प्राचार्य डॉ. राकेश चौधरी, राष्ट्रीय सेवा योजना विभागाचे विभागीय समन्वयक डॉ. नितीन वडगुजर, जेष्ठ प्राध्यापक डॉ. यशवंत महाजन कार्यक्रम, अधिकारी डॉ. निलेश शांताराम चौधरी, डॉ. मिलिंद काळे यांनी वृक्षारोपण करून विश्व आदिवासी दिवस साजरा करण्यात आला.