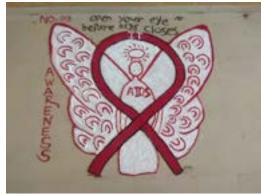

01 डिसेंबर 2022 रोजी जागतिक एड्स दिनानिमित्त-

01 डिसेंबर 2022 रोजी जागतिक एड्स दिनानिमित्त कवियत्री वहिणावाई चौधरी उत्तर महाराष्ट्र विद्यापीठ जळगाव संचालक राष्ट्रीय सेवा योजना विभागाच्या निर्देशनानुसार तसेच जळगाव जिल्हा सामान्य रुग्णालययांच्या समन्वयातून जागतिक एड्स दिन जनजागृती रॅलीचे आयोजन करण्यात आले होते. लोकसेवक मधुकरराव चौधरी समाजकार्य महाविद्यालयाच्या स्वयंसेवकांनी रॅलीत उस्फुर्त प्रतिसाद नोंदविला व स्वयंसेवकांना अल्पोपार देण्यात आला.