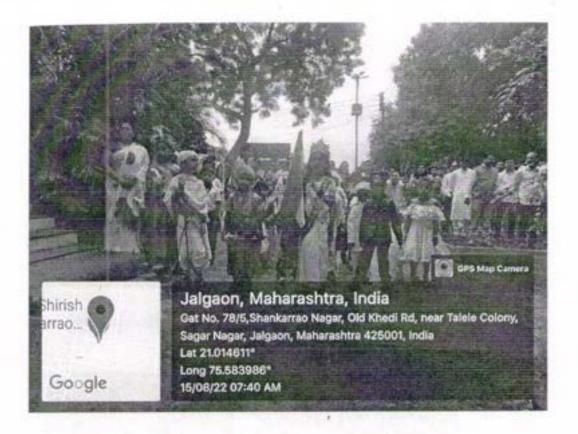

सहावा दिवस- दि. १५ ऑगस्ट २०२२ जळगांव येथील धनाजी नाना चौधरी विद्या प्रवोधिनीचे लोकसेवक मधुकरराव चौधरी समाजकार्य महाविद्यालय व शिरीष मधुकरराव चौधरी महाविद्यालय आणि इंग्लिश मीडियम स्कूल येथे स्वतंत्रता दिवस जल्लोषात संपन्न झाला.

७:४५ मिनिटांनी प्राचार्य डॉ. राजेंद्र वाघुळदे यांनी ध्वजारोहण करून राष्ट्रध्वजाला मानवंदना दिली.

सातवा दिवस 16/08/2022 राष्ट्रीय सेवा योजनेतील स्वयंसेवक आणि आपल्या परिसरामध्ये स्वच्छता ठेवणे :-राष्ट्रीय सेवा योजनेतील स्वयंसेवक विद्यार्थी ज्या परिसरात राहतात त्या परिसराची स्वच्छता ठेवणे समुदायातील आजूबाजूला जर राष्ट्रध्वज कुठे पडला असेल तर तो आदर्श सन्मानाने ठेवणे. त्याचबरोबर राष्ट्रीय ध्वजाचा कुठे अवमान होणार नाही. याबावतचे देखरेख करण्यासाठी त्यांना सांगितले होते. अशा विद्यार्थ्यांनी आपापल्या परिसरातील लोकांना जागृत करून राष्ट्रध्वजाचा अवमान होणार नाही याची काळजी घेतली.

समाजकार्य महाविदयालयात पोस्टर प्रदर्शन करतांना विदयार्थी

दिनांक 15 ऑगस्ट 2022 या दिवशी धनाजी नाना विद्या प्रबोधिनी संचलित लोकसेवक मधुकरराव चौधरी समाजकार्य महाविद्यालय जळगाव आणि शिरीष मधुकरराव चौधरी कला वाणिज्य विज्ञान महाविद्यालय जळगाव यांच्या संयुक्त विद्यमाने ध्वजारोहणाचा कार्यक्रम आयोजित करण्यात आला होता त्याप्रसंगी उपस्थित असलेले समुदायातील नागरिक विद्यार्थी