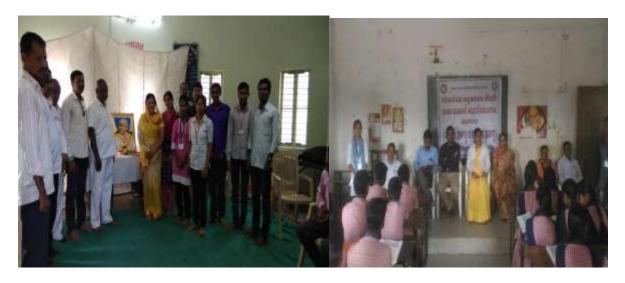

तिसरा दिवस दिनांक ११ ऑगस्ट २०२२:- कवयित्री बहिणाबाई चौधरी उत्तर महाराष्ट्र विद्यापीठ नामविस्तार दिन साजरा करणे :-

कार्यक्रमाप्रसंगी मंचावर प्राचार्य राजेंद्र बाघुळदे, प्राचार्य डाँ. राकेश चौधरी, वक्ते कवियत्री बहिणाबाई चौधरी उत्तर महाराष्ट्र विद्यापीठाच्या रासोयो विभाग जळगाव येथील विभागाचे समन्वयक डाँ. नितीन बडगुजर , विद्यार्थी विकास अधिकारी प्रा. जुगल घुगे, डाँ. राजकुमार लोखंडे, महिला विद्यार्थी विकास अधिकारी डाँ. कल्पना भारंबे किनष्ठ महाविद्यालयाच्या उपप्राचार्य प्रीती वोंडे मंचावर उपस्थित होते.

कार्यक्रमाचे प्रास्ताविकात प्राचार्य डाँ. राकेश चौधरी यांनी ११ ऑगस्ट २०१८ रोजी आपल्या विद्यापीठाचे नाम विस्तार झाला. त्याकाळातील काही महत्त्वपूर्ण प्रसंग नमुद केले. त्यासोबतच स्वातंत्र्याची ७५ पंचाहत्तरी म्हणजेच "अमृत महोत्सव आपण साजरा करीत असतानां दि. ९ ऑगस्ट ते १७ ऑगस्ट या कालावधी दरम्यान धनाजी नाना चौधरी या संस्थेच्या माध्यमातून तसेच दोन्ही महाविद्यालयाच्या माध्यमातून विविध कार्यक्रम उत्साहात संपन्न होत आहे याची माहिती दिली. खानदेश कन्या कवयित्री बहिणाबाई यांच्या प्रतिमेस पृष्पहार अर्पण करून मान्यवरांनी अभिवादन केले. "बहिणाबाईची गाणी खान्देशच अस्सल संचित" या विषयावर कवयित्री बहिणाबाई चौधरी उत्तर महाराष्ट्र विद्यापीठाच्या रासोयो जळगांव विभागाचे समन्वयक डाँ. नितीन बढगुजर यांनी बहिणाबाईचे काव्यसंग्रह हा जन माणसांपर्यंत