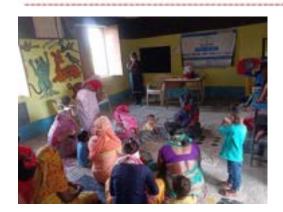

# शैक्षणिक वर्ष 2022-23 मध्ये राबविण्यात आलेले विविध कार्यक्रम :-

पर्यावरण दिन :-दिनांक 5 जून 2022 रोजी राष्ट्रीय सेवा योजनेतील स्वयंसेवक विद्यार्थ्यांनी पर्यावरण दिनानिमित्त वृक्षारोपणाचा कार्यक्रमराववला याप्रसंगीविद्यार्थ्यांनीत्यांच्या त्यांच्या गावी वृक्षारोपणाचा कार्यक्रम घेतला.

छत्रपती शाह महाराज जयंती 26 जून 2022 :-

लोकसेवक मधुकरराव चौधरी समाजकार्य महाविद्यालय जळगाव येथे दिनांक 26 जून 2022 रोजी राजर्षी छत्रपती शाहू महाराज जयंती साजरी करण्यात आली. याप्रसंगी समाजकार्य महाविद्यालयाचे प्राचार्य डॉ. राकेश चौधरी सर यांच्या हस्ते माल्याअर्पण करण्यात आले. या कार्यक्रम प्रसंगी समाजकार्य महाविद्यालयातील सर्व कर्मचारी आणि विद्यार्थी उपस्थित होते.