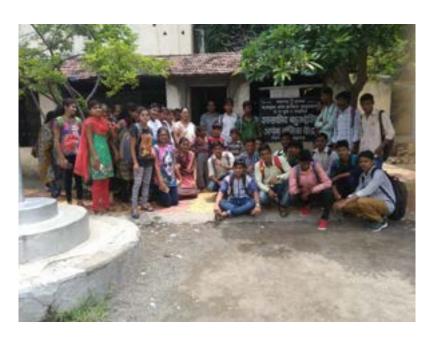

एक सप्टेंबर 2022 रोजी महाविद्यालयाच्या राष्ट्रीय सेवा योजना विभागाच्या बतीने क्षेत्र कार्य संस्था जिल्हा परिषद शाळा तरसोद येथे शालेय विद्यार्थ्यांना हसत खेळत विज्ञान कार्यक्रमाचे आयोजन केले गेले. या कार्यक्रमास मराठी विज्ञान परिषदेचे सचिव प्राध्यापक दिलीप भारंबे सरांनी विद्यार्थ्यांना हसत खेळत विज्ञानाचे प्रयोग दाखविले. आणि त्या मागील कार्यकारण भाव स्पष्ट करून दिला. सदर कार्यक्रम स्वयंसेवकांनी अतिशय सुंदर आयोजन नियोजन केले होते.