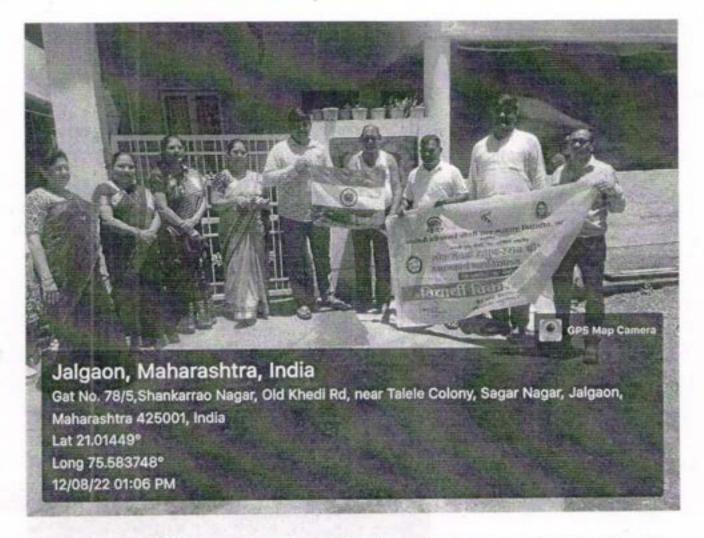

९ ऑगस्ट २२ रोजी ठिक ११:०० बाजता धनाजी नाना चौधरी विद्या प्रवोधिनी संचितत, लोकसेवक मधुकरराव चौधरी समाजकार्य महाविद्यालय आणि शिरीष मधुकरराव चौधरी महाविद्यालयात भारताच्या स्वातंत्र्याची ७५ वर्षा निमित्त महाराष्ट्र राज्य शासनाच्या वतीने "स्वराज्य महोत्सव" निमित्त सामुहिक राष्ट्रगीत गायन कार्यक्रमाचे आयोजन करन "स्वराज्य महोत्सव साजरा करण्यात आला"

कवित्री बहिणाबाई चौधरी उत्तर महाराष्ट्र विद्यापीठाच्या संचालक राष्ट्रीय सेवा योजना विभागाच्या निर्देशानुसार लोकसेवक मधुकरराव चौधरी समाजकार्य महाविद्यालय जळगाव आणि शिरीप मधुकरराव चौधरी महाविद्यालयाचे राष्ट्रीय सेवा योजना विभागांतर्गत "आजादी का अमृत महोत्सव" ९ ऑगस्ट २०२२ ते १७ ऑगस्ट २०२२ या कालावधीत साजरा केला.

९ ऑगस्ट क्रांती दिन, विश्व आदिवासी दिवस निमित्ताने थोर स्वातंत्र्य सेनानी धनाजी नाना चौधरी यांच्या प्रतिमेस प्राचार्य डॉ. राकेश चौधरी यांनी माल्यापंण करून अभिवादन केले. आणि महाविद्यालय परिसरात प्राचार्य डॉ. राजेंद्र वाषुळदे, प्राचार्य डॉ. राकेश चौधरी, राष्ट्रीय सेवा योजना विभागाचे विभागीय समन्वयक डॉ. नितीन वडगुजर, जेष्ठ प्राध्यापक डॉ. यशवंत महाजन कार्यक्रम, अधिकारी डॉ. निलेश शांताराम चौधरी, डॉ. मिलिंद काळे यांनी वृक्षारोपण करून विश्व आदिवासी दिवस साजरा करण्यात आला.