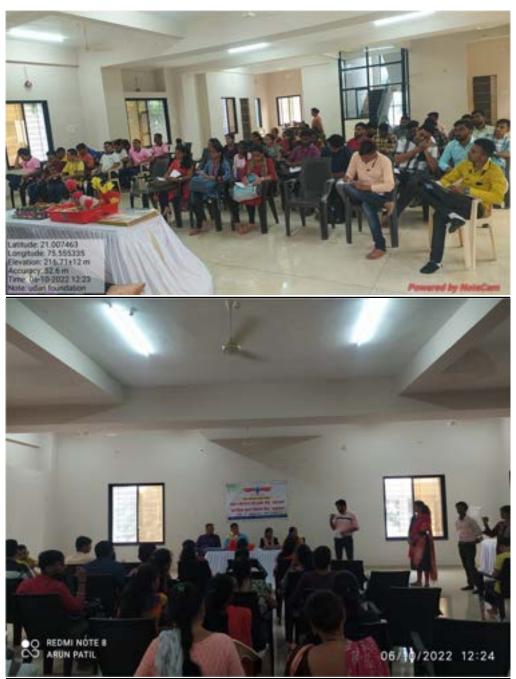

राष्ट्रीय सेवा योजना स्थापना दिवस कार्यक्रम 24 सप्टेवर 2022 :-

राष्ट्रीय सेवा योजना स्थापना दिनानिमित्त धनाजी नाना चौधरी विद्या प्रवा संचलित लोकसेवक मधुकरराव चौधरी समाजकार्य महाविद्यालय येथे एकदिवशीय कार्यशाळेचे आयोजन करण्यात आले होते याप्रसंगी विभागीय समन्वयक डाॅ. मनीय करंजे आणि विभागीय समन्वयक डाॅ. जगदीश सोनवणे तसेच विभागीय समन्वयक डाॅ. नितीन वडगुजर हे उपस्थित होते. डाॅ. मनीय करंजे यांनी विद्यार्थ्यांना मार्गदर्शन करताना आजचा युवक आणि राष्ट्रीय स्वयं सेवा योजना या संदर्भातील मार्गदर्शन केले विद्यार्थ्यांना मार्गदर्शन सांगितले की, आपली जवाबदारी ही राष्ट्राप्रती असली पाहिजे. त्याचवरोवर आपल्या देशापर्यंत आपले याेगदान देणे असले पाहिजे. म्हणून आपण राष्ट्रीय सेवा योजनेमध्ये ज्यांनी सहभाग घेतला पाहिजे. आपल्या समाजासाठी नक्कीच योग्य प्रकारे काम करतील असे त्यांनी अशा व्यक्त केली.

डाँ.जगदीश सोनवणे विभागीय समन्वयक यांनी शैक्षणिक वर्ष 2022-23 मध्ये जे काही उपक्रम घेण्यात येत आहेत. त्या उपकरणाच्या संदर्भामध्ये माहिती दिली. त्याचवरोवर राष्ट्रीय सेवा योजनेच्या स्थापना कधी झाली, केव्हा झाली. त्याची ऐतिहासिक पार्श्वभूमी सांगितले इतकेच नाही तर त्यांनी राष्ट्रीय सेवा योजनेच्या दरम्यान जे काही आपले बोधचिन्ह आहे त्या बोधचिन्हाच्या संदर्भामध्ये सुद्धा त्यांनी विश्लेषण केले राष्ट्रीय चिन्ह म्हणून एन एस एस चे चिन्ह हे तथार करताना त्यामध्ये कोणार्क येथील सूर्य मंदिराच्या दरम्यानचे चक्र घेण्यात आले आहे असे त्यांनी सविस्तर सांगितले तसेच त्यातील असणारे विविध कलर हे काय प्रतीक करतात यावावत सुद्धा माहिती दिली

डॉ.नितीन बडगुजर यांनी विद्यार्थ्यांना प्रबोधित करताना असे असे सांगितले की,राष्ट्रीय सेवा योजना मध्ये सहभाग घेणे आपले सर्वांचे एक वेगळी संधी आहे. देशाला योगदान देण्यासाठी हातात मिळालेली एक संधी आहे असे त्यांनी स्पष्ट केले. तसेच या राष्ट्रीय सेवा योजनेच्या माध्यमातून देशाप्रती योग्य युवक घडत असतो असे त्यांनी स्पष्ट केले.