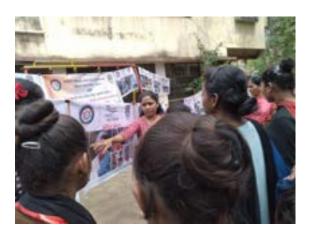

आजादी का अमृत महोत्सव या प्रसंगी राबविण्यात आलेल्या कार्यक्रमाची प्रकाशित झालेले वार्ता पत्रातील कात्रणे

दिनांक 10 ऑगस्ट 2022 च्या दिवशी केंद्र संचार विभागाचे हर घर तिरंगा या उपक्रमाला हिरवी झेंडी दाखवताना प्राचार्य डॉ. राकेश चौधरी सर आणि प्राचार्य डॉ. राजेंद्र वाघुळदे सर आणि प्राध्यापक इतर कर्मचारी आणि विद्यार्थी

तसेच या दिवशी केंद्रीय संचार विभागाचे प्रचार रॅली महाविद्यालय परिसरामध्ये आली होते. त्यात रॅलीला प्राचार्य डॉ. राकेश चौधरी सर आणि डॉक्टर राजेंद्र वाघुळदे सर यांनी हिरवी झेंडी दाखवून जनजागृती रॅली सुरुवात केली