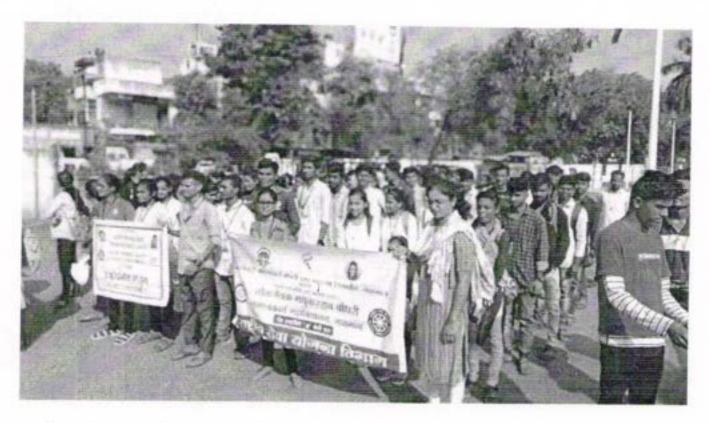

4) चौथा दिवस - १2 महाविद्यालय परिसरात रॅलीचे आयोजन करून तिरंगा या संदर्भात जनजागृती करणे

दिनांक १२ ऑगस्ट २०२२ या दिवशी धनाजी नाना चौधरी विद्या प्रबोधिनी संचलित समाजकार्य महाविद्यालय जळगाव आणि शिरीष मधुकरराव चौधरी कला वाणिज्य विज्ञान महाविद्यालय जळगाव यांच्या संयुक्त विद्यमाने समाजकार्य महाविद्यालय परिसरामध्ये हर घर तिरंगा या संदर्भात जाणीव जागृती करण्यासाठी रॅलीचे आयोजन करण्यात आले याप्रसंगी समाजकार्य महाविद्यालयाचे प्राचार्य डॉ. राकेश चौधरीसर आणि विज्ञान महाविद्यालयाचे प्राचार्य डॉक्टर सर यांनी नेतृत्व स्वीकारले होते समुदायातील लोकांना रॅली प्रसंगी प्रत्येकाने दिनांक 13 ऑगस्ट ते 15 ऑगस्ट या कालावधीत आपल्या घरावर भारताचा राष्ट्रीय ध्वज लावा तशी माहिती दिली.

धनाजी नाना चौधरी विद्या प्रवोधिनी संचलित समौजकार्य महाविद्यालय जळगाव आणि शिरीष मधुकरराव चौधरी विज्ञान महाविद्यालय जळगाव यांच्या संयुक्त विद्यमाने काढण्यात आलेली रॅली महाविद्यालयातील विविध कर्मचारी आणि विद्यार्थी

धनाजी नाना चौधरी विद्या प्रबोधिनी संचलित समाजकार्य महाविद्यालय जळगाव आणि शिरीष मधुकरराव चौधरी विज्ञान महाविद्यालय जळगाव यांच्या संयुक्त विद्यमाने काढण्यात आलेली रॅली महाविद्यालयातील विविध कर्मचारी आणि विद्यार्थी

रॅलीचे अजून प्रसंगी प्राचार्य डॉक्टर राकेश चौधरी आणि प्राचार्य डॉक्टर राजेंद्र वाघुळदे रॅलीचे नेतृत्व करताना

समाजकार्य महाविद्यालयातील राष्ट्रीय सेवा योजना विभागाच्या वतीने महाविद्यालय परिसरातील नागरिकांकरिता जनजागृती रॅलीचे आयोजन यामध्ये सहभागी विद्यार्थी आणि प्राध्यापक आणि इतर कर्मचारी