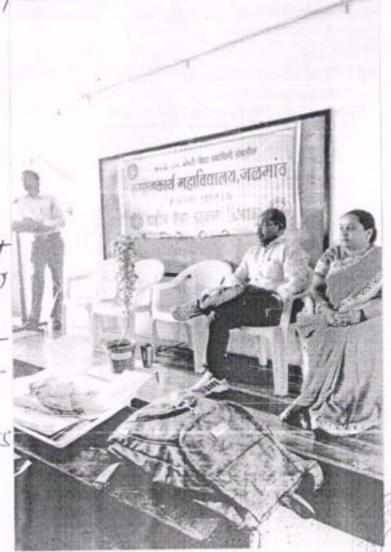

तिसरा दिवस दिनांक ११ ऑगस्ट २०२२:- कवयित्री बहिणाबाई चौधरी उत्तर महाराष्ट्र विद्यापीठ नामविस्तार दिन साजरा करणे :-

कार्यक्रमाप्रसंगी मंचावर प्राचार्य राजेंद्र बाघुळदे, प्राचार्य डाँ. राकेश चौधरी, वक्ते कवियत्री बहिणाबाई चौधरी उत्तर महाराष्ट्र विद्यापीठाच्या रासोयो विभाग जळगाव येथील विभागाचे समन्वयक डाँ. नितीन बडगुजर , विद्यार्थी विकास अधिकारी प्रा. जुगल घुगे, डाँ. राजकुमार लोखंडे, महिला विद्यार्थी विकास अधिकारी डाँ. कल्पना भारंबे किनष्ठ महाविद्यालयाच्या उपप्राचार्य प्रीती वोंडे मंचावर उपस्थित होते.

कार्यक्रमाचे प्रास्ताविकात प्राचार्य डाँ. राकेश चौधरी यांनी ११ ऑगस्ट २०१८ रोजी आपल्या विद्यापीठाचे नाम विस्तार झाला. त्याकाळातील काही महत्त्वपूर्ण प्रसंग नमुद केले. त्यासोबतच स्वातंत्र्याची ७५ पंचाहत्तरी म्हणजेच "अमृत महोत्सव आपण साजरा करीत असतानां दि. ९ ऑगस्ट ते १७ ऑगस्ट या कालावधी दरम्यान धनाजी नाना चौधरी या संस्थेच्या माध्यमातून तसेच दोन्ही महाविद्यालयाच्या माध्यमातून विविध कार्यक्रम उत्साहात संपन्न होत आहे याची माहिती दिली. खानदेश कन्या कवयित्री बहिणाबाई यांच्या प्रतिमेस पृष्पहार अर्पण करून मान्यवरांनी अभिवादन केले. "बहिणाबाईची गाणी खान्देशच अस्सल संचित" या विषयावर कवयित्री बहिणाबाई चौधरी उत्तर महाराष्ट्र विद्यापीठाच्या रासोयो जळगांव विभागाचे समन्वयक डाँ. नितीन बढगुजर यांनी बहिणाबाईचे काव्यसंग्रह हा जन माणसांपर्यंत

धनाजी नाना चौधरी विद्या प्रबोधिनी संचलित लोकसेवक मधुकरराव चौधरी समाजकार्य महाविद्यालय जळगाव आणि शिरीष मधुकरराव चौधरी कला, वाणिज्य, विज्ञान महाविद्यालय जळगाव यांच्या संयुक्त विद्यमाने आयोजित कवियेत्री बहिणाबाई चौधरी उत्तर महाराष्ट्र विद्यापीठ नामविस्तार दिनानिमित्त मार्गदर्शन करताना डॉ. नितीन बडगुजर विचार मंचावर उपस्थित डॉ. राकेश चौधरीसर, डॉ. राजेंद्र वाघुळदे सर डॉ. जुगल घुगे, डॉ. राजू लोखंडे आणि इतर