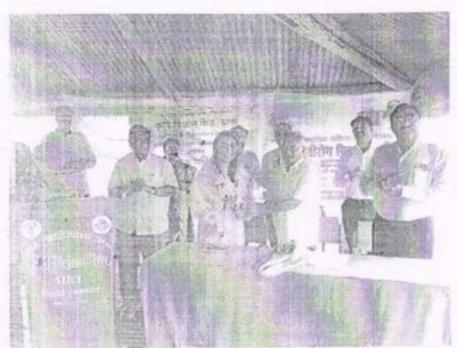

जागतिक मानसिक आरोग्य दिनानिमित्त कार्यक्रमाचे आयोजन दिनांक 8 ऑक्टोबर 2022 -

यानिमित्ताने धनाजी नाना चौधरी विद्या प्रबोधनी संचित लोकसेवक मधुकरराव चौधरी समाजकायं महाविद्यालय जळगाव येथील राष्ट्रीय सेवा योजना विभाग आणि विद्यार्थी विकास विभाग ठाणे जिल्हा आरोग्य विभाग यांच्या संयुक्त विद्यमाने "मानसिक आरोग्य" या विषयावर एकदिवसीय कार्यशाळेचे आयोजन करण्यात आले होते.. कार्यक्रमाचे अध्यक्ष म्हणून डॉ. श्याम सोनवणे सर, कार्यक्रमाचे समन्वयक म्हणून डॉक्टर अशोक हनवते, डॉ. निलेश चौधरी, डॉ. भारती गायकवाड उपस्थित होते. याप्रसंगी जळगाव जिल्हा रुग्णालयाचे मानसिक आरोग्य तज्ञ डॉ. दौलत निमसे यांनी समाजकार्य महाविद्यालय येथील उपस्थित विद्याध्यांना मानसिक आरोग्य या विषयावर सखोल मार्गदर्शन केले..