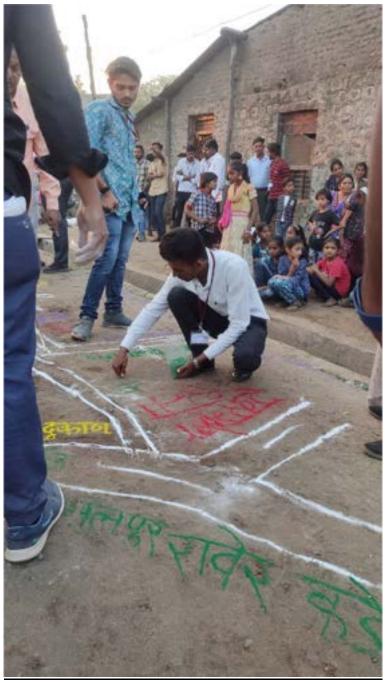

### राष्ट्रीय सेवा योजना नियमित कार्यक्रम अहवाल 2021-22

धनाजी नाना चौधरी विद्या प्रबोधिनी लोकसेवक मधुकरराव चौधरी येथील राष्ट्रीय सेवा योजना विभागाच्या वतीने शैक्षणिक वर्ष 2021- 22मध्ये विविध कार्यक्रमाचे आयोजन करण्यात आले होते. सदरील कार्यक्रमाचा एकत्रित अहवाल खालीलप्रमाणे आहे.

- अांतरराष्ट्रीय योगा दिवस 21 जून 2021:- लोकसेवक मधुकरराव चौधरी समाजकार्य महाविद्यालयाच्या वतीने कवियेत्री बहिणाबाई चौधरी उत्तर महाराष्ट्र विद्यापीठ राष्ट्रीय सेवा योजना विभाग यांच्या पत्र अन्वये दिनांक 21 जून 2021 रोजी आंतरराष्ट्रीय योगा दिवस साजरा करण्यात आला. याप्रसंगी महाविद्यालयाच्या कर्मचारी गायत्री अतरदे मॅडम यांनी योगा या संदर्भात मार्गदर्शन केले. या कार्यक्रम प्रसंगी राष्ट्रीय सेवा योजनेचे कार्यक्रम अधिकारी, विद्यार्थी विकास अधिकारी, क्रीडा शिक्षक सर्व प्राध्यापक शिक्षक आणि शिक्षकेतर कर्मचारी आणि राष्ट्रीय सेवा योजनेचे 42 स्वयंसेवक आणि विद्यार्थी यांच्या सहकार्याने व उपस्थितीमध्ये योग प्रशिक्षण कार्यक्रम संपन्न झाला. या प्रसंगी महाविद्यालयात यांच्याबरोबर आजूबाजूच्या परिसरातील काही नागरिक सुद्धा यांनी सहभाग नोंदवला.
- 2. सामाजिक न्याय दिन दिनांक 26 जून 2021:- दिनांक 26 जून हा दिवस राजर्षी छत्रपती शाहू महाराज यांचा जन्मदिवस सामाजिक न्याय दिन म्हणून शासनाच्या वतीने साजरा करण्यात येतो. याप्रसंगी माननीय सहाय्यक आयुक्त समाज कल्याण विभाग यांच्या निर्देशानुसार महाविद्यालयात, तसेच राष्ट्रीय सेवा योजना विभागाच्या वतीने जळगाव शहरामध्ये समाजकार्य महाविद्यालयात कार्यक्रमाचे आयोजन करण्यात आले होते . महाविद्यालयांमध्ये राजर्षी छत्रपती शाहू महाराज यांच्या प्रतिमेस पृष्पहार अर्पण करण्यात आले. यांवेळी महाविद्यालयातील रासेयो कार्यक्रम अधिकारी डॉ. नीलेश चौधरी, प्राचार्य डॉ. वाय.जी. महाजन तसेच सहाय्यक कार्यक्रम अधिकारी आणि विद्यार्थी विकास अधिकारी हे तसेच इतर विद्यार्थी कार्यक्रम प्रसंगी उपस्थित होते.
- सामाजिक ऐक्य या विषयावर एक दिवसीय विद्यापीठस्तरीय वेबिनार धनाजी नाना चौधरी विद्या प्रबोधनी संचलित समाजकार्य महाविद्यालय जळगाव येथे राष्ट्रीय सेवा योजनाच्या वतीने एक दिवसीय ऑनलाइन वेबिनारचे आयोजन करण्यात आले होते. याप्रसंगी डॉ. बाबासाहेब आंबेडकर मराठवाडा विद्यापीठाचे समाजकार्य महाविद्यालय येथील डॉ. परशुराम मारुती शहापूरकर हे प्रमुख व्याख्याते म्हणून लाभले होते. त्यांना सामाजिक ऐक्यभाव हा विषय देण्यात आला होता. सदर कार्यक्रम प्रसंगी डॉ. वाय. जी. महाजन हे अध्यक्षस्थानी होते तर प्रमुख अतिथी म्हणून डॉ. नितीन बडग्जर राष्ट्रीय सेवा योजना विभाग विभागीय समन्वयक हे उपस्थित होते. कार्यक्रमाच्या प्रसंगी डॉ. अशोक हनवते यांनी स्वसंचालन केले तर कार्यक्रमाचे प्रास्ताविक डॉ.निलेश चौधरी यांनी केले. डॉ. गायकवाड मॅडम या उपस्थित होत्या तर सदर ऑनलाइन वेबिनार समाजकार्य महाविद्यालयाचे विद्यार्थी उपस्थित होते. शिक्षक व शिक्षकेतर कर्मचारी हे सुद्धा उपस्थित होते. सामाजिक ऐक्यभाव या विषयावर मार्गदर्शन करताना माननीय डॉ. शहापूरकर सर यांनी भारतातील विविधता आणि विविधतेला धरून असणारी विविध मुल्ये, परंपरा, रितीरिवाज हे सर्व एका साच्यात बांधून ठेवतात. आपली सामाजिकता कशी टिक्न असते यासंदर्भात माहिती दिली. आपली सामाजिक ऐक्य मध्ये काय भूमिका असावी याबाबत सविस्तर माहिती विषद केली . त्या व्यक्तीने कुठल्या स्वरूपाचा वेगळेपणा असावेत. स्वरूपात. एकात्मतेला बाधा येऊ नये याकरिता विशेष पावले उचलावीत असे त्यांनी प्रतिपादन केले. समाजकार्य महाविद्यालयाचे प्रभारी प्राचार्य डॉ. वाय. जी. महाजन सर यांनी अध्यक्षीय समारोप प्रसंगी विद्यार्थ्यांना सामाजिक एकता काय आहे कशा स्वरूपाचे आहे. यासंदर्भात माहिती दिली आणि माहिती दिल्यानंतर त्यांनी अध्यक्ष समारोपप्रसंगी कार्यक्रमाचा माध्यमातून विद्यार्थ्यांनी कसेंदूर रहावे एकता या प्रसंगी आपले योगदान