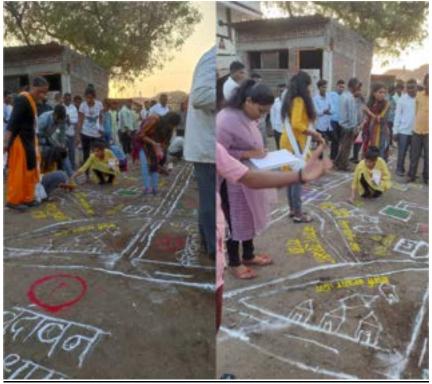

### राष्ट्रीय सेवा योजना नियमित कार्यक्रम अहवाल 2021-22

धनाजी नाना चौधरी विद्या प्रबोधिनी लोकसेवक मधुकरराव चौधरी येथील राष्ट्रीय सेवा योजना विभागाच्या वतीने शैक्षणिक वर्ष 2021- 22मध्ये विविध कार्यक्रमाचे आयोजन करण्यात आले होते. सदरील कार्यक्रमाचा एकत्रित अहवाल खालीलप्रमाणे आहे.

- अांतरराष्ट्रीय योगा दिवस 21 जून 2021:- लोकसेवक मधुकरराव चौधरी समाजकार्य महाविद्यालयाच्या वतीने कवियेत्री बहिणाबाई चौधरी उत्तर महाराष्ट्र विद्यापीठ राष्ट्रीय सेवा योजना विभाग यांच्या पत्र अन्वये दिनांक 21 जून 2021 रोजी आंतरराष्ट्रीय योगा दिवस साजरा करण्यात आला. याप्रसंगी महाविद्यालयाच्या कर्मचारी गायत्री अतरदे मॅडम यांनी योगा या संदर्भात मार्गदर्शन केले. या कार्यक्रम प्रसंगी राष्ट्रीय सेवा योजनेचे कार्यक्रम अधिकारी, विद्यार्थी विकास अधिकारी, क्रीडा शिक्षक सर्व प्राध्यापक शिक्षक आणि शिक्षकेतर कर्मचारी आणि राष्ट्रीय सेवा योजनेचे 42 स्वयंसेवक आणि विद्यार्थी यांच्या सहकार्याने व उपस्थितीमध्ये योग प्रशिक्षण कार्यक्रम संपन्न झाला. या प्रसंगी महाविद्यालयात यांच्याबरोबर आजूबाजूच्या परिसरातील काही नागरिक सुद्धा यांनी सहभाग नोंदवला.
- 2. सामाजिक न्याय दिन दिनांक 26 जून 2021:- दिनांक 26 जून हा दिवस राजर्षी छत्रपती शाहू महाराज यांचा जन्मदिवस सामाजिक न्याय दिन म्हणून शासनाच्या वतीने साजरा करण्यात येतो. याप्रसंगी माननीय सहाय्यक आयुक्त समाज कल्याण विभाग यांच्या निर्देशानुसार महाविद्यालयात, तसेच राष्ट्रीय सेवा योजना विभागाच्या वतीने जळगाव शहरामध्ये समाजकार्य महाविद्यालयात कार्यक्रमाचे आयोजन करण्यात आले होते . महाविद्यालयांमध्ये राजर्षी छत्रपती शाहू महाराज यांच्या प्रतिमेस पृष्पहार अर्पण करण्यात आले. यांवेळी महाविद्यालयातील रासेयो कार्यक्रम अधिकारी डॉ. नीलेश चौधरी, प्राचार्य डॉ. वाय.जी. महाजन तसेच सहाय्यक कार्यक्रम अधिकारी आणि विद्यार्थी विकास अधिकारी हे तसेच इतर विद्यार्थी कार्यक्रम प्रसंगी उपस्थित होते.
- सामाजिक ऐक्य या विषयावर एक दिवसीय विद्यापीठस्तरीय वेबिनार धनाजी नाना चौधरी विद्या प्रबोधनी संचलित समाजकार्य महाविद्यालय जळगाव येथे राष्ट्रीय सेवा योजनाच्या वतीने एक दिवसीय ऑनलाइन वेबिनारचे आयोजन करण्यात आले होते. याप्रसंगी डॉ. बाबासाहेब आंबेडकर मराठवाडा विद्यापीठाचे समाजकार्य महाविद्यालय येथील डॉ. परशुराम मारुती शहापूरकर हे प्रमुख व्याख्याते म्हणून लाभले होते. त्यांना सामाजिक ऐक्यभाव हा विषय देण्यात आला होता. सदर कार्यक्रम प्रसंगी डॉ. वाय. जी. महाजन हे अध्यक्षस्थानी होते तर प्रमुख अतिथी म्हणून डॉ. नितीन बडग्जर राष्ट्रीय सेवा योजना विभाग विभागीय समन्वयक हे उपस्थित होते. कार्यक्रमाच्या प्रसंगी डॉ. अशोक हनवते यांनी स्वसंचालन केले तर कार्यक्रमाचे प्रास्ताविक डॉ.निलेश चौधरी यांनी केले. डॉ. गायकवाड मॅडम या उपस्थित होत्या तर सदर ऑनलाइन वेबिनार समाजकार्य महाविद्यालयाचे विद्यार्थी उपस्थित होते. शिक्षक व शिक्षकेतर कर्मचारी हे सुद्धा उपस्थित होते. सामाजिक ऐक्यभाव या विषयावर मार्गदर्शन करताना माननीय डॉ. शहापूरकर सर यांनी भारतातील विविधता आणि विविधतेला धरून असणारी विविध मुल्ये, परंपरा, रितीरिवाज हे सर्व एका साच्यात बांधून ठेवतात. आपली सामाजिकता कशी टिक्न असते यासंदर्भात माहिती दिली. आपली सामाजिक ऐक्य मध्ये काय भूमिका असावी याबाबत सविस्तर माहिती विषद केली . त्या व्यक्तीने कुठल्या स्वरूपाचा वेगळेपणा असावेत. स्वरूपात. एकात्मतेला बाधा येऊ नये याकरिता विशेष पावले उचलावीत असे त्यांनी प्रतिपादन केले. समाजकार्य महाविद्यालयाचे प्रभारी प्राचार्य डॉ. वाय. जी. महाजन सर यांनी अध्यक्षीय समारोप प्रसंगी विद्यार्थ्यांना सामाजिक एकता काय आहे कशा स्वरूपाचे आहे. यासंदर्भात माहिती दिली आणि माहिती दिल्यानंतर त्यांनी अध्यक्ष समारोपप्रसंगी कार्यक्रमाचा माध्यमातून विद्यार्थ्यांनी कसेंदूर रहावे एकता या प्रसंगी आपले योगदान