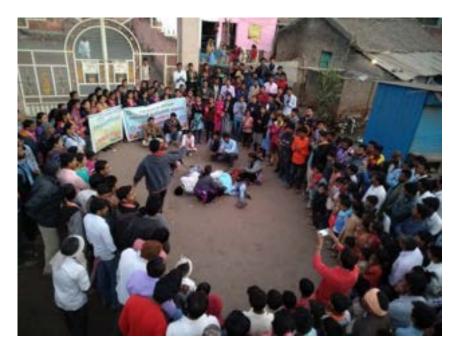

राष्ट्रीय मतदार जनजागृती दिनानिमित्त माझं मत माझे भविष्य या विषयावर जनजागृती-

25 जानेवारी 2023 रोजी समाजकार्य महावि विद्यालय जळगाव येथील क्षेत्र कार्यसंस्थांमध्ये राष्ट्रीय सेवा योजना विभागाच्या वतीने 25 जानेवारी 2023 रोजी राष्ट्रीय मतदार जनजागृती दिनानिमित्त माझं मत माझे भविष्य या विषयावर जनजागृती पर पथनाट्यांचे आयोजन करण्यात आले होते याप्रसंगी ग्रामस्थांना नव मतदार नोंदणी आणि मतदानाचे महत्त्व या विषयावर पथनाट्य च्या माध्यमातून प्रबोधन करण्यात आले. राष्ट्रीय स्वयंसेवकांना अल्पोपार देण्यात आला.