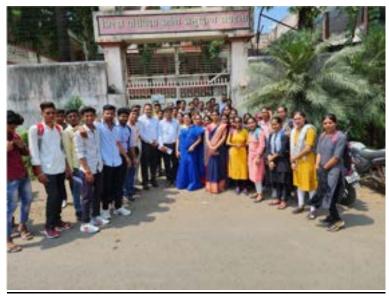

९ ऑगस्ट क्रांती दिन, विश्व आदिवासी दिवस निमित्ताने थोर स्वातंत्र्य सेनानी धनाजी नाना चौधरी यांच्या प्रतिमेस प्राचार्य डॉ. राकेश चौधरी यांनी माल्यापंण करून अभिवादन केले. आणि महाविद्यालय परिसरात प्राचार्य डॉ. राजेंद्र वाषुळदे, प्राचार्य डॉ. राकेश चौधरी, राष्ट्रीय सेवा योजना विभागाचे विभागीय समन्वयक डॉ. नितीन वडगुजर, जेष्ठ प्राध्यापक डॉ. यशवंत महाजन कार्यक्रम, अधिकारी डॉ. निलेश शांताराम चौधरी, डॉ. मिलिंद काळे यांनी वृक्षारोपण करून विश्व आदिवासी दिवस साजरा करण्यात आला.

#### शैक्षणिक वर्ष 2022-23

पहिला दिवस: - दिनांक 09 ऑगस्ट 2022

क्रांती दिवस व जागतिक आदिवासी दिनानिमित्त समाजकार्य महाविद्यालय परिसरामध्ये वृक्षारोपण कार्यक्रम आणि सामूहिक राष्ट्रगीत गायन आणि हर घर तिरंगा उत्सव साजरा करण्यासाठी परिसरातील नागरिकांना राष्ट्रीय ध्वज वितरण कार्यक्रम घेण्यात आला."