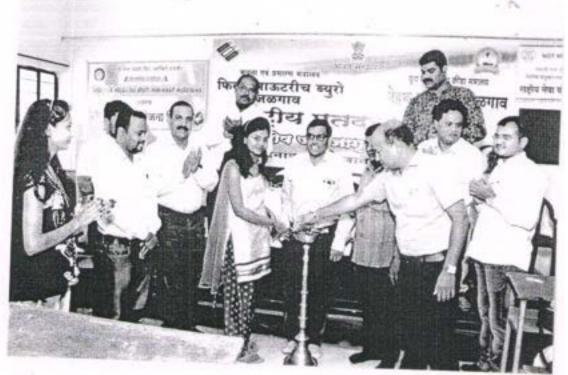

राष्ट्रीय मतदार जनजागृती दिनानिमित्त माझं मत माझे भविष्य या विषयावर जनजागृती-

25 जानेवारी 2023 रोजी समाजकार्य महावि विद्यालय जळगाव येथील क्षेत्र कार्यसंस्थांमध्ये राष्ट्रीय सेवा योजना विभागाच्या वतीने 25 जानेवारी 2023 रोजी राष्ट्रीय मतदार जनजागृती दिनानिमित्त माझं मत माझे भविष्य या विषयावर जनजागृती पर पथनाट्यांचे आयोजन करण्यात आले होते याप्रसंगी ग्रामस्थांना नव मतदार नोंदणी आणि मतदानाचे महत्त्व या विषयावर पथनाट्य च्या माध्यमातून प्रबोधन करण्यात आले. राष्ट्रीय स्वयंसेवकांना अल्पोपार देण्यात आला.