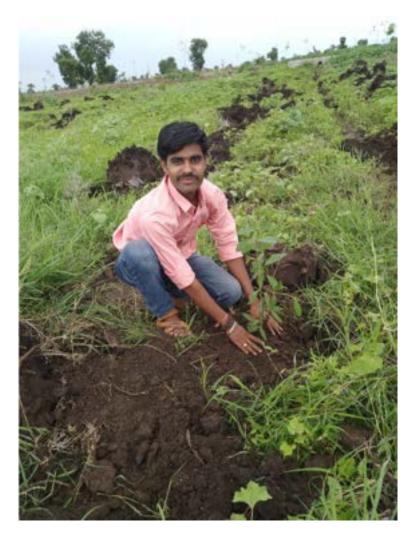

धनाजी नाना. चौधरी विद्या विद्या प्रबोधिनी संचालित, लोकसेवक मधुकरराव चौधरी समाजकार्य महाविद्यालय आणि शिरीष मधुकरराव चौधरी कला, वाणिज्य, विज्ञान महाविद्यालय यांच्या संयुक्त विद्यमाने आयोजित वृक्षारोपण कार्यक्रमप्रसंगीचे छायाचित्र. वृक्षारोपण करताना डाॅ. नीलेश चौधरी सर डाॅ. किशोर भोळे आणि इतर शिक्षक शिक्षकेतर कर्मचारी आणि विद्यार्थी

वृक्षारोपण प्रसंगी प्राचार्य डॉ. राकेश चौधरी, प्राध्यापक डॉ. यशवंत महाजन कार्यक्रम, अधिकारी डॉ. निलेश शांताराम चौधरी