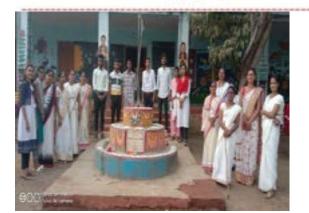

धनाजी नाना. चौधरी विद्या विद्या प्रबोधिनी संचालित, लोकसेवक मधुकरराव चौधरी समाजकार्य महाविद्यालय आणि शिरीष मधुकरराव चौधरी कला, वाणिज्य, विज्ञान महाविद्यालय यांच्या संयुक्त विद्यमाने आयोजित वृक्षारोपण कार्यक्रमप्रसंगीचे छायाचित्र. वृक्षारोपण करताना डाॅ. नीलेश चौधरी सर डाॅ. किशोर भोळे आणि इतर शिक्षक शिक्षकेतर कर्मचारी आणि विद्यार्थी

वृक्षारोपण प्रसंगी प्राचार्य डॉ. राकेश चौधरी, प्राध्यापक डॉ. यशवंत महाजन कार्यक्रम, अधिकारी डॉ. निलेश शांताराम चौधरी

स्वातंत्र्य अमृत महोत्सवी कार्यक्रम प्रसंगी समाजकार्य परिसरात काढलेली रॅली

वृकारोपण करताना राष्ट्रीय सेवा योजना कार्यक्रमाधिकारी डॉक्टर निलेश चौधरी आणि प्राचार्य डॉक्टर राकेश चौधरी

वृक्षारोपण करताना समाजकार्य महाविद्यालयाचे कर्मचारी आणि कार्यक्रमाधिकारी डॉ. निलेश शांताराम चौधरी