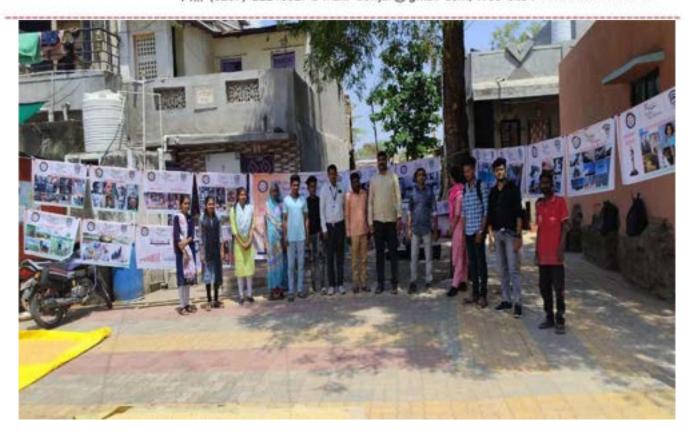

पाचवा दिवस- 14 ऑगस्ट २०२२ भित्तीपत्रक स्पर्धा व पोस्टर प्रदर्शन चे आयोजन -

धनाजी नाना चौधरी विद्या प्रबोधिनी संचलित लोकसेवक मधुकरराव चौधरी समाजकार्य महाविद्यालय जळगाव येथे दिनांक 13 ऑगस्ट 2022 यादिवशी ग्रंथालय विभाग या ठिकाणी पोस्टर स्पर्धेचे आयोजन करण्यात आले होते यामध्ये अनेक विद्याध्यांनी सहभाग घेतला होता विद्याध्यांनी आजादी का अमृतमहोत्सव हा विषय त्यांना देण्यात आला होता. देशभक्तीपर विविध स्वरूपाचे पोस्टर्स विद्याध्यांनी बनवले होते. त्या पोस्टर चे प्रदर्शन उद्घाटन प्रसंगी समाजकार्य महाविद्यालयाचे प्राचार्य डाँ. राकेश चौधरी सर यांनी पोस्टर प्रदर्शनचे उद्घाटन केले. त्यानंतर उपस्थित असलेल्या सर्व प्राध्यापक आणि उपस्थित सर्व इतर कर्मचारी व विद्यार्थी यांनी पोस्टर प्रदर्शन विधातले.

समाजकार्य महाविदयालयात पोस्टर प्रदर्शन करतांना विदयार्थी

दिनांक 15 ऑगस्ट 2022 या दिवशी धनाजी नाना विद्या प्रबोधिनी संचलित लोकसेवक मधुकरराव चौधरी समाजकार्य महाविद्यालय जळगाव आणि शिरीष मधुकरराव चौधरी कला वाणिज्य विज्ञान महाविद्यालय जळगाव यांच्या संयुक्त विद्यमाने ध्वजारोहणाचा कार्यक्रम आयोजित करण्यात आला होता त्याप्रसंगी उपस्थित असलेले समुदायातील नागरिक विद्यार्थी