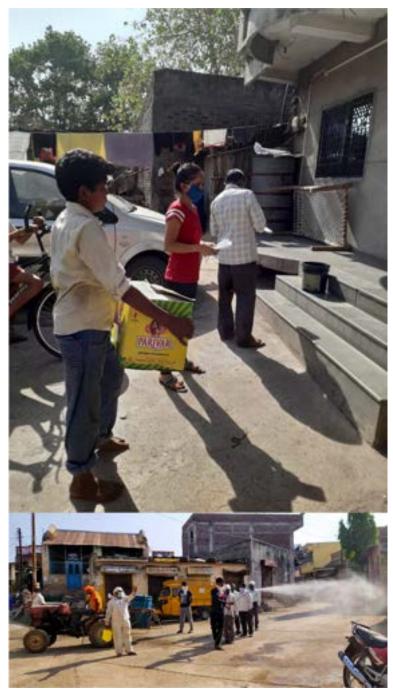

आजादी का अमृत महोत्सव या प्रसंगी राबविण्यात आलेल्या कार्यक्रमाची प्रकाशित झालेले वार्ता पत्रातील कात्रणे

दिनांक 10 ऑगस्ट 2022 च्या दिवशी केंद्र संचार विभागाचे हर घर तिरंगा या उपक्रमाला हिरवी झेंडी दाखवताना प्राचार्य डॉ. राकेश चौधरी सर आणि प्राचार्य डॉ. राजेंद्र वाघुळदे सर आणि प्राध्यापक इतर कर्मचारी आणि विद्यार्थी

तसेच या दिवशी केंद्रीय संचार विभागाचे प्रचार रॅली महाविद्यालय परिसरामध्ये आली होते. त्यात रॅलीला प्राचार्य डॉ. राकेश चौधरी सर आणि डॉक्टर राजेंद्र वाघुळदे सर यांनी हिरवी झेंडी दाखवून जनजागृती रॅली सुरुवात केली