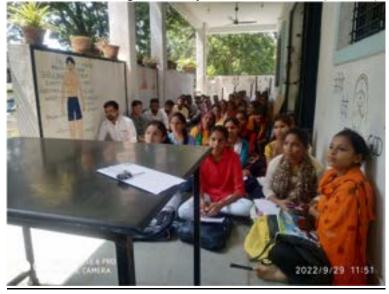

राष्ट्रीय सेवा योजना स्थापना दिवस कार्यक्रम 24 सप्टेवर 2022 :-

राष्ट्रीय सेवा योजना स्थापना दिनानिमित्त धनाजी नाना चौधरी विद्या प्रवा संचलित लोकसेवक मधुकरराव चौधरी समाजकार्य महाविद्यालय येथे एकदिवशीय कार्यशाळेचे आयोजन करण्यात आले होते याप्रसंगी विभागीय समन्वयक डाॅ. मनीय करंजे आणि विभागीय समन्वयक डाॅ. जगदीश सोनवणे तसेच विभागीय समन्वयक डाॅ. नितीन वडगुजर हे उपस्थित होते. डाॅ. मनीय करंजे यांनी विद्यार्थ्यांना मार्गदर्शन करताना आजचा युवक आणि राष्ट्रीय स्वयं सेवा योजना या संदर्भातील मार्गदर्शन केले विद्यार्थ्यांना मार्गदर्शन सांगितले की, आपली जवाबदारी ही राष्ट्राप्रती असली पाहिजे. त्याचवरोवर आपल्या देशापर्यंत आपले याेगदान देणे असले पाहिजे. म्हणून आपण राष्ट्रीय सेवा योजनेमध्ये ज्यांनी सहभाग घेतला पाहिजे. आपल्या समाजासाठी नक्कीच योग्य प्रकारे काम करतील असे त्यांनी अशा व्यक्त केली.

डाँ.जगदीश सोनवणे विभागीय समन्वयक यांनी शैक्षणिक वर्ष 2022-23 मध्ये जे काही उपक्रम घेण्यात येत आहेत. त्या उपकरणाच्या संदर्भामध्ये माहिती दिली. त्याचवरोवर राष्ट्रीय सेवा योजनेच्या स्थापना कधी झाली, केव्हा झाली. त्याची ऐतिहासिक पार्श्वभूमी सांगितले इतकेच नाही तर त्यांनी राष्ट्रीय सेवा योजनेच्या दरम्यान जे काही आपले बोधचिन्ह आहे त्या बोधचिन्हाच्या संदर्भामध्ये सुद्धा त्यांनी विश्लेषण केले राष्ट्रीय चिन्ह म्हणून एन एस एस चे चिन्ह हे तथार करताना त्यामध्ये कोणार्क येथील सूर्य मंदिराच्या दरम्यानचे चक्र घेण्यात आले आहे असे त्यांनी सविस्तर सांगितले तसेच त्यातील असणारे विविध कलर हे काय प्रतीक करतात यावावत सुद्धा माहिती दिली

डॉ.नितीन बडगुजर यांनी विद्यार्थ्यांना प्रबोधित करताना असे असे सांगितले की,राष्ट्रीय सेवा योजना मध्ये सहभाग घेणे आपले सर्वांचे एक वेगळी संधी आहे. देशाला योगदान देण्यासाठी हातात मिळालेली एक संधी आहे असे त्यांनी स्पष्ट केले. तसेच या राष्ट्रीय सेवा योजनेच्या माध्यमातून देशाप्रती योग्य युवक घडत असतो असे त्यांनी स्पष्ट केले.