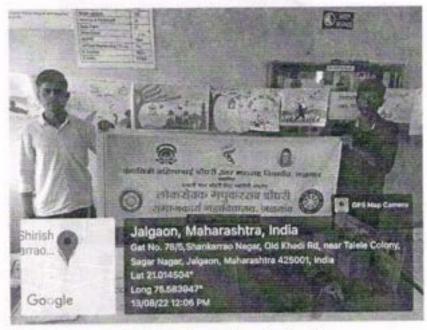

९ ऑगस्ट २२ रोजी ठिक ११:०० बाजता धनाजी नाना चौधरी विद्या प्रवोधिनी संचितत, लोकसेवक मधुकरराव चौधरी समाजकार्य महाविद्यालय आणि शिरीष मधुकरराव चौधरी महाविद्यालयात भारताच्या स्वातंत्र्याची ७५ वर्षा निमित्त महाराष्ट्र राज्य शासनाच्या वतीने "स्वराज्य महोत्सव" निमित्त सामुहिक राष्ट्रगीत गायन कार्यक्रमाचे आयोजन करन "स्वराज्य महोत्सव साजरा करण्यात आला"

कवित्री बहिणाबाई चौधरी उत्तर महाराष्ट्र विद्यापीठाच्या संचालक राष्ट्रीय सेवा योजना विभागाच्या निर्देशानुसार लोकसेवक मधुकरराव चौधरी समाजकार्य महाविद्यालय जळगाव आणि शिरीप मधुकरराव चौधरी महाविद्यालयाचे राष्ट्रीय सेवा योजना विभागांतर्गत "आजादी का अमृत महोत्सव" ९ ऑगस्ट २०२२ ते १७ ऑगस्ट २०२२ या कालावधीत साजरा केला.

९ ऑगस्ट क्रांती दिन, विश्व आदिवासी दिवस निमित्ताने थोर स्वातंत्र्य सेनानी धनाजी नाना चौधरी यांच्या प्रतिमेस प्राचार्य डॉ. राकेश चौधरी यांनी माल्यापंण करून अभिवादन केले. आणि महाविद्यालय परिसरात प्राचार्य डॉ. राजेंद्र वाषुळदे, प्राचार्य डॉ. राकेश चौधरी, राष्ट्रीय सेवा योजना विभागाचे विभागीय समन्वयक डॉ. नितीन वडगुजर, जेष्ठ प्राध्यापक डॉ. यशवंत महाजन कार्यक्रम, अधिकारी डॉ. निलेश शांताराम चौधरी, डॉ. मिलिंद काळे यांनी वृक्षारोपण करून विश्व आदिवासी दिवस साजरा करण्यात आला.