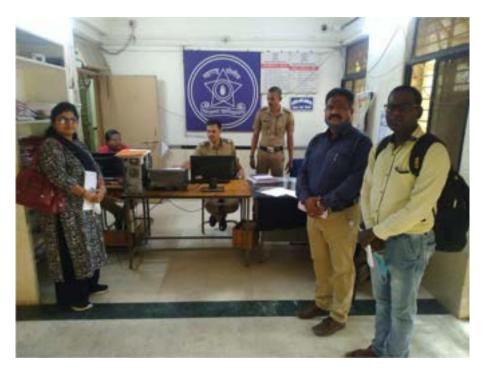

राष्ट्रीय मतदार जनजागृती दिनानिमित्त माझं मत माझे भविष्य या विषयावर जनजागृती-

25 जानेवारी 2023 रोजी समाजकार्य महावि विद्यालय जळगाव येथील क्षेत्र कार्यसंस्थांमध्ये राष्ट्रीय सेवा योजना विभागाच्या वतीने 25 जानेवारी 2023 रोजी राष्ट्रीय मतदार जनजागृती दिनानिमित्त माझं मत माझे भविष्य या विषयावर जनजागृती पर पथनाट्यांचे आयोजन करण्यात आले होते याप्रसंगी ग्रामस्थांना नव मतदार नोंदणी आणि मतदानाचे महत्त्व या विषयावर पथनाट्य च्या माध्यमातून प्रबोधन करण्यात आले. राष्ट्रीय स्वयंसेवकांना अल्पोपार देण्यात आला.