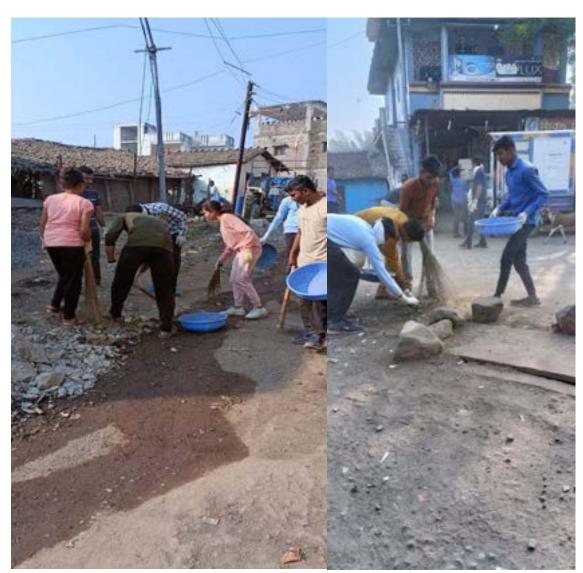

राष्ट्रीय सेवा योजनेतील स्वयंसेवक विद्यार्थी त्यांच्या स्वतःच्या राहणाऱ्या परिसरामध्ये स्वच्छता करताना चा फोटो

राष्ट्रीय सेवा योजनातिल स्वयंसेवक विद्यार्थी त्यांच्या स्वतःच्या परिसरामध्ये स्वच्छता करतानाचा फोटो