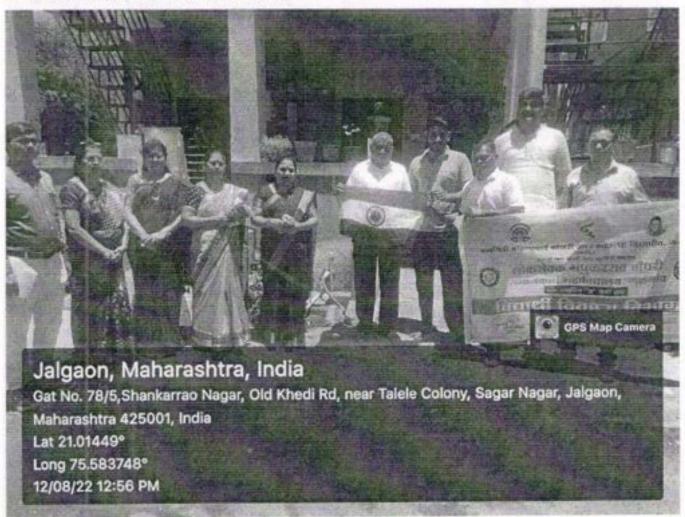

९ ऑगस्ट २२ रोजी ठिक ११:०० बाजता धनाजी नाना चौधरी विद्या प्रवोधिनी संचितत, लोकसेवक मधुकरराव चौधरी समाजकार्य महाविद्यालय आणि शिरीष मधुकरराव चौधरी महाविद्यालयात भारताच्या स्वातंत्र्याची ७५ वर्षा निमित्त महाराष्ट्र राज्य शासनाच्या वतीने "स्वराज्य महोत्सव" निमित्त सामुहिक राष्ट्रगीत गायन कार्यक्रमाचे आयोजन करन "स्वराज्य महोत्सव साजरा करण्यात आला"

कवित्री बहिणाबाई चौधरी उत्तर महाराष्ट्र विद्यापीठाच्या संचालक राष्ट्रीय सेवा योजना विभागाच्या निर्देशानुसार लोकसेवक मधुकरराव चौधरी समाजकार्य महाविद्यालय जळगाव आणि शिरीप मधुकरराव चौधरी महाविद्यालयाचे राष्ट्रीय सेवा योजना विभागांतर्गत "आजादी का अमृत महोत्सव" ९ ऑगस्ट २०२२ ते १७ ऑगस्ट २०२२ या कालावधीत साजरा केला.

९ ऑगस्ट क्रांती दिन, विश्व आदिवासी दिवस निमित्ताने थोर स्वातंत्र्य सेनानी धनाजी नाना चौधरी यांच्या प्रतिमेस प्राचार्य डॉ. राकेश चौधरी यांनी माल्यापंण करून अभिवादन केले. आणि महाविद्यालय परिसरात प्राचार्य डॉ. राजेंद्र वाषुळदे, प्राचार्य डॉ. राकेश चौधरी, राष्ट्रीय सेवा योजना विभागाचे विभागीय समन्वयक डॉ. नितीन वडगुजर, जेष्ठ प्राध्यापक डॉ. यशवंत महाजन कार्यक्रम, अधिकारी डॉ. निलेश शांताराम चौधरी, डॉ. मिलिंद काळे यांनी वृक्षारोपण करून विश्व आदिवासी दिवस साजरा करण्यात आला.