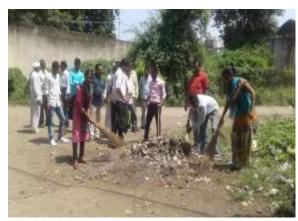

राष्ट्रीय सेवा योजनेतील स्वयंसेवक विद्यार्थी त्यांच्या स्वतःच्या राहणाऱ्या परिसरामध्ये स्वच्छता करताना चा फोटो

राष्ट्रीय सेवा योजनातिल स्वयंसेवक विद्यार्थी त्यांच्या स्वतःच्या परिसरामध्ये स्वच्छता करतानाचा फोटो