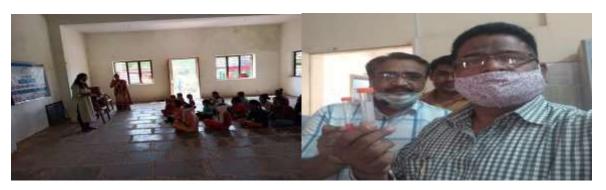

# शैक्षणिक वर्ष 2022-23 मध्ये राबविण्यात आलेले विविध कार्यक्रम :-

पर्यावरण दिन :-दिनांक 5 जून 2022 रोजी राष्ट्रीय सेवा योजनेतील स्वयंसेवक विद्यार्थ्यांनी पर्यावरण दिनानिमित्त वृक्षारोपणाचा कार्यक्रमराववला याप्रसंगीविद्यार्थ्यांनीत्यांच्या त्यांच्या गावी वृक्षारोपणाचा कार्यक्रम घेतला.

छत्रपती शाह महाराज जयंती 26 जून 2022 :-

लोकसेवक मधुकरराव चौधरी समाजकार्य महाविद्यालय जळगाव येथे दिनांक 26 जून 2022 रोजी राजर्षी छत्रपती शाहू महाराज जयंती साजरी करण्यात आली. याप्रसंगी समाजकार्य महाविद्यालयाचे प्राचार्य डॉ. राकेश चौधरी सर यांच्या हस्ते माल्याअर्पण करण्यात आले. या कार्यक्रम प्रसंगी समाजकार्य महाविद्यालयातील सर्व कर्मचारी आणि विद्यार्थी उपस्थित होते.

९ ऑगस्ट क्रांती दिन, विश्व आदिवासी दिवस निमित्ताने थोर स्वातंत्र्य सेनानी धनाजी नाना चौधरी यांच्या प्रतिमेस प्राचार्य डॉ. राकेश चौधरी यांनी माल्यापंण करून अभिवादन केले. आणि महाविद्यालय परिसरात प्राचार्य डॉ. राजेंद्र वाषुळदे, प्राचार्य डॉ. राकेश चौधरी, राष्ट्रीय सेवा योजना विभागाचे विभागीय समन्वयक डॉ. नितीन वडगुजर, जेष्ठ प्राध्यापक डॉ. यशवंत महाजन कार्यक्रम, अधिकारी डॉ. निलेश शांताराम चौधरी, डॉ. मिलिंद काळे यांनी वृक्षारोपण करून विश्व आदिवासी दिवस साजरा करण्यात आला.