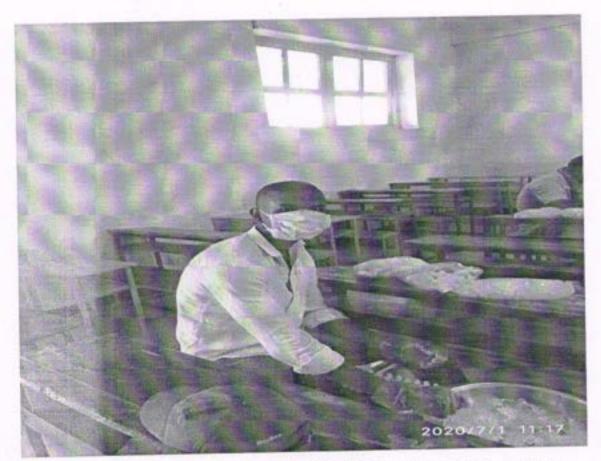

## प्रा.डॉ.दिएक महाजन अर्सेनिक बॉटल्य तयार करीत असतांना

कोरोना विषाणु ( कोबीड -19) चा प्रादुर्भाव रोखण्यासाठी रोसेयो अंतर्गत प्रा.डॉ.दिपक महाजन असेंनिक बॉटल्य बनवितांना

कोरोना विषाणु ( कोवीड -19) चा प्रादुर्भाव रोखण्यासाठी रोसेयो अंतर्गत विदयार्थीनी अर्सेनिक बॉटल्य बनवितांना

कोरोना विषाणु ( कोवीड -19) चा प्रादुर्भाव रोखण्यासाठी रोसेयो अंतर्गत विदयार्थीनी अर्सेनिक बॉटल्य बनवितांना

कोरोना विषाणु ( कोबीड -19) चा प्रादुर्भाव रोखण्यासाठी रोसेयो अंतर्गत विदयार्थीनी अर्सेनिक बॉटल्य बनवितांना

कोरोना विषाणु ( कोबीड -19) चा प्रादुर्भाव रोखण्यासाठी रोसेयो अंतर्गत विदयार्थीनी अर्सेनिक बॉटल्य बनवितांना

कोरोना विषाणु ( कोबीड -19) चा प्रादुर्भाव रोखण्यासाठी रोसेयो अंतर्गत विदयार्थीनी असेंनिक बॉटल्य बनवितांना