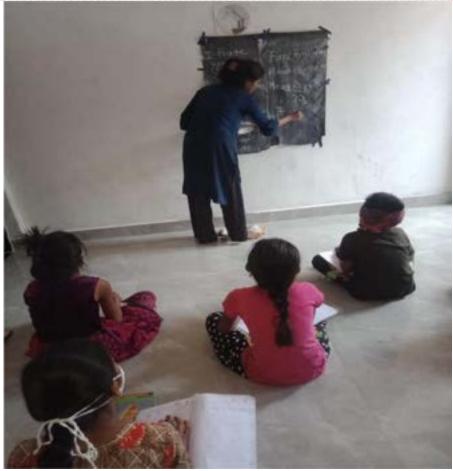

# राबविण्यात आलेल्या वार्षिक नियमित कार्यक्रमांचा अहवाल :-

शैक्षणिक वर्ष 2022-23 मध्ये नवीन विद्यार्थी प्रवेश प्रक्रिया :- शैक्षणिक वर्ष 2022-23 मध्ये एकूण 67 विद्यार्थ्यांना प्रवेश देण्यात आला. यामध्ये बी एस डब्ल्यू प्रथम वर्ष, बी डब्ल्यू द्वितीय वर्ष, आणि एमएसडब्ल्यू प्रथम वर्षातील विद्यार्थ्यांचा समावेश करण्यात आला आहे. एकूण 120 विद्यार्थ्यांचा राष्ट्रीय सेवा योजना एकक केले आहे .