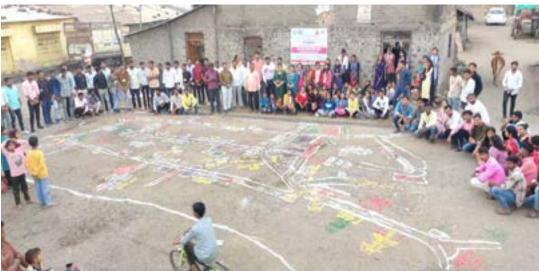

आठवा दिवस - रांगोळी स्पर्धेचे आयोजन आणि राष्ट्रगीताने सांगता समारंभ

धनाजी नाना चौधरी विद्या प्रबोधिनी संचलित लोकसेवक मधुकरराव चौधरी समाजकार्य महाविद्यालय जळगाव येथील राष्ट्रीय सेवा योजना आणि विद्यार्थी विकास यांच्या संयुक्त विद्यमाने आयोजित रांगोळी स्पर्धेचे आयोजन करण्यात आले होते याप्रसंगी विद्यार्थ्यांनी सहभाग नोंदवला.

रांगोळी स्पर्धेचा विषय त्यांना स्वातंत्र्याचा सुवर्ण महोत्सव हा विषय देण्यात आला होता. त्यानिमित्त विद्यार्थ्यांनी

विविध राष्ट्रभक्तीपर रांगोळी काढल्या, त्याचे परीक्षण करण्यात आले.

त्यानंतर दिनांक 17 ऑगस्ट 2022 या दिवशी सकाळी बरोबर अकरा बाजता महाविद्यालयातील बिद्धार्थी प्राध्यापक आणि प्राध्यापकेतर कर्मचारी या सर्वांनी मिळून सामुहिक राष्ट्रगीत म्हटले आणि आज दि. 17 /8/2022 अमृतमहोत्सव सप्ताहाचा सांगता समारंभ केला.

स्वातंत्र्याचा अमृत महोत्सव प्रसंगी रांगोळी स्पर्धेत विद्यार्थ्याने रांगोळी स्पर्धेतील काढलेली रांगोळी

स्वातंत्र्याचा अमृत महोत्सव प्रसंगी हर घर तिरंगा याविषयी जनजागृती करताना समाजकार्य महाविद्यालयात परिसरात रॅलीसाठी विद्यार्थी आणि कर्मचारी वर्ग.

विद्यार्थिनीने रांगोळी स्पर्धेमध्ये काढलेल्या विविध रांगोळी चित्र

लोकसेवक मधुकरराव चौधरी आणि शिरीष मधुकरराव चौधरी येथील सर्व प्राध्यापक प्राध्यापक इतर कर्मचारी आणि विद्यार्थी हे राष्ट्रीय तिरंगा ध्वज याचा जनजागरण माहिती दिल्यानंतर एकत्र आज तिथे अमृतमहोत्सव साजरा करताना

महाविद्यालयामध्ये काढण्यात आलेली स्वातंत्र्याचा अमृतमहोत्सव रांगोळी

राष्ट्रध्वजासाठी महाविद्यालय परिसरातील नागरिक विद्यार्थी आणि विद्यार्थिनी व प्राध्यापक प्राध्यापक व इतर कर्मचारी