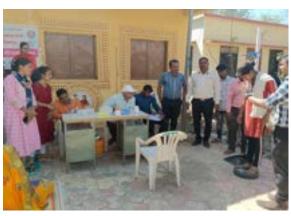

समाजकार्य महाविद्यालय परिसरातील नागरिकांना ध्वज वाटप करताना डावीकडून डाॅ.घुगे, गायत्री अत्तरदे, डाॅ.सुनिता चौधरी,डाॅ.कल्पना भारंबे, डाॅ. भारती गायकवाड,डाॅ. समुदायातील नागरिक झेंडा हातामध्ये घेताना, डाॅ. अशोक हनवते, डाॅ. निलेश शांताराम चौधरी, किशोर भोळे

वृक्षारोपण करताना समाजकार्य महाविद्यालयाचे कर्मचारी आणि कार्यक्रमाधिकारी डॉ. निलेश शांताराम चौधरी

दिनांक 12 ऑगस्ट2022 या दिवशी घेतलेले उपक्रम:-

लोकसेवक मधुकरराव चौधरी समाजकार्य महाविद्यालय परिसरातील नागरिकांना ध्वज वाटप करताना डावीकडून डॉ. जुगल घुगे गायत्री असोदेकर डॉ. सुनिता चौधरी, डॉ. कल्पना भारंबे, डॉ. भारती गायकवाड तसेच समुदायातील नागरिक तसेच डॉ. अशोक हनवते, डॉ. निलेश शांताराम चौधरी आणि ग्रंचपाल किशोर

लोकसेवक मधुकरराव चौधरी समाजकार्य महाविद्यालय परिसरातील नागरिकांना ध्वज वाटप करताना डावीकडून डॉ. सुनिता चौधरी, डॉ. भारती गायकवाड, गायत्री असोदेकर डॉ. कल्पना भारंबे, डॉक्टर योगेश महाजन तसेच समुदायातील नागरिक तसेच डॉ. अशोक हनवते, डॉ. निलेश शांताराम चौधरी आणि ग्रंथपाल किशोर डॉ. जुगल घुगे