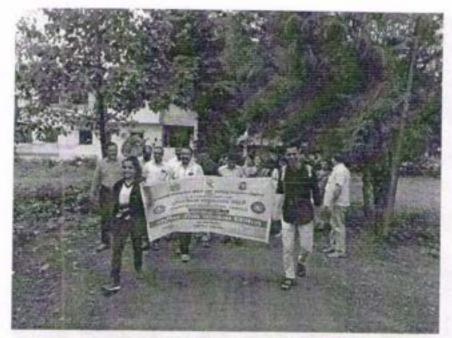

4) चौथा दिवस - १2 महाविद्यालय परिसरात रॅलीचे आयोजन करून तिरंगा या संदर्भात जनजागृती करणे

दिनांक १२ ऑगस्ट २०२२ या दिवशी धनाजी नाना चौधरी विद्या प्रबोधिनी संचलित समाजकार्य महाविद्यालय जळगाव आणि शिरीष मधुकरराव चौधरी कला वाणिज्य विज्ञान महाविद्यालय जळगाव यांच्या संयुक्त विद्यमाने समाजकार्य महाविद्यालय परिसरामध्ये हर घर तिरंगा या संदर्भात जाणीव जागृती करण्यासाठी रॅलीचे आयोजन करण्यात आले याप्रसंगी समाजकार्य महाविद्यालयाचे प्राचार्य डॉ. राकेश चौधरीसर आणि विज्ञान महाविद्यालयाचे प्राचार्य डॉक्टर सर यांनी नेतृत्व स्वीकारले होते समुदायातील लोकांना रॅली प्रसंगी प्रत्येकाने दिनांक 13 ऑगस्ट ते 15 ऑगस्ट या कालावधीत आपल्या घरावर भारताचा राष्ट्रीय ध्वज लावा तशी माहिती दिली.

धनाजी नाना चौधरी विद्या प्रवोधिनी संचलित समौजकार्य महाविद्यालय जळगाव आणि शिरीष मधुकरराव चौधरी विज्ञान महाविद्यालय जळगाव यांच्या संयुक्त विद्यमाने काढण्यात आलेली रॅली महाविद्यालयातील विविध कर्मचारी आणि विद्यार्थी

धनाजी नाना चौधरी विद्या प्रबोधिनी संचलित समाजकार्य महाविद्यालय जळगाव आणि शिरीष मधुकरराव चौधरी विज्ञान महाविद्यालय जळगाव यांच्या संयुक्त विद्यमाने काढण्यात आलेली रॅली महाविद्यालयातील विविध कर्मचारी आणि विद्यार्थी