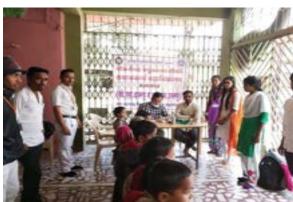

# शैक्षणिक वर्ष 2022-23 मध्ये राबविण्यात आलेले विविध कार्यक्रम :-

पर्यावरण दिन :-दिनांक 5 जून 2022 रोजी राष्ट्रीय सेवा योजनेतील स्वयंसेवक विद्यार्थ्यांनी पर्यावरण दिनानिमित्त वृक्षारोपणाचा कार्यक्रमराववला याप्रसंगीविद्यार्थ्यांनीत्यांच्या त्यांच्या गावी वृक्षारोपणाचा कार्यक्रम घेतला.

छत्रपती शाह महाराज जयंती 26 जून 2022 :-

लोकसेवक मधुकरराव चौधरी समाजकार्य महाविद्यालय जळगाव येथे दिनांक 26 जून 2022 रोजी राजर्षी छत्रपती शाहू महाराज जयंती साजरी करण्यात आली. याप्रसंगी समाजकार्य महाविद्यालयाचे प्राचार्य डॉ. राकेश चौधरी सर यांच्या हस्ते माल्याअर्पण करण्यात आले. या कार्यक्रम प्रसंगी समाजकार्य महाविद्यालयातील सर्व कर्मचारी आणि विद्यार्थी उपस्थित होते.