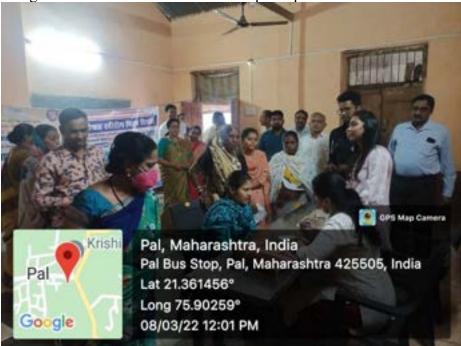

९ ऑगस्ट क्रांती दिन, विश्व आदिवासी दिवस निमित्ताने थोर स्वातंत्र्य सेनानी धनाजी नाना चौधरी यांच्या प्रतिमेस प्राचार्य डॉ. राकेश चौधरी यांनी माल्यापंण करून अभिवादन केले. आणि महाविद्यालय परिसरात प्राचार्य डॉ. राजेंद्र वाषुळदे, प्राचार्य डॉ. राकेश चौधरी, राष्ट्रीय सेवा योजना विभागाचे विभागीय समन्वयक डॉ. नितीन वडगुजर, जेष्ठ प्राध्यापक डॉ. यशवंत महाजन कार्यक्रम, अधिकारी डॉ. निलेश शांताराम चौधरी, डॉ. मिलिंद काळे यांनी वृक्षारोपण करून विश्व आदिवासी दिवस साजरा करण्यात आला.