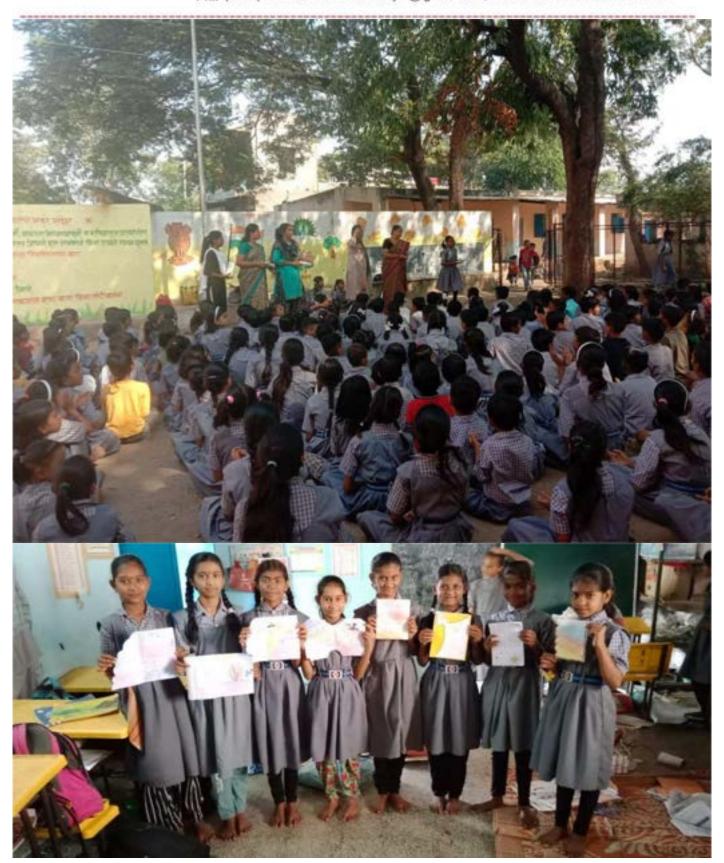

छत्रपती शाह महाराज जयंती 26 जून 2022 :-

लोकसेवक मधुकरराव चौधरी समाजकार्य महाविद्यालय जळगाव येथे दिनांक 26 जून 2022 रोजी राजर्षी छत्रपती शाहू महाराज जयंती साजरी करण्यात आली. याप्रसंगी समाजकार्य महाविद्यालयाचे प्राचार्य डॉ. राकेश चौधरी सर यांच्या हस्ते माल्याअर्पण करण्यात आले. या कार्यक्रम प्रसंगी समाजकार्य महाविद्यालयातील सर्व कर्मचारी आणि विद्यार्थी उपस्थित होते.