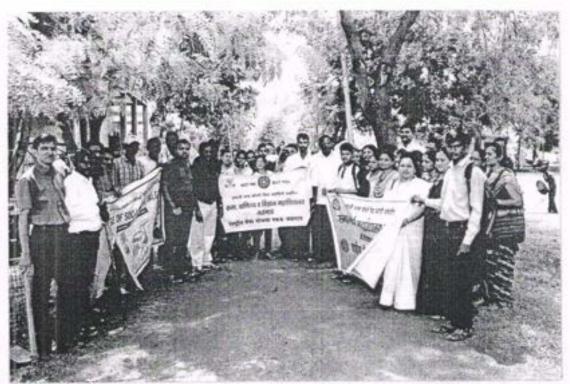

९ ऑगस्ट २२ रोजी ठिक ११:०० बाजता धनाजी नाना चौधरी विद्या प्रवोधिनी संचितत, लोकसेवक मधुकरराव चौधरी समाजकार्य महाविद्यालय आणि शिरीष मधुकरराव चौधरी महाविद्यालयात भारताच्या स्वातंत्र्याची ७५ वर्षा निमित्त महाराष्ट्र राज्य शासनाच्या वतीने "स्वराज्य महोत्सव" निमित्त सामुहिक राष्ट्रगीत गायन कार्यक्रमाचे आयोजन करन "स्वराज्य महोत्सव साजरा करण्यात आला"

कवित्री बहिणाबाई चौधरी उत्तर महाराष्ट्र विद्यापीठाच्या संचालक राष्ट्रीय सेवा योजना विभागाच्या निर्देशानुसार लोकसेवक मधुकरराव चौधरी समाजकार्य महाविद्यालय जळगाव आणि शिरीप मधुकरराव चौधरी महाविद्यालयाचे राष्ट्रीय सेवा योजना विभागांतर्गत "आजादी का अमृत महोत्सव" ९ ऑगस्ट २०२२ ते १७ ऑगस्ट २०२२ या कालावधीत साजरा केला.