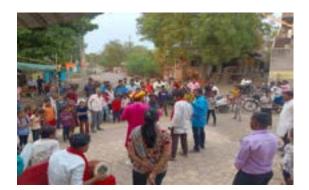

4) चौथा दिवस - १2 महाविद्यालय परिसरात रॅलीचे आयोजन करून तिरंगा या संदर्भात जनजागृती करणे

दिनांक १२ ऑगस्ट २०२२ या दिवशी धनाजी नाना चौधरी विद्या प्रबोधिनी संचलित समाजकार्य महाविद्यालय जळगाव आणि शिरीष मधुकरराव चौधरी कला वाणिज्य विज्ञान महाविद्यालय जळगाव यांच्या संयुक्त विद्यमाने समाजकार्य महाविद्यालय परिसरामध्ये हर घर तिरंगा या संदर्भात जाणीव जागृती करण्यासाठी रॅलीचे आयोजन करण्यात आले याप्रसंगी समाजकार्य महाविद्यालयाचे प्राचार्य डॉ. राकेश चौधरीसर आणि विज्ञान महाविद्यालयाचे प्राचार्य डॉक्टर सर यांनी नेतृत्व स्वीकारले होते समुदायातील लोकांना रॅली प्रसंगी प्रत्येकाने दिनांक 13 ऑगस्ट ते 15 ऑगस्ट या कालावधीत आपल्या घरावर भारताचा राष्ट्रीय ध्वज लावा तशी माहिती दिली.