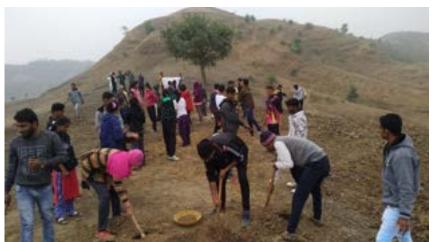

धनाजी नाना. चौधरी विद्या विद्या प्रबोधिनी संचालित, लोकसेवक मधुकरराव चौधरी समाजकार्य महाविद्यालय आणि शिरीष मधुकरराव चौधरी कला, वाणिज्य, विज्ञान महाविद्यालय यांच्या संयुक्त विद्यमाने आयोजित वृक्षारोपण कार्यक्रमप्रसंगीचे छायाचित्र. वृक्षारोपण करताना डाॅ. नीलेश चौधरी सर डाॅ. किशोर भोळे आणि इतर शिक्षक शिक्षकेतर कर्मचारी आणि विद्यार्थी

वृक्षारोपण प्रसंगी प्राचार्य डॉ. राकेश चौधरी, प्राध्यापक डॉ. यशवंत महाजन कार्यक्रम, अधिकारी डॉ. निलेश शांताराम चौधरी