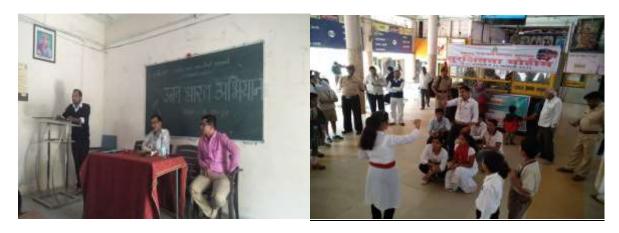

दुसरा दिवस दिनांक 10 ऑगस्ट 2022. -

आजादी का अमृत महोत्सव या विषयावर निबंध स्पर्धेचे आयोजन :-

आजादी का अमृत महोत्सव यानिमित्ताने समाजकार्य महाविद्यालय जळगाव येथे सकाळी 11 वाजता निबंध स्पर्धेचे आयोजन करण्यात आले होते. यामध्ये आजादी का अमृतमहोत्सव हा विषय देण्यात आला होता.यामध्ये एकूण पाच विद्यार्थ्यांनी निबंध स्पर्धेमध्ये सहभाग नोंदवला आहे ..

प्लास्टिक संकलन कार्यक्रम :-

20 ऑक्टोबर 2022 रोजी कवियत्री बहिणाबाई चौधरी उत्तर महाराष्ट्र विद्यापीठ संचालक राष्ट्रीय सेवा योजना विभागाच्या मार्गदर्शनातून आणि लोकसेवक मधुकरराव चौधरी समाजकार्य महाविद्यालयाच्या समन्वयातून जळगाव शहरातील गोलानी मार्केट व रेल्वे स्टेशन या परिसरात प्लास्टिक मुक्ती अभियान राबवण्यात आले याप्रसंगी 334 स्वयंसेवकांनी या मोहिमेत उस्फूर्त सहभाग नोंदविला आणि संकलित केलेला कचरा हा जळगाव महानगरपालिकेला सोपविला .