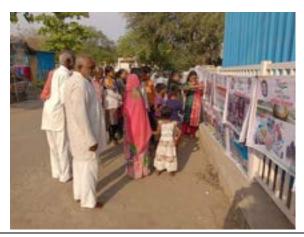

समाजकार्य महाविद्यालय परिसरातील नागरिकांना ध्वज वाटप करताना डावीकडून डाॅ.घुगे, गायत्री अत्तरदे, डाॅ.सुनिता चौधरी,डाॅ.कल्पना भारंबे, डाॅ. भारती गायकवाड,डाॅ. समुदायातील नागरिक झेंडा हातामध्ये घेताना, डाॅ. अशोक हनवते, डाॅ. निलेश शांताराम चौधरी, किशोर भोळे

वृक्षारोपण करताना समाजकार्य महाविद्यालयाचे कर्मचारी आणि कार्यक्रमाधिकारी डॉ. निलेश शांताराम चौधरी

दिनांक 12 ऑगस्ट2022 या दिवशी घेतलेले उपक्रम:-

लोकसेवक मधुकरराव चौधरी समाजकार्य महाविद्यालय परिसरातील नागरिकांना ध्वज वाटप करताना डावीकडून डॉ. जुगल घुगे गायत्री असोदेकर डॉ. सुनिता चौधरी, डॉ. कल्पना भारंबे, डॉ. भारती गायकवाड तसेच समुदायातील नागरिक तसेच डॉ. अशोक हनवते, डॉ. निलेश शांताराम चौधरी आणि ग्रंचपाल किशोर

लोकसेवक मधुकरराव चौधरी समाजकार्य महाविद्यालय परिसरातील नागरिकांना ध्वज वाटप करताना डावीकडून डॉ. सुनिता चौधरी, डॉ. भारती गायकवाड, गायत्री असोदेकर डॉ. कल्पना भारंबे, डॉक्टर योगेश महाजन तसेच समुदायातील नागरिक तसेच डॉ. अशोक हनवते, डॉ. निलेश शांताराम चौधरी आणि ग्रंथपाल किशोर डॉ. जुगल घुगे

top 15, 2012 Year In . )

महाविद्यालयाचे प्रकाशित झालेली बातमी

आझादी का अमृत महोत्सवानिमित्तत समाजकार्य महाविद्यालय परिसरातील नागरिकांना राष्ट्रध्वज वाटप करताना प्रा. डॉ. भारती गायकवाड डॉ.कल्पना भारंबे, डॉ.अशोक हनवते, डॉ. निलेश शांताराम, निलेश चौधरी, डॉ. योगेश महाजन, प्रा.डॉ. सुनिता चौधरी, प्राध्यापक किशोर भाेळे सर