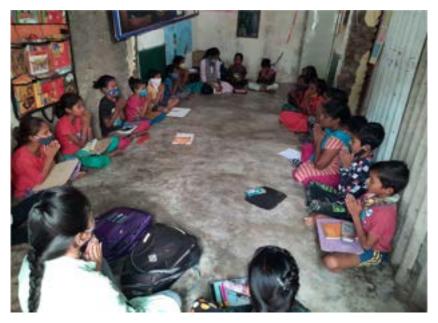

विद्यार्थ्यांचा सहभाग :-

01) १८ जुन ते १२ जुलै स्वच्छ वारी , सुंदर वारी या अभियानमध्ये समाज कार्य महाविद्यालय जळगाव येथील निकेतन खोड्के आणि विष्णू झाल्टे यानी MSW ii वर्षाच्या सक्रिय सहभाग घेतला.

- 02) NIC camp झारखंड येथे विद्यार्थिनीचा सहभाग:- एन आय सी कॅम्प झारखंड येथे आयोजित करण्यात आलेल्या राष्ट्रीय शिबिर प्रसंगी समाज कार्य महाविद्यालय जळगाव येथील भाग्यश्री कोळी या बीएसडब्ल्यू तृतीय वर्षाच्या विद्यार्थिनींनी सक्रिय सहभाग घेतला. या उपक्रमामध्ये उत्तर महाराष्ट्र विद्यापीठाच्या संघामध्ये भाग्यश्री कोळी हिचा सहभाग होऊन त्यांना झारखंड येथे पाठविण्यात आले होते. या कॅम्पमध्ये सहभागी होऊन, समाविष्ट होऊन त्यांनी महाराष्ट्रीयन लावणी, पोवाडा यासारखे अनेक कला प्रकार तिथे सादर केले.
- 2) डी आर डी परेड मध्ये विद्यार्थ्यांचा सहभाग:- धनाजी नाना चौधरी विद्या प्र प्रवोधिनी संचलित लोकसेवक मधुकरराव चौधरी समाजकार्य महाविद्यालय जळगाव येथील निकिता वानखेडे आणि अभिषेक अकोलकर या विद्यार्थ्याने सहभाग घेतला होता. याप्रसंगी जळगाव येथील उत्तर महाराष्ट्र विद्यापीठाचा संघात सहभाग त्यांनी मिळून आर डी परेडला आपल्या कला प्रदूषण सादर केले.
- आब्हान शिबिर मध्ये विद्यार्थ्यांचा सहभाग:- 18 डिसेंबर ते 28 डिसेंबर 2022 रोजी आयोजित करण्यात आलेल्या राज्यस्तरीय आव्हान शिबिर मध्ये लोकसेवक मधुकरराव चौधरी समाजकार्य महाविद्यालय जळगाव येथील विद्यार्थ्यांनी चेतन नेमाडे या विद्यार्थ्याने सक्रिय सहभाग नोंदबून आपत्ती व्यवस्थापन चे प्रशिक्षण पूर्ण केले.