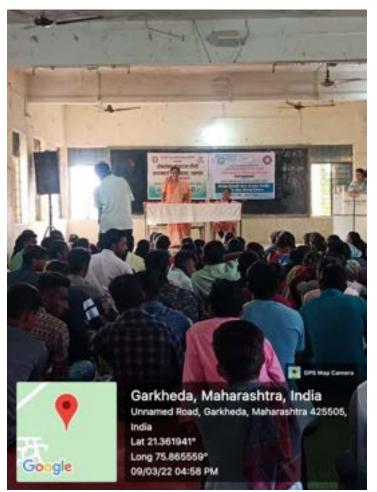

#### शैक्षणिक वर्ष 2022-23

पहिला दिवस: - दिनांक 09 ऑगस्ट 2022

क्रांती दिवस व जागतिक आदिवासी दिनानिमित्त समाजकार्य महाविद्यालय परिसरामध्ये वृक्षारोपण कार्यक्रम आणि सामूहिक राष्ट्रगीत गायन आणि हर घर तिरंगा उत्सव साजरा करण्यासाठी परिसरातील नागरिकांना राष्ट्रीय ध्वज वितरण कार्यक्रम घेण्यात आला."

९ ऑगस्ट २२ रोजी ठिक ११:०० बाजता धनाजी नाना चौधरी विद्या प्रवोधिनी संचितत, लोकसेवक मधुकरराव चौधरी समाजकार्य महाविद्यालय आणि शिरीष मधुकरराव चौधरी महाविद्यालयात भारताच्या स्वातंत्र्याची ७५ वर्षा निमित्त महाराष्ट्र राज्य शासनाच्या वतीने "स्वराज्य महोत्सव" निमित्त सामुहिक राष्ट्रगीत गायन कार्यक्रमाचे आयोजन करन "स्वराज्य महोत्सव साजरा करण्यात आला"

कवित्री बहिणाबाई चौधरी उत्तर महाराष्ट्र विद्यापीठाच्या संचालक राष्ट्रीय सेवा योजना विभागाच्या निर्देशानुसार लोकसेवक मधुकरराव चौधरी समाजकार्य महाविद्यालय जळगाव आणि शिरीप मधुकरराव चौधरी महाविद्यालयाचे राष्ट्रीय सेवा योजना विभागांतर्गत "आजादी का अमृत महोत्सव" ९ ऑगस्ट २०२२ ते १७ ऑगस्ट २०२२ या कालावधीत साजरा केला.

९ ऑगस्ट क्रांती दिन, विश्व आदिवासी दिवस निमित्ताने थोर स्वातंत्र्य सेनानी धनाजी नाना चौधरी यांच्या प्रतिमेस प्राचार्य डॉ. राकेश चौधरी यांनी माल्यापंण करून अभिवादन केले. आणि महाविद्यालय परिसरात प्राचार्य डॉ. राजेंद्र वाषुळदे, प्राचार्य डॉ. राकेश चौधरी, राष्ट्रीय सेवा योजना विभागाचे विभागीय समन्वयक डॉ. नितीन वडगुजर, जेष्ठ प्राध्यापक डॉ. यशवंत महाजन कार्यक्रम, अधिकारी डॉ. निलेश शांताराम चौधरी, डॉ. मिलिंद काळे यांनी वृक्षारोपण करून विश्व आदिवासी दिवस साजरा करण्यात आला.