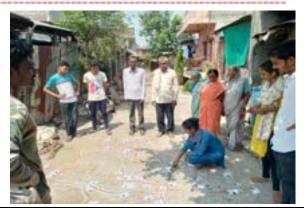

प्लास्टिक संकलन कार्यक्रम :-

20 ऑक्टोबर 2022 रोजी कवियत्री बहिणाबाई चौधरी उत्तर महाराष्ट्र विद्यापीठ संचालक राष्ट्रीय सेवा योजना विभागाच्या मार्गदर्शनातून आणि लोकसेवक मधुकरराव चौधरी समाजकार्य महाविद्यालयाच्या समन्वयातून जळगाव शहरातील गोलानी मार्केट व रेल्वे स्टेशन या परिसरात प्लास्टिक मुक्ती अभियान राबवण्यात आले याप्रसंगी 334 स्वयंसेवकांनी या मोहिमेत उस्फूर्त सहभाग नोंदविला आणि संकलित केलेला कचरा हा जळगाव महानगरपालिकेला सोपविला .

प्लास्टिक संकलन प्रसंगी एकत्र जमलेले विद्यार्थी

बहिणाबाई चौधरी उत्तर महाराष्ट्र विद्यापीठ जळगाव आणि जळगाव शहरातील विविध महाविद्यालय आयोजित एकदिवसीय प्लास्टिक कचरा संकलन मोहिमेमध्ये सहभाग घेतलेले समाजकार्य महाविद्यालय आणि संघ