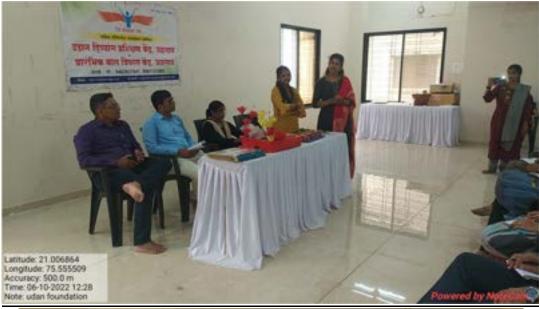

जागतिक मानसिक आरोग्य दिनानिमित्त कार्यक्रमाचे आयोजन दिनांक 8 ऑक्टोबर 2022 -

यानिमित्ताने धनाजी नाना चौधरी विद्या प्रबोधनी संचित लोकसेवक मधुकरराव चौधरी समाजकायं महाविद्यालय जळगाव येथील राष्ट्रीय सेवा योजना विभाग आणि विद्यार्थी विकास विभाग ठाणे जिल्हा आरोग्य विभाग यांच्या संयुक्त विद्यमाने "मानसिक आरोग्य" या विषयावर एकदिवसीय कार्यशाळेचे आयोजन करण्यात आले होते.. कार्यक्रमाचे अध्यक्ष म्हणून डॉ. श्याम सोनवणे सर, कार्यक्रमाचे समन्वयक म्हणून डॉक्टर अशोक हनवते, डॉ. निलेश चौधरी, डॉ. भारती गायकवाड उपस्थित होते. याप्रसंगी जळगाव जिल्हा रुग्णालयाचे मानसिक आरोग्य तज्ञ डॉ. दौलत निमसे यांनी समाजकार्य महाविद्यालय येथील उपस्थित विद्याध्यांना मानसिक आरोग्य या विषयावर सखोल मार्गदर्शन केले..

राष्ट्रीय वाचन दिवस दिनांक 15 ऑक्टोबर 2022:-

डॉ.एपीजे अञ्चुल कलाम यांची जयंती वाचन दिवस म्हणून साजरी करण्यात येते यानिमित्त शासनाच्या परिपत्रकानुसार तसेच समाज कल्याण विभागाच्या स्थापना दिनानिमित्त दिनांक 15 ऑक्टोबर 2022 या दिवशी धनाजी नाना चौधरी विद्या प्रबोधिनी संचलित लोकसेवक मधुकरराव चौधरी समाजकार्य महाविद्यालय जळगाव येथे एक दिवसीय कार्यक्रमाचे आयोजन करण्यात आले होते. याप्रसंगी कार्यक्रमाचे अध्यक्षस्थानी डॉ. यशवंत महाजन सर हे उपस्थित होते. तसेच कार्यक्रमाचे प्रमुख अतिथी डॉ.नितीन वडगुजर सर हे उपस्थित होते.