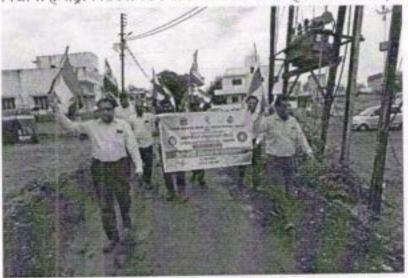

धनाजी नाना चौधरी विद्या प्रवोधिनी संचलित समौजकार्य महाविद्यालय जळगाव आणि शिरीष मधुकरराव चौधरी विज्ञान महाविद्यालय जळगाव यांच्या संयुक्त विद्यमाने काढण्यात आलेली रॅली महाविद्यालयातील विविध कर्मचारी आणि विद्यार्थी

धनाजी नाना चौधरी विद्या प्रबोधिनी संचलित समाजकार्य महाविद्यालय जळगाव आणि शिरीष मधुकरराव चौधरी विज्ञान महाविद्यालय जळगाव यांच्या संयुक्त विद्यमाने काढण्यात आलेली रॅली महाविद्यालयातील विविध कर्मचारी आणि विद्यार्थी