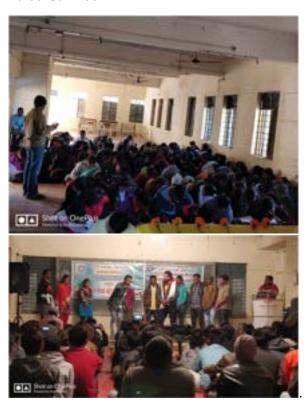

तिसरा दिवस दिनांक ११ ऑगस्ट २०२२:- कवयित्री बहिणाबाई चौधरी उत्तर महाराष्ट्र विद्यापीठ नामविस्तार दिन साजरा करणे :-

कार्यक्रमाप्रसंगी मंचावर प्राचार्य राजेंद्र बाघुळदे, प्राचार्य डाँ. राकेश चौधरी, वक्ते कवियत्री बहिणाबाई चौधरी उत्तर महाराष्ट्र विद्यापीठाच्या रासोयो विभाग जळगाव येथील विभागाचे समन्वयक डाँ. नितीन बडगुजर , विद्यार्थी विकास अधिकारी प्रा. जुगल घुगे, डाँ. राजकुमार लोखंडे, महिला विद्यार्थी विकास अधिकारी डाँ. कल्पना भारंबे किनष्ठ महाविद्यालयाच्या उपप्राचार्य प्रीती वोंडे मंचावर उपस्थित होते.

कार्यक्रमाचे प्रास्ताविकात प्राचार्य डाँ. राकेश चौधरी यांनी ११ ऑगस्ट २०१८ रोजी आपल्या विद्यापीठाचे नाम विस्तार झाला. त्याकाळातील काही महत्त्वपूर्ण प्रसंग नमुद केले. त्यासोबतच स्वातंत्र्याची ७५ पंचाहत्तरी म्हणजेच "अमृत महोत्सव आपण साजरा करीत असतानां दि. ९ ऑगस्ट ते १७ ऑगस्ट या कालावधी दरम्यान धनाजी नाना चौधरी या संस्थेच्या माध्यमातून तसेच दोन्ही महाविद्यालयाच्या माध्यमातून विविध कार्यक्रम उत्साहात संपन्न होत आहे याची माहिती दिली. खानदेश कन्या कवयित्री बहिणाबाई यांच्या प्रतिमेस पृष्पहार अर्पण करून मान्यवरांनी अभिवादन केले. "बहिणाबाईची गाणी खान्देशच अस्सल संचित" या विषयावर कवयित्री बहिणाबाई चौधरी उत्तर महाराष्ट्र विद्यापीठाच्या रासोयो जळगांव विभागाचे समन्वयक डाँ. नितीन बढगुजर यांनी बहिणाबाईचे काव्यसंग्रह हा जन माणसांपर्यंत