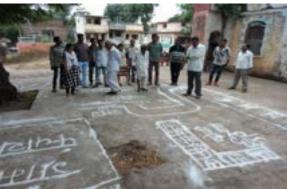

आठवा दिवस - रांगोळी स्पर्धेचे आयोजन आणि राष्ट्रगीताने सांगता समारंभ

धनाजी नाना चौधरी विद्या प्रबोधिनी संचलित लोकसेवक मधुकरराव चौधरी समाजकार्य महाविद्यालय जळगाव येथील राष्ट्रीय सेवा योजना आणि विद्यार्थी विकास यांच्या संयुक्त विद्यमाने आयोजित रांगोळी स्पर्धेचे आयोजन करण्यात आले होते याप्रसंगी विद्यार्थ्यांनी सहभाग नोंदवला.

रांगोळी स्पर्धेचा विषय त्यांना स्वातंत्र्याचा सुवर्ण महोत्सव हा विषय देण्यात आला होता. त्यानिमित्त विद्यार्थ्यांनी

विविध राष्ट्रभक्तीपर रांगोळी काढल्या, त्याचे परीक्षण करण्यात आले.

त्यानंतर दिनांक 17 ऑगस्ट 2022 या दिवशी सकाळी बरोबर अकरा बाजता महाविद्यालयातील बिद्धार्थी प्राध्यापक आणि प्राध्यापकेतर कर्मचारी या सर्वांनी मिळून सामुहिक राष्ट्रगीत म्हटले आणि आज दि. 17 /8/2022 अमृतमहोत्सव सप्ताहाचा सांगता समारंभ केला.

स्वातंत्र्याचा अमृत महोत्सव प्रसंगी रांगोळी स्पर्धेत विद्यार्थ्याने रांगोळी स्पर्धेतील काढलेली रांगोळी

स्वातंत्र्याचा अमृत महोत्सव प्रसंगी हर घर तिरंगा याविषयी जनजागृती करताना समाजकार्य महाविद्यालयात परिसरात रॅलीसाठी विद्यार्थी आणि कर्मचारी वर्ग.

विद्यार्थिनीने रांगोळी स्पर्धेमध्ये काढलेल्या विविध रांगोळी चित्र

लोकसेवक मधुकरराव चौधरी आणि शिरीष मधुकरराव चौधरी येथील सर्व प्राध्यापक प्राध्यापक इतर कर्मचारी आणि विद्यार्थी हे राष्ट्रीय तिरंगा ध्वज याचा जनजागरण माहिती दिल्यानंतर एकत्र आज तिथे अमृतमहोत्सव साजरा करताना

महाविद्यालयामध्ये काढण्यात आलेली स्वातंत्र्याचा अमृतमहोत्सव रांगोळी

राष्ट्रध्वजासाठी महाविद्यालय परिसरातील नागरिक विद्यार्थी आणि विद्यार्थिनी व प्राध्यापक प्राध्यापक व इतर कर्मचारी