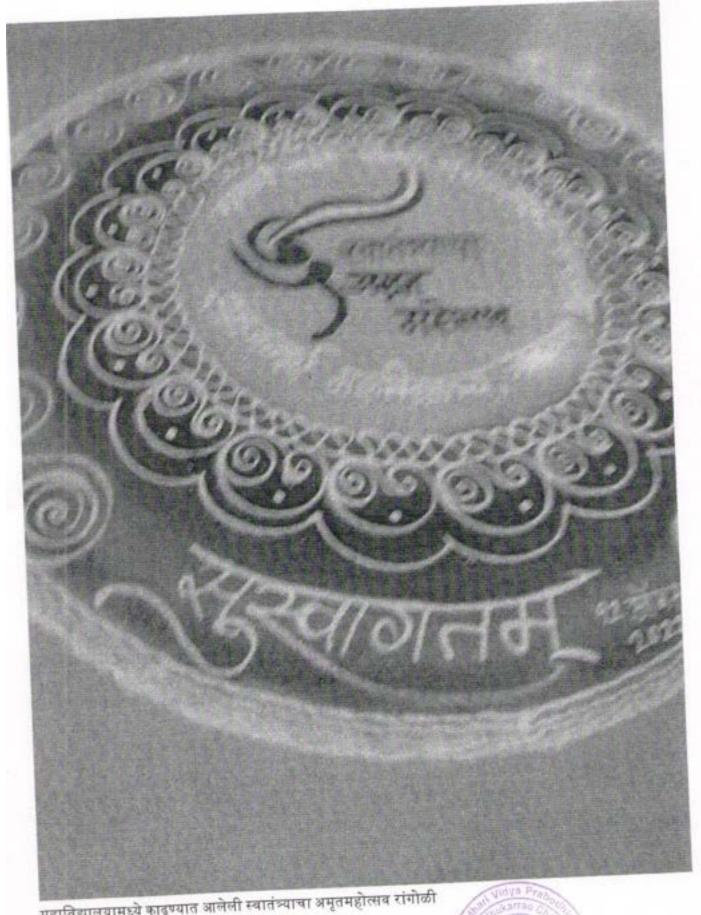

आठवा दिवस - रांगोळी स्पर्धेचे आयोजन आणि राष्ट्रगीताने सांगता समारंभ

धनाजी नाना चौधरी विद्या प्रबोधिनी संचलित लोकसेवक मधुकरराव चौधरी समाजकार्य महाविद्यालय जळगाव येथील राष्ट्रीय सेवा योजना आणि विद्यार्थी विकास यांच्या संयुक्त विद्यमाने आयोजित रांगोळी स्पर्धेचे आयोजन करण्यात आले होते याप्रसंगी विद्यार्थ्यांनी सहभाग नोंदवला.

रांगोळी स्पर्धेचा विषय त्यांना स्वातंत्र्याचा सुवर्ण महोत्सव हा विषय देण्यात आला होता. त्यानिमित्त विद्यार्थ्यांनी

विविध राष्ट्रभक्तीपर रांगोळी काढल्या, त्याचे परीक्षण करण्यात आले.

त्यानंतर दिनांक 17 ऑगस्ट 2022 या दिवशी सकाळी बरोबर अकरा बाजता महाविद्यालयातील बिद्धार्थी प्राध्यापक आणि प्राध्यापकेतर कर्मचारी या सर्वांनी मिळून सामुहिक राष्ट्रगीत म्हटले आणि आज दि. 17 /8/2022 अमृतमहोत्सव सप्ताहाचा सांगता समारंभ केला.