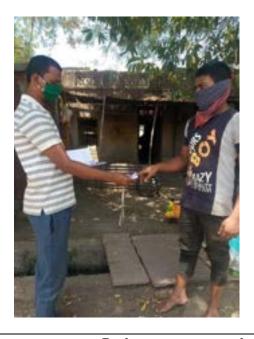

समाजकार्य महाविद्यालय परिसरातील नागरिकांना ध्वज वाटप करताना डावीकडून डाॅ.घुगे, गायत्री अत्तरदे, डाॅ.सुनिता चौधरी,डाॅ.कल्पना भारंबे, डाॅ. भारती गायकवाड,डाॅ. समुदायातील नागरिक झेंडा हातामध्ये घेताना, डाॅ. अशोक हनवते, डाॅ. निलेश शांताराम चौधरी, किशोर भोळे

वृक्षारोपण करताना समाजकार्य महाविद्यालयाचे कर्मचारी आणि कार्यक्रमाधिकारी डॉ. निलेश शांताराम चौधरी

दिनांक 12 ऑगस्ट2022 या दिवशी घेतलेले उपक्रम:-

लोकसेवक मधुकरराव चौधरी समाजकार्य महाविद्यालय परिसरातील नागरिकांना ध्वज वाटप करताना डावीकडून डॉ. जुगल घुगे गायत्री असोदेकर डॉ. सुनिता चौधरी, डॉ. कल्पना भारंबे, डॉ. भारती गायकवाड तसेच समुदायातील नागरिक तसेच डॉ. अशोक हनवते, डॉ. निलेश शांताराम चौधरी आणि ग्रंचपाल किशोर

लोकसेवक मधुकरराव चौधरी समाजकार्य महाविद्यालय परिसरातील नागरिकांना ध्वज वाटप करताना डावीकडून डॉ. सुनिता चौधरी, डॉ. भारती गायकवाड, गायत्री असोदेकर डॉ. कल्पना भारंबे, डॉक्टर योगेश महाजन तसेच समुदायातील नागरिक तसेच डॉ. अशोक हनवते, डॉ. निलेश शांताराम चौधरी आणि ग्रंथपाल किशोर डॉ. जुगल घुगे