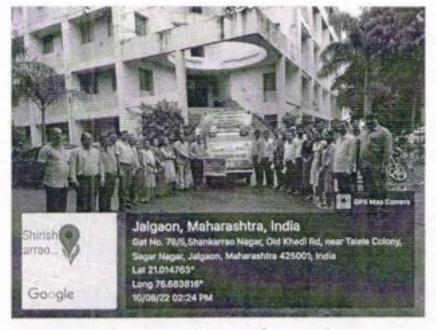

#### शैक्षणिक वर्ष 2022-23

पहिला दिवस: - दिनांक 09 ऑगस्ट 2022

क्रांती दिवस व जागतिक आदिवासी दिनानिमित्त समाजकार्य महाविद्यालय परिसरामध्ये वृक्षारोपण कार्यक्रम आणि सामूहिक राष्ट्रगीत गायन आणि हर घर तिरंगा उत्सव साजरा करण्यासाठी परिसरातील नागरिकांना राष्ट्रीय ध्वज वितरण कार्यक्रम घेण्यात आला."

९ ऑगस्ट २२ रोजी ठिक ११:०० बाजता धनाजी नाना चौधरी विद्या प्रवोधिनी संचितत, लोकसेवक मधुकरराव चौधरी समाजकार्य महाविद्यालय आणि शिरीष मधुकरराव चौधरी महाविद्यालयात भारताच्या स्वातंत्र्याची ७५ वर्षा निमित्त महाराष्ट्र राज्य शासनाच्या वतीने "स्वराज्य महोत्सव" निमित्त सामुहिक राष्ट्रगीत गायन कार्यक्रमाचे आयोजन करन "स्वराज्य महोत्सव साजरा करण्यात आला"

कवित्री बहिणाबाई चौधरी उत्तर महाराष्ट्र विद्यापीठाच्या संचालक राष्ट्रीय सेवा योजना विभागाच्या निर्देशानुसार लोकसेवक मधुकरराव चौधरी समाजकार्य महाविद्यालय जळगाव आणि शिरीप मधुकरराव चौधरी महाविद्यालयाचे राष्ट्रीय सेवा योजना विभागांतर्गत "आजादी का अमृत महोत्सव" ९ ऑगस्ट २०२२ ते १७ ऑगस्ट २०२२ या कालावधीत साजरा केला.

९ ऑगस्ट क्रांती दिन, विश्व आदिवासी दिवस निमित्ताने थोर स्वातंत्र्य सेनानी धनाजी नाना चौधरी यांच्या प्रतिमेस प्राचार्य डॉ. राकेश चौधरी यांनी माल्यापंण करून अभिवादन केले. आणि महाविद्यालय परिसरात प्राचार्य डॉ. राजेंद्र वाषुळदे, प्राचार्य डॉ. राकेश चौधरी, राष्ट्रीय सेवा योजना विभागाचे विभागीय समन्वयक डॉ. नितीन वडगुजर, जेष्ठ प्राध्यापक डॉ. यशवंत महाजन कार्यक्रम, अधिकारी डॉ. निलेश शांताराम चौधरी, डॉ. मिलिंद काळे यांनी वृक्षारोपण करून विश्व आदिवासी दिवस साजरा करण्यात आला.