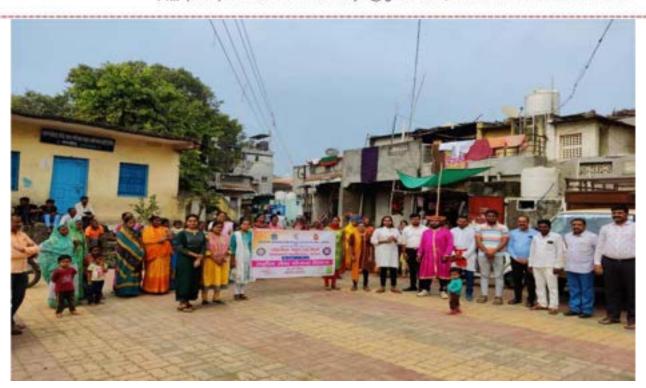

कवित्री बहिणाबाई चौधरी उत्तर महाराष्ट्र विद्यापीठाच्या संचालक राष्ट्रीय सेवा योजना विभागाच्या निर्देशानुसार लोकसेवक मधुकरराव चौधरी समाजकार्य महाविद्यालय जळगाव आणि शिरीप मधुकरराव चौधरी महाविद्यालयाचे राष्ट्रीय सेवा योजना विभागांतर्गत "आजादी का अमृत महोत्सव" ९ ऑगस्ट २०२२ ते १७ ऑगस्ट २०२२ या कालावधीत साजरा केला.

4) चौथा दिवस - १2 महाविद्यालय परिसरात रॅलीचे आयोजन करून तिरंगा या संदर्भात जनजागृती करणे

दिनांक १२ ऑगस्ट २०२२ या दिवशी धनाजी नाना चौधरी विद्या प्रबोधिनी संचलित समाजकार्य महाविद्यालय जळगाव आणि शिरीष मधुकरराव चौधरी कला वाणिज्य विज्ञान महाविद्यालय जळगाव यांच्या संयुक्त विद्यमाने समाजकार्य महाविद्यालय परिसरामध्ये हर घर तिरंगा या संदर्भात जाणीव जागृती करण्यासाठी रॅलीचे आयोजन करण्यात आले याप्रसंगी समाजकार्य महाविद्यालयाचे प्राचार्य डॉ. राकेश चौधरीसर आणि विज्ञान महाविद्यालयाचे प्राचार्य डॉक्टर सर यांनी नेतृत्व स्वीकारले होते समुदायातील लोकांना रॅली प्रसंगी प्रत्येकाने दिनांक 13 ऑगस्ट ते 15 ऑगस्ट या कालावधीत आपल्या घरावर भारताचा राष्ट्रीय ध्वज लावा तशी माहिती दिली.

समाजकार्य महाविद्यालय परिसरातील नागरिकांना ध्वज वाटप करताना डावीकडून डाॅ.घुगे, गायत्री अत्तरदे, डाॅ.सुनिता चौधरी,डाॅ.कल्पना भारंबे, डाॅ. भारती गायकवाड,डाॅ. समुदायातील नागरिक झेंडा हातामध्ये घेताना, डाॅ. अशोक हनवते, डाॅ. निलेश शांताराम चौधरी, किशोर भोळे

वृक्षारोपण करताना समाजकार्य महाविद्यालयाचे कर्मचारी आणि कार्यक्रमाधिकारी डॉ. निलेश शांताराम चौधरी

दिनांक 12 ऑगस्ट2022 या दिवशी घेतलेले उपक्रम:-

लोकसेवक मधुकरराव चौधरी समाजकार्य महाविद्यालय परिसरातील नागरिकांना ध्वज वाटप करताना डावीकडून डॉ. जुगल घुगे गायत्री असोदेकर डॉ. सुनिता चौधरी, डॉ. कल्पना भारंबे, डॉ. भारती गायकवाड तसेच समुदायातील नागरिक तसेच डॉ. अशोक हनवते, डॉ. निलेश शांताराम चौधरी आणि ग्रंचपाल किशोर

लोकसेवक मधुकरराव चौधरी समाजकार्य महाविद्यालय परिसरातील नागरिकांना ध्वज वाटप करताना डावीकडून डॉ. सुनिता चौधरी, डॉ. भारती गायकवाड, गायत्री असोदेकर डॉ. कल्पना भारंबे, डॉक्टर योगेश महाजन तसेच समुदायातील नागरिक तसेच डॉ. अशोक हनवते, डॉ. निलेश शांताराम चौधरी आणि ग्रंथपाल किशोर डॉ. जुगल घुगे