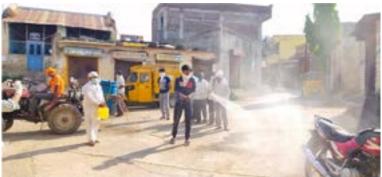

प्लास्टिक संकलन कार्यक्रम :-

20 ऑक्टोबर 2022 रोजी कवियत्री बहिणाबाई चौधरी उत्तर महाराष्ट्र विद्यापीठ संचालक राष्ट्रीय सेवा योजना विभागाच्या मार्गदर्शनातून आणि लोकसेवक मधुकरराव चौधरी समाजकार्य महाविद्यालयाच्या समन्वयातून जळगाव शहरातील गोलानी मार्केट व रेल्वे स्टेशन या परिसरात प्लास्टिक मुक्ती अभियान राबवण्यात आले याप्रसंगी 334 स्वयंसेवकांनी या मोहिमेत उस्फूर्त सहभाग नोंदविला आणि संकलित केलेला कचरा हा जळगाव महानगरपालिकेला सोपविला .

प्लास्टिक संकलन प्रसंगी एकत्र जमलेले विद्यार्थी

बहिणाबाई चौधरी उत्तर महाराष्ट्र विद्यापीठ जळगाव आणि जळगाव शहरातील विविध महाविद्यालय आयोजित एकदिवसीय प्लास्टिक कचरा संकलन मोहिमेमध्ये सहभाग घेतलेले समाजकार्य महाविद्यालय आणि संघ