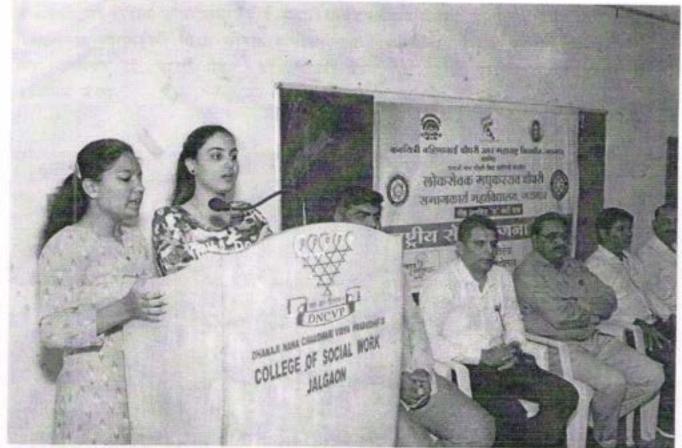

९ ऑगस्ट २२ रोजी ठिक ११:०० बाजता धनाजी नाना चौधरी विद्या प्रवोधिनी संचितत, लोकसेवक मधुकरराव चौधरी समाजकार्य महाविद्यालय आणि शिरीष मधुकरराव चौधरी महाविद्यालयात भारताच्या स्वातंत्र्याची ७५ वर्षा निमित्त महाराष्ट्र राज्य शासनाच्या वतीने "स्वराज्य महोत्सव" निमित्त सामुहिक राष्ट्रगीत गायन कार्यक्रमाचे आयोजन करन "स्वराज्य महोत्सव साजरा करण्यात आला"

कवित्री बहिणाबाई चौधरी उत्तर महाराष्ट्र विद्यापीठाच्या संचालक राष्ट्रीय सेवा योजना विभागाच्या निर्देशानुसार लोकसेवक मधुकरराव चौधरी समाजकार्य महाविद्यालय जळगाव आणि शिरीप मधुकरराव चौधरी महाविद्यालयाचे राष्ट्रीय सेवा योजना विभागांतर्गत "आजादी का अमृत महोत्सव" ९ ऑगस्ट २०२२ ते १७ ऑगस्ट २०२२ या कालावधीत साजरा केला.