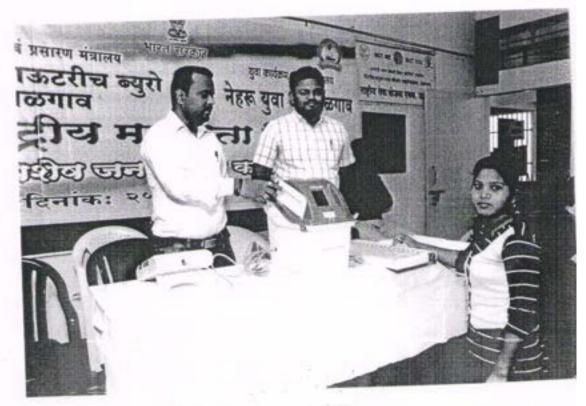

राष्ट्रीय मतदार जनजागृती दिनानिमित्त माझं मत माझे भविष्य या विषयावर जनजागृती-

25 जानेवारी 2023 रोजी समाजकार्य महावि विद्यालय जळगाव येथील क्षेत्र कार्यसंस्थांमध्ये राष्ट्रीय सेवा योजना विभागाच्या वतीने 25 जानेवारी 2023 रोजी राष्ट्रीय मतदार जनजागृती दिनानिमित्त माझं मत माझे भविष्य या विषयावर जनजागृती पर पथनाट्यांचे आयोजन करण्यात आले होते याप्रसंगी ग्रामस्थांना नव मतदार नोंदणी आणि मतदानाचे महत्त्व या विषयावर पथनाट्य च्या माध्यमातून प्रबोधन करण्यात आले. राष्ट्रीय स्वयंसेवकांना अल्पोपार देण्यात आला.