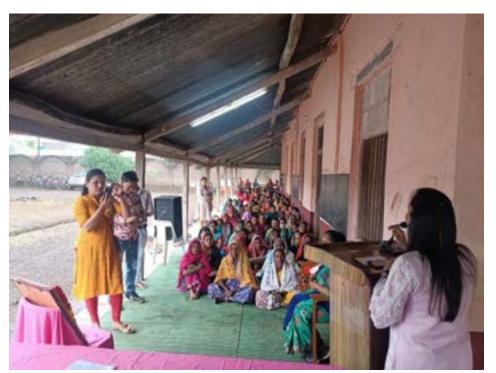

जागतिक महिला दिनानिमित्त महिला दिन -

8 मार्च 2023 रोजी महाविद्यालयातील राष्ट्रीय सेवा योजना विभागाच्या वतीने जागतिक महिला दिनानिमित्त महिला दक्षता समितीच्या समुपदेशकतथा महाविद्यालयाच्या माजी विद्यार्थिनी विद्या सोनार यांनी स्वयंसेवकांना मार्गदर्शन केले.