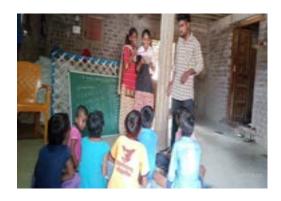

#### शैक्षणिक वर्ष 2022-23

पहिला दिवस: - दिनांक 09 ऑगस्ट 2022

क्रांती दिवस व जागतिक आदिवासी दिनानिमित्त समाजकार्य महाविद्यालय परिसरामध्ये वृक्षारोपण कार्यक्रम आणि सामूहिक राष्ट्रगीत गायन आणि हर घर तिरंगा उत्सव साजरा करण्यासाठी परिसरातील नागरिकांना राष्ट्रीय ध्वज वितरण कार्यक्रम घेण्यात आला."

९ ऑगस्ट २२ रोजी ठिक ११:०० बाजता धनाजी नाना चौधरी विद्या प्रवोधिनी संचितत, लोकसेवक मधुकरराव चौधरी समाजकार्य महाविद्यालय आणि शिरीष मधुकरराव चौधरी महाविद्यालयात भारताच्या स्वातंत्र्याची ७५ वर्षा निमित्त महाराष्ट्र राज्य शासनाच्या वतीने "स्वराज्य महोत्सव" निमित्त सामुहिक राष्ट्रगीत गायन कार्यक्रमाचे आयोजन करन "स्वराज्य महोत्सव साजरा करण्यात आला"

कवित्री बहिणाबाई चौधरी उत्तर महाराष्ट्र विद्यापीठाच्या संचालक राष्ट्रीय सेवा योजना विभागाच्या निर्देशानुसार लोकसेवक मधुकरराव चौधरी समाजकार्य महाविद्यालय जळगाव आणि शिरीप मधुकरराव चौधरी महाविद्यालयाचे राष्ट्रीय सेवा योजना विभागांतर्गत "आजादी का अमृत महोत्सव" ९ ऑगस्ट २०२२ ते १७ ऑगस्ट २०२२ या कालावधीत साजरा केला.

९ ऑगस्ट क्रांती दिन, विश्व आदिवासी दिवस निमित्ताने थोर स्वातंत्र्य सेनानी धनाजी नाना चौधरी यांच्या प्रतिमेस प्राचार्य डॉ. राकेश चौधरी यांनी माल्यापंण करून अभिवादन केले. आणि महाविद्यालय परिसरात प्राचार्य डॉ. राजेंद्र वाषुळदे, प्राचार्य डॉ. राकेश चौधरी, राष्ट्रीय सेवा योजना विभागाचे विभागीय समन्वयक डॉ. नितीन वडगुजर, जेष्ठ प्राध्यापक डॉ. यशवंत महाजन कार्यक्रम, अधिकारी डॉ. निलेश शांताराम चौधरी, डॉ. मिलिंद काळे यांनी वृक्षारोपण करून विश्व आदिवासी दिवस साजरा करण्यात आला.