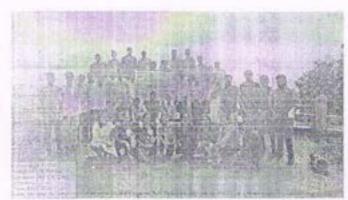

धनाजी नाना. चौधरी विद्या विद्या प्रबोधिनी संचालित, लोकसेवक मधुकरराव चौधरी समाजकार्य महाविद्यालय आणि शिरीष मधुकरराव चौधरी कला, वाणिज्य, विज्ञान महाविद्यालय यांच्या संयुक्त विद्यमाने आयोजित वृक्षारोपण कार्यक्रमप्रसंगीचे छायाचित्र. वृक्षारोपण करताना डाॅ. नीलेश चौधरी सर डाॅ. किशोर भोळे आणि इतर शिक्षक शिक्षकेतर कर्मचारी आणि विद्यार्थी

वृक्षारोपण प्रसंगी प्राचार्य डॉ. राकेश चौधरी, प्राध्यापक डॉ. यशवंत महाजन कार्यक्रम, अधिकारी डॉ. निलेश शांताराम चौधरी