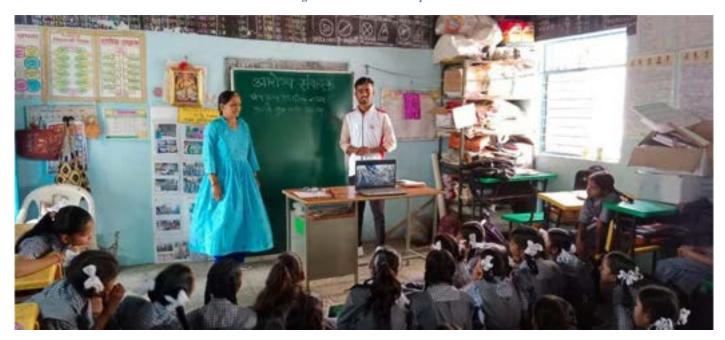

एक सप्टेंबर 2022 रोजी महाविद्यालयाच्या राष्ट्रीय सेवा योजना विभागाच्या बतीने क्षेत्र कार्य संस्था जिल्हा परिषद शाळा तरसोद येथे शालेय विद्यार्थ्यांना हसत खेळत विज्ञान कार्यक्रमाचे आयोजन केले गेले. या कार्यक्रमास मराठी विज्ञान परिषदेचे सचिव प्राध्यापक दिलीप भारंबे सरांनी विद्यार्थ्यांना हसत खेळत विज्ञानाचे प्रयोग दाखविले. आणि त्या मागील कार्यकारण भाव स्पष्ट करून दिला. सदर कार्यक्रम स्वयंसेवकांनी अतिशय सुंदर आयोजन नियोजन केले होते.