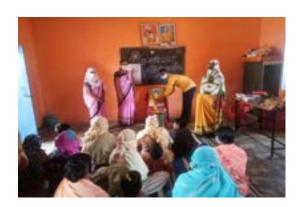

दुसरा दिवस दिनांक 10 ऑगस्ट 2022. -

आजादी का अमृत महोत्सव या विषयावर निबंध स्पर्धेचे आयोजन :-

आजादी का अमृत महोत्सव यानिमित्ताने समाजकार्य महाविद्यालय जळगाव येथे सकाळी 11 वाजता निबंध स्पर्धेचे आयोजन करण्यात आले होते. यामध्ये आजादी का अमृतमहोत्सव हा विषय देण्यात आला होता.यामध्ये एकूण पाच विद्यार्थ्यांनी निबंध स्पर्धेमध्ये सहभाग नोंदवला आहे ..

पाचवा दिवस- 14 ऑगस्ट २०२२ भित्तीपत्रक स्पर्धा व पोस्टर प्रदर्शन चे आयोजन -

धनाजी नाना चौधरी विद्या प्रबोधिनी संचलित लोकसेवक मधुकरराव चौधरी समाजकार्य महाविद्यालय जळगाव येथे दिनांक 13 ऑगस्ट 2022 यादिवशी ग्रंथालय विभाग या ठिकाणी पोस्टर स्पर्धेचे आयोजन करण्यात आले होते यामध्ये अनेक विद्याध्यांनी सहभाग घेतला होता विद्याध्यांनी आजादी का अमृतमहोत्सव हा विषय त्यांना देण्यात आला होता. देशभक्तीपर विविध स्वरूपाचे पोस्टर्स विद्याध्यांनी बनवले होते. त्या पोस्टर चे प्रदर्शन उद्घाटन प्रसंगी समाजकार्य महाविद्यालयाचे प्राचार्य डाँ. राकेश चौधरी सर यांनी पोस्टर प्रदर्शनचे उद्घाटन केले. त्यानंतर उपस्थित असलेल्या सर्व प्राध्यापक आणि उपस्थित सर्व इतर कर्मचारी व विद्यार्थी यांनी पोस्टर प्रदर्शन विधातले.