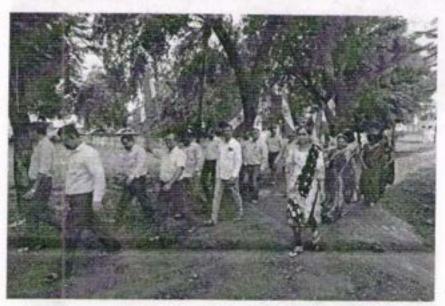

९ ऑगस्ट २२ रोजी ठिक ११:०० बाजता धनाजी नाना चौधरी विद्या प्रवोधिनी संचितत, लोकसेवक मधुकरराव चौधरी समाजकार्य महाविद्यालय आणि शिरीष मधुकरराव चौधरी महाविद्यालयात भारताच्या स्वातंत्र्याची ७५ वर्षा निमित्त महाराष्ट्र राज्य शासनाच्या वतीने "स्वराज्य महोत्सव" निमित्त सामुहिक राष्ट्रगीत गायन कार्यक्रमाचे आयोजन करन "स्वराज्य महोत्सव साजरा करण्यात आला"

तिसरा दिवस दिनांक ११ ऑगस्ट २०२२:- कवयित्री बहिणाबाई चौधरी उत्तर महाराष्ट्र विद्यापीठ नामविस्तार दिन साजरा करणे :-

कार्यक्रमाप्रसंगी मंचावर प्राचार्य राजेंद्र बाघुळदे, प्राचार्य डाँ. राकेश चौधरी, वक्ते कवियत्री बहिणाबाई चौधरी उत्तर महाराष्ट्र विद्यापीठाच्या रासोयो विभाग जळगाव येथील विभागाचे समन्वयक डाँ. नितीन बडगुजर , विद्यार्थी विकास अधिकारी प्रा. जुगल घुगे, डाँ. राजकुमार लोखंडे, महिला विद्यार्थी विकास अधिकारी डाँ. कल्पना भारंबे किनष्ठ महाविद्यालयाच्या उपप्राचार्य प्रीती वोंडे मंचावर उपस्थित होते.

धनाजी नाना चौधरी विद्या प्रबोधिनी संचलित लोकसेवक मधुकरराव चौधरी समाजकार्य महाविद्यालय जळगाव आणि शिरीष मधुकरराव चौधरी कला, वाणिज्य, विज्ञान महाविद्यालय जळगाव यांच्या संयुक्त विद्यमाने आयोजित कवियेत्री बहिणाबाई चौधरी उत्तर महाराष्ट्र विद्यापीठ नामविस्तार दिनानिमित्त मार्गदर्शन करताना डॉ. नितीन बडगुजर विचार मंचावर उपस्थित डॉ. राकेश चौधरीसर, डॉ. राजेंद्र वाघुळदे सर डॉ. जुगल घुगे, डॉ. राजू लोखंडे आणि इतर