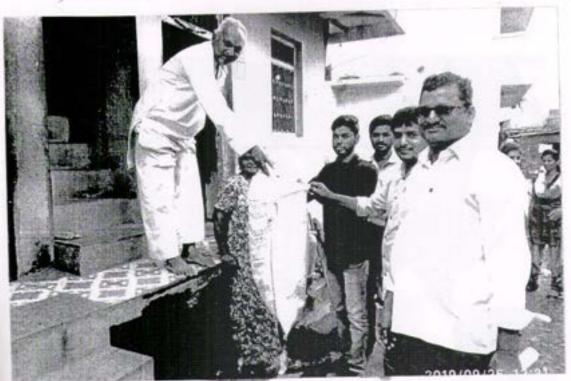

दिनांक 29 डिसेंबर 2022:धनाजी नाना चौधरी यांच्या पुण्यतिथी निमित्त राबविण्यात आलेला रक्तदान शिविराचा कार्यक्रम -

धनाजी नाना चौधरी विद्या प्रबोधिनी संचलित लोकसेवक मधुकरराव चौधरी समाजकार्य महाविद्यालय आणि शिरीष मधुकरराव चौधरी महाविद्यालय जळगाव यांच्या संयुक्त विद्यमाने धनाजी नाना चौधरी यांच्या पुण्यतिथीनिमित्त रक्तदान शिविराचा कार्यक्रम आयोजित करण्यात आला.

धनाजी नाना चौधरी यांच्या पुण्यतिथी निमित्त महाविद्यालयाच्या प्रांगणामध्ये धनंजय नाना चौधरी यांच्या प्रतिमेला प्राचार्य डॉ. राकेश चौधरी यांच्या शुभहस्ते माल्या अर्पण करण्यात आले. डॉ. भारती गायकवाड यांनी धनाजी नाना चौधरी यांच्या कार्याची माहिता उपस्थित असलेल्या लोकांना दिली. तसेच कार्यक्रमाचे सूत्रसंचालन केले. कार्यक्रमाचे आभार डॉ. निलेश चौधरी सर यांनी केले करण्यात आले.