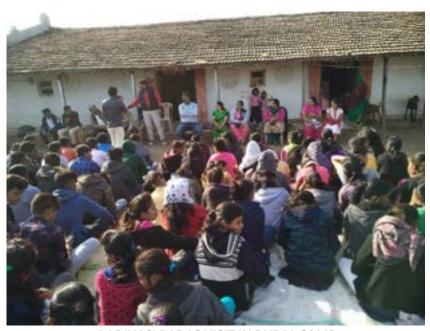

#### शैक्षणिक वर्ष 2022-23

पहिला दिवस: - दिनांक 09 ऑगस्ट 2022

क्रांती दिवस व जागतिक आदिवासी दिनानिमित्त समाजकार्य महाविद्यालय परिसरामध्ये वृक्षारोपण कार्यक्रम आणि सामूहिक राष्ट्रगीत गायन आणि हर घर तिरंगा उत्सव साजरा करण्यासाठी परिसरातील नागरिकांना राष्ट्रीय ध्वज वितरण कार्यक्रम घेण्यात आला."

९ ऑगस्ट २२ रोजी ठिक ११:०० बाजता धनाजी नाना चौधरी विद्या प्रवोधिनी संचितत, लोकसेवक मधुकरराव चौधरी समाजकार्य महाविद्यालय आणि शिरीष मधुकरराव चौधरी महाविद्यालयात भारताच्या स्वातंत्र्याची ७५ वर्षा निमित्त महाराष्ट्र राज्य शासनाच्या वतीने "स्वराज्य महोत्सव" निमित्त सामुहिक राष्ट्रगीत गायन कार्यक्रमाचे आयोजन करन "स्वराज्य महोत्सव साजरा करण्यात आला"

कवित्री बहिणाबाई चौधरी उत्तर महाराष्ट्र विद्यापीठाच्या संचालक राष्ट्रीय सेवा योजना विभागाच्या निर्देशानुसार लोकसेवक मधुकरराव चौधरी समाजकार्य महाविद्यालय जळगाव आणि शिरीप मधुकरराव चौधरी महाविद्यालयाचे राष्ट्रीय सेवा योजना विभागांतर्गत "आजादी का अमृत महोत्सव" ९ ऑगस्ट २०२२ ते १७ ऑगस्ट २०२२ या कालावधीत साजरा केला.

९ ऑगस्ट क्रांती दिन, विश्व आदिवासी दिवस निमित्ताने थोर स्वातंत्र्य सेनानी धनाजी नाना चौधरी यांच्या प्रतिमेस प्राचार्य डॉ. राकेश चौधरी यांनी माल्यापंण करून अभिवादन केले. आणि महाविद्यालय परिसरात प्राचार्य डॉ. राजेंद्र वाषुळदे, प्राचार्य डॉ. राकेश चौधरी, राष्ट्रीय सेवा योजना विभागाचे विभागीय समन्वयक डॉ. नितीन वडगुजर, जेष्ठ प्राध्यापक डॉ. यशवंत महाजन कार्यक्रम, अधिकारी डॉ. निलेश शांताराम चौधरी, डॉ. मिलिंद काळे यांनी वृक्षारोपण करून विश्व आदिवासी दिवस साजरा करण्यात आला.