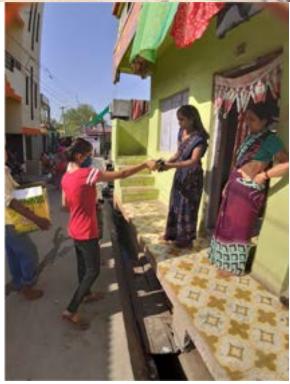

समाजकार्य महाविद्यालय परिसरातील नागरिकांना ध्वज वाटप करताना डावीकडून डाॅ.घुगे, गायत्री अत्तरदे, डाॅ.सुनिता चौधरी,डाॅ.कल्पना भारंबे, डाॅ. भारती गायकवाड,डाॅ. समुदायातील नागरिक झेंडा हातामध्ये घेताना, डाॅ. अशोक हनवते, डाॅ. निलेश शांताराम चौधरी, किशोर भोळे

वृक्षारोपण करताना समाजकार्य महाविद्यालयाचे कर्मचारी आणि कार्यक्रमाधिकारी डॉ. निलेश शांताराम चौधरी

दिनांक 12 ऑगस्ट2022 या दिवशी घेतलेले उपक्रम:-

लोकसेवक मधुकरराव चौधरी समाजकार्य महाविद्यालय परिसरातील नागरिकांना ध्वज वाटप करताना डावीकडून डॉ. जुगल घुगे गायत्री असोदेकर डॉ. सुनिता चौधरी, डॉ. कल्पना भारंबे, डॉ. भारती गायकवाड तसेच समुदायातील नागरिक तसेच डॉ. अशोक हनवते, डॉ. निलेश शांताराम चौधरी आणि ग्रंचपाल किशोर

लोकसेवक मधुकरराव चौधरी समाजकार्य महाविद्यालय परिसरातील नागरिकांना ध्वज वाटप करताना डावीकडून डॉ. सुनिता चौधरी, डॉ. भारती गायकवाड, गायत्री असोदेकर डॉ. कल्पना भारंबे, डॉक्टर योगेश महाजन तसेच समुदायातील नागरिक तसेच डॉ. अशोक हनवते, डॉ. निलेश शांताराम चौधरी आणि ग्रंथपाल किशोर डॉ. जुगल घुगे