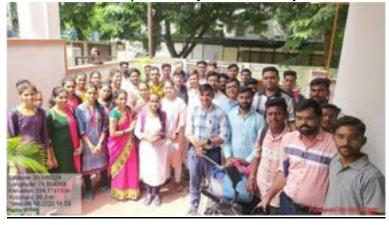

#### शैक्षणिक वर्ष 2022-23

पहिला दिवस: - दिनांक 09 ऑगस्ट 2022

क्रांती दिवस व जागतिक आदिवासी दिनानिमित्त समाजकार्य महाविद्यालय परिसरामध्ये वृक्षारोपण कार्यक्रम आणि सामूहिक राष्ट्रगीत गायन आणि हर घर तिरंगा उत्सव साजरा करण्यासाठी परिसरातील नागरिकांना राष्ट्रीय ध्वज वितरण कार्यक्रम घेण्यात आला."

९ ऑगस्ट २२ रोजी ठिक ११:०० बाजता धनाजी नाना चौधरी विद्या प्रवोधिनी संचितत, लोकसेवक मधुकरराव चौधरी समाजकार्य महाविद्यालय आणि शिरीष मधुकरराव चौधरी महाविद्यालयात भारताच्या स्वातंत्र्याची ७५ वर्षा निमित्त महाराष्ट्र राज्य शासनाच्या वतीने "स्वराज्य महोत्सव" निमित्त सामुहिक राष्ट्रगीत गायन कार्यक्रमाचे आयोजन करन "स्वराज्य महोत्सव साजरा करण्यात आला"

कवित्री बहिणाबाई चौधरी उत्तर महाराष्ट्र विद्यापीठाच्या संचालक राष्ट्रीय सेवा योजना विभागाच्या निर्देशानुसार लोकसेवक मधुकरराव चौधरी समाजकार्य महाविद्यालय जळगाव आणि शिरीप मधुकरराव चौधरी महाविद्यालयाचे राष्ट्रीय सेवा योजना विभागांतर्गत "आजादी का अमृत महोत्सव" ९ ऑगस्ट २०२२ ते १७ ऑगस्ट २०२२ या कालावधीत साजरा केला.

९ ऑगस्ट क्रांती दिन, विश्व आदिवासी दिवस निमित्ताने थोर स्वातंत्र्य सेनानी धनाजी नाना चौधरी यांच्या प्रतिमेस प्राचार्य डॉ. राकेश चौधरी यांनी माल्यापंण करून अभिवादन केले. आणि महाविद्यालय परिसरात प्राचार्य डॉ. राजेंद्र वाषुळदे, प्राचार्य डॉ. राकेश चौधरी, राष्ट्रीय सेवा योजना विभागाचे विभागीय समन्वयक डॉ. नितीन वडगुजर, जेष्ठ प्राध्यापक डॉ. यशवंत महाजन कार्यक्रम, अधिकारी डॉ. निलेश शांताराम चौधरी, डॉ. मिलिंद काळे यांनी वृक्षारोपण करून विश्व आदिवासी दिवस साजरा करण्यात आला.