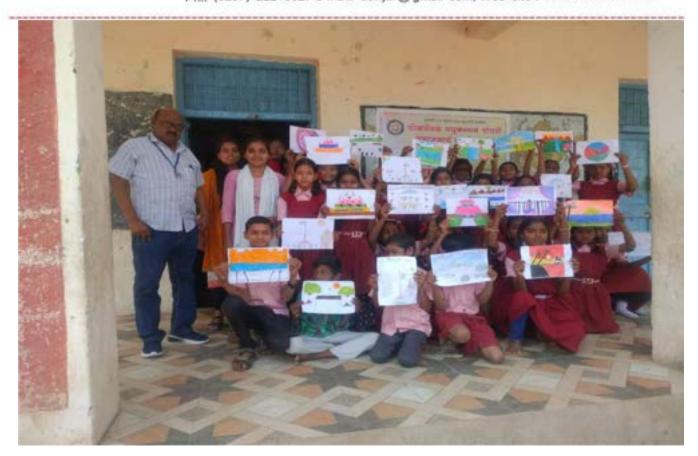

एक सप्टेंबर 2022 रोजी महाविद्यालयाच्या राष्ट्रीय सेवा योजना विभागाच्या बतीने क्षेत्र कार्य संस्था जिल्हा परिषद शाळा तरसोद येथे शालेय विद्यार्थ्यांना हसत खेळत विज्ञान कार्यक्रमाचे आयोजन केले गेले. या कार्यक्रमास मराठी विज्ञान परिषदेचे सचिव प्राध्यापक दिलीप भारंबे सरांनी विद्यार्थ्यांना हसत खेळत विज्ञानाचे प्रयोग दाखविले. आणि त्या मागील कार्यकारण भाव स्पष्ट करून दिला. सदर कार्यक्रम स्वयंसेवकांनी अतिशय सुंदर आयोजन नियोजन केले होते.