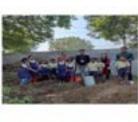

धनाजी नाना. चौधरी विद्या विद्या प्रबोधिनी संचालित, लोकसेवक मधुकरराव चौधरी समाजकार्य महाविद्यालय आणि शिरीष मधुकरराव चौधरी कला, वाणिज्य, विज्ञान महाविद्यालय यांच्या संयुक्त विद्यमाने आयोजित वृक्षारोपण कार्यक्रमप्रसंगीचे छायाचित्र. वृक्षारोपण करताना डाॅ. नीलेश चौधरी सर डाॅ. किशोर भोळे आणि इतर शिक्षक शिक्षकेतर कर्मचारी आणि विद्यार्थी

वृक्षारोपण प्रसंगी प्राचार्य डॉ. राकेश चौधरी, प्राध्यापक डॉ. यशवंत महाजन कार्यक्रम, अधिकारी डॉ. निलेश शांताराम चौधरी