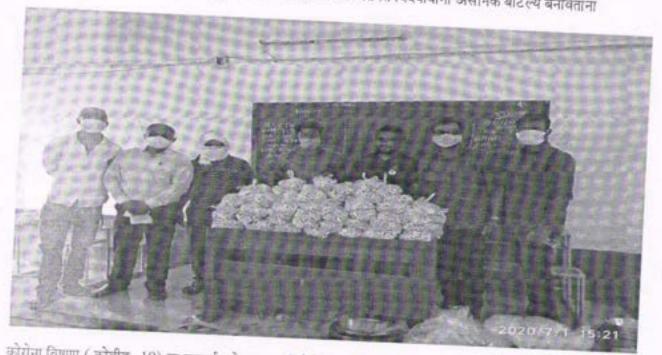

| 31.3E | उपक्रम /कामाचे स्वरूप                                                                                                                                        | ਰਪ੍ਰਿਤੀਲ                                                                                                                                                                     | सहभागी<br>विदयाध्याँची संख्या  | लाभार्थी | दिनांक व स्थळ                                    |
|-------|--------------------------------------------------------------------------------------------------------------------------------------------------------------|------------------------------------------------------------------------------------------------------------------------------------------------------------------------------|--------------------------------|----------|--------------------------------------------------|
| 01    | रासेयो कार्यक्रम अधिकारी, महिला कार्यक्रम अधिकारी व सहाय्यक कार्यक्रम अधिकारी, IGOT पोर्टलवरून दिशा ॲप आरोग्य सेतु ॲप डाऊनलोड करण्यासंबंधी मार्गदर्शन घेतले. | रासेयो स्वंयसेवकांना मार्गदर्शन<br>देण्यासाठी IGOT पोर्टलवरून<br>दिशा ॲप आरोग्य सेतु ॲप<br>डाऊनलोड करून ही प्रणाली<br>समजुन घेतली.                                           | 03 रोसेयो कार्यक्रम<br>अधिकारी | 35       | दिनांक 21<br>एप्रिल 2020 ते<br>24 एप्रिल<br>2020 |
| 02    | ग्रामपंचायत समवेत रासेयो<br>स्वयसेवकांना IGOT<br>पोर्टलवरुन दिशा ॲप आरोग्य<br>सेतु ॲप डाऊनलोड<br>करण्यासंबंधी मार्गदर्शन देणे                                | नाशिक, नंदुरबार,<br>यावल,रावेर,जळगांव या<br>तालुक्यातील ग्रामीण भागात<br>ग्रामस्थांना IGOT पोर्टलवरुन<br>विशा ॲप आरोग्य सेतु ॲप<br>डाऊनलोड करण्यासंदर्भात<br>मार्गदर्शन दिले | (S.M)                          | 105      | दिनांक 22<br>एप्रिल 2020 ते<br>24 एप्रिल<br>2020 |

# लोकसेवक मधुकरराव चौधरी समाजकार्य महाविद्यालय, जळगांव

उत्तर महाराष्ट्र विद्यापीठ संलग्नित नॅक प्रमाणित 'ए' श्रेणी प्राप्त

| जा.क्र | .एलएमसीसीओएसडब्ल्यु./202                                                                                                           | 0-21/                                                                                                                                                                            | दिनांक -                      |          |                                                  |
|--------|------------------------------------------------------------------------------------------------------------------------------------|----------------------------------------------------------------------------------------------------------------------------------------------------------------------------------|-------------------------------|----------|--------------------------------------------------|
| अ.क्र  | उपक्रम /कामाचे स्वरुप                                                                                                              | तपशिल                                                                                                                                                                            | सहभागी<br>विदयाध्याँची संख्या | लाभार्थी | दिनांक व स्थळ                                    |
| 03     | ग्रामस्थांना कोवीड -19 या विषाणु<br>संबंधी प्रावुर्भावाची लक्षणे व<br>प्रतिबंधात्मक उपाय योजना<br>प्रमणध्वनी व्यारे समुपवेशन केले. | रासेयो स्वंयसेवकांनी त्यांच्या<br>स्थानिक गावातील ग्रामस्थांना<br>कोवीड -19 या विषाणु संबंधी<br>प्रादुर्भावाची लक्षणे व<br>प्रतिबंधात्मक उपाय योजना<br>याबद्दल समुपदेशन केले.    | 60                            | 253      | दिनांक 25<br>एप्रिल 2020 ते<br>27 एप्रिल<br>2020 |
| 04     | गावात मास्क व डॉक्टरांना पीपीई<br>किट आणि गावातील रस्त्यांवर<br>हायड्रोजन क्लारासाईंडची<br>फावरणी करणे                             | नेरी गावातील स्वंयसेवी संस्थेच्या<br>मदतीने ग्रामस्थांना मास्क व<br>डॉक्टरांना पीपीई किट आणि<br>गावातील रस्त्यांवर हायड्रोजन<br>क्लागसाईडची फावरणी केली.                         | 03                            | 292      | दिनांक 28<br>एप्रिल 2020 ते<br>30 एप्रिल<br>2020 |
| 05     | ग्रामस्थांना अन्नधान्य वाटप करणे                                                                                                   | जळगांव तालुक्यातील भादली<br>गावात तीन कुटुंबाना अन्नधान्य व<br>गरजु वस्तुची मदत केली                                                                                             | 01                            | 12       | दिनांक 2 में<br>2020                             |
| 06     | ग्रामस्थांना अन्नधान्य वाटप करणे                                                                                                   | यावल तालुक्यातील चुचांळे<br>गावातील कुटुंबीयांना मास्कव<br>गरजु वस्तुची मदत केली                                                                                                 | 01                            | 18       | दिनांक 5 में<br>2020                             |
| 07     | असँनिक अल्बम -30 या<br>औषधीच्या बॉटल्स तयार करणे                                                                                   | मा.जिल्हाधिकारी जळगांव तथा<br>कबचाँउमवि रासेयो विभागीय<br>संचालक यांच्या आव्हानानुसार<br>माहाविदयालयातील रासेयो<br>एककांनी अर्सेनिक अल्बम 30 या<br>औषधींच्या बाँटल्स तथार केल्या | 17                            |          | दिनांक 26 जुन<br>2020 ते 2<br>जुलै 2020          |