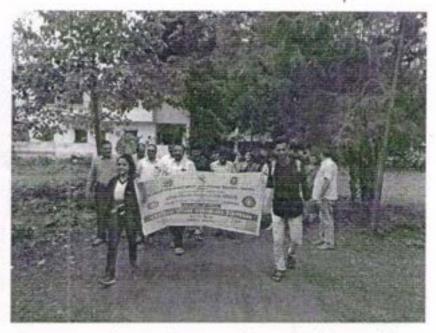

तसेच या दिवशी केंद्रीय संचार विभागाचे प्रचार रॅली महाविद्यालय परिसरामध्ये आली होते. त्यात रॅलीला प्राचार्य डॉ. राकेश चौधरी सर आणि डॉक्टर राजेंद्र वाघुळदे सर यांनी हिरवी झेंडी दाखवून जनजागृती रॅली सुरुवात केली

धनाजी नाना चौधरी विद्या प्रवोधिनी संचलित समौजकार्य महाविद्यालय जळगाव आणि शिरीष मधुकरराव चौधरी विज्ञान महाविद्यालय जळगाव यांच्या संयुक्त विद्यमाने काढण्यात आलेली रॅली महाविद्यालयातील विविध कर्मचारी आणि विद्यार्थी

धनाजी नाना चौधरी विद्या प्रबोधिनी संचलित समाजकार्य महाविद्यालय जळगाव आणि शिरीष मधुकरराव चौधरी विज्ञान महाविद्यालय जळगाव यांच्या संयुक्त विद्यमाने काढण्यात आलेली रॅली महाविद्यालयातील विविध कर्मचारी आणि विद्यार्थी

रॅलीचे अजून प्रसंगी प्राचार्य डॉक्टर राकेश चौधरी आणि प्राचार्य डॉक्टर राजेंद्र वाघुळदे रॅलीचे नेतृत्व करताना

समाजकार्य महाविद्यालयातील राष्ट्रीय सेवा योजना विभागाच्या वतीने महाविद्यालय परिसरातील नागरिकांकरिता जनजागृती रॅलीचे आयोजन यामध्ये सहभागी विद्यार्थी आणि प्राध्यापक आणि इतर कर्मचारी