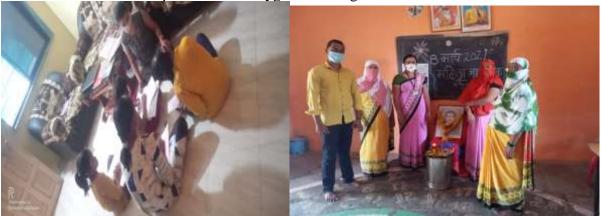

९ ऑगस्ट क्रांती दिन, विश्व आदिवासी दिवस निमित्ताने थोर स्वातंत्र्य सेनानी धनाजी नाना चौधरी यांच्या प्रतिमेस प्राचार्य डॉ. राकेश चौधरी यांनी माल्यापंण करून अभिवादन केले. आणि महाविद्यालय परिसरात प्राचार्य डॉ. राजेंद्र वाषुळदे, प्राचार्य डॉ. राकेश चौधरी, राष्ट्रीय सेवा योजना विभागाचे विभागीय समन्वयक डॉ. नितीन वडगुजर, जेष्ठ प्राध्यापक डॉ. यशवंत महाजन कार्यक्रम, अधिकारी डॉ. निलेश शांताराम चौधरी, डॉ. मिलिंद काळे यांनी वृक्षारोपण करून विश्व आदिवासी दिवस साजरा करण्यात आला.

समाजकार्य महाविद्यालय परिसरातील नागरिकांना ध्वज वाटप करताना डावीकडून डाॅ.घुगे, गायत्री अत्तरदे, डाॅ.सुनिता चौधरी,डाॅ.कल्पना भारंबे, डाॅ. भारती गायकवाड,डाॅ. समुदायातील नागरिक झेंडा हातामध्ये घेताना, डाॅ. अशोक हनवते, डाॅ. निलेश शांताराम चौधरी, किशोर भोळे