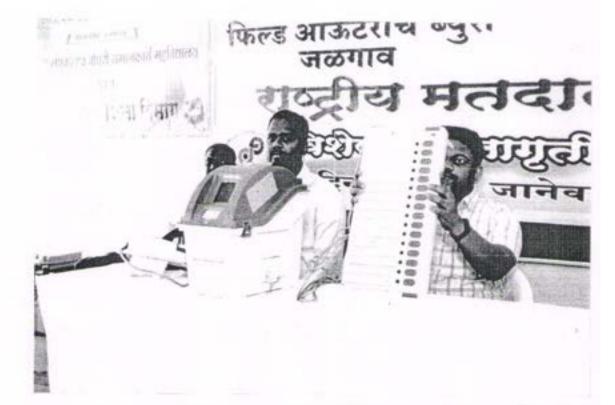

राष्ट्रीय मतदार जनजागृती दिनानिमित्त माझं मत माझे भविष्य या विषयावर जनजागृती-

25 जानेवारी 2023 रोजी समाजकार्य महावि विद्यालय जळगाव येथील क्षेत्र कार्यसंस्थांमध्ये राष्ट्रीय सेवा योजना विभागाच्या वतीने 25 जानेवारी 2023 रोजी राष्ट्रीय मतदार जनजागृती दिनानिमित्त माझं मत माझे भविष्य या विषयावर जनजागृती पर पथनाट्यांचे आयोजन करण्यात आले होते याप्रसंगी ग्रामस्थांना नव मतदार नोंदणी आणि मतदानाचे महत्त्व या विषयावर पथनाट्य च्या माध्यमातून प्रबोधन करण्यात आले. राष्ट्रीय स्वयंसेवकांना अल्पोपार देण्यात आला.