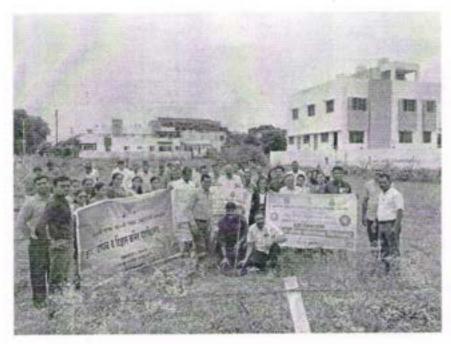

#### शैक्षणिक वर्ष 2022-23

पहिला दिवस: - दिनांक 09 ऑगस्ट 2022

क्रांती दिवस व जागतिक आदिवासी दिनानिमित्त समाजकार्य महाविद्यालय परिसरामध्ये वृक्षारोपण कार्यक्रम आणि सामूहिक राष्ट्रगीत गायन आणि हर घर तिरंगा उत्सव साजरा करण्यासाठी परिसरातील नागरिकांना राष्ट्रीय ध्वज वितरण कार्यक्रम घेण्यात आला."

९ ऑगस्ट २२ रोजी ठिक ११:०० बाजता धनाजी नाना चौधरी विद्या प्रवोधिनी संचितत, लोकसेवक मधुकरराव चौधरी समाजकार्य महाविद्यालय आणि शिरीष मधुकरराव चौधरी महाविद्यालयात भारताच्या स्वातंत्र्याची ७५ वर्षा निमित्त महाराष्ट्र राज्य शासनाच्या वतीने "स्वराज्य महोत्सव" निमित्त सामुहिक राष्ट्रगीत गायन कार्यक्रमाचे आयोजन करन "स्वराज्य महोत्सव साजरा करण्यात आला"

कवित्री बहिणाबाई चौधरी उत्तर महाराष्ट्र विद्यापीठाच्या संचालक राष्ट्रीय सेवा योजना विभागाच्या निर्देशानुसार लोकसेवक मधुकरराव चौधरी समाजकार्य महाविद्यालय जळगाव आणि शिरीप मधुकरराव चौधरी महाविद्यालयाचे राष्ट्रीय सेवा योजना विभागांतर्गत "आजादी का अमृत महोत्सव" ९ ऑगस्ट २०२२ ते १७ ऑगस्ट २०२२ या कालावधीत साजरा केला.

९ ऑगस्ट क्रांती दिन, विश्व आदिवासी दिवस निमित्ताने थोर स्वातंत्र्य सेनानी धनाजी नाना चौधरी यांच्या प्रतिमेस प्राचार्य डॉ. राकेश चौधरी यांनी माल्यापंण करून अभिवादन केले. आणि महाविद्यालय परिसरात प्राचार्य डॉ. राजेंद्र वाषुळदे, प्राचार्य डॉ. राकेश चौधरी, राष्ट्रीय सेवा योजना विभागाचे विभागीय समन्वयक डॉ. नितीन वडगुजर, जेष्ठ प्राध्यापक डॉ. यशवंत महाजन कार्यक्रम, अधिकारी डॉ. निलेश शांताराम चौधरी, डॉ. मिलिंद काळे यांनी वृक्षारोपण करून विश्व आदिवासी दिवस साजरा करण्यात आला.