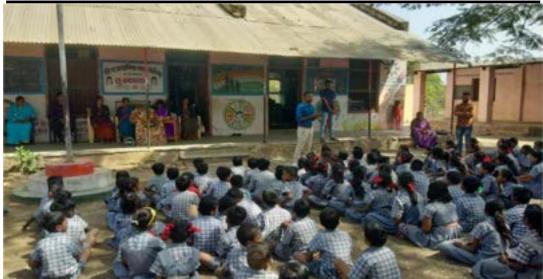

एक सप्टेंबर 2022 रोजी महाविद्यालयाच्या राष्ट्रीय सेवा योजना विभागाच्या बतीने क्षेत्र कार्य संस्था जिल्हा परिषद शाळा तरसोद येथे शालेय विद्यार्थ्यांना हसत खेळत विज्ञान कार्यक्रमाचे आयोजन केले गेले. या कार्यक्रमास मराठी विज्ञान परिषदेचे सचिव प्राध्यापक दिलीप भारंबे सरांनी विद्यार्थ्यांना हसत खेळत विज्ञानाचे प्रयोग दाखविले. आणि त्या मागील कार्यकारण भाव स्पष्ट करून दिला. सदर कार्यक्रम स्वयंसेवकांनी अतिशय सुंदर आयोजन नियोजन केले होते.