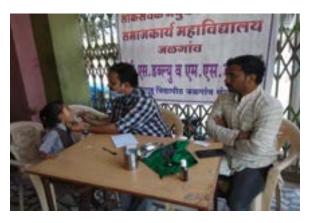

# राबविण्यात आलेल्या वार्षिक नियमित कार्यक्रमांचा अहवाल :-

शैक्षणिक वर्ष 2022-23 मध्ये नवीन विद्यार्थी प्रवेश प्रक्रिया :- शैक्षणिक वर्ष 2022-23 मध्ये एकूण 67 विद्यार्थ्यांना प्रवेश देण्यात आला. यामध्ये बी एस डब्ल्यू प्रथम वर्ष, बी डब्ल्यू द्वितीय वर्ष, आणि एमएसडब्ल्यू प्रथम वर्षातील विद्यार्थ्यांचा समावेश करण्यात आला आहे. एकूण 120 विद्यार्थ्यांचा राष्ट्रीय सेवा योजना एकक केले आहे .

विद्यार्थ्यांचा सहभाग :-

01) १८ जुन ते १२ जुलै स्वच्छ वारी , सुंदर वारी या अभियानमध्ये समाज कार्य महाविद्यालय जळगाव येथील निकेतन खोड्के आणि विष्णू झाल्टे यानी MSW ii वर्षाच्या सक्रिय सहभाग घेतला.

- 02) NIC camp झारखंड येथे विद्यार्थिनीचा सहभाग:- एन आय सी कॅम्प झारखंड येथे आयोजित करण्यात आलेल्या राष्ट्रीय शिबिर प्रसंगी समाज कार्य महाविद्यालय जळगाव येथील भाग्यश्री कोळी या बीएसडब्ल्यू तृतीय वर्षाच्या विद्यार्थिनींनी सक्रिय सहभाग घेतला. या उपक्रमामध्ये उत्तर महाराष्ट्र विद्यापीठाच्या संघामध्ये भाग्यश्री कोळी हिचा सहभाग होऊन त्यांना झारखंड येथे पाठविण्यात आले होते. या कॅम्पमध्ये सहभागी होऊन, समाविष्ट होऊन त्यांनी महाराष्ट्रीयन लावणी, पोवाडा यासारखे अनेक कला प्रकार तिथे सादर केले.
- 2) डी आर डी परेड मध्ये विद्यार्थ्यांचा सहभाग:- धनाजी नाना चौधरी विद्या प्र प्रवोधिनी संचलित लोकसेवक मधुकरराव चौधरी समाजकार्य महाविद्यालय जळगाव येथील निकिता वानखेडे आणि अभिषेक अकोलकर या विद्यार्थ्याने सहभाग घेतला होता. याप्रसंगी जळगाव येथील उत्तर महाराष्ट्र विद्यापीठाचा संघात सहभाग त्यांनी मिळून आर डी परेडला आपल्या कला प्रदूषण सादर केले.
- आब्हान शिबिर मध्ये विद्यार्थ्यांचा सहभाग:- 18 डिसेंबर ते 28 डिसेंबर 2022 रोजी आयोजित करण्यात आलेल्या राज्यस्तरीय आव्हान शिबिर मध्ये लोकसेवक मधुकरराव चौधरी समाजकार्य महाविद्यालय जळगाव येथील विद्यार्थ्यांनी चेतन नेमाडे या विद्यार्थ्याने सक्रिय सहभाग नोंदबून आपत्ती व्यवस्थापन चे प्रशिक्षण पूर्ण केले.