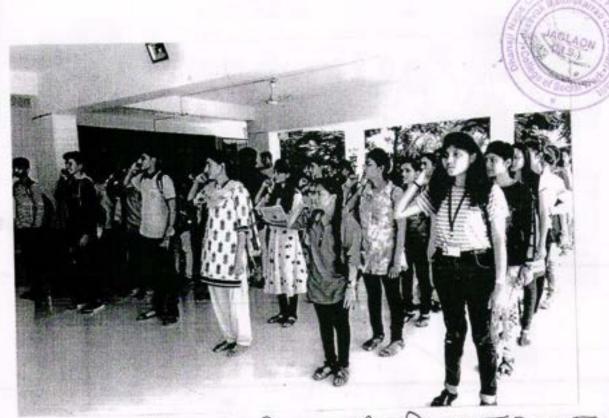

दिनांक ९ ऑगस्ट २०२२ रोजी राष्ट्रगीत म्हणताना सर्व विद्यार्थी प्राध्यापक आणि प्राध्यापक कर्मचारी

दिनांक ९ ऑगस्ट 2022 रोजी क्रांती दिन व आदिवासी दिन यानिमित्त स्वातंत्र्यसेनानी धनाजी नाना चौधरी यांना माल्यार्पण प्रसंगी माहिती देताना डॉ निलेश चौधरी सर