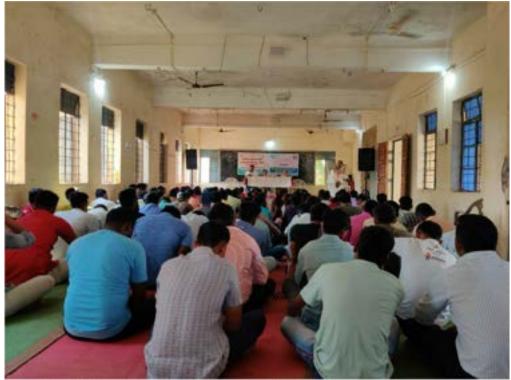

राष्ट्रीय सेवा योजना स्थापना दिवस कार्यक्रम 24 सप्टेवर 2022 :-

राष्ट्रीय सेवा योजना स्थापना दिनानिमित्त धनाजी नाना चौधरी विद्या प्रवा संचलित लोकसेवक मधुकरराव चौधरी समाजकार्य महाविद्यालय येथे एकदिवशीय कार्यशाळेचे आयोजन करण्यात आले होते याप्रसंगी विभागीय समन्वयक डाॅ. मनीय करंजे आणि विभागीय समन्वयक डाॅ. जगदीश सोनवणे तसेच विभागीय समन्वयक डाॅ. नितीन वडगुजर हे उपस्थित होते. डाॅ. मनीय करंजे यांनी विद्यार्थ्यांना मार्गदर्शन करताना आजचा युवक आणि राष्ट्रीय स्वयं सेवा योजना या संदर्भातील मार्गदर्शन केले विद्यार्थ्यांना मार्गदर्शन सांगितले की, आपली जवाबदारी ही राष्ट्राप्रती असली पाहिजे. त्याचवरोवर आपल्या देशापर्यंत आपले याेगदान देणे असले पाहिजे. म्हणून आपण राष्ट्रीय सेवा योजनेमध्ये ज्यांनी सहभाग घेतला पाहिजे. आपल्या समाजासाठी नक्कीच योग्य प्रकारे काम करतील असे त्यांनी अशा व्यक्त केली.

डाँ.जगदीश सोनवणे विभागीय समन्वयक यांनी शैक्षणिक वर्ष 2022-23 मध्ये जे काही उपक्रम घेण्यात येत आहेत. त्या उपकरणाच्या संदर्भामध्ये माहिती दिली. त्याचवरोवर राष्ट्रीय सेवा योजनेच्या स्थापना कधी झाली, केव्हा झाली. त्याची ऐतिहासिक पार्श्वभूमी सांगितले इतकेच नाही तर त्यांनी राष्ट्रीय सेवा योजनेच्या दरम्यान जे काही आपले बोधचिन्ह आहे त्या बोधचिन्हाच्या संदर्भामध्ये सुद्धा त्यांनी विश्लेषण केले राष्ट्रीय चिन्ह म्हणून एन एस एस चे चिन्ह हे तथार करताना त्यामध्ये कोणार्क येथील सूर्य मंदिराच्या दरम्यानचे चक्र घेण्यात आले आहे असे त्यांनी सविस्तर सांगितले तसेच त्यातील असणारे विविध कलर हे काय प्रतीक करतात यावावत सुद्धा माहिती दिली

डॉ.नितीन बडगुजर यांनी विद्यार्थ्यांना प्रबोधित करताना असे असे सांगितले की,राष्ट्रीय सेवा योजना मध्ये सहभाग घेणे आपले सर्वांचे एक वेगळी संधी आहे. देशाला योगदान देण्यासाठी हातात मिळालेली एक संधी आहे असे त्यांनी स्पष्ट केले. तसेच या राष्ट्रीय सेवा योजनेच्या माध्यमातून देशाप्रती योग्य युवक घडत असतो असे त्यांनी स्पष्ट केले.