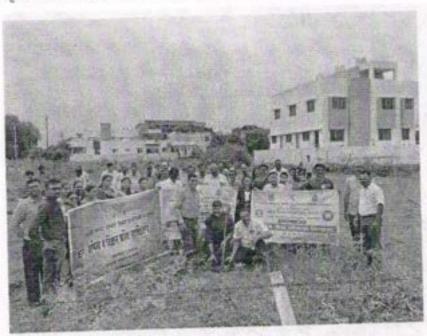

#### शैक्षणिक वर्ष 2022-23

पहिला दिवस: - दिनांक 09 ऑगस्ट 2022

क्रांती दिवस व जागतिक आदिवासी दिनानिमित्त समाजकार्य महाविद्यालय परिसरामध्ये वृक्षारोपण कार्यक्रम आणि सामूहिक राष्ट्रगीत गायन आणि हर घर तिरंगा उत्सव साजरा करण्यासाठी परिसरातील नागरिकांना राष्ट्रीय ध्वज वितरण कार्यक्रम घेण्यात आला."

९ ऑगस्ट २२ रोजी ठिक ११:०० बाजता धनाजी नाना चौधरी विद्या प्रवोधिनी संचितत, लोकसेवक मधुकरराव चौधरी समाजकार्य महाविद्यालय आणि शिरीष मधुकरराव चौधरी महाविद्यालयात भारताच्या स्वातंत्र्याची ७५ वर्षा निमित्त महाराष्ट्र राज्य शासनाच्या वतीने "स्वराज्य महोत्सव" निमित्त सामुहिक राष्ट्रगीत गायन कार्यक्रमाचे आयोजन करन "स्वराज्य महोत्सव साजरा करण्यात आला"

कवित्री बहिणाबाई चौधरी उत्तर महाराष्ट्र विद्यापीठाच्या संचालक राष्ट्रीय सेवा योजना विभागाच्या निर्देशानुसार लोकसेवक मधुकरराव चौधरी समाजकार्य महाविद्यालय जळगाव आणि शिरीप मधुकरराव चौधरी महाविद्यालयाचे राष्ट्रीय सेवा योजना विभागांतर्गत "आजादी का अमृत महोत्सव" ९ ऑगस्ट २०२२ ते १७ ऑगस्ट २०२२ या कालावधीत साजरा केला.

९ ऑगस्ट क्रांती दिन, विश्व आदिवासी दिवस निमित्ताने थोर स्वातंत्र्य सेनानी धनाजी नाना चौधरी यांच्या प्रतिमेस प्राचार्य डॉ. राकेश चौधरी यांनी माल्यापंण करून अभिवादन केले. आणि महाविद्यालय परिसरात प्राचार्य डॉ. राजेंद्र वाषुळदे, प्राचार्य डॉ. राकेश चौधरी, राष्ट्रीय सेवा योजना विभागाचे विभागीय समन्वयक डॉ. नितीन वडगुजर, जेष्ठ प्राध्यापक डॉ. यशवंत महाजन कार्यक्रम, अधिकारी डॉ. निलेश शांताराम चौधरी, डॉ. मिलिंद काळे यांनी वृक्षारोपण करून विश्व आदिवासी दिवस साजरा करण्यात आला.