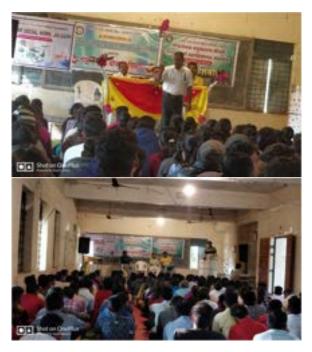

#### शैक्षणिक वर्ष 2022-23

पहिला दिवस: - दिनांक 09 ऑगस्ट 2022

क्रांती दिवस व जागतिक आदिवासी दिनानिमित्त समाजकार्य महाविद्यालय परिसरामध्ये वृक्षारोपण कार्यक्रम आणि सामूहिक राष्ट्रगीत गायन आणि हर घर तिरंगा उत्सव साजरा करण्यासाठी परिसरातील नागरिकांना राष्ट्रीय ध्वज वितरण कार्यक्रम घेण्यात आला."

९ ऑगस्ट २२ रोजी ठिक ११:०० बाजता धनाजी नाना चौधरी विद्या प्रवोधिनी संचितत, लोकसेवक मधुकरराव चौधरी समाजकार्य महाविद्यालय आणि शिरीष मधुकरराव चौधरी महाविद्यालयात भारताच्या स्वातंत्र्याची ७५ वर्षा निमित्त महाराष्ट्र राज्य शासनाच्या वतीने "स्वराज्य महोत्सव" निमित्त सामुहिक राष्ट्रगीत गायन कार्यक्रमाचे आयोजन करन "स्वराज्य महोत्सव साजरा करण्यात आला"

कवित्री बहिणाबाई चौधरी उत्तर महाराष्ट्र विद्यापीठाच्या संचालक राष्ट्रीय सेवा योजना विभागाच्या निर्देशानुसार लोकसेवक मधुकरराव चौधरी समाजकार्य महाविद्यालय जळगाव आणि शिरीप मधुकरराव चौधरी महाविद्यालयाचे राष्ट्रीय सेवा योजना विभागांतर्गत "आजादी का अमृत महोत्सव" ९ ऑगस्ट २०२२ ते १७ ऑगस्ट २०२२ या कालावधीत साजरा केला.

९ ऑगस्ट क्रांती दिन, विश्व आदिवासी दिवस निमित्ताने थोर स्वातंत्र्य सेनानी धनाजी नाना चौधरी यांच्या प्रतिमेस प्राचार्य डॉ. राकेश चौधरी यांनी माल्यापंण करून अभिवादन केले. आणि महाविद्यालय परिसरात प्राचार्य डॉ. राजेंद्र वाषुळदे, प्राचार्य डॉ. राकेश चौधरी, राष्ट्रीय सेवा योजना विभागाचे विभागीय समन्वयक डॉ. नितीन वडगुजर, जेष्ठ प्राध्यापक डॉ. यशवंत महाजन कार्यक्रम, अधिकारी डॉ. निलेश शांताराम चौधरी, डॉ. मिलिंद काळे यांनी वृक्षारोपण करून विश्व आदिवासी दिवस साजरा करण्यात आला.