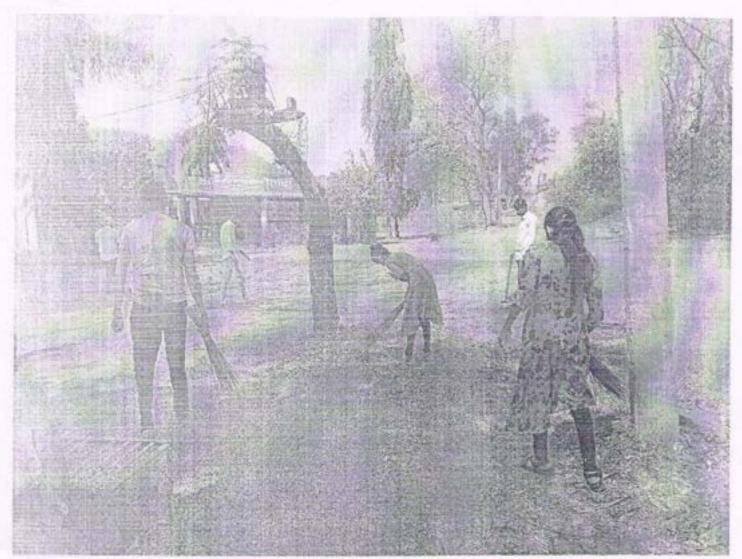

# शैक्षणिक वर्ष 2022-23 मध्ये राबविण्यात आलेले विविध कार्यक्रम :-

पर्यावरण दिन :-दिनांक 5 जून 2022 रोजी राष्ट्रीय सेवा योजनेतील स्वयंसेवक विद्यार्थ्यांनी पर्यावरण दिनानिमित्त वृक्षारोपणाचा कार्यक्रमराववला याप्रसंगीविद्यार्थ्यांनीत्यांच्या त्यांच्या गावी वृक्षारोपणाचा कार्यक्रम घेतला.

धनाजी नाना. चौधरी विद्या विद्या प्रबोधिनी संचालित, लोकसेवक मधुकरराव चौधरी समाजकार्य महाविद्यालय आणि शिरीष मधुकरराव चौधरी कला, वाणिज्य, विज्ञान महाविद्यालय यांच्या संयुक्त विद्यमाने आयोजित वृक्षारोपण कार्यक्रमप्रसंगीचे छायाचित्र. वृक्षारोपण करताना डाॅ. नीलेश चौधरी सर डाॅ. किशोर भोळे आणि इतर शिक्षक शिक्षकेतर कर्मचारी आणि विद्यार्थी

वृक्षारोपण प्रसंगी प्राचार्य डॉ. राकेश चौधरी, प्राध्यापक डॉ. यशवंत महाजन कार्यक्रम, अधिकारी डॉ. निलेश शांताराम चौधरी