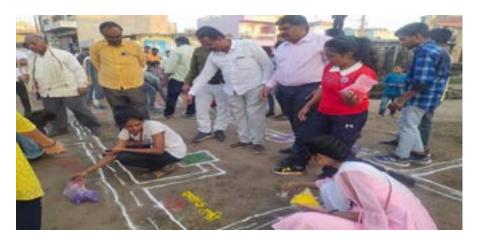

आठवा दिवस - रांगोळी स्पर्धेचे आयोजन आणि राष्ट्रगीताने सांगता समारंभ

धनाजी नाना चौधरी विद्या प्रबोधिनी संचलित लोकसेवक मधुकरराव चौधरी समाजकार्य महाविद्यालय जळगाव येथील राष्ट्रीय सेवा योजना आणि विद्यार्थी विकास यांच्या संयुक्त विद्यमाने आयोजित रांगोळी स्पर्धेचे आयोजन करण्यात आले होते याप्रसंगी विद्यार्थ्यांनी सहभाग नोंदवला.

रांगोळी स्पर्धेचा विषय त्यांना स्वातंत्र्याचा सुवर्ण महोत्सव हा विषय देण्यात आला होता. त्यानिमित्त विद्यार्थ्यांनी

विविध राष्ट्रभक्तीपर रांगोळी काढल्या, त्याचे परीक्षण करण्यात आले.

त्यानंतर दिनांक 17 ऑगस्ट 2022 या दिवशी सकाळी बरोबर अकरा बाजता महाविद्यालयातील बिद्धार्थी प्राध्यापक आणि प्राध्यापकेतर कर्मचारी या सर्वांनी मिळून सामुहिक राष्ट्रगीत म्हटले आणि आज दि. 17 /8/2022 अमृतमहोत्सव सप्ताहाचा सांगता समारंभ केला.

स्वातंत्र्याचा अमृत महोत्सव प्रसंगी रांगोळी स्पर्धेत विद्यार्थ्याने रांगोळी स्पर्धेतील काढलेली रांगोळी

स्वातंत्र्याचा अमृत महोत्सव प्रसंगी हर घर तिरंगा याविषयी जनजागृती करताना समाजकार्य महाविद्यालयात परिसरात रॅलीसाठी विद्यार्थी आणि कर्मचारी वर्ग.

विद्यार्थिनीने रांगोळी स्पर्धेमध्ये काढलेल्या विविध रांगोळी चित्र

लोकसेवक मधुकरराव चौधरी आणि शिरीष मधुकरराव चौधरी येथील सर्व प्राध्यापक प्राध्यापक इतर कर्मचारी आणि विद्यार्थी हे राष्ट्रीय तिरंगा ध्वज याचा जनजागरण माहिती दिल्यानंतर एकत्र आज तिथे अमृतमहोत्सव साजरा करताना

महाविद्यालयामध्ये काढण्यात आलेली स्वातंत्र्याचा अमृतमहोत्सव रांगोळी

राष्ट्रध्वजासाठी महाविद्यालय परिसरातील नागरिक विद्यार्थी आणि विद्यार्थिनी व प्राध्यापक प्राध्यापक व इतर कर्मचारी