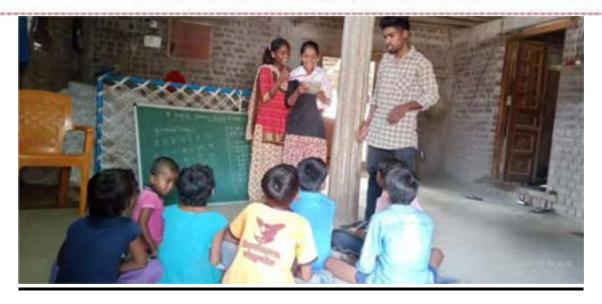

राष्ट्रीय सेवा योजना स्थापना दिवस कार्यक्रम 24 सप्टेवर 2022 :-

राष्ट्रीय सेवा योजना स्थापना दिनानिमित्त धनाजी नाना चौधरी विद्या प्रवा संचलित लोकसेवक मधुकरराव चौधरी समाजकार्य महाविद्यालय येथे एकदिवशीय कार्यशाळेचे आयोजन करण्यात आले होते याप्रसंगी विभागीय समन्वयक डाॅ. मनीय करंजे आणि विभागीय समन्वयक डाॅ. जगदीश सोनवणे तसेच विभागीय समन्वयक डाॅ. नितीन वडगुजर हे उपस्थित होते. डाॅ. मनीय करंजे यांनी विद्यार्थ्यांना मार्गदर्शन करताना आजचा युवक आणि राष्ट्रीय स्वयं सेवा योजना या संदर्भातील मार्गदर्शन केले विद्यार्थ्यांना मार्गदर्शन सांगितले की, आपली जवाबदारी ही राष्ट्राप्रती असली पाहिजे. त्याचवरोवर आपल्या देशापर्यंत आपले याेगदान देणे असले पाहिजे. म्हणून आपण राष्ट्रीय सेवा योजनेमध्ये ज्यांनी सहभाग घेतला पाहिजे. आपल्या समाजासाठी नक्कीच योग्य प्रकारे काम करतील असे त्यांनी अशा व्यक्त केली.

डाँ.जगदीश सोनवणे विभागीय समन्वयक यांनी शैक्षणिक वर्ष 2022-23 मध्ये जे काही उपक्रम घेण्यात येत आहेत. त्या उपकरणाच्या संदर्भामध्ये माहिती दिली. त्याचवरोवर राष्ट्रीय सेवा योजनेच्या स्थापना कधी झाली, केव्हा झाली. त्याची ऐतिहासिक पार्श्वभूमी सांगितले इतकेच नाही तर त्यांनी राष्ट्रीय सेवा योजनेच्या दरम्यान जे काही आपले बोधचिन्ह आहे त्या बोधचिन्हाच्या संदर्भामध्ये सुद्धा त्यांनी विश्लेषण केले राष्ट्रीय चिन्ह म्हणून एन एस एस चे चिन्ह हे तथार करताना त्यामध्ये कोणार्क येथील सूर्य मंदिराच्या दरम्यानचे चक्र घेण्यात आले आहे असे त्यांनी सविस्तर सांगितले तसेच त्यातील असणारे विविध कलर हे काय प्रतीक करतात यावावत सुद्धा माहिती दिली

डॉ.नितीन बडगुजर यांनी विद्यार्थ्यांना प्रबोधित करताना असे असे सांगितले की,राष्ट्रीय सेवा योजना मध्ये सहभाग घेणे आपले सर्वांचे एक वेगळी संधी आहे. देशाला योगदान देण्यासाठी हातात मिळालेली एक संधी आहे असे त्यांनी स्पष्ट केले. तसेच या राष्ट्रीय सेवा योजनेच्या माध्यमातून देशाप्रती योग्य युवक घडत असतो असे त्यांनी स्पष्ट केले.