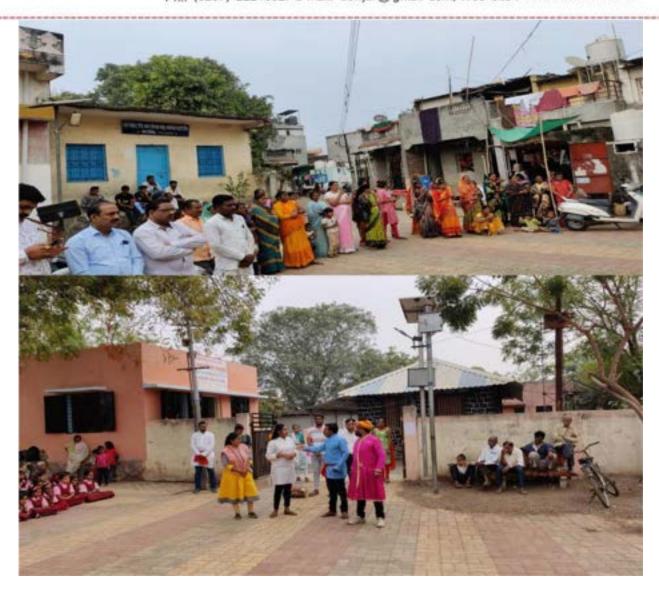

#### शैक्षणिक वर्ष 2022-23

पहिला दिवस: - दिनांक 09 ऑगस्ट 2022

क्रांती दिवस व जागतिक आदिवासी दिनानिमित्त समाजकार्य महाविद्यालय परिसरामध्ये वृक्षारोपण कार्यक्रम आणि सामूहिक राष्ट्रगीत गायन आणि हर घर तिरंगा उत्सव साजरा करण्यासाठी परिसरातील नागरिकांना राष्ट्रीय ध्वज वितरण कार्यक्रम घेण्यात आला."

९ ऑगस्ट २२ रोजी ठिक ११:०० बाजता धनाजी नाना चौधरी विद्या प्रवोधिनी संचितत, लोकसेवक मधुकरराव चौधरी समाजकार्य महाविद्यालय आणि शिरीष मधुकरराव चौधरी महाविद्यालयात भारताच्या स्वातंत्र्याची ७५ वर्षा निमित्त महाराष्ट्र राज्य शासनाच्या वतीने "स्वराज्य महोत्सव" निमित्त सामुहिक राष्ट्रगीत गायन कार्यक्रमाचे आयोजन करन "स्वराज्य महोत्सव साजरा करण्यात आला"

कवित्री बहिणाबाई चौधरी उत्तर महाराष्ट्र विद्यापीठाच्या संचालक राष्ट्रीय सेवा योजना विभागाच्या निर्देशानुसार लोकसेवक मधुकरराव चौधरी समाजकार्य महाविद्यालय जळगाव आणि शिरीप मधुकरराव चौधरी महाविद्यालयाचे राष्ट्रीय सेवा योजना विभागांतर्गत "आजादी का अमृत महोत्सव" ९ ऑगस्ट २०२२ ते १७ ऑगस्ट २०२२ या कालावधीत साजरा केला.

९ ऑगस्ट क्रांती दिन, विश्व आदिवासी दिवस निमित्ताने थोर स्वातंत्र्य सेनानी धनाजी नाना चौधरी यांच्या प्रतिमेस प्राचार्य डॉ. राकेश चौधरी यांनी माल्यापंण करून अभिवादन केले. आणि महाविद्यालय परिसरात प्राचार्य डॉ. राजेंद्र वाषुळदे, प्राचार्य डॉ. राकेश चौधरी, राष्ट्रीय सेवा योजना विभागाचे विभागीय समन्वयक डॉ. नितीन वडगुजर, जेष्ठ प्राध्यापक डॉ. यशवंत महाजन कार्यक्रम, अधिकारी डॉ. निलेश शांताराम चौधरी, डॉ. मिलिंद काळे यांनी वृक्षारोपण करून विश्व आदिवासी दिवस साजरा करण्यात आला.