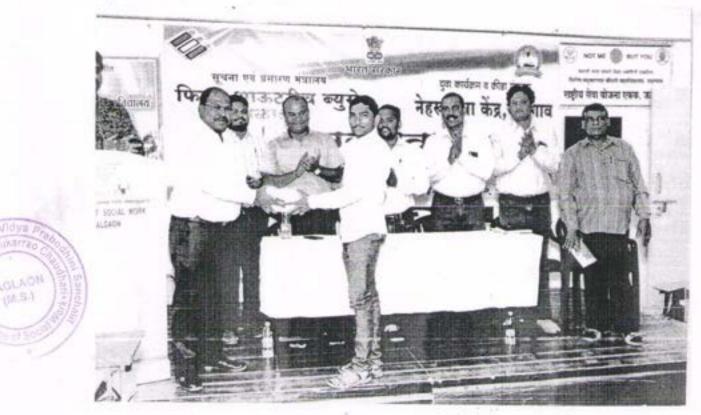

दि. 17 ऑक्टोबर 2022 सोमवार: 'फिट इंडिया, फ्रीडम इंडिया' कार्यक्रम-

धनाजी नाना चौधरी विद्या प्रबोधिनी संचलित लोकसेवक मधुकरराव चौधरी समाजकार्य महाविद्यालय जळगाव येथे विद्यापीठाच्या परिपत्रकानुसार स्वातंत्र्याच्या अमृत महोत्सवी वर्षानिमित्त 'फिट इंडिया, फ्रीडम इंडिया' हा कार्यक्रम राबविण्यात आला. तसेच महाविद्यालय परिसरात रॅलीचे आयोजन करून प्लास्टिक कचरा जमा करून जनजागृती केली.