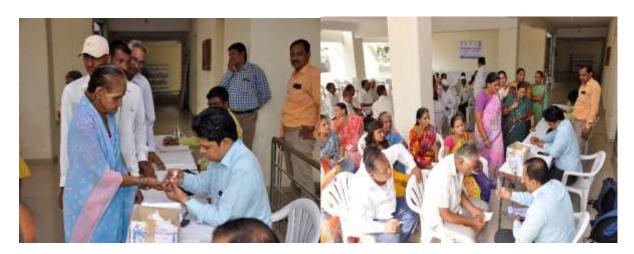

जागतिक महिला दिनानिमित्त महिला दिन -

8 मार्च 2023 रोजी महाविद्यालयातील राष्ट्रीय सेवा योजना विभागाच्या वतीने जागतिक महिला दिनानिमित्त महिला दक्षता समितीच्या समुपदेशकतथा महाविद्यालयाच्या माजी विद्यार्थिनी विद्या सोनार यांनी स्वयंसेवकांना मार्गदर्शन केले.

> JAGLAON (M.S.)

लोकसेवक मधुकरराव चौधरीसमाजकार्य महाविद्यालयजळगाव येथेमहिला दिनानिमित्त महिला दक्षता विभागाच्या पदाधिकारी विद्या सोनार यांनीउपस्थित विद्याध्यांनामार्गदर्शन करताना आणि विचार मंच उपस्थित डॉ. बाराटे मॅडम, डॉ. चौधरी मॅडम, डॉ.भारती गायकबाड मॅडम, गायत्री असोदेकर मॅडम