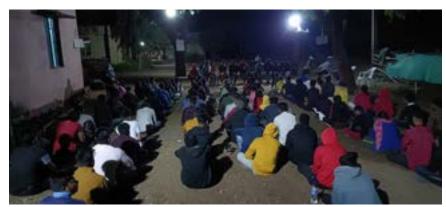

कवियत्री वहिणाबाई चौधरी उत्तर महाराष्ट्र विद्यापीठात 18 डिसेंबर ते 28 डिसेंबर या कालावधीत राज्यस्तरीय

आपत्ती व्यवस्थापन शिबिरात जळगाव जिल्हा संघ प्रमुख म्हणून प्रतिनिधित्व डॉ. निलेश चौधरी यांनी केले .

03) 23 मार्च 2023 रोजी एपीजे अब्दुल कलाम भवन राष्ट्रीय सेवा योजना विभाग कवयित्री बहिणाबाई चौधरी उत्तर महाराष्ट्र विद्यापीठ जळगाव येथे आयोजित करण्यात आलेल्या, महाराष्ट्र शासनाच्या रोजगार संदर्भात प्रशिक्षण कार्यशाळेसाठी, डॉ. नितीन बडगुजर, डॉ. निलेश शांताराम चौधरी, डॉ. अशोक हनवते हे उपस्थित होते