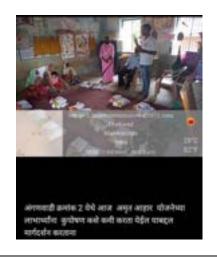

y acquired personal skill for personal development.





Body temperature and pulse checking in villages for corona



Loksevak Madhukarrao Chaudhari College of Social Work, Jalgaon NAAC Accredited 'A' Grade (CGPA 3.02), An ISO 9001: 2015 Certified Institution Affiliated to Kavayitri Bahinabai Chaudhari North Maharashtra University Ph.: (0257) 2221302. e-mail: cswjal@gmail.com, Web site: www.lmccsw.edu.in





# Women's awareness camp





Women's day





School social work



# Loksevak Madhukarrao Chaudhari College of Social Work, Jalgaon

NAAC Accredited 'A' Grade (CGPA 3.02), An ISO 9001: 2015 Certified Institution Affiliated to Kavayitri Bahinabai Chaudhari North Maharashtra University Ph.: (0257) 2221302. e-mail: cswjal@gmail.com, Web.site: www.lmccsw.edu.in



# Covid 19 survay





# Work with Anganwadi

- 1) During the field work students understand community Setting and they applied community organization as a method of social work.
- 2) Developed the attitude and understood of community dynamic, power structures and conflicts situation that affect people in communities.
- 3) Students learned about the direct-indirect methods of social work in the classroom and practically implemented it in the field work areas.
- 4) Used various tools of PRA and understand the problems and needs of the village
- 5) Worked for different components under the various areas of the community organization
- 6) Students organized various awareness programmes through the community under supervisors' guidance for the development of community

# Dhanaji Nana Chaudhari Vidya Prabodhini San