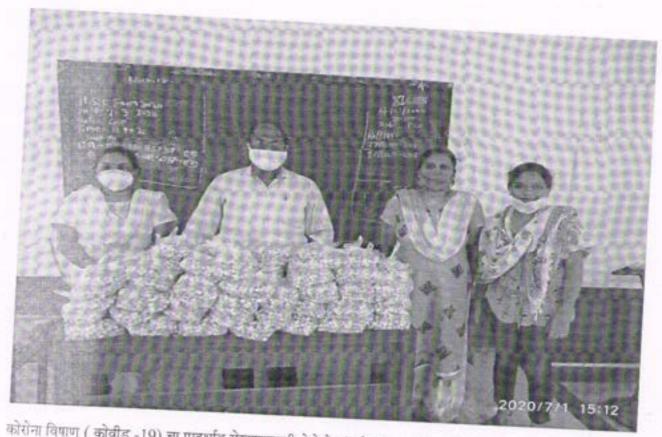

कोरोना विधाणु ( कोबीड -19) चा प्रादुर्भाव रोखण्यासाठी रोसेयो अंतर्गत विदयार्थीनी असेनिक बॉटल्य बनवितांना

कोरोना विषाणु ( कोवीड -19) चा प्रादुर्भाव रोखण्यासाठी रोसेयो अंतर्गत विदयार्थीनी अर्सेनिक बॉटल्य बनवितांना

कोरोना विषाणु ( कोवीड -19) चा प्रादुर्भाव रोखण्यासाठी रोसेयो अंतर्गत विदयार्थीनी अर्सेनिक बॉटल्य बनवितांना

## कोरोना विषाणु ( कोबीड -19) चा प्रादुर्भाव रोखण्यासाठी रोसेयो अंतर्गत विदयार्थीनी असेंनिक बॉटल्य बनवितांना

कोरोना विषाणु ( कोवीड -19) चा प्रादुर्भाव रोखण्यासाठी रोसेयो अंतर्गत विदयार्थीनी अर्सेनिक बॉटल्य बनवितांना