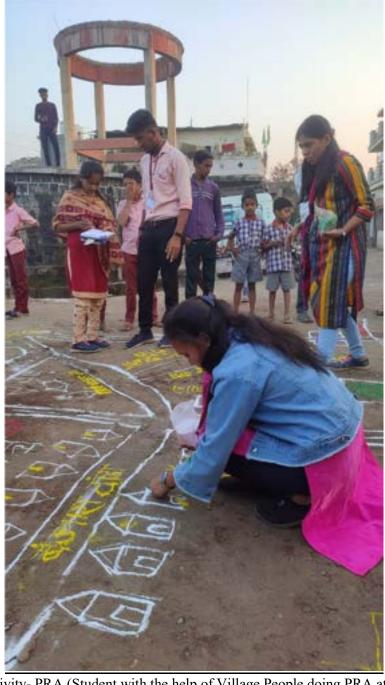

### राष्ट्रीय सेवा योजना नियमित कार्यक्रम अहवाल 2021-22

धनाजी नाना चौधरी विद्या प्रबोधिनी लोकसेवक मधुकरराव चौधरी येथील राष्ट्रीय सेवा योजना विभागाच्या वतीने शैक्षणिक वर्ष 2021- 22मध्ये विविध कार्यक्रमाचे आयोजन करण्यात आले होते. सदरील कार्यक्रमाचा एकत्रित अहवाल खालीलप्रमाणे आहे.

- अांतरराष्ट्रीय योगा दिवस 21 जून 2021:- लोकसेवक मधुकरराव चौधरी समाजकार्य महाविद्यालयाच्या वतीने कवियेत्री बहिणाबाई चौधरी उत्तर महाराष्ट्र विद्यापीठ राष्ट्रीय सेवा योजना विभाग यांच्या पत्र अन्वये दिनांक 21 जून 2021 रोजी आंतरराष्ट्रीय योगा दिवस साजरा करण्यात आला. याप्रसंगी महाविद्यालयाच्या कर्मचारी गायत्री अतरदे मॅडम यांनी योगा या संदर्भात मार्गदर्शन केले. या कार्यक्रम प्रसंगी राष्ट्रीय सेवा योजनेचे कार्यक्रम अधिकारी, विद्यार्थी विकास अधिकारी, क्रीडा शिक्षक सर्व प्राध्यापक शिक्षक आणि शिक्षकेतर कर्मचारी आणि राष्ट्रीय सेवा योजनेचे 42 स्वयंसेवक आणि विद्यार्थी यांच्या सहकार्याने व उपस्थितीमध्ये योग प्रशिक्षण कार्यक्रम संपन्न झाला. या प्रसंगी महाविद्यालयात यांच्याबरोबर आजूबाजूच्या परिसरातील काही नागरिक सुद्धा यांनी सहभाग नोंदवला.
- 2. सामाजिक न्याय दिन दिनांक 26 जून 2021:- दिनांक 26 जून हा दिवस राजर्षी छत्रपती शाहू महाराज यांचा जन्मदिवस सामाजिक न्याय दिन म्हणून शासनाच्या वतीने साजरा करण्यात येतो. याप्रसंगी माननीय सहाय्यक आयुक्त समाज कल्याण विभाग यांच्या निर्देशानुसार महाविद्यालयात, तसेच राष्ट्रीय सेवा योजना विभागाच्या वतीने जळगाव शहरामध्ये समाजकार्य महाविद्यालयात कार्यक्रमाचे आयोजन करण्यात आले होते . महाविद्यालयांमध्ये राजर्षी छत्रपती शाहू महाराज यांच्या प्रतिमेस पृष्पहार अर्पण करण्यात आले. यांवेळी महाविद्यालयातील रासेयो कार्यक्रम अधिकारी डॉ. नीलेश चौधरी, प्राचार्य डॉ. वाय.जी. महाजन तसेच सहाय्यक कार्यक्रम अधिकारी आणि विद्यार्थी विकास अधिकारी हे तसेच इतर विद्यार्थी कार्यक्रम प्रसंगी उपस्थित होते.
- सामाजिक ऐक्य या विषयावर एक दिवसीय विद्यापीठस्तरीय वेबिनार धनाजी नाना चौधरी विद्या प्रबोधनी संचलित समाजकार्य महाविद्यालय जळगाव येथे राष्ट्रीय सेवा योजनाच्या वतीने एक दिवसीय ऑनलाइन वेबिनारचे आयोजन करण्यात आले होते. याप्रसंगी डॉ. बाबासाहेब आंबेडकर मराठवाडा विद्यापीठाचे समाजकार्य महाविद्यालय येथील डॉ. परशुराम मारुती शहापूरकर हे प्रमुख व्याख्याते म्हणून लाभले होते. त्यांना सामाजिक ऐक्यभाव हा विषय देण्यात आला होता. सदर कार्यक्रम प्रसंगी डॉ. वाय. जी. महाजन हे अध्यक्षस्थानी होते तर प्रमुख अतिथी म्हणून डॉ. नितीन बडग्जर राष्ट्रीय सेवा योजना विभाग विभागीय समन्वयक हे उपस्थित होते. कार्यक्रमाच्या प्रसंगी डॉ. अशोक हनवते यांनी स्वसंचालन केले तर कार्यक्रमाचे प्रास्ताविक डॉ.निलेश चौधरी यांनी केले. डॉ. गायकवाड मॅडम या उपस्थित होत्या तर सदर ऑनलाइन वेबिनार समाजकार्य महाविद्यालयाचे विद्यार्थी उपस्थित होते. शिक्षक व शिक्षकेतर कर्मचारी हे सुद्धा उपस्थित होते. सामाजिक ऐक्यभाव या विषयावर मार्गदर्शन करताना माननीय डॉ. शहापूरकर सर यांनी भारतातील विविधता आणि विविधतेला धरून असणारी विविध मुल्ये, परंपरा, रितीरिवाज हे सर्व एका साच्यात बांधून ठेवतात. आपली सामाजिकता कशी टिक्न असते यासंदर्भात माहिती दिली. आपली सामाजिक ऐक्य मध्ये काय भूमिका असावी याबाबत सविस्तर माहिती विषद केली . त्या व्यक्तीने कुठल्या स्वरूपाचा वेगळेपणा असावेत. स्वरूपात. एकात्मतेला बाधा येऊ नये याकरिता विशेष पावले उचलावीत असे त्यांनी प्रतिपादन केले. समाजकार्य महाविद्यालयाचे प्रभारी प्राचार्य डॉ. वाय. जी. महाजन सर यांनी अध्यक्षीय समारोप प्रसंगी विद्यार्थ्यांना सामाजिक एकता काय आहे कशा स्वरूपाचे आहे. यासंदर्भात माहिती दिली आणि माहिती दिल्यानंतर त्यांनी अध्यक्ष समारोपप्रसंगी कार्यक्रमाचा माध्यमातून विद्यार्थ्यांनी कसेंदूर रहावे एकता या प्रसंगी आपले योगदान