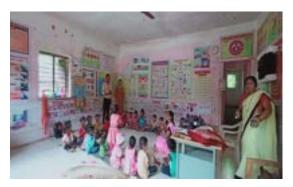

छत्रपती शाह महाराज जयंती 26 जून 2022 :-

लोकसेवक मधुकरराव चौधरी समाजकार्य महाविद्यालय जळगाव येथे दिनांक 26 जून 2022 रोजी राजर्षी छत्रपती शाहू महाराज जयंती साजरी करण्यात आली. याप्रसंगी समाजकार्य महाविद्यालयाचे प्राचार्य डॉ. राकेश चौधरी सर यांच्या हस्ते माल्याअर्पण करण्यात आले. या कार्यक्रम प्रसंगी समाजकार्य महाविद्यालयातील सर्व कर्मचारी आणि विद्यार्थी उपस्थित होते.