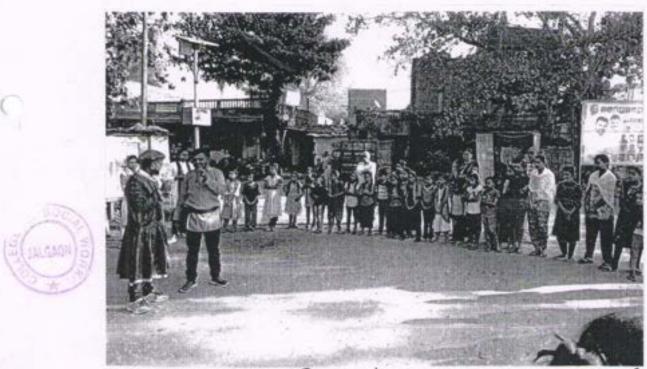

९ ऑगस्ट क्रांती दिन, विश्व आदिवासी दिवस निमित्ताने थोर स्वातंत्र्य सेनानी धनाजी नाना चौधरी यांच्या प्रतिमेस प्राचार्य डॉ. राकेश चौधरी यांनी माल्यापंण करून अभिवादन केले. आणि महाविद्यालय परिसरात प्राचार्य डॉ. राजेंद्र वाषुळदे, प्राचार्य डॉ. राकेश चौधरी, राष्ट्रीय सेवा योजना विभागाचे विभागीय समन्वयक डॉ. नितीन वडगुजर, जेष्ठ प्राध्यापक डॉ. यशवंत महाजन कार्यक्रम, अधिकारी डॉ. निलेश शांताराम चौधरी, डॉ. मिलिंद काळे यांनी वृक्षारोपण करून विश्व आदिवासी दिवस साजरा करण्यात आला.