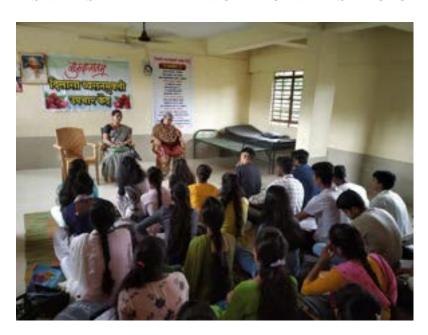

जागतिक मानसिक आरोग्य दिनानिमित्त कार्यक्रमाचे आयोजन दिनांक 8 ऑक्टोबर 2022 -

यानिमित्ताने धनाजी नाना चौधरी विद्या प्रबोधनी संचित लोकसेवक मधुकरराव चौधरी समाजकायं महाविद्यालय जळगाव येथील राष्ट्रीय सेवा योजना विभाग आणि विद्यार्थी विकास विभाग ठाणे जिल्हा आरोग्य विभाग यांच्या संयुक्त विद्यमाने "मानसिक आरोग्य" या विषयावर एकदिवसीय कार्यशाळेचे आयोजन करण्यात आले होते.. कार्यक्रमाचे अध्यक्ष म्हणून डॉ. श्याम सोनवणे सर, कार्यक्रमाचे समन्वयक म्हणून डॉक्टर अशोक हनवते, डॉ. निलेश चौधरी, डॉ. भारती गायकवाड उपस्थित होते. याप्रसंगी जळगाव जिल्हा रुग्णालयाचे मानसिक आरोग्य तज्ञ डॉ. दौलत निमसे यांनी समाजकार्य महाविद्यालय येथील उपस्थित विद्याध्यांना मानसिक आरोग्य या विषयावर सखोल मार्गदर्शन केले..

राष्ट्रीय वाचन दिवस दिनांक 15 ऑक्टोबर 2022:-

डॉ.एपीजे अञ्चुल कलाम यांची जयंती वाचन दिवस म्हणून साजरी करण्यात येते यानिमित्त शासनाच्या परिपत्रकानुसार तसेच समाज कल्याण विभागाच्या स्थापना दिनानिमित्त दिनांक 15 ऑक्टोबर 2022 या दिवशी धनाजी नाना चौधरी विद्या प्रबोधिनी संचलित लोकसेवक मधुकरराव चौधरी समाजकार्य महाविद्यालय जळगाव येथे एक दिवसीय कार्यक्रमाचे आयोजन करण्यात आले होते. याप्रसंगी कार्यक्रमाचे अध्यक्षस्थानी डॉ. यशवंत महाजन सर हे उपस्थित होते. तसेच कार्यक्रमाचे प्रमुख अतिथी डॉ.नितीन वडगुजर सर हे उपस्थित होते.