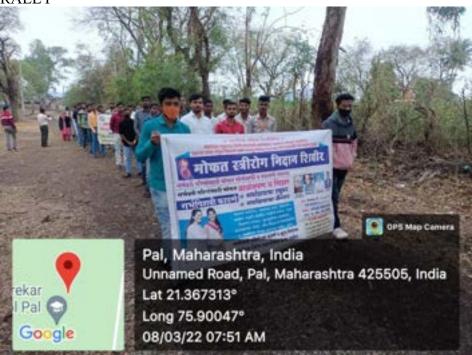

- 15. धरणगाव येथे सहविचार सभेत उपस्थिती दिनांक 24 फेब्रुवारी 2022- जळगाव जिल्हा राष्ट्रीय सेवा योजना कार्यक्रम अधिकारी जिल्हा विभागीय समन्वयक यांची कार्यशाळा दिनांक 24 फेब्रुवारी 2022 या दिवशी धरणगाव येथील कला वाणिज्य व विज्ञान महाविद्यालय धरणगाव या ठिकाणी आयोजित करण्यात आली होती. याप्रसंगी धनाजी नाना चौंधरी विद्या प्रबोधिनी संचलित समाजकार्य महाविद्यालय जळगाव येथून विभागीय समन्वयक डॉ. नितीन रामदास बडगुजर आणि राष्ट्रीय सेवा योजनाचे कार्यक्रम अधिकारी सन्माननीय डॉ. निलेश शांताराम चौंधरी, आणि राष्ट्रीय सेवा योजना विभागाचे महिला कार्यक्रम अधिकारी सन्माननीय डॉक्टर भारती प्रमोद गायकवाड, आणि राष्ट्रीय सेवा योजना विभागाचे सहाय्यक कार्यक्रम अधिकारी अशोक हनवते यांनी उपस्थित दिली.
- 16. व्यसनमुक्ती या विषयावर तरसोद या गावी पथनाट्य सादरीकरण दिनांक 16 मार्च 2022- धनाजी नाना चौधरी विद्या प्रबोधिनी संचलित समाजकार्य महाविद्यालय जळगाव येथील राष्ट्रीय सेवा योजना विभागाच्या वतीने दिनांक 16 मार्च 2020 या दिवशी तर या गावी व्यसनमुक्ती यावर जनजागृतीपर पथनाट्य आयोजन करण्यात आले होते या माध्यमातून ग्रामस्थांचे प्रबोधन करण्यात आले कार्यक्रमास चेतना व्यसनमुक्ती संस्थेचे अध्यक्ष नितीन विसपुते क्षेत्र कार्य मार्गदर्शक डॉ. निलेश चौधरी ग्रामपंचायतीचे सरपंच संतोष सावकारे, जिल्हा परिषद शाळा तरसोद येथील शिक्षक गोपाळ खडके, निलेग पाटील इत्यादी उपस्थित होते. तसेच राष्ट्रीय सेवा योजनेचे स्वयंसेवक विद्यार्थी सुद्धा उपस्थित होते.
- 17. शहीद दिन दिनांक 23 मार्च 2022- धनाजी नाना चौधरी विद्या भाऊ प्रबोधनी संचलित लोकसेवक मधुकराव चौधरी समाजकार्य महाविद्यालय जळगाव येथे दिनांक 23 फेब्रुवारी या दिवशी शहीद दिन साजरा करण्यात आला. या प्रसंगी भगतिसंग राजगुरु आणि सुखदेव यांच्या प्रतिमेस डॉक्टर राकेश चौधरी सर यांनी प्रतिमेस माल्यार्पण केले. शहीद दिन यानिमित प्रा.अशोक हनवते यांनी सविस्तर माहिती दिली सदर कार्यक्रम प्रसंगी समाजकार्य महाविद्यालयातील शिक्षक आणि शिक्षकेतर कर्मचारी आणि विद्यार्थी उपस्थित होते. त्यांनी सुद्धा शहीद दिनानिमित प्रतिमेस पुष्प अर्पण केले.
- 18. राष्ट्रीय सेवा योजना विशेष श्रमसंस्कार शिबिर दिनांक 4 मार्च 2022 ते 11 मार्च 2022- धनाजी नाना चाँधरी विद्या भाऊ प्रबोधनी संचितित लोकसेवक मधुकराव चाँधरी समाजकार्य महाविद्यालय जळगाव येथील राष्ट्रीय सेवा योजना विभागाचे श्रमसंस्कार विशेष शिबिर पाल तालुका रावेर येथे दिनांक 4 मार्च 2022 ते 11 मार्च 2022 या कालावधीमध्ये पार पडले सदर शिबराच्या उद्घाटन प्रसंगी माजी सैनिक रवींद्र पाटील है उपस्थित होते. वही. आर. पाटील है ग्रामीण विशेष शिबराच्या उद्घाटन प्रसंगी उपस्थित होते. कार्यक्रमाच्या अध्यक्षस्थानी माननीय आमदार शिरीष मधुकरराव चाँधरी उपस्थित होते. तर प्रमुख अतिथी महणून वही. आर. पाटील यांनी उद्घाटनपर भाषणात मध्ये राष्ट्रीय सेवा योजना काय आहे. ग्रामीण समुदाय मध्ये धनाजी नाना चाँधरी यांच्या कार्याची माहिती दिली त्यानंतर माननीय संस्थेचे सचिव डॉक्टर चाँधरी सर यांनी त्यांच्या भाषणामध्ये मार्गदर्शन करताना सांगितले की सातपुडा विकास करण्यासाठी धनाजी नाना चाँधरी यांनी प्रत्यक्षामध्ये लोकांमध्ये जाऊन सेवा केले याप्रसंगी त्यांनी आपला जीव सुद्धा गमवावा लागला पण त्यांचे कामकाज मात्र अजुनही त्यांच्या मागे राहिले नाहीत. माझे आपण त्यांच्याच पावलावर पाऊल टाकून कार्य करत आहोत. आणि या सेवेचा वसा आपण चालवत आहोत. असे त्यांनी निर्देशित केले कार्यक्रमाचे सूत्रसंचालन प्राध्यापक डॉ. सुनिता चाँधरी यांनी केले तर आभार कार्यक्रमाचे अधिकारी नीलेश चाँधरी यांनी केले.