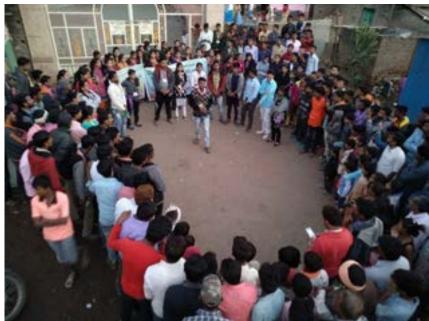

राष्ट्रीय मतदार जनजागृती दिनानिमित्त माझं मत माझे भविष्य या विषयावर जनजागृती-

25 जानेवारी 2023 रोजी समाजकार्य महावि विद्यालय जळगाव येथील क्षेत्र कार्यसंस्थांमध्ये राष्ट्रीय सेवा योजना विभागाच्या वतीने 25 जानेवारी 2023 रोजी राष्ट्रीय मतदार जनजागृती दिनानिमित्त माझं मत माझे भविष्य या विषयावर जनजागृती पर पथनाट्यांचे आयोजन करण्यात आले होते याप्रसंगी ग्रामस्थांना नव मतदार नोंदणी आणि मतदानाचे महत्त्व या विषयावर पथनाट्य च्या माध्यमातून प्रबोधन करण्यात आले. राष्ट्रीय स्वयंसेवकांना अल्पोपार देण्यात आला.