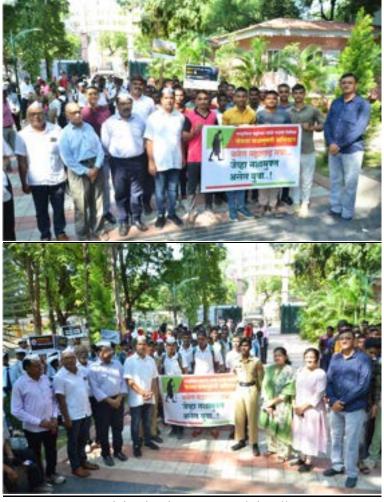

प्लास्टिक संकलन कार्यक्रम :-

20 ऑक्टोबर 2022 रोजी कवियत्री बहिणाबाई चौधरी उत्तर महाराष्ट्र विद्यापीठ संचालक राष्ट्रीय सेवा योजना विभागाच्या मार्गदर्शनातून आणि लोकसेवक मधुकरराव चौधरी समाजकार्य महाविद्यालयाच्या समन्वयातून जळगाव शहरातील गोलानी मार्केट व रेल्वे स्टेशन या परिसरात प्लास्टिक मुक्ती अभियान राबवण्यात आले याप्रसंगी 334 स्वयंसेवकांनी या मोहिमेत उस्फूर्त सहभाग नोंदविला आणि संकलित केलेला कचरा हा जळगाव महानगरपालिकेला सोपविला .

01 डिसेंबर 2022 रोजी जागतिक एड्स दिनानिमित्त-

01 डिसेंबर 2022 रोजी जागतिक एड्स दिनानिमित्त कवियत्री वहिणावाई चौधरी उत्तर महाराष्ट्र विद्यापीठ जळगाव संचालक राष्ट्रीय सेवा योजना विभागाच्या निर्देशनानुसार तसेच जळगाव जिल्हा सामान्य रुग्णालययांच्या समन्वयातून जागतिक एड्स दिन जनजागृती रॅलीचे आयोजन करण्यात आले होते. लोकसेवक मधुकरराव चौधरी समाजकार्य महाविद्यालयाच्या स्वयंसेवकांनी रॅलीत उस्फुर्त प्रतिसाद नोंदविला व स्वयंसेवकांना अल्पोपार देण्यात आला.

प्लास्टिक संकलन प्रसंगी एकत्र जमलेले विद्यार्थी

बहिणाबाई चौधरी उत्तर महाराष्ट्र विद्यापीठ जळगाव आणि जळगाव शहरातील विविध महाविद्यालय आयोजित एकदिवसीय प्लास्टिक कचरा संकलन मोहिमेमध्ये सहभाग घेतलेले समाजकार्य महाविद्यालय आणि संघ