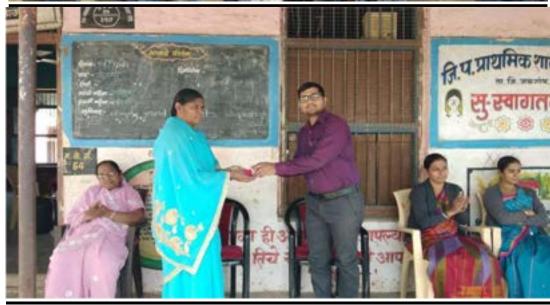

जागतिक महिला दिनानिमित्त महिला दिन -

8 मार्च 2023 रोजी महाविद्यालयातील राष्ट्रीय सेवा योजना विभागाच्या वतीने जागतिक महिला दिनानिमित्त महिला दक्षता समितीच्या समुपदेशकतथा महाविद्यालयाच्या माजी विद्यार्थिनी विद्या सोनार यांनी स्वयंसेवकांना मार्गदर्शन केले.