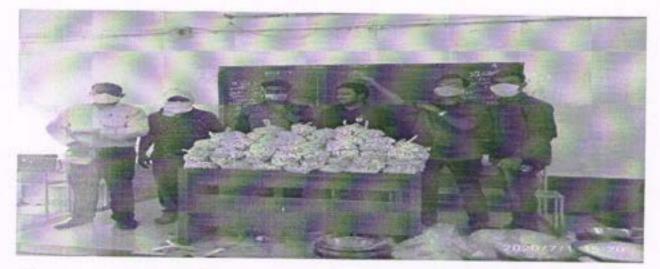

| 31.3E | उपक्रम /कामाचे स्वरूप                                                                                                                                        | ਰਪ੍ਰਿਤੀਲ                                                                                                                                                                     | सहभागी<br>विदयाध्याँची संख्या  | लाभार्थी | दिनांक व स्थळ                                    |
|-------|--------------------------------------------------------------------------------------------------------------------------------------------------------------|------------------------------------------------------------------------------------------------------------------------------------------------------------------------------|--------------------------------|----------|--------------------------------------------------|
| 01    | रासेयो कार्यक्रम अधिकारी, महिला कार्यक्रम अधिकारी व सहाय्यक कार्यक्रम अधिकारी, IGOT पोर्टलवरून दिशा ॲप आरोग्य सेतु ॲप डाऊनलोड करण्यासंबंधी मार्गदर्शन घेतले. | रासेयो स्वंयसेवकांना मार्गदर्शन<br>देण्यासाठी IGOT पोर्टलवरून<br>दिशा ॲप आरोग्य सेतु ॲप<br>डाऊनलोड करून ही प्रणाली<br>समजुन घेतली.                                           | 03 रोसेयो कार्यक्रम<br>अधिकारी | 35       | दिनांक 21<br>एप्रिल 2020 ते<br>24 एप्रिल<br>2020 |
| 02    | ग्रामपंचायत समवेत रासेयो<br>स्वयसेवकांना IGOT<br>पोर्टलवरुन दिशा ॲप आरोग्य<br>सेतु ॲप डाऊनलोड<br>करण्यासंबंधी मार्गदर्शन देणे                                | नाशिक, नंदुरबार,<br>यावल,रावेर,जळगांव या<br>तालुक्यातील ग्रामीण भागात<br>ग्रामस्थांना IGOT पोर्टलवरुन<br>विशा ॲप आरोग्य सेतु ॲप<br>डाऊनलोड करण्यासंदर्भात<br>मार्गदर्शन दिले | (S.M)                          | 105      | दिनांक 22<br>एप्रिल 2020 ते<br>24 एप्रिल<br>2020 |

# लोकसेवक मधुकरराव चौधरी समाजकार्य महाविद्यालय, जळगांव

उत्तर महाराष्ट्र विद्यापीठ संलग्नित नॅक प्रमाणित 'ए' श्रेणी प्राप्त

| जा.क्र | .एलएमसीसीओएसडब्ल्यु./202                                                                                                           | 0-21/                                                                                                                                                                            | दिनांक -                      |          |                                                  |
|--------|------------------------------------------------------------------------------------------------------------------------------------|----------------------------------------------------------------------------------------------------------------------------------------------------------------------------------|-------------------------------|----------|--------------------------------------------------|
| अ.क्र  | उपक्रम /कामाचे स्वरुप                                                                                                              | तपशिल                                                                                                                                                                            | सहभागी<br>विदयाध्याँची संख्या | लाभार्थी | दिनांक व स्थळ                                    |
| 03     | ग्रामस्थांना कोवीड -19 या विषाणु<br>संबंधी प्रावुर्भावाची लक्षणे व<br>प्रतिबंधात्मक उपाय योजना<br>प्रमणध्वनी व्यारे समुपवेशन केले. | रासेयो स्वंयसेवकांनी त्यांच्या<br>स्थानिक गावातील ग्रामस्थांना<br>कोवीड -19 या विषाणु संबंधी<br>प्रादुर्भावाची लक्षणे व<br>प्रतिबंधात्मक उपाय योजना<br>याबद्दल समुपदेशन केले.    | 60                            | 253      | दिनांक 25<br>एप्रिल 2020 ते<br>27 एप्रिल<br>2020 |
| 04     | गावात मास्क व डॉक्टरांना पीपीई<br>किट आणि गावातील रस्त्यांवर<br>हायड्रोजन क्लारासाईंडची<br>फावरणी करणे                             | नेरी गावातील स्वंयसेवी संस्थेच्या<br>मदतीने ग्रामस्थांना मास्क व<br>डॉक्टरांना पीपीई किट आणि<br>गावातील रस्त्यांवर हायड्रोजन<br>क्लागसाईडची फावरणी केली.                         | 03                            | 292      | दिनांक 28<br>एप्रिल 2020 ते<br>30 एप्रिल<br>2020 |
| 05     | ग्रामस्थांना अन्नधान्य वाटप करणे                                                                                                   | जळगांव तालुक्यातील भादली<br>गावात तीन कुटुंबाना अन्नधान्य व<br>गरजु वस्तुची मदत केली                                                                                             | 01                            | 12       | दिनांक 2 में<br>2020                             |
| 06     | ग्रामस्थांना अन्नधान्य वाटप करणे                                                                                                   | यावल तालुक्यातील चुचांळे<br>गावातील कुटुंबीयांना मास्कव<br>गरजु वस्तुची मदत केली                                                                                                 | 01                            | 18       | दिनांक 5 में<br>2020                             |
| 07     | असँनिक अल्बम -30 या<br>औषधीच्या बॉटल्स तयार करणे                                                                                   | मा.जिल्हाधिकारी जळगांव तथा<br>कबचाँउमवि रासेयो विभागीय<br>संचालक यांच्या आव्हानानुसार<br>माहाविदयालयातील रासेयो<br>एककांनी अर्सेनिक अल्बम 30 या<br>औषधींच्या बाँटल्स तथार केल्या | 17                            |          | दिनांक 26 जुन<br>2020 ते 2<br>जुलै 2020          |