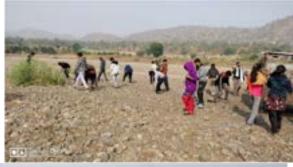

#### ३) स्वच्छता पंधरवडा

विनांक १ ते १५ ऑगष्ट २०१९ महाराष्ट्र शासन व कवियत्री बहिणाबाई चौधरी उत्तर महाराष्ट्र विद्यापीठ यांचे निर्देशानुसार रासेयो एककाच्यावतीने स्वच्छता पंधरवाडयाचे आयोजन करण्यात आले होते. या दरम्यान महाविद्यालय वर्गखोल्या, ग्रंथालय, स्वच्छतागृहे व परिसराची स्वच्छता करण्यात आली. याबरोबर महाविद्यालय परिसरात स्वच्छता रैलीचे आयोजन करण्यात आले. त्यात ६६ स्वंयसेवकांनी उत्स्फुर्तरित्या सहभाग नोंदवीला. याशिवाय दत्तक गाव सहस्विलंग येथे देखील स्वच्छता ही सेवा या विषयावर आधारीत पोस्टर प्रदर्शन, स्वच्छता अभियान (ग्राम सफाई ½ राबविण्यात आले. जळगाव शहरातील विविध ठिकाणी पथनाटयांचे सादरीकरण करण्यात आले.याशिवाय जळगांव तालुक्यातील मोहाडी,वापोरा,जळगांव खुर्व शोळगाव, तरसोद इत्यादी गावांमध्ये देखिल पथनाटयांच्दारे स्वच्छते विषयी जनजागृती करण्यात आली.