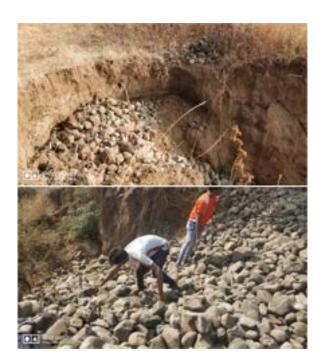

## १३ रारोचो हिवाळी शिबीर सहस्त्रिलंग ता.रावेर -२४ ते ३० डिसेंबर २०१९

माविद्यालयाचे राष्ट्रीय सेवा योजना एककाचे विशेष शिबीर दिनांक २४ ते ३० डिसेंबर २०१९ दरम्यान दत्तक गांच सहस्वलिंग येथे संपन्न झाले. शिबीरादरम्यान एक भारत श्रेष्ठ भारत या मुख्य संकल्पनेवर आधारीत रासेयो स्वयंसेवकानी लोकसहभागीय पध्वतीने ग्राम स्वच्छता अभियान, पोस्टर प्रदर्शन, पथनाटय सादरीकरण, व्यक्तीगत भेटी व संवादाच्या माध्यमातुन जनजागृती करण्यात आली. तसेच सहस्वलिंग येथील नवीन इदगांव मैदानाचे सपाटीकरण करून सदर मैदानाच्या पंरिसरात स्वच्छता करण्यात आली. स्वंतत्र अहवाल सविस्तर सादर केला आहे