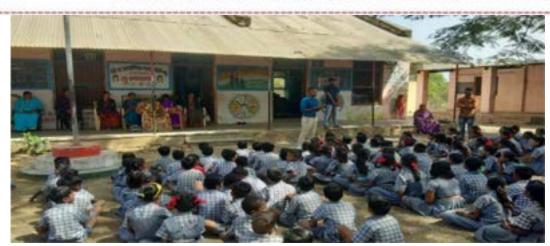

२) सामाजिक न्याय दिन दिनांक २६ जुन २०१९

दिनांक २६ जुन हा राजिष शाहु महाराज यांचा जन्मदिवस सामाजिक न्याय दिन म्हणुन शासनाच्यावतीने साजरा केला जातो. त्या अनुषंगाने मा.सहाय्यक आयुक्त, समाजकल्याण, जळगांव यांच्या निर्देशानुसार महाविद्यालयाच्या राष्ट्रीय सेवा योजना विभागाच्यावतीने जळगांव शहरात "समता दींडी " चे आयोजन करण्यात आले होते. सदर समता दींडी जी.एस.मैदान ते शाहू महाराज सभागृह, जळगांव दरम्यान घेण्यात आली. कार्यक्रमासाठी मा.जिल्हाधिकारी साो., मा.सहाय्यक आयुक्त साो, मा.तहसिलदार, मा.गट विकास अधिकारी साो., महाविद्यालयाचे प्राचार्य, कार्यक्रम अधिकारी तसेच रासेयो चे ८९ स्वंयसेवक उपस्थित होते. यावेळी रासेयो स्वंयसेवकांनी पथनाटयाचे सादरीकरण केले.