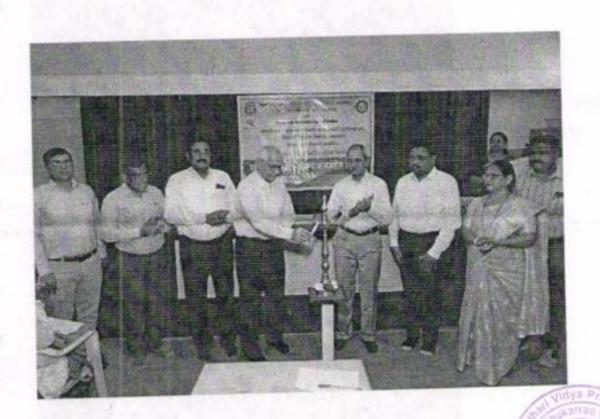

९ ऑगस्ट २२ रोजी ठिक ११:०० बाजता धनाजी नाना चौधरी विद्या प्रवोधिनी संचितत, लोकसेवक मधुकरराव चौधरी समाजकार्य महाविद्यालय आणि शिरीष मधुकरराव चौधरी महाविद्यालयात भारताच्या स्वातंत्र्याची ७५ वर्षा निमित्त महाराष्ट्र राज्य शासनाच्या वतीने "स्वराज्य महोत्सव" निमित्त सामुहिक राष्ट्रगीत गायन कार्यक्रमाचे आयोजन करन "स्वराज्य महोत्सव साजरा करण्यात आला"

कवित्री बहिणाबाई चौधरी उत्तर महाराष्ट्र विद्यापीठाच्या संचालक राष्ट्रीय सेवा योजना विभागाच्या निर्देशानुसार लोकसेवक मधुकरराव चौधरी समाजकार्य महाविद्यालय जळगाव आणि शिरीप मधुकरराव चौधरी महाविद्यालयाचे राष्ट्रीय सेवा योजना विभागांतर्गत "आजादी का अमृत महोत्सव" ९ ऑगस्ट २०२२ ते १७ ऑगस्ट २०२२ या कालावधीत साजरा केला.

९ ऑगस्ट क्रांती दिन, विश्व आदिवासी दिवस निमित्ताने थोर स्वातंत्र्य सेनानी धनाजी नाना चौधरी यांच्या प्रतिमेस प्राचार्य डॉ. राकेश चौधरी यांनी माल्यापंण करून अभिवादन केले. आणि महाविद्यालय परिसरात प्राचार्य डॉ. राजेंद्र वाषुळदे, प्राचार्य डॉ. राकेश चौधरी, राष्ट्रीय सेवा योजना विभागाचे विभागीय समन्वयक डॉ. नितीन वडगुजर, जेष्ठ प्राध्यापक डॉ. यशवंत महाजन कार्यक्रम, अधिकारी डॉ. निलेश शांताराम चौधरी, डॉ. मिलिंद काळे यांनी वृक्षारोपण करून विश्व आदिवासी दिवस साजरा करण्यात आला.