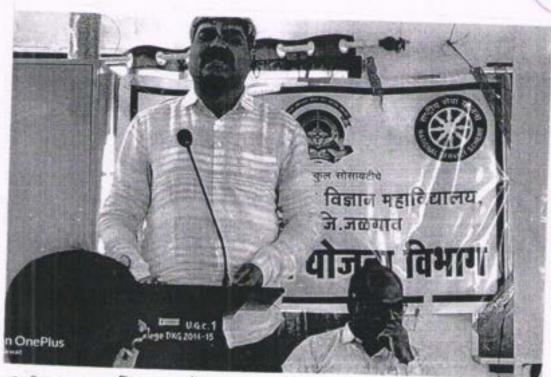

राष्ट्रीय सेवा योजना स्थापना दिवस कार्यक्रम 24 सप्टेवर 2022 :-

राष्ट्रीय सेवा योजना स्थापना दिनानिमित्त धनाजी नाना चौधरी विद्या प्रवा संचलित लोकसेवक मधुकरराव चौधरी समाजकार्य महाविद्यालय येथे एकदिवशीय कार्यशाळेचे आयोजन करण्यात आले होते याप्रसंगी विभागीय समन्वयक डाॅ. मनीय करंजे आणि विभागीय समन्वयक डाॅ. जगदीश सोनवणे तसेच विभागीय समन्वयक डाॅ. नितीन वडगुजर हे उपस्थित होते. डाॅ. मनीय करंजे यांनी विद्यार्थ्यांना मार्गदर्शन करताना आजचा युवक आणि राष्ट्रीय स्वयं सेवा योजना या संदर्भातील मार्गदर्शन केले विद्यार्थ्यांना मार्गदर्शन सांगितले की, आपली जवाबदारी ही राष्ट्राप्रती असली पाहिजे. त्याचवरोवर आपल्या देशापर्यंत आपले याेगदान देणे असले पाहिजे. म्हणून आपण राष्ट्रीय सेवा योजनेमध्ये ज्यांनी सहभाग घेतला पाहिजे. आपल्या समाजासाठी नक्कीच योग्य प्रकारे काम करतील असे त्यांनी अशा व्यक्त केली.

डाँ.जगदीश सोनवणे विभागीय समन्वयक यांनी शैक्षणिक वर्ष 2022-23 मध्ये जे काही उपक्रम घेण्यात येत आहेत. त्या उपकरणाच्या संदर्भामध्ये माहिती दिली. त्याचवरोवर राष्ट्रीय सेवा योजनेच्या स्थापना कधी झाली, केव्हा झाली. त्याची ऐतिहासिक पार्श्वभूमी सांगितले इतकेच नाही तर त्यांनी राष्ट्रीय सेवा योजनेच्या दरम्यान जे काही आपले बोधचिन्ह आहे त्या बोधचिन्हाच्या संदर्भामध्ये सुद्धा त्यांनी विश्लेषण केले राष्ट्रीय चिन्ह म्हणून एन एस एस चे चिन्ह हे तथार करताना त्यामध्ये कोणार्क येथील सूर्य मंदिराच्या दरम्यानचे चक्र घेण्यात आले आहे असे त्यांनी सविस्तर सांगितले तसेच त्यातील असणारे विविध कलर हे काय प्रतीक करतात यावावत सुद्धा माहिती दिली