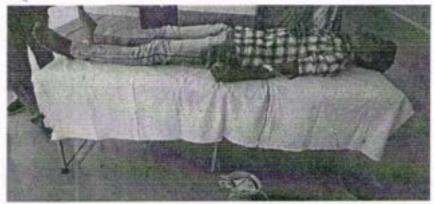

दिनांक 29 डिसेंबर 2022:धनाजी नाना चौधरी यांच्या पुण्यतिथी निमित्त राबविण्यात आलेला रक्तदान शिविराचा कार्यक्रम -

धनाजी नाना चौधरी विद्या प्रबोधिनी संचलित लोकसेवक मधुकरराव चौधरी समाजकार्य महाविद्यालय आणि शिरीष मधुकरराव चौधरी महाविद्यालय जळगाव यांच्या संयुक्त विद्यमाने धनाजी नाना चौधरी यांच्या पुण्यतिथीनिमित्त रक्तदान शिविराचा कार्यक्रम आयोजित करण्यात आला.

धनाजी नाना चौधरी यांच्या पुण्यतिथी निमित्त महाविद्यालयाच्या प्रांगणामध्ये धनंजय नाना चौधरी यांच्या प्रतिमेला प्राचार्य डॉ. राकेश चौधरी यांच्या शुभहस्ते माल्या अर्पण करण्यात आले. डॉ. भारती गायकवाड यांनी धनाजी नाना चौधरी यांच्या कार्याची माहिता उपस्थित असलेल्या लोकांना दिली. तसेच कार्यक्रमाचे सूत्रसंचालन केले. कार्यक्रमाचे आभार डॉ. निलेश चौधरी सर यांनी केले करण्यात आले.

कैलासवासी धनाजी नाना चौधरी यांच्या पुण्यतिथी निमित्त रक्तदान करताना महाविद्यालयातील राष्ट्रीय सेवा योजना चे स्वयंसेवक आणि प्राध्यापक आणि प्राध्यापक इतर कर्मचारी वर्ग

वैद्यकीय महाविद्यालय जळगाव येथे घेण्यात आलेल्या कार्यक्रमासाठी उपस्थित असणारे समाजकार्य महाविद्यालयाचे विद्यार्थी आणि कार्यक्रमाधिकारी भारती गायकवाड