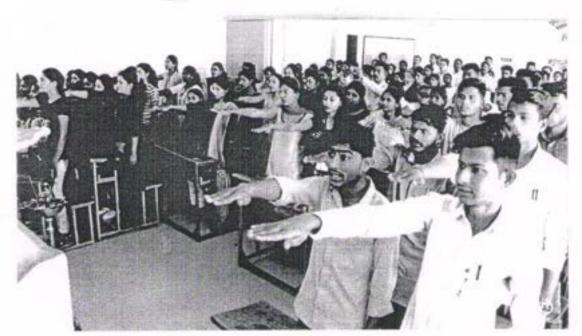

## 😮 तंबाखू मुक्ती सामुहिक शपथ कार्यक्रम

महायच्य शासन तथा कवियत्री बहिणाबाई चौधरी उत्तर महाराष्ट्र विदयापीठ जळगांव यांचे निर्दशानुसार दिनांक ११ जुलै २०१९ तंबाखु मुक्तीसाठी सामुहीक शपथ देण्यात आली सकाळी १०.३० वा. महाविदयालयाचे प्राचार्य डॉ.वाय.जी.महाजन, कार्यक्रम अधिकारी डॉ.नितीन बंडगुजर तथा सर्व प्राध्यापक व महाविदयालयातील सर्व विदयार्थी व शिक्षकेत्तर कर्मचारी यानी उपस्थिती होती.

## ९ राष्ट्रीय एकता दिवस - ३१ ऑक्टोबर २०१९

राष्ट्रपुरुष सरदार वल्लभभाई पटेल यांचे जयंती निमित्त संपुर्ण भारतभर राष्ट्रीय एकता दिवस साजरा करण्यात येतो त्या अनुषंगाने रासेयो एककाच्यावतीने राष्ट्रीय एकता दिवस साजरा करण्यात आला. महाविद्यालयाचे प्राचार्य डॉ.बाय.जी.महाजन यांच्या हस्ते सरदार वल्लभभाई पटेल आणि दिवंगत पंतप्रधान इंदिरा गांधी यांच्या स्मृतीदिनाच्या निमित्ताने यांच्या प्रतिमेस माल्यार्पण करण्यात आले. यानंतर प्रा.डॉ.नितीन बडगुजर यांनी स्व.पंतप्रधान इंदिरा गांधी आणि स्व. सरदार वल्लभभाई पटेल यांच्या कार्याचा परिचय करून दिला यानंतर प्र.प्राचार्य यांचे हस्ते सर्व उपस्थितांना राष्ट्रीय एकता दिवसाच्या निमित्ताने सामुहिक शपथ देण्यात आली. यांवेळी सर्व विद्यार्थी मोठया संख्येने उपस्थित होते.