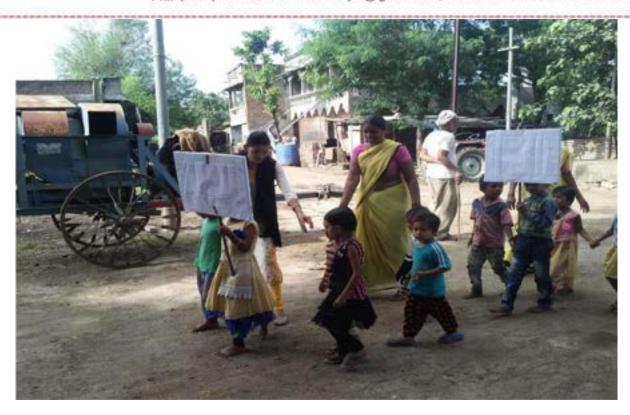

राष्ट्रीय मतदार जनजागृती दिनानिमित्त माझं मत माझे भविष्य या विषयावर जनजागृती-

25 जानेवारी 2023 रोजी समाजकार्य महावि विद्यालय जळगाव येथील क्षेत्र कार्यसंस्थांमध्ये राष्ट्रीय सेवा योजना विभागाच्या वतीने 25 जानेवारी 2023 रोजी राष्ट्रीय मतदार जनजागृती दिनानिमित्त माझं मत माझे भविष्य या विषयावर जनजागृती पर पथनाट्यांचे आयोजन करण्यात आले होते याप्रसंगी ग्रामस्थांना नव मतदार नोंदणी आणि मतदानाचे महत्त्व या विषयावर पथनाट्य च्या माध्यमातून प्रबोधन करण्यात आले. राष्ट्रीय स्वयंसेवकांना अल्पोपार देण्यात आला.