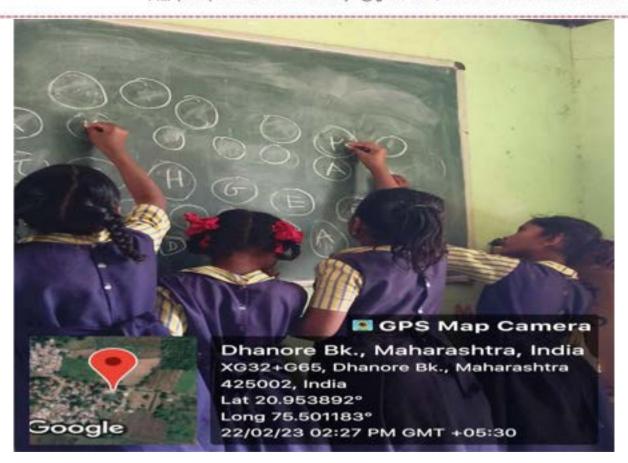

302. e-mail: cswjal@gmail.com, Web.site: www.lmccsw.edu.in

# Field Work Actitivities Photographs 2022-2023



**Sport Activities at Dhanora Z.P.School** 



## Loksevak Madhukarrao Chaudhari College of Social Work, Jalgaon

NAAC Accredited 'A' Grade (CGPA 3.02), An ISO 9001: 2015 Certified Institution Affiliated to Kavayitri Bahinabai Chaudhari North Maharashtra University Ph.: (0257) 2221302. e-mail: cswjal@gmail.com, Web.site: www.lmccsw.edu.in



**Drawing Competition at Dhanora Z.P.School** 



## Loksevak Madhukarrao Chaudhari College of Social Work, Jalgaon

NAAC Accredited 'A' Grade (CGPA 3.02), An ISO 9001: 2015 Certified Institution Affiliated to Kavayitri Bahinabai Chaudhari North Maharashtra University Ph.: (0257) 2221302. e-mail: cswjal@gmail.com, Web.site: www.lmccsw.edu.in



**Learning Games Dhanora Z.P.School** 



## Loksevak Madhukarrao Chaudhari College of Social Work, Jalgaon



Case work Group Work Activities at Mohadi School



## Loksevak Madhukarrao Chaudhari College of Social Work, Jalgaon

NAAC Accredited 'A' Grade (CGPA 3.02), An ISO 9001: 2015 Certified Institution Affiliated to Kavayitri Bahinabai Chaudhari North Maharashtra University Ph.: (0257) 2221302. e-mail: cswjal@gmail.com, Web.site: www.lmccsw.edu.in



Hemoglobin Testing Camp at Mohadi village for school Girls



## Loksevak Madhukarrao Chaudhari College of Social Work, Jalgaon

NAAC Accredited 'A' Grade (CGPA 3.02), An ISO 9001: 2015 Certified Institution Affiliated to Kavayitri Bahinabai Chaudhari North Maharashtra University Ph.: (0257) 2221302. e-mail: cswjal@gmail.com, Web.site;