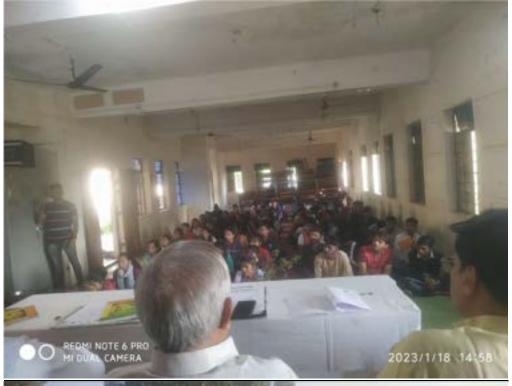

# राबविण्यात आलेल्या वार्षिक नियमित कार्यक्रमांचा अहवाल :-

शैक्षणिक वर्ष 2022-23 मध्ये नवीन विद्यार्थी प्रवेश प्रक्रिया :- शैक्षणिक वर्ष 2022-23 मध्ये एकूण 67 विद्यार्थ्यांना प्रवेश देण्यात आला. यामध्ये बी एस डब्ल्यू प्रथम वर्ष, बी डब्ल्यू द्वितीय वर्ष, आणि एमएसडब्ल्यू प्रथम वर्षातील विद्यार्थ्यांचा समावेश करण्यात आला आहे. एकूण 120 विद्यार्थ्यांचा राष्ट्रीय सेवा योजना एकक केले आहे .