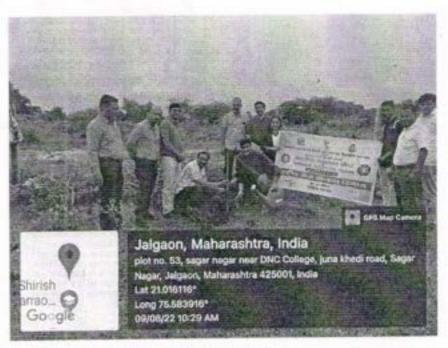

#### शैक्षणिक वर्ष 2022-23

पहिला दिवस: - दिनांक 09 ऑगस्ट 2022

क्रांती दिवस व जागतिक आदिवासी दिनानिमित्त समाजकार्य महाविद्यालय परिसरामध्ये वृक्षारोपण कार्यक्रम आणि सामूहिक राष्ट्रगीत गायन आणि हर घर तिरंगा उत्सव साजरा करण्यासाठी परिसरातील नागरिकांना राष्ट्रीय ध्वज वितरण कार्यक्रम घेण्यात आला."

९ ऑगस्ट २२ रोजी ठिक ११:०० बाजता धनाजी नाना चौधरी विद्या प्रवोधिनी संचितत, लोकसेवक मधुकरराव चौधरी समाजकार्य महाविद्यालय आणि शिरीष मधुकरराव चौधरी महाविद्यालयात भारताच्या स्वातंत्र्याची ७५ वर्षा निमित्त महाराष्ट्र राज्य शासनाच्या वतीने "स्वराज्य महोत्सव" निमित्त सामुहिक राष्ट्रगीत गायन कार्यक्रमाचे आयोजन करन "स्वराज्य महोत्सव साजरा करण्यात आला"

कवित्री बहिणाबाई चौधरी उत्तर महाराष्ट्र विद्यापीठाच्या संचालक राष्ट्रीय सेवा योजना विभागाच्या निर्देशानुसार लोकसेवक मधुकरराव चौधरी समाजकार्य महाविद्यालय जळगाव आणि शिरीप मधुकरराव चौधरी महाविद्यालयाचे राष्ट्रीय सेवा योजना विभागांतर्गत "आजादी का अमृत महोत्सव" ९ ऑगस्ट २०२२ ते १७ ऑगस्ट २०२२ या कालावधीत साजरा केला.

९ ऑगस्ट क्रांती दिन, विश्व आदिवासी दिवस निमित्ताने थोर स्वातंत्र्य सेनानी धनाजी नाना चौधरी यांच्या प्रतिमेस प्राचार्य डॉ. राकेश चौधरी यांनी माल्यापंण करून अभिवादन केले. आणि महाविद्यालय परिसरात प्राचार्य डॉ. राजेंद्र वाषुळदे, प्राचार्य डॉ. राकेश चौधरी, राष्ट्रीय सेवा योजना विभागाचे विभागीय समन्वयक डॉ. नितीन वडगुजर, जेष्ठ प्राध्यापक डॉ. यशवंत महाजन कार्यक्रम, अधिकारी डॉ. निलेश शांताराम चौधरी, डॉ. मिलिंद काळे यांनी वृक्षारोपण करून विश्व आदिवासी दिवस साजरा करण्यात आला.