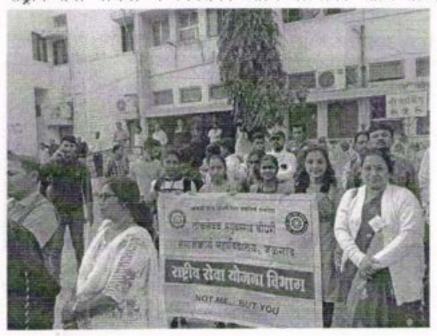

राष्ट्रीय मतदार जनजागृती दिनानिमित्त माझं मत माझे भविष्य या विषयावर जनजागृती-

25 जानेवारी 2023 रोजी समाजकार्य महावि विद्यालय जळगाव येथील क्षेत्र कार्यसंस्थांमध्ये राष्ट्रीय सेवा योजना विभागाच्या वतीने 25 जानेवारी 2023 रोजी राष्ट्रीय मतदार जनजागृती दिनानिमित्त माझं मत माझे भविष्य या विषयावर जनजागृती पर पथनाट्यांचे आयोजन करण्यात आले होते याप्रसंगी ग्रामस्थांना नव मतदार नोंदणी आणि मतदानाचे महत्त्व या विषयावर पथनाट्य च्या माध्यमातून प्रबोधन करण्यात आले. राष्ट्रीय स्वयंसेवकांना अल्पोपार देण्यात आला.