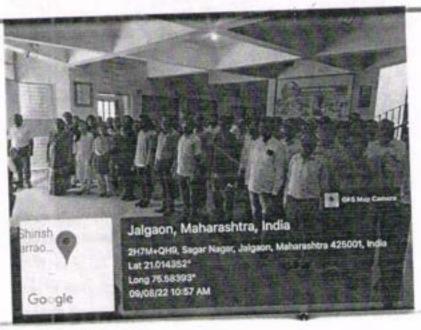

दुसरा दिवस दिनांक 10 ऑगस्ट 2022. -

आजादी का अमृत महोत्सव या विषयावर निबंध स्पर्धेचे आयोजन :-

आजादी का अमृत महोत्सव यानिमित्ताने समाजकार्य महाविद्यालय जळगाव येथे सकाळी 11 वाजता निबंध स्पर्धेचे आयोजन करण्यात आले होते. यामध्ये आजादी का अमृतमहोत्सव हा विषय देण्यात आला होता.यामध्ये एकूण पाच विद्यार्थ्यांनी निबंध स्पर्धेमध्ये सहभाग नोंदवला आहे ..

तसेच या दिवशी केंद्रीय संचार विभागाचे प्रचार रॅली महाविद्यालय परिसरामध्ये आली होते. त्यात रॅलीला प्राचार्य डॉ. राकेश चौधरी सर आणि डॉक्टर राजेंद्र वाघुळदे सर यांनी हिरवी झेंडी दाखवून जनजागृती रॅली सुरुवात केली