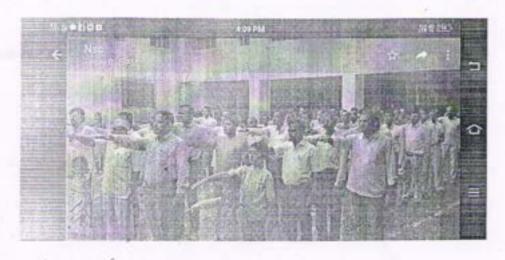

#### शैक्षणिक वर्ष 2022-23

पहिला दिवस: - दिनांक 09 ऑगस्ट 2022

क्रांती दिवस व जागतिक आदिवासी दिनानिमित्त समाजकार्य महाविद्यालय परिसरामध्ये वृक्षारोपण कार्यक्रम आणि सामूहिक राष्ट्रगीत गायन आणि हर घर तिरंगा उत्सव साजरा करण्यासाठी परिसरातील नागरिकांना राष्ट्रीय ध्वज वितरण कार्यक्रम घेण्यात आला."

९ ऑगस्ट २२ रोजी ठिक ११:०० बाजता धनाजी नाना चौधरी विद्या प्रवोधिनी संचितत, लोकसेवक मधुकरराव चौधरी समाजकार्य महाविद्यालय आणि शिरीष मधुकरराव चौधरी महाविद्यालयात भारताच्या स्वातंत्र्याची ७५ वर्षा निमित्त महाराष्ट्र राज्य शासनाच्या वतीने "स्वराज्य महोत्सव" निमित्त सामुहिक राष्ट्रगीत गायन कार्यक्रमाचे आयोजन करन "स्वराज्य महोत्सव साजरा करण्यात आला"

९ ऑगस्ट क्रांती दिन, विश्व आदिवासी दिवस निमित्ताने थोर स्वातंत्र्य सेनानी धनाजी नाना चौधरी यांच्या प्रतिमेस प्राचार्य डॉ. राकेश चौधरी यांनी माल्यापंण करून अभिवादन केले. आणि महाविद्यालय परिसरात प्राचार्य डॉ. राजेंद्र वाषुळदे, प्राचार्य डॉ. राकेश चौधरी, राष्ट्रीय सेवा योजना विभागाचे विभागीय समन्वयक डॉ. नितीन वडगुजर, जेष्ठ प्राध्यापक डॉ. यशवंत महाजन कार्यक्रम, अधिकारी डॉ. निलेश शांताराम चौधरी, डॉ. मिलिंद काळे यांनी वृक्षारोपण करून विश्व आदिवासी दिवस साजरा करण्यात आला.