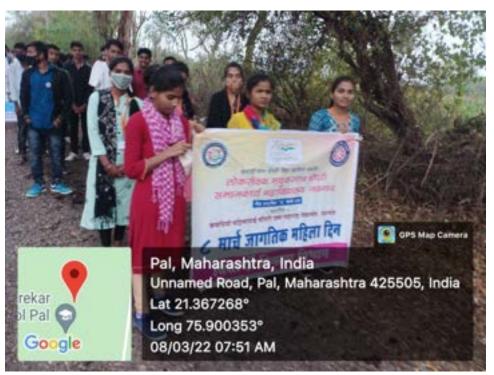

- 15. धरणगाव येथे सहविचार सभेत उपस्थिती दिनांक 24 फेब्रुवारी 2022- जळगाव जिल्हा राष्ट्रीय सेवा योजना कार्यक्रम अधिकारी जिल्हा विभागीय समन्वयक यांची कार्यशाळा दिनांक 24 फेब्रुवारी 2022 या दिवशी धरणगाव येथील कला वाणिज्य व विज्ञान महाविद्यालय धरणगाव या ठिकाणी आयोजित करण्यात आली होती. याप्रसंगी धनाजी नाना चौंधरी विद्या प्रबोधिनी संचलित समाजकार्य महाविद्यालय जळगाव येथून विभागीय समन्वयक डॉ. नितीन रामदास बडगुजर आणि राष्ट्रीय सेवा योजनाचे कार्यक्रम अधिकारी सन्माननीय डॉ. निलेश शांताराम चौंधरी, आणि राष्ट्रीय सेवा योजना विभागाचे महिला कार्यक्रम अधिकारी सन्माननीय डॉक्टर भारती प्रमोद गायकवाड, आणि राष्ट्रीय सेवा योजना विभागाचे सहाय्यक कार्यक्रम अधिकारी अशोक हनवते यांनी उपस्थित दिली.
- 16. व्यसनमुक्ती या विषयावर तरसोद या गावी पथनाट्य सादरीकरण दिनांक 16 मार्च 2022- धनाजी नाना चौधरी विद्या प्रबोधिनी संचलित समाजकार्य महाविद्यालय जळगाव येथील राष्ट्रीय सेवा योजना विभागाच्या वतीने दिनांक 16 मार्च 2020 या दिवशी तर या गावी व्यसनमुक्ती यावर जनजागृतीपर पथनाट्य आयोजन करण्यात आले होते या माध्यमातून ग्रामस्थांचे प्रबोधन करण्यात आले कार्यक्रमास चेतना व्यसनमुक्ती संस्थेचे अध्यक्ष नितीन विसपुते क्षेत्र कार्य मार्गदर्शक डॉ. निलेश चौधरी ग्रामपंचायतीचे सरपंच संतोष सावकारे, जिल्हा परिषद शाळा तरसोद येथील शिक्षक गोपाळ खडके, निलेग पाटील इत्यादी उपस्थित होते. तसेच राष्ट्रीय सेवा योजनेचे स्वयंसेवक विद्यार्थी सुद्धा उपस्थित होते.
- 17. शहीद दिन दिनांक 23 मार्च 2022- धनाजी नाना चौधरी विद्या भाऊ प्रबोधनी संचलित लोकसेवक मधुकराव चौधरी समाजकार्य महाविद्यालय जळगाव येथे दिनांक 23 फेब्रुवारी या दिवशी शहीद दिन साजरा करण्यात आला. या प्रसंगी भगतिसंग राजगुरु आणि सुखदेव यांच्या प्रतिमेस डॉक्टर राकेश चौधरी सर यांनी प्रतिमेस माल्यार्पण केले. शहीद दिन यानिमित प्रा.अशोक हनवते यांनी सविस्तर माहिती दिली सदर कार्यक्रम प्रसंगी समाजकार्य महाविद्यालयातील शिक्षक आणि शिक्षकेतर कर्मचारी आणि विद्यार्थी उपस्थित होते. त्यांनी सुद्धा शहीद दिनानिमित प्रतिमेस पुष्प अर्पण केले.
- 18. राष्ट्रीय सेवा योजना विशेष श्रमसंस्कार शिबिर दिनांक 4 मार्च 2022 ते 11 मार्च 2022- धनाजी नाना चाँधरी विद्या भाऊ प्रबोधनी संचितित लोकसेवक मधुकराव चाँधरी समाजकार्य महाविद्यालय जळगाव येथील राष्ट्रीय सेवा योजना विभागाचे श्रमसंस्कार विशेष शिबिर पाल तालुका रावेर येथे दिनांक 4 मार्च 2022 ते 11 मार्च 2022 या कालावधीमध्ये पार पडले सदर शिबराच्या उद्घाटन प्रसंगी माजी सैनिक रवींद्र पाटील है उपस्थित होते. वही. आर. पाटील है ग्रामीण विशेष शिबराच्या उद्घाटन प्रसंगी उपस्थित होते. कार्यक्रमाच्या अध्यक्षस्थानी माननीय आमदार शिरीष मधुकरराव चाँधरी उपस्थित होते. तर प्रमुख अतिथी महणून वही. आर. पाटील यांनी उद्घाटनपर भाषणात मध्ये राष्ट्रीय सेवा योजना काय आहे. ग्रामीण समुदाय मध्ये धनाजी नाना चाँधरी यांच्या कार्याची माहिती दिली त्यानंतर माननीय संस्थेचे सचिव डॉक्टर चाँधरी सर यांनी त्यांच्या भाषणामध्ये मार्गदर्शन करताना सांगितले की सातपुडा विकास करण्यासाठी धनाजी नाना चाँधरी यांनी प्रत्यक्षामध्ये लोकांमध्ये जाऊन सेवा केले याप्रसंगी त्यांनी आपला जीव सुद्धा गमवावा लागला पण त्यांचे कामकाज मात्र अजुनही त्यांच्या मागे राहिले नाहीत. माझे आपण त्यांच्याच पावलावर पाऊल टाकून कार्य करत आहोत. आणि या सेवेचा वसा आपण चालवत आहोत. असे त्यांनी निर्देशित केले कार्यक्रमाचे सूत्रसंचालन प्राध्यापक डॉ. सुनिता चाँधरी यांनी केले तर आभार कार्यक्रमाचे अधिकारी नीलेश चाँधरी यांनी केले.