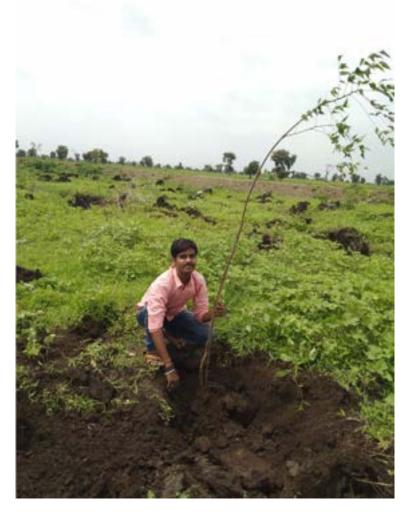

धनाजी नाना. चौधरी विद्या विद्या प्रबोधिनी संचालित, लोकसेवक मधुकरराव चौधरी समाजकार्य महाविद्यालय आणि शिरीष मधुकरराव चौधरी कला, वाणिज्य, विज्ञान महाविद्यालय यांच्या संयुक्त विद्यमाने आयोजित वृक्षारोपण कार्यक्रमप्रसंगीचे छायाचित्र. वृक्षारोपण करताना डाॅ. नीलेश चौधरी सर डाॅ. किशोर भोळे आणि इतर शिक्षक शिक्षकेतर कर्मचारी आणि विद्यार्थी

वृक्षारोपण प्रसंगी प्राचार्य डॉ. राकेश चौधरी, प्राध्यापक डॉ. यशवंत महाजन कार्यक्रम, अधिकारी डॉ. निलेश शांताराम चौधरी