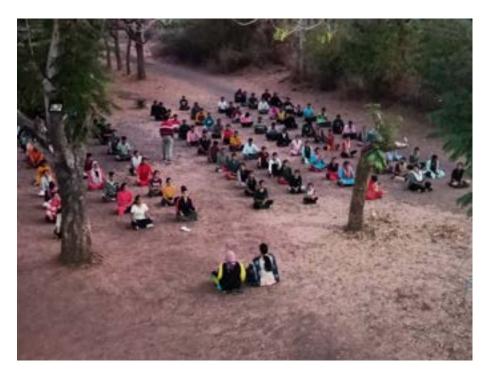

# शैक्षणिक वर्ष 2022-23 मध्ये राबविण्यात आलेले विविध कार्यक्रम :-

पर्यावरण दिन :-दिनांक 5 जून 2022 रोजी राष्ट्रीय सेवा योजनेतील स्वयंसेवक विद्यार्थ्यांनी पर्यावरण दिनानिमित्त वृक्षारोपणाचा कार्यक्रमराववला याप्रसंगीविद्यार्थ्यांनीत्यांच्या त्यांच्या गावी वृक्षारोपणाचा कार्यक्रम घेतला.

#### शैक्षणिक वर्ष 2022-23

पहिला दिवस: - दिनांक 09 ऑगस्ट 2022

क्रांती दिवस व जागतिक आदिवासी दिनानिमित्त समाजकार्य महाविद्यालय परिसरामध्ये वृक्षारोपण कार्यक्रम आणि सामूहिक राष्ट्रगीत गायन आणि हर घर तिरंगा उत्सव साजरा करण्यासाठी परिसरातील नागरिकांना राष्ट्रीय ध्वज वितरण कार्यक्रम घेण्यात आला."