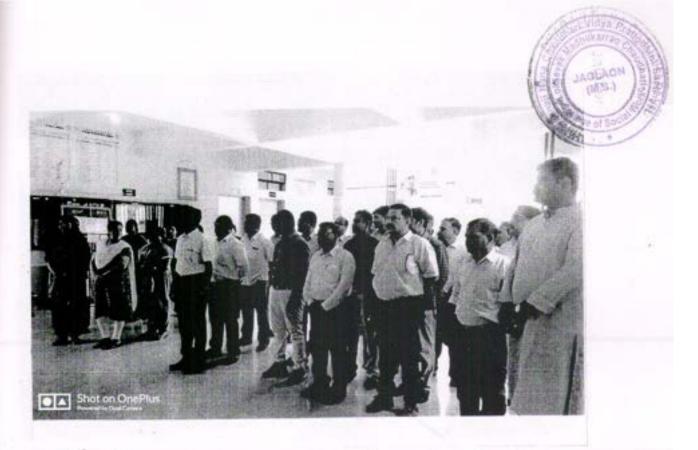

प्राध्यापकांचा सहभाग -

01) बोदवड येथील कार्यशाळेत सहभाग 27/7/2022:- धनाजी नाना चौधरी विद्या प्रवोधिनी संचलित लोकसेवक मधुकरराव चौधरी समाजकार्य महाविद्यालय जळगाव येथील राष्ट्रीय सेवा योजना कार्यक्रमाधिकारी डॉ. निलेश चौधरी, तसेच डॉ. अशोक हनवते आणि विभागीय समन्वय डॉ. नितीन बडगुजर हे बोदवड या ठिकाणी आयोजित करण्यात आलेल्या विद्यापीठ स्तरीय कार्यक्रमाधिकारी प्रशिक्षण या कार्यशाळेसाठी उपस्थित होते. याप्रसंगी विचार मंचावरून वर्षभरामध्ये आयोजित कुठल्या स्वरूपाची कार्यक्रम करावयाचे आहेत. आजादी का अमृत महोत्सव या संदर्भामध्ये सविस्तर माहिती दिली.

कवियत्री वहिणाबाई चौधरी उत्तर महाराष्ट्र विद्यापीठात 18 डिसेंबर ते 28 डिसेंबर या कालावधीत राज्यस्तरीय

आपत्ती व्यवस्थापन शिबिरात जळगाव जिल्हा संघ प्रमुख म्हणून प्रतिनिधित्व डॉ. निलेश चौधरी यांनी केले .

03) 23 मार्च 2023 रोजी एपीजे अब्दुल कलाम भवन राष्ट्रीय सेवा योजना विभाग कवयित्री बहिणाबाई चौधरी उत्तर महाराष्ट्र विद्यापीठ जळगाव येथे आयोजित करण्यात आलेल्या, महाराष्ट्र शासनाच्या रोजगार संदर्भात प्रशिक्षण कार्यशाळेसाठी, डॉ. नितीन बडगुजर, डॉ. निलेश शांताराम चौधरी, डॉ. अशोक हनवते हे उपस्थित होते