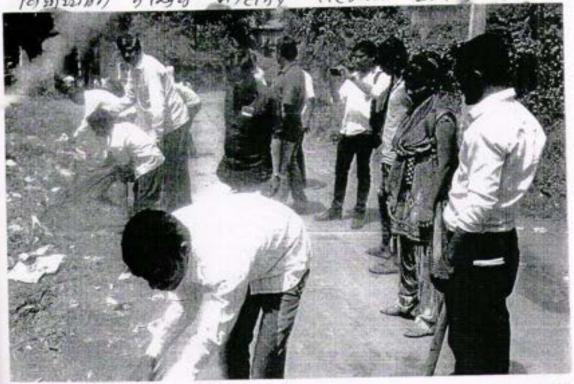

राष्ट्रीय सेवा योजनेतील स्वयंसेवक विद्यार्थी त्यांच्या स्वतःच्या राहणाऱ्या परिसरामध्ये स्वच्छता करताना चा फोटो

राष्ट्रीय सेवा योजनातिल स्वयंसेवक विद्यार्थी त्यांच्या स्वतःच्या परिसरामध्ये स्वच्छता करतानाचा फोटो