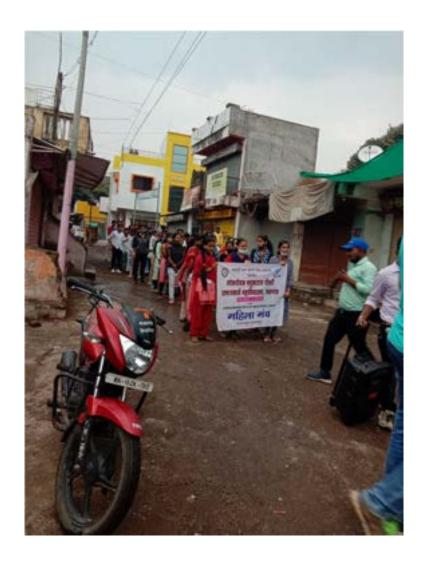

01 डिसेंबर 2022 रोजी जागतिक एड्स दिनानिमित्त-

01 डिसेंबर 2022 रोजी जागतिक एड्स दिनानिमित्त कवियत्री वहिणावाई चौधरी उत्तर महाराष्ट्र विद्यापीठ जळगाव संचालक राष्ट्रीय सेवा योजना विभागाच्या निर्देशनानुसार तसेच जळगाव जिल्हा सामान्य रुग्णालययांच्या समन्वयातून जागतिक एड्स दिन जनजागृती रॅलीचे आयोजन करण्यात आले होते. लोकसेवक मधुकरराव चौधरी समाजकार्य महाविद्यालयाच्या स्वयंसेवकांनी रॅलीत उस्फुर्त प्रतिसाद नोंदविला व स्वयंसेवकांना अल्पोपार देण्यात आला.