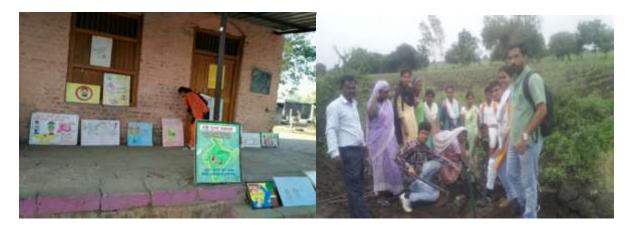

# शैक्षणिक वर्ष 2022-23 मध्ये राबविण्यात आलेले विविध कार्यक्रम :-

पर्यावरण दिन :-दिनांक 5 जून 2022 रोजी राष्ट्रीय सेवा योजनेतील स्वयंसेवक विद्यार्थ्यांनी पर्यावरण दिनानिमित्त वृक्षारोपणाचा कार्यक्रमराववला याप्रसंगीविद्यार्थ्यांनीत्यांच्या त्यांच्या गावी वृक्षारोपणाचा कार्यक्रम घेतला.

धनाजी नाना. चौधरी विद्या विद्या प्रबोधिनी संचालित, लोकसेवक मधुकरराव चौधरी समाजकार्य महाविद्यालय आणि शिरीष मधुकरराव चौधरी कला, वाणिज्य, विज्ञान महाविद्यालय यांच्या संयुक्त विद्यमाने आयोजित वृक्षारोपण कार्यक्रमप्रसंगीचे छायाचित्र. वृक्षारोपण करताना डाॅ. नीलेश चौधरी सर डाॅ. किशोर भोळे आणि इतर शिक्षक शिक्षकेतर कर्मचारी आणि विद्यार्थी

वृक्षारोपण प्रसंगी प्राचार्य डॉ. राकेश चौधरी, प्राध्यापक डॉ. यशवंत महाजन कार्यक्रम, अधिकारी डॉ. निलेश शांताराम चौधरी