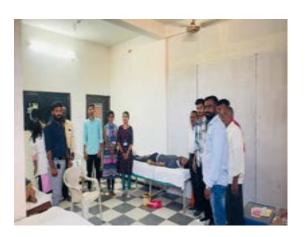

दिनांक 29 डिसेंबर 2022:धनाजी नाना चौधरी यांच्या पुण्यतिथी निमित्त राबविण्यात आलेला रक्तदान शिविराचा कार्यक्रम -

धनाजी नाना चौधरी विद्या प्रबोधिनी संचलित लोकसेवक मधुकरराव चौधरी समाजकार्य महाविद्यालय आणि शिरीष मधुकरराव चौधरी महाविद्यालय जळगाव यांच्या संयुक्त विद्यमाने धनाजी नाना चौधरी यांच्या पुण्यतिथीनिमित्त रक्तदान शिविराचा कार्यक्रम आयोजित करण्यात आला.

धनाजी नाना चौधरी यांच्या पुण्यतिथी निमित्त महाविद्यालयाच्या प्रांगणामध्ये धनंजय नाना चौधरी यांच्या प्रतिमेला प्राचार्य डॉ. राकेश चौधरी यांच्या शुभहस्ते माल्या अर्पण करण्यात आले. डॉ. भारती गायकवाड यांनी धनाजी नाना चौधरी यांच्या कार्याची माहिता उपस्थित असलेल्या लोकांना दिली. तसेच कार्यक्रमाचे सूत्रसंचालन केले. कार्यक्रमाचे आभार डॉ. निलेश चौधरी सर यांनी केले करण्यात आले.