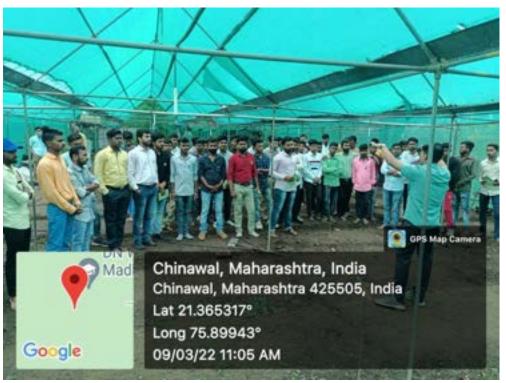

- 15. धरणगाव येथे सहविचार सभेत उपस्थिती दिनांक 24 फेब्रुवारी 2022- जळगाव जिल्हा राष्ट्रीय सेवा योजना कार्यक्रम अधिकारी जिल्हा विभागीय समन्वयक यांची कार्यशाळा दिनांक 24 फेब्रुवारी 2022 या दिवशी धरणगाव येथील कला वाणिज्य व विज्ञान महाविद्यालय धरणगाव या ठिकाणी आयोजित करण्यात आली होती. याप्रसंगी धनाजी नाना चौंधरी विद्या प्रबोधिनी संचलित समाजकार्य महाविद्यालय जळगाव येथून विभागीय समन्वयक डॉ. नितीन रामदास बडगुजर आणि राष्ट्रीय सेवा योजनाचे कार्यक्रम अधिकारी सन्माननीय डॉ. निलेश शांताराम चौंधरी, आणि राष्ट्रीय सेवा योजना विभागाचे महिला कार्यक्रम अधिकारी सन्माननीय डॉक्टर भारती प्रमोद गायकवाड, आणि राष्ट्रीय सेवा योजना विभागाचे सहाय्यक कार्यक्रम अधिकारी अशोक हनवते यांनी उपस्थित दिली.
- 16. व्यसनमुक्ती या विषयावर तरसोद या गावी पथनाट्य सादरीकरण दिनांक 16 मार्च 2022- धनाजी नाना चौधरी विद्या प्रबोधिनी संचलित समाजकार्य महाविद्यालय जळगाव येथील राष्ट्रीय सेवा योजना विभागाच्या वतीने दिनांक 16 मार्च 2020 या दिवशी तर या गावी व्यसनमुक्ती यावर जनजागृतीपर पथनाट्य आयोजन करण्यात आले होते या माध्यमातून ग्रामस्थांचे प्रबोधन करण्यात आले कार्यक्रमास चेतना व्यसनमुक्ती संस्थेचे अध्यक्ष नितीन विसपुते क्षेत्र कार्य मार्गदर्शक डॉ. निलेश चौधरी ग्रामपंचायतीचे सरपंच संतोष सावकारे, जिल्हा परिषद शाळा तरसोद येथील शिक्षक गोपाळ खडके, निलेग पाटील इत्यादी उपस्थित होते. तसेच राष्ट्रीय सेवा योजनेचे स्वयंसेवक विद्यार्थी सुद्धा उपस्थित होते.
- 17. शहीद दिन दिनांक 23 मार्च 2022- धनाजी नाना चौधरी विद्या भाऊ प्रबोधनी संचलित लोकसेवक मधुकराव चौधरी समाजकार्य महाविद्यालय जळगाव येथे दिनांक 23 फेब्रुवारी या दिवशी शहीद दिन साजरा करण्यात आला. या प्रसंगी भगतिसंग राजगुरु आणि सुखदेव यांच्या प्रतिमेस डॉक्टर राकेश चौधरी सर यांनी प्रतिमेस माल्यार्पण केले. शहीद दिन यानिमित प्रा.अशोक हनवते यांनी सविस्तर माहिती दिली सदर कार्यक्रम प्रसंगी समाजकार्य महाविद्यालयातील शिक्षक आणि शिक्षकेतर कर्मचारी आणि विद्यार्थी उपस्थित होते. त्यांनी सुद्धा शहीद दिनानिमित प्रतिमेस पुष्प अर्पण केले.
- 18. राष्ट्रीय सेवा योजना विशेष श्रमसंस्कार शिबिर दिनांक 4 मार्च 2022 ते 11 मार्च 2022- धनाजी नाना चाँधरी विद्या भाऊ प्रबोधनी संचितित लोकसेवक मधुकराव चाँधरी समाजकार्य महाविद्यालय जळगाव येथील राष्ट्रीय सेवा योजना विभागाचे श्रमसंस्कार विशेष शिबिर पाल तालुका रावेर येथे दिनांक 4 मार्च 2022 ते 11 मार्च 2022 या कालावधीमध्ये पार पडले सदर शिबराच्या उद्घाटन प्रसंगी माजी सैनिक रवींद्र पाटील है उपस्थित होते. वही. आर. पाटील है ग्रामीण विशेष शिबराच्या उद्घाटन प्रसंगी उपस्थित होते. कार्यक्रमाच्या अध्यक्षस्थानी माननीय आमदार शिरीष मधुकरराव चाँधरी उपस्थित होते. तर प्रमुख अतिथी महणून वही. आर. पाटील यांनी उद्घाटनपर भाषणात मध्ये राष्ट्रीय सेवा योजना काय आहे. ग्रामीण समुदाय मध्ये धनाजी नाना चाँधरी यांच्या कार्याची माहिती दिली त्यानंतर माननीय संस्थेचे सचिव डॉक्टर चाँधरी सर यांनी त्यांच्या भाषणामध्ये मार्गदर्शन करताना सांगितले की सातपुडा विकास करण्यासाठी धनाजी नाना चाँधरी यांनी प्रत्यक्षामध्ये लोकांमध्ये जाऊन सेवा केले याप्रसंगी त्यांनी आपला जीव सुद्धा गमवावा लागला पण त्यांचे कामकाज मात्र अजुनही त्यांच्या मागे राहिले नाहीत. माझे आपण त्यांच्याच पावलावर पाऊल टाकून कार्य करत आहोत. आणि या सेवेचा वसा आपण चालवत आहोत. असे त्यांनी निर्देशित केले कार्यक्रमाचे सूत्रसंचालन प्राध्यापक डॉ. सुनिता चाँधरी यांनी केले तर आभार कार्यक्रमाचे अधिकारी नीलेश चाँधरी यांनी केले.