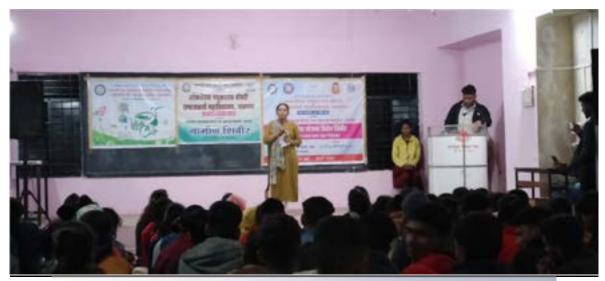

तिसरा दिवस दिनांक ११ ऑगस्ट २०२२:- कवयित्री बहिणाबाई चौधरी उत्तर महाराष्ट्र विद्यापीठ नामविस्तार दिन साजरा करणे :-

कार्यक्रमाप्रसंगी मंचावर प्राचार्य राजेंद्र बाघुळदे, प्राचार्य डाँ. राकेश चौधरी, वक्ते कवियत्री बहिणाबाई चौधरी उत्तर महाराष्ट्र विद्यापीठाच्या रासोयो विभाग जळगाव येथील विभागाचे समन्वयक डाँ. नितीन बडगुजर , विद्यार्थी विकास अधिकारी प्रा. जुगल घुगे, डाँ. राजकुमार लोखंडे, महिला विद्यार्थी विकास अधिकारी डाँ. कल्पना भारंबे किनष्ठ महाविद्यालयाच्या उपप्राचार्य प्रीती वोंडे मंचावर उपस्थित होते.

कार्यक्रमाचे प्रास्ताविकात प्राचार्य डाँ. राकेश चौधरी यांनी ११ ऑगस्ट २०१८ रोजी आपल्या विद्यापीठाचे नाम विस्तार झाला. त्याकाळातील काही महत्त्वपूर्ण प्रसंग नमुद केले. त्यासोबतच स्वातंत्र्याची ७५ पंचाहत्तरी म्हणजेच "अमृत महोत्सव आपण साजरा करीत असतानां दि. ९ ऑगस्ट ते १७ ऑगस्ट या कालावधी दरम्यान धनाजी नाना चौधरी या संस्थेच्या माध्यमातून तसेच दोन्ही महाविद्यालयाच्या माध्यमातून विविध कार्यक्रम उत्साहात संपन्न होत आहे याची माहिती दिली. खानदेश कन्या कवयित्री बहिणाबाई यांच्या प्रतिमेस पृष्पहार अर्पण करून मान्यवरांनी अभिवादन केले. "बहिणाबाईची गाणी खान्देशच अस्सल संचित" या विषयावर कवयित्री बहिणाबाई चौधरी उत्तर महाराष्ट्र विद्यापीठाच्या रासोयो जळगांव विभागाचे समन्वयक डाँ. नितीन बढगुजर यांनी बहिणाबाईचे काव्यसंग्रह हा जन माणसांपर्यंत

धनाजी नाना चौधरी विद्या प्रबोधिनी संचलित लोकसेवक मधुकरराव चौधरी समाजकार्य महाविद्यालय जळगाव आणि शिरीष मधुकरराव चौधरी कला, वाणिज्य, विज्ञान महाविद्यालय जळगाव यांच्या संयुक्त विद्यमाने आयोजित कवियेत्री बहिणाबाई चौधरी उत्तर महाराष्ट्र विद्यापीठ नामविस्तार दिनानिमित्त मार्गदर्शन करताना डॉ. नितीन बडगुजर विचार मंचावर उपस्थित डॉ. राकेश चौधरीसर, डॉ. राजेंद्र वाघुळदे सर डॉ. जुगल घुगे, डॉ. राजू लोखंडे आणि इतर