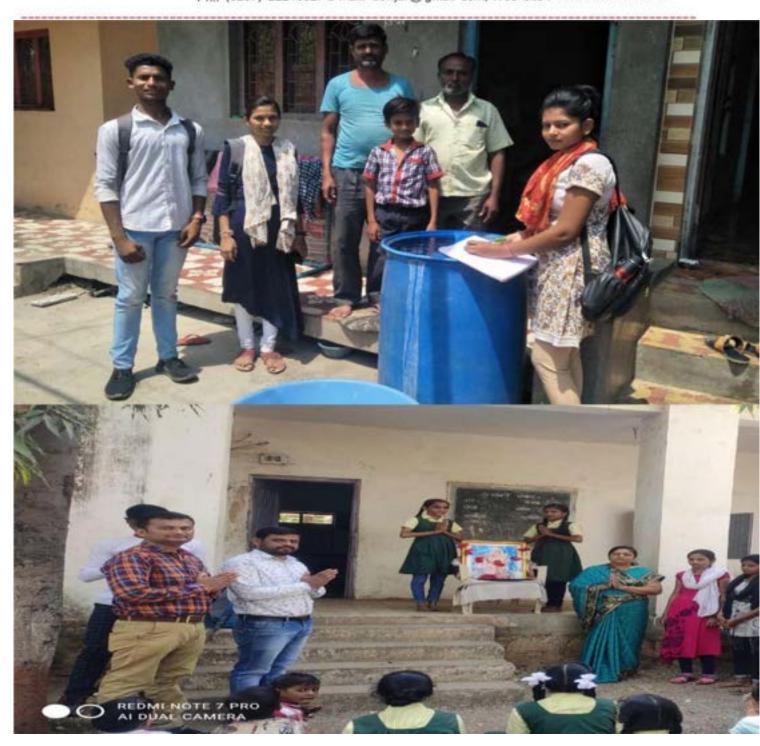

धनाजी नाना. चौधरी विद्या विद्या प्रबोधिनी संचालित, लोकसेवक मधुकरराव चौधरी समाजकार्य महाविद्यालय आणि शिरीष मधुकरराव चौधरी कला, वाणिज्य, विज्ञान महाविद्यालय यांच्या संयुक्त विद्यमाने आयोजित वृक्षारोपण कार्यक्रमप्रसंगीचे छायाचित्र. वृक्षारोपण करताना डाॅ. नीलेश चौधरी सर डाॅ. किशोर भोळे आणि इतर शिक्षक शिक्षकेतर कर्मचारी आणि विद्यार्थी

वृक्षारोपण प्रसंगी प्राचार्य डॉ. राकेश चौधरी, प्राध्यापक डॉ. यशवंत महाजन कार्यक्रम, अधिकारी डॉ. निलेश शांताराम चौधरी