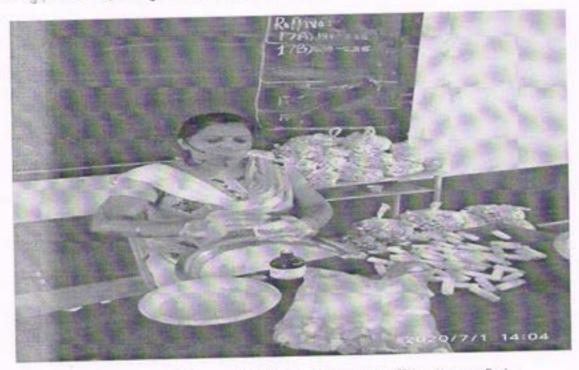

कोरोना विषाणु ( कोवीड -19) चा प्रादुर्भाव रोखण्यासाठी रोसेयो अंतर्गत विदयार्थीनी अर्सेनिक बॉटल्य बनवितांना

कोरोना विषाणु ( कोवीड -19) चा प्रादुर्भाव रोखण्यासाठी रोसेयो अंतर्गत विदयार्थीनी अर्सेनिक बॉटल्य बनवितांना

ोरोना विषाणु ( कोवीड -19) चा प्रादुर्भाव रोखण्यासाठी रोसेयो अंतर्गत विदयार्थीनी अर्सेनिक बॉटल्य बनवितांना

रितेना विषाणु ( कोवीड -19) चा प्रादुर्भाव रोखण्यासाठी रोसेयो अंतर्गत विदयार्थीनी अर्सेनिक बॉटल्य बनवितांना

JAGLAON (M.S.)

कोरोना विषाणु ( कोवीड -19) चा प्रादुर्भाव रोखण्यासाठी रोसेयो अंतर्गत विदयार्थीनी अर्सेनिक बॉटल्य बनवितांना

कोरोना विधाणु ( कोवीड -19) चा प्रादुर्भाव रोखण्यासाठी रोसेयो अंतर्गत विदयार्थीनी अर्सेनिक बॉटल्य बनवितांना