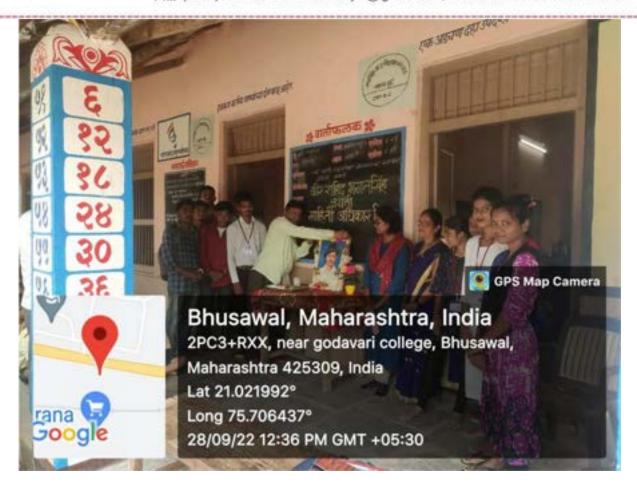

९ ऑगस्ट क्रांती दिन, विश्व आदिवासी दिवस निमित्ताने थोर स्वातंत्र्य सेनानी धनाजी नाना चौधरी यांच्या प्रतिमेस प्राचार्य डॉ. राकेश चौधरी यांनी माल्यापंण करून अभिवादन केले. आणि महाविद्यालय परिसरात प्राचार्य डॉ. राजेंद्र वाषुळदे, प्राचार्य डॉ. राकेश चौधरी, राष्ट्रीय सेवा योजना विभागाचे विभागीय समन्वयक डॉ. नितीन वडगुजर, जेष्ठ प्राध्यापक डॉ. यशवंत महाजन कार्यक्रम, अधिकारी डॉ. निलेश शांताराम चौधरी, डॉ. मिलिंद काळे यांनी वृक्षारोपण करून विश्व आदिवासी दिवस साजरा करण्यात आला.