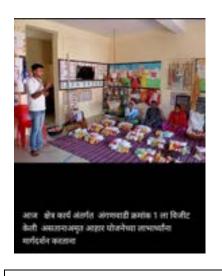

# राबविण्यात आलेल्या वार्षिक नियमित कार्यक्रमांचा अहवाल :-

शैक्षणिक वर्ष 2022-23 मध्ये नवीन विद्यार्थी प्रवेश प्रक्रिया :- शैक्षणिक वर्ष 2022-23 मध्ये एकूण 67 विद्यार्थ्यांना प्रवेश देण्यात आला. यामध्ये बी एस डब्ल्यू प्रथम वर्ष, बी डब्ल्यू द्वितीय वर्ष, आणि एमएसडब्ल्यू प्रथम वर्षातील विद्यार्थ्यांचा समावेश करण्यात आला आहे. एकूण 120 विद्यार्थ्यांचा राष्ट्रीय सेवा योजना एकक केले आहे .