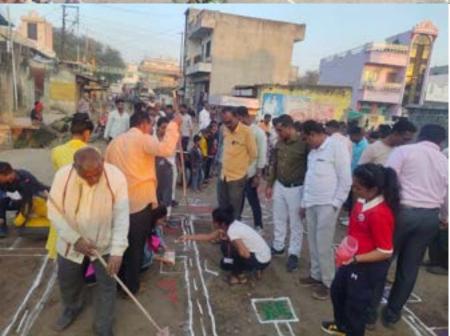

आठवा दिवस - रांगोळी स्पर्धेचे आयोजन आणि राष्ट्रगीताने सांगता समारंभ

धनाजी नाना चौधरी विद्या प्रबोधिनी संचलित लोकसेवक मधुकरराव चौधरी समाजकार्य महाविद्यालय जळगाव येथील राष्ट्रीय सेवा योजना आणि विद्यार्थी विकास यांच्या संयुक्त विद्यमाने आयोजित रांगोळी स्पर्धेचे आयोजन करण्यात आले होते याप्रसंगी विद्यार्थ्यांनी सहभाग नोंदवला.

रांगोळी स्पर्धेचा विषय त्यांना स्वातंत्र्याचा सुवर्ण महोत्सव हा विषय देण्यात आला होता. त्यानिमित्त विद्यार्थ्यांनी

विविध राष्ट्रभक्तीपर रांगोळी काढल्या, त्याचे परीक्षण करण्यात आले.

त्यानंतर दिनांक 17 ऑगस्ट 2022 या दिवशी सकाळी बरोबर अकरा बाजता महाविद्यालयातील बिद्धार्थी प्राध्यापक आणि प्राध्यापकेतर कर्मचारी या सर्वांनी मिळून सामुहिक राष्ट्रगीत म्हटले आणि आज दि. 17 /8/2022 अमृतमहोत्सव सप्ताहाचा सांगता समारंभ केला.

स्वातंत्र्याचा अमृत महोत्सव प्रसंगी रांगोळी स्पर्धेत विद्यार्थ्याने रांगोळी स्पर्धेतील काढलेली रांगोळी

स्वातंत्र्याचा अमृत महोत्सव प्रसंगी हर घर तिरंगा याविषयी जनजागृती करताना समाजकार्य महाविद्यालयात परिसरात रॅलीसाठी विद्यार्थी आणि कर्मचारी वर्ग.

विद्यार्थिनीने रांगोळी स्पर्धेमध्ये काढलेल्या विविध रांगोळी चित्र

लोकसेवक मधुकरराव चौधरी आणि शिरीष मधुकरराव चौधरी येथील सर्व प्राध्यापक प्राध्यापक इतर कर्मचारी आणि विद्यार्थी हे राष्ट्रीय तिरंगा ध्वज याचा जनजागरण माहिती दिल्यानंतर एकत्र आज तिथे अमृतमहोत्सव साजरा करताना

महाविद्यालयामध्ये काढण्यात आलेली स्वातंत्र्याचा अमृतमहोत्सव रांगोळी

राष्ट्रध्वजासाठी महाविद्यालय परिसरातील नागरिक विद्यार्थी आणि विद्यार्थिनी व प्राध्यापक प्राध्यापक व इतर कर्मचारी