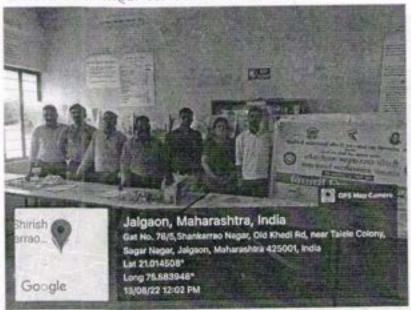

4) चौथा दिवस - १2 महाविद्यालय परिसरात रॅलीचे आयोजन करून तिरंगा या संदर्भात जनजागृती करणे

दिनांक १२ ऑगस्ट २०२२ या दिवशी धनाजी नाना चौधरी विद्या प्रबोधिनी संचलित समाजकार्य महाविद्यालय जळगाव आणि शिरीष मधुकरराव चौधरी कला वाणिज्य विज्ञान महाविद्यालय जळगाव यांच्या संयुक्त विद्यमाने समाजकार्य महाविद्यालय परिसरामध्ये हर घर तिरंगा या संदर्भात जाणीव जागृती करण्यासाठी रॅलीचे आयोजन करण्यात आले याप्रसंगी समाजकार्य महाविद्यालयाचे प्राचार्य डॉ. राकेश चौधरीसर आणि विज्ञान महाविद्यालयाचे प्राचार्य डॉक्टर सर यांनी नेतृत्व स्वीकारले होते समुदायातील लोकांना रॅली प्रसंगी प्रत्येकाने दिनांक 13 ऑगस्ट ते 15 ऑगस्ट या कालावधीत आपल्या घरावर भारताचा राष्ट्रीय ध्वज लावा तशी माहिती दिली.

पाचवा दिवस- 14 ऑगस्ट २०२२ भित्तीपत्रक स्पर्धा व पोस्टर प्रदर्शन चे आयोजन -

धनाजी नाना चौधरी विद्या प्रबोधिनी संचलित लोकसेवक मधुकरराव चौधरी समाजकार्य महाविद्यालय जळगाव येथे दिनांक 13 ऑगस्ट 2022 यादिवशी ग्रंथालय विभाग या ठिकाणी पोस्टर स्पर्धेचे आयोजन करण्यात आले होते यामध्ये अनेक विद्याध्यांनी सहभाग घेतला होता विद्याध्यांनी आजादी का अमृतमहोत्सव हा विषय त्यांना देण्यात आला होता. देशभक्तीपर विविध स्वरूपाचे पोस्टर्स विद्याध्यांनी बनवले होते. त्या पोस्टर चे प्रदर्शन उद्घाटन प्रसंगी समाजकार्य महाविद्यालयाचे प्राचार्य डाँ. राकेश चौधरी सर यांनी पोस्टर प्रदर्शनचे उद्घाटन केले. त्यानंतर उपस्थित असलेल्या सर्व प्राध्यापक आणि उपस्थित सर्व इतर कर्मचारी व विद्यार्थी यांनी पोस्टर प्रदर्शन विधातले.