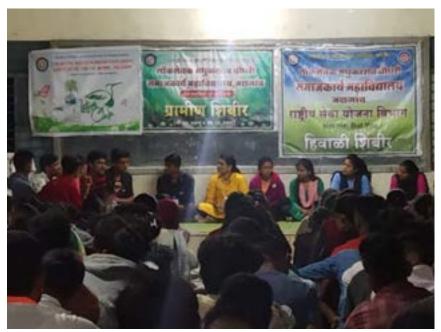

## १३ रारोचो हिवाळी शिबीर सहस्त्रिलंग ता.रावेर -२४ ते ३० डिसेंबर २०१९

माविद्यालयाचे राष्ट्रीय सेवा योजना एककाचे विशेष शिबीर दिनांक २४ ते ३० डिसेंबर २०१९ दरम्यान दत्तक गांच सहस्वलिंग येथे संपन्न झाले. शिबीरादरम्यान एक भारत श्रेष्ठ भारत या मुख्य संकल्पनेवर आधारीत रासेयो स्वयंसेवकानी लोकसहभागीय पध्वतीने ग्राम स्वच्छता अभियान, पोस्टर प्रदर्शन, पथनाटय सादरीकरण, व्यक्तीगत भेटी व संवादाच्या माध्यमातुन जनजागृती करण्यात आली. तसेच सहस्वलिंग येथील नवीन इदगांव मैदानाचे सपाटीकरण करून सदर मैदानाच्या पंरिसरात स्वच्छता करण्यात आली. स्वंतत्र अहवाल सविस्तर सादर केला आहे