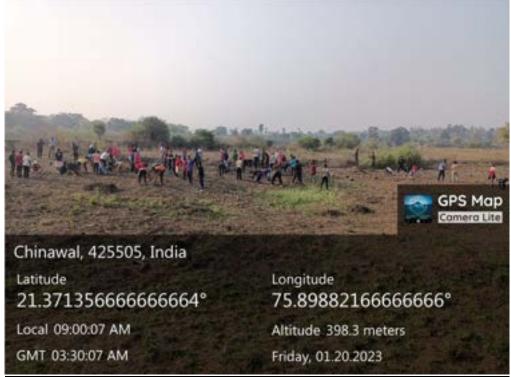

# शैक्षणिक वर्ष 2022-23 मध्ये राबविण्यात आलेले विविध कार्यक्रम :-

पर्यावरण दिन :-दिनांक 5 जून 2022 रोजी राष्ट्रीय सेवा योजनेतील स्वयंसेवक विद्यार्थ्यांनी पर्यावरण दिनानिमित्त वृक्षारोपणाचा कार्यक्रमराववला याप्रसंगीविद्यार्थ्यांनीत्यांच्या त्यांच्या गावी वृक्षारोपणाचा कार्यक्रम घेतला.

धनाजी नाना. चौधरी विद्या विद्या प्रबोधिनी संचालित, लोकसेवक मधुकरराव चौधरी समाजकार्य महाविद्यालय आणि शिरीष मधुकरराव चौधरी कला, वाणिज्य, विज्ञान महाविद्यालय यांच्या संयुक्त विद्यमाने आयोजित वृक्षारोपण कार्यक्रमप्रसंगीचे छायाचित्र. वृक्षारोपण करताना डाॅ. नीलेश चौधरी सर डाॅ. किशोर भोळे आणि इतर शिक्षक शिक्षकेतर कर्मचारी आणि विद्यार्थी

वृक्षारोपण प्रसंगी प्राचार्य डॉ. राकेश चौधरी, प्राध्यापक डॉ. यशवंत महाजन कार्यक्रम, अधिकारी डॉ. निलेश शांताराम चौधरी