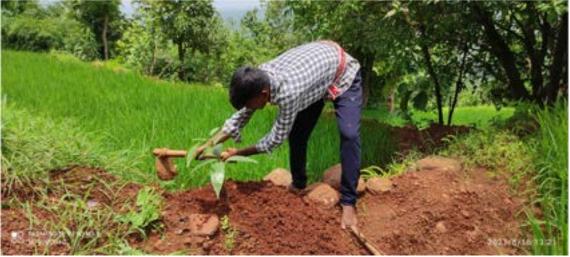

# शैक्षणिक वर्ष 2022-23 मध्ये राबविण्यात आलेले विविध कार्यक्रम :-

पर्यावरण दिन :-दिनांक 5 जून 2022 रोजी राष्ट्रीय सेवा योजनेतील स्वयंसेवक विद्यार्थ्यांनी पर्यावरण दिनानिमित्त वृक्षारोपणाचा कार्यक्रमराववला याप्रसंगीविद्यार्थ्यांनीत्यांच्या त्यांच्या गावी वृक्षारोपणाचा कार्यक्रम घेतला.