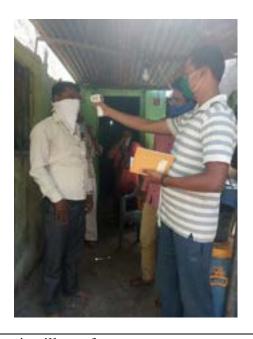

जागतिक मानसिक आरोग्य दिनानिमित्त कार्यक्रमाचे आयोजन दिनांक 8 ऑक्टोबर 2022 -

यानिमित्ताने धनाजी नाना चौधरी विद्या प्रबोधनी संचित लोकसेवक मधुकरराव चौधरी समाजकायं महाविद्यालय जळगाव येथील राष्ट्रीय सेवा योजना विभाग आणि विद्यार्थी विकास विभाग ठाणे जिल्हा आरोग्य विभाग यांच्या संयुक्त विद्यमाने "मानसिक आरोग्य" या विषयावर एकदिवसीय कार्यशाळेचे आयोजन करण्यात आले होते.. कार्यक्रमाचे अध्यक्ष म्हणून डॉ. श्याम सोनवणे सर, कार्यक्रमाचे समन्वयक म्हणून डॉक्टर अशोक हनवते, डॉ. निलेश चौधरी, डॉ. भारती गायकवाड उपस्थित होते. याप्रसंगी जळगाव जिल्हा रुग्णालयाचे मानसिक आरोग्य तज्ञ डॉ. दौलत निमसे यांनी समाजकार्य महाविद्यालय येथील उपस्थित विद्याध्यांना मानसिक आरोग्य या विषयावर सखोल मार्गदर्शन केले..