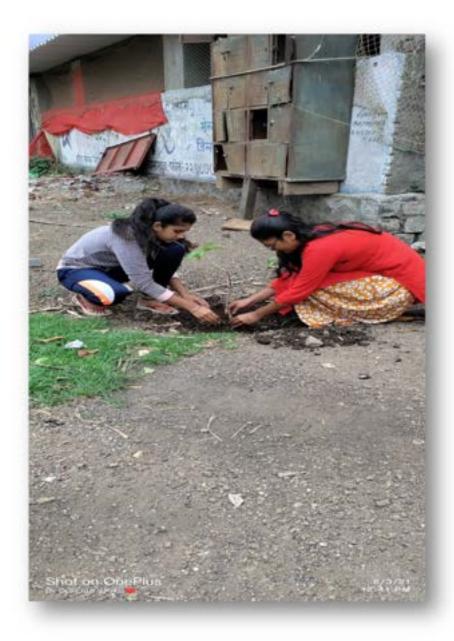

# शैक्षणिक वर्ष 2022-23 मध्ये राबविण्यात आलेले विविध कार्यक्रम :-

पर्यावरण दिन :-दिनांक 5 जून 2022 रोजी राष्ट्रीय सेवा योजनेतील स्वयंसेवक विद्यार्थ्यांनी पर्यावरण दिनानिमित्त वृक्षारोपणाचा कार्यक्रमराववला याप्रसंगीविद्यार्थ्यांनीत्यांच्या त्यांच्या गावी वृक्षारोपणाचा कार्यक्रम घेतला.