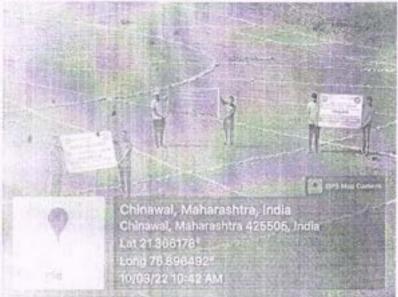

धनाजी नाना. चौधरी विद्या विद्या प्रबोधिनी संचालित, लोकसेवक मधुकरराव चौधरी समाजकार्य महाविद्यालय आणि शिरीष मधुकरराव चौधरी कला, वाणिज्य, विज्ञान महाविद्यालय यांच्या संयुक्त विद्यमाने आयोजित वृक्षारोपण कार्यक्रमप्रसंगीचे छायाचित्र. वृक्षारोपण करताना डाॅ. नीलेश चौधरी सर डाॅ. किशोर भोळे आणि इतर शिक्षक शिक्षकेतर कर्मचारी आणि विद्यार्थी

वृक्षारोपण प्रसंगी प्राचार्य डॉ. राकेश चौधरी, प्राध्यापक डॉ. यशवंत महाजन कार्यक्रम, अधिकारी डॉ. निलेश शांताराम चौधरी