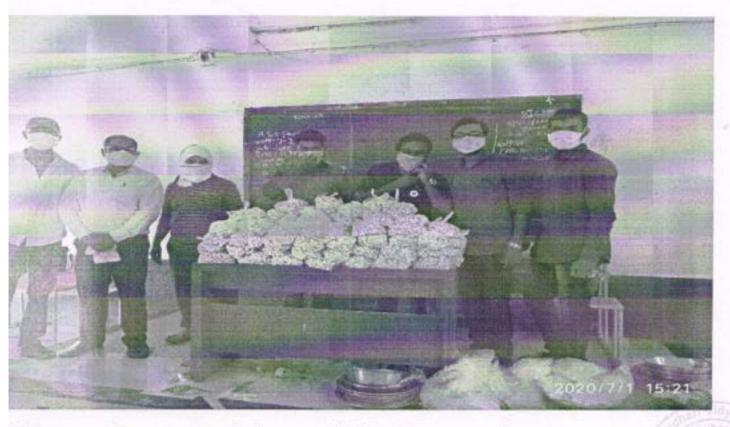

| 31.3E | उपक्रम /कामाचे स्वरूप                                                                                                                                        | ਰਪ੍ਰਿਤੀਲ                                                                                                                                                                     | सहभागी<br>विदयाध्याँची संख्या  | लाभार्थी | दिनांक व स्थळ                                    |
|-------|--------------------------------------------------------------------------------------------------------------------------------------------------------------|------------------------------------------------------------------------------------------------------------------------------------------------------------------------------|--------------------------------|----------|--------------------------------------------------|
| 01    | रासेयो कार्यक्रम अधिकारी, महिला कार्यक्रम अधिकारी व सहाय्यक कार्यक्रम अधिकारी, IGOT पोर्टलवरून दिशा ॲप आरोग्य सेतु ॲप डाऊनलोड करण्यासंबंधी मार्गदर्शन घेतले. | रासेयो स्वंयसेवकांना मार्गदर्शन<br>देण्यासाठी IGOT पोर्टलवरून<br>दिशा ॲप आरोग्य सेतु ॲप<br>डाऊनलोड करून ही प्रणाली<br>समजुन घेतली.                                           | 03 रोसेयो कार्यक्रम<br>अधिकारी | 35       | दिनांक 21<br>एप्रिल 2020 ते<br>24 एप्रिल<br>2020 |
| 02    | ग्रामपंचायत समवेत रासेयो<br>स्वयसेवकांना IGOT<br>पोर्टलवरुन दिशा ॲप आरोग्य<br>सेतु ॲप डाऊनलोड<br>करण्यासंबंधी मार्गदर्शन देणे                                | नाशिक, नंदुरबार,<br>यावल,रावेर,जळगांव या<br>तालुक्यातील ग्रामीण भागात<br>ग्रामस्थांना IGOT पोर्टलवरुन<br>विशा ॲप आरोग्य सेतु ॲप<br>डाऊनलोड करण्यासंदर्भात<br>मार्गदर्शन दिले | (S.M)                          | 105      | दिनांक 22<br>एप्रिल 2020 ते<br>24 एप्रिल<br>2020 |

# लोकसेवक मधुकरराव चौधरी समाजकार्य महाविद्यालय, जळगांव

उत्तर महाराष्ट्र विद्यापीठ संलग्नित नॅक प्रमाणित 'ए' श्रेणी प्राप्त

| जा.क्र | .एलएमसीसीओएसडब्ल्यु./202                                                                                                           | 0-21/                                                                                                                                                                            | दिनांक -                      |          |                                                  |
|--------|------------------------------------------------------------------------------------------------------------------------------------|----------------------------------------------------------------------------------------------------------------------------------------------------------------------------------|-------------------------------|----------|--------------------------------------------------|
| अ.क्र  | उपक्रम /कामाचे स्वरुप                                                                                                              | तपशिल                                                                                                                                                                            | सहभागी<br>विदयाध्याँची संख्या | लाभार्थी | दिनांक व स्थळ                                    |
| 03     | ग्रामस्थांना कोवीड -19 या विषाणु<br>संबंधी प्रावुर्भावाची लक्षणे व<br>प्रतिबंधात्मक उपाय योजना<br>प्रमणध्वनी व्यारे समुपवेशन केले. | रासेयो स्वंयसेवकांनी त्यांच्या<br>स्थानिक गावातील ग्रामस्थांना<br>कोवीड -19 या विषाणु संबंधी<br>प्रादुर्भावाची लक्षणे व<br>प्रतिबंधात्मक उपाय योजना<br>याबद्दल समुपदेशन केले.    | 60                            | 253      | दिनांक 25<br>एप्रिल 2020 ते<br>27 एप्रिल<br>2020 |
| 04     | गावात मास्क व डॉक्टरांना पीपीई<br>किट आणि गावातील रस्त्यांवर<br>हायड्रोजन क्लारासाईंडची<br>फावरणी करणे                             | नेरी गावातील स्वंयसेवी संस्थेच्या<br>मदतीने ग्रामस्थांना मास्क व<br>डॉक्टरांना पीपीई किट आणि<br>गावातील रस्त्यांवर हायड्रोजन<br>क्लागसाईडची फावरणी केली.                         | 03                            | 292      | दिनांक 28<br>एप्रिल 2020 ते<br>30 एप्रिल<br>2020 |
| 05     | ग्रामस्थांना अन्नधान्य वाटप करणे                                                                                                   | जळगांव तालुक्यातील भादली<br>गावात तीन कुटुंबाना अन्नधान्य व<br>गरजु वस्तुची मदत केली                                                                                             | 01                            | 12       | दिनांक 2 में<br>2020                             |
| 06     | ग्रामस्थांना अन्नधान्य वाटप करणे                                                                                                   | यावल तालुक्यातील चुचांळे<br>गावातील कुटुंबीयांना मास्कव<br>गरजु वस्तुची मदत केली                                                                                                 | 01                            | 18       | दिनांक 5 में<br>2020                             |
| 07     | असँनिक अल्बम -30 या<br>औषधीच्या बॉटल्स तयार करणे                                                                                   | मा.जिल्हाधिकारी जळगांव तथा<br>कबचाँउमवि रासेयो विभागीय<br>संचालक यांच्या आव्हानानुसार<br>माहाविदयालयातील रासेयो<br>एककांनी अर्सेनिक अल्बम 30 या<br>औषधींच्या बाँटल्स तथार केल्या | 17                            |          | दिनांक 26 जुन<br>2020 ते 2<br>जुलै 2020          |