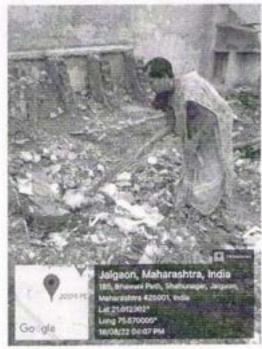

राष्ट्रीय सेवा योजनेतील स्वयंसेवक विद्यार्थी त्यांच्या स्वतःच्या राहणाऱ्या परिसरामध्ये स्वच्छता करताना चा फोटो

राष्ट्रीय सेवा योजनातिल स्वयंसेवक विद्यार्थी त्यांच्या स्वतःच्या परिसरामध्ये स्वच्छता करतानाचा फोटो