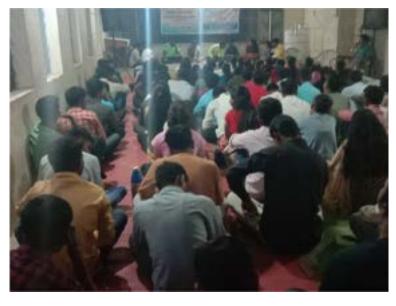

#### शैक्षणिक वर्ष 2022-23

पहिला दिवस: - दिनांक 09 ऑगस्ट 2022

क्रांती दिवस व जागतिक आदिवासी दिनानिमित्त समाजकार्य महाविद्यालय परिसरामध्ये वृक्षारोपण कार्यक्रम आणि सामूहिक राष्ट्रगीत गायन आणि हर घर तिरंगा उत्सव साजरा करण्यासाठी परिसरातील नागरिकांना राष्ट्रीय ध्वज वितरण कार्यक्रम घेण्यात आला."

९ ऑगस्ट २२ रोजी ठिक ११:०० बाजता धनाजी नाना चौधरी विद्या प्रवोधिनी संचितत, लोकसेवक मधुकरराव चौधरी समाजकार्य महाविद्यालय आणि शिरीष मधुकरराव चौधरी महाविद्यालयात भारताच्या स्वातंत्र्याची ७५ वर्षा निमित्त महाराष्ट्र राज्य शासनाच्या वतीने "स्वराज्य महोत्सव" निमित्त सामुहिक राष्ट्रगीत गायन कार्यक्रमाचे आयोजन करन "स्वराज्य महोत्सव साजरा करण्यात आला"

कवित्री बहिणाबाई चौधरी उत्तर महाराष्ट्र विद्यापीठाच्या संचालक राष्ट्रीय सेवा योजना विभागाच्या निर्देशानुसार लोकसेवक मधुकरराव चौधरी समाजकार्य महाविद्यालय जळगाव आणि शिरीप मधुकरराव चौधरी महाविद्यालयाचे राष्ट्रीय सेवा योजना विभागांतर्गत "आजादी का अमृत महोत्सव" ९ ऑगस्ट २०२२ ते १७ ऑगस्ट २०२२ या कालावधीत साजरा केला.

९ ऑगस्ट क्रांती दिन, विश्व आदिवासी दिवस निमित्ताने थोर स्वातंत्र्य सेनानी धनाजी नाना चौधरी यांच्या प्रतिमेस प्राचार्य डॉ. राकेश चौधरी यांनी माल्यापंण करून अभिवादन केले. आणि महाविद्यालय परिसरात प्राचार्य डॉ. राजेंद्र वाषुळदे, प्राचार्य डॉ. राकेश चौधरी, राष्ट्रीय सेवा योजना विभागाचे विभागीय समन्वयक डॉ. नितीन वडगुजर, जेष्ठ प्राध्यापक डॉ. यशवंत महाजन कार्यक्रम, अधिकारी डॉ. निलेश शांताराम चौधरी, डॉ. मिलिंद काळे यांनी वृक्षारोपण करून विश्व आदिवासी दिवस साजरा करण्यात आला.