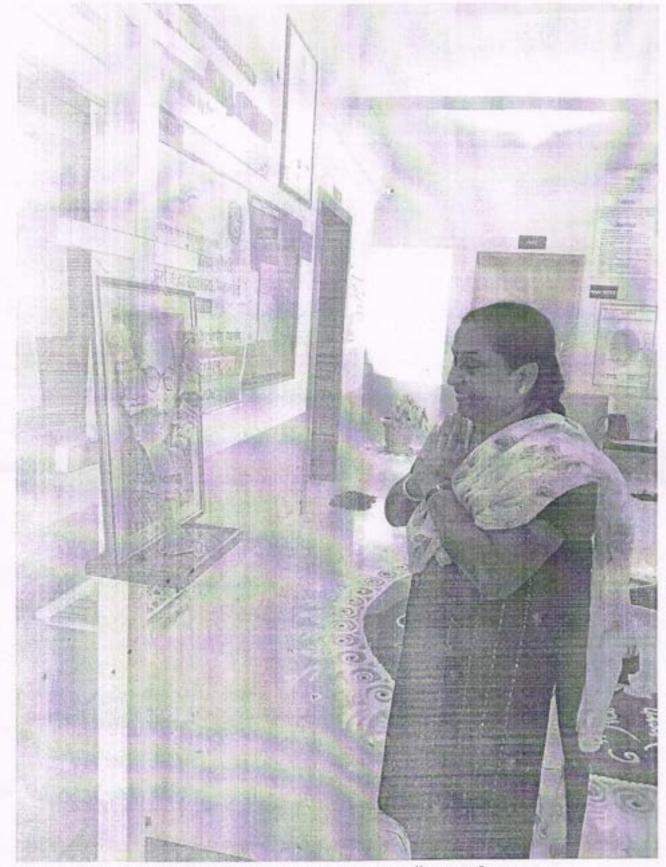

९ ऑगस्ट क्रांती दिन, विश्व आदिवासी दिवस निमित्ताने थोर स्वातंत्र्य सेनानी धनाजी नाना चौधरी यांच्या प्रतिमेस प्राचार्य डॉ. राकेश चौधरी यांनी माल्यापंण करून अभिवादन केले. आणि महाविद्यालय परिसरात प्राचार्य डॉ. राजेंद्र वाषुळदे, प्राचार्य डॉ. राकेश चौधरी, राष्ट्रीय सेवा योजना विभागाचे विभागीय समन्वयक डॉ. नितीन वडगुजर, जेष्ठ प्राध्यापक डॉ. यशवंत महाजन कार्यक्रम, अधिकारी डॉ. निलेश शांताराम चौधरी, डॉ. मिलिंद काळे यांनी वृक्षारोपण करून विश्व आदिवासी दिवस साजरा करण्यात आला.