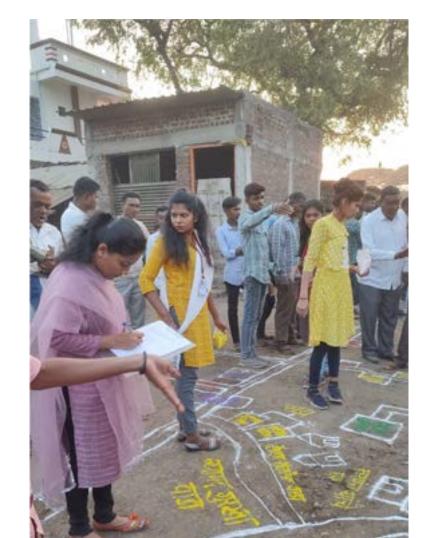

आठवा दिवस - रांगोळी स्पर्धेचे आयोजन आणि राष्ट्रगीताने सांगता समारंभ

धनाजी नाना चौधरी विद्या प्रबोधिनी संचलित लोकसेवक मधुकरराव चौधरी समाजकार्य महाविद्यालय जळगाव येथील राष्ट्रीय सेवा योजना आणि विद्यार्थी विकास यांच्या संयुक्त विद्यमाने आयोजित रांगोळी स्पर्धेचे आयोजन करण्यात आले होते याप्रसंगी विद्यार्थ्यांनी सहभाग नोंदवला.

रांगोळी स्पर्धेचा विषय त्यांना स्वातंत्र्याचा सुवर्ण महोत्सव हा विषय देण्यात आला होता. त्यानिमित्त विद्यार्थ्यांनी

विविध राष्ट्रभक्तीपर रांगोळी काढल्या, त्याचे परीक्षण करण्यात आले.

त्यानंतर दिनांक 17 ऑगस्ट 2022 या दिवशी सकाळी बरोबर अकरा बाजता महाविद्यालयातील बिद्धार्थी प्राध्यापक आणि प्राध्यापकेतर कर्मचारी या सर्वांनी मिळून सामुहिक राष्ट्रगीत म्हटले आणि आज दि. 17 /8/2022 अमृतमहोत्सव सप्ताहाचा सांगता समारंभ केला.