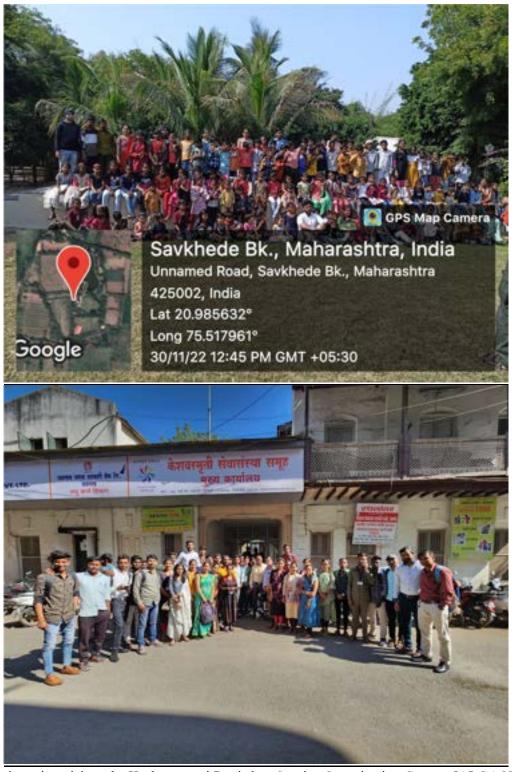

- 15. धरणगाव येथे सहविचार सभेत उपस्थिती दिनांक 24 फेब्रुवारी 2022- जळगाव जिल्हा राष्ट्रीय सेवा योजना कार्यक्रम अधिकारी जिल्हा विभागीय समन्वयक यांची कार्यशाळा दिनांक 24 फेब्रुवारी 2022 या दिवशी धरणगाव येथील कला वाणिज्य व विज्ञान महाविद्यालय धरणगाव या ठिकाणी आयोजित करण्यात आली होती. याप्रसंगी धनाजी नाना चौंधरी विद्या प्रबोधिनी संचलित समाजकार्य महाविद्यालय जळगाव येथून विभागीय समन्वयक डॉ. नितीन रामदास बडगुजर आणि राष्ट्रीय सेवा योजनाचे कार्यक्रम अधिकारी सन्माननीय डॉ. निलेश शांताराम चौंधरी, आणि राष्ट्रीय सेवा योजना विभागाचे महिला कार्यक्रम अधिकारी सन्माननीय डॉक्टर भारती प्रमोद गायकवाड, आणि राष्ट्रीय सेवा योजना विभागाचे सहाय्यक कार्यक्रम अधिकारी अशोक हनवते यांनी उपस्थित दिली.
- 16. व्यसनमुक्ती या विषयावर तरसोद या गावी पथनाट्य सादरीकरण दिनांक 16 मार्च 2022- धनाजी नाना चौधरी विद्या प्रबोधिनी संचलित समाजकार्य महाविद्यालय जळगाव येथील राष्ट्रीय सेवा योजना विभागाच्या वतीने दिनांक 16 मार्च 2020 या दिवशी तर या गावी व्यसनमुक्ती यावर जनजागृतीपर पथनाट्य आयोजन करण्यात आले होते या माध्यमातून ग्रामस्थांचे प्रबोधन करण्यात आले कार्यक्रमास चेतना व्यसनमुक्ती संस्थेचे अध्यक्ष नितीन विसपुते क्षेत्र कार्य मार्गदर्शक डॉ. निलेश चौधरी ग्रामपंचायतीचे सरपंच संतोष सावकारे, जिल्हा परिषद शाळा तरसोद येथील शिक्षक गोपाळ खडके, निलेग पाटील इत्यादी उपस्थित होते. तसेच राष्ट्रीय सेवा योजनेचे स्वयंसेवक विद्यार्थी सुद्धा उपस्थित होते.
- 17. शहीद दिन दिनांक 23 मार्च 2022- धनाजी नाना चौधरी विद्या भाऊ प्रबोधनी संचलित लोकसेवक मधुकराव चौधरी समाजकार्य महाविद्यालय जळगाव येथे दिनांक 23 फेब्रुवारी या दिवशी शहीद दिन साजरा करण्यात आला. या प्रसंगी भगतिसंग राजगुरु आणि सुखदेव यांच्या प्रतिमेस डॉक्टर राकेश चौधरी सर यांनी प्रतिमेस माल्यार्पण केले. शहीद दिन यानिमित प्रा.अशोक हनवते यांनी सविस्तर माहिती दिली सदर कार्यक्रम प्रसंगी समाजकार्य महाविद्यालयातील शिक्षक आणि शिक्षकेतर कर्मचारी आणि विद्यार्थी उपस्थित होते. त्यांनी सुद्धा शहीद दिनानिमित प्रतिमेस पुष्प अर्पण केले.
- 18. राष्ट्रीय सेवा योजना विशेष श्रमसंस्कार शिबिर दिनांक 4 मार्च 2022 ते 11 मार्च 2022- धनाजी नाना चाँधरी विद्या भाऊ प्रबोधनी संचितित लोकसेवक मधुकराव चाँधरी समाजकार्य महाविद्यालय जळगाव येथील राष्ट्रीय सेवा योजना विभागाचे श्रमसंस्कार विशेष शिबिर पाल तालुका रावेर येथे दिनांक 4 मार्च 2022 ते 11 मार्च 2022 या कालावधीमध्ये पार पडले सदर शिबराच्या उद्घाटन प्रसंगी माजी सैनिक रवींद्र पाटील है उपस्थित होते. वही. आर. पाटील है ग्रामीण विशेष शिबराच्या उद्घाटन प्रसंगी उपस्थित होते. कार्यक्रमाच्या अध्यक्षस्थानी माननीय आमदार शिरीष मधुकरराव चाँधरी उपस्थित होते. तर प्रमुख अतिथी महणून वही. आर. पाटील यांनी उद्घाटनपर भाषणात मध्ये राष्ट्रीय सेवा योजना काय आहे. ग्रामीण समुदाय मध्ये धनाजी नाना चाँधरी यांच्या कार्याची माहिती दिली त्यानंतर माननीय संस्थेचे सचिव डॉक्टर चाँधरी सर यांनी त्यांच्या भाषणामध्ये मार्गदर्शन करताना सांगितले की सातपुडा विकास करण्यासाठी धनाजी नाना चाँधरी यांनी प्रत्यक्षामध्ये लोकांमध्ये जाऊन सेवा केले याप्रसंगी त्यांनी आपला जीव सुद्धा गमवावा लागला पण त्यांचे कामकाज मात्र अजुनही त्यांच्या मागे राहिले नाहीत. माझे आपण त्यांच्याच पावलावर पाऊल टाकून कार्य करत आहोत. आणि या सेवेचा वसा आपण चालवत आहोत. असे त्यांनी निर्देशित केले कार्यक्रमाचे सूत्रसंचालन प्राध्यापक डॉ. सुनिता चाँधरी यांनी केले तर आभार कार्यक्रमाचे अधिकारी नीलेश चाँधरी यांनी केले.