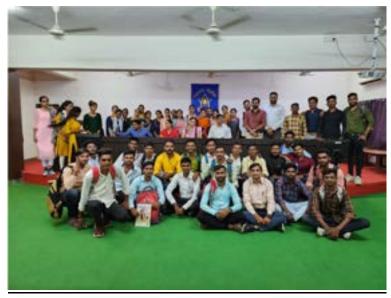

छत्रपती शाह महाराज जयंती 26 जून 2022 :-

लोकसेवक मधुकरराव चौधरी समाजकार्य महाविद्यालय जळगाव येथे दिनांक 26 जून 2022 रोजी राजर्षी छत्रपती शाहू महाराज जयंती साजरी करण्यात आली. याप्रसंगी समाजकार्य महाविद्यालयाचे प्राचार्य डॉ. राकेश चौधरी सर यांच्या हस्ते माल्याअर्पण करण्यात आले. या कार्यक्रम प्रसंगी समाजकार्य महाविद्यालयातील सर्व कर्मचारी आणि विद्यार्थी उपस्थित होते.