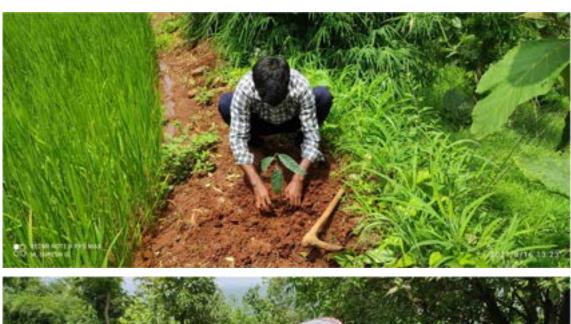

# शैक्षणिक वर्ष 2022-23 मध्ये राबविण्यात आलेले विविध कार्यक्रम :-

पर्यावरण दिन :-दिनांक 5 जून 2022 रोजी राष्ट्रीय सेवा योजनेतील स्वयंसेवक विद्यार्थ्यांनी पर्यावरण दिनानिमित्त वृक्षारोपणाचा कार्यक्रमराववला याप्रसंगीविद्यार्थ्यांनीत्यांच्या त्यांच्या गावी वृक्षारोपणाचा कार्यक्रम घेतला.