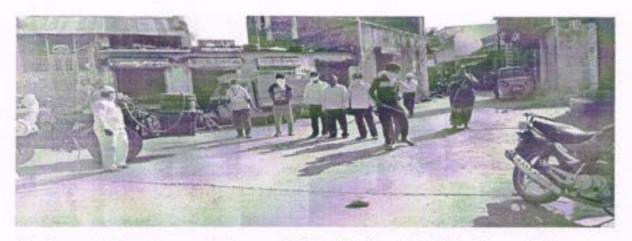

प्लास्टिक संकलन कार्यक्रम :-

20 ऑक्टोबर 2022 रोजी कवियत्री बहिणाबाई चौधरी उत्तर महाराष्ट्र विद्यापीठ संचालक राष्ट्रीय सेवा योजना विभागाच्या मार्गदर्शनातून आणि लोकसेवक मधुकरराव चौधरी समाजकार्य महाविद्यालयाच्या समन्वयातून जळगाव शहरातील गोलानी मार्केट व रेल्वे स्टेशन या परिसरात प्लास्टिक मुक्ती अभियान राबवण्यात आले याप्रसंगी 334 स्वयंसेवकांनी या मोहिमेत उस्फूर्त सहभाग नोंदविला आणि संकलित केलेला कचरा हा जळगाव महानगरपालिकेला सोपविला .