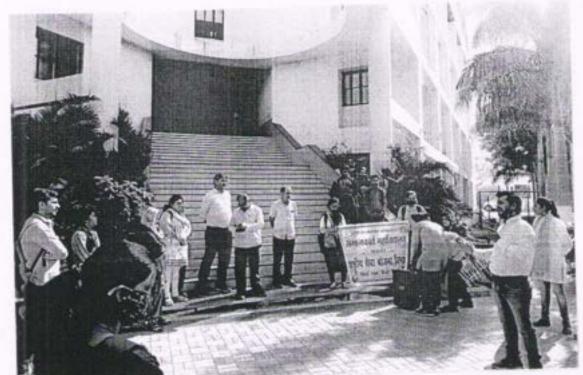

९ ऑगस्ट २२ रोजी ठिक ११:०० बाजता धनाजी नाना चौधरी विद्या प्रवोधिनी संचितत, लोकसेवक मधुकरराव चौधरी समाजकार्य महाविद्यालय आणि शिरीष मधुकरराव चौधरी महाविद्यालयात भारताच्या स्वातंत्र्याची ७५ वर्षा निमित्त महाराष्ट्र राज्य शासनाच्या वतीने "स्वराज्य महोत्सव" निमित्त सामुहिक राष्ट्रगीत गायन कार्यक्रमाचे आयोजन करन "स्वराज्य महोत्सव साजरा करण्यात आला"

कवित्री बहिणाबाई चौधरी उत्तर महाराष्ट्र विद्यापीठाच्या संचालक राष्ट्रीय सेवा योजना विभागाच्या निर्देशानुसार लोकसेवक मधुकरराव चौधरी समाजकार्य महाविद्यालय जळगाव आणि शिरीप मधुकरराव चौधरी महाविद्यालयाचे राष्ट्रीय सेवा योजना विभागांतर्गत "आजादी का अमृत महोत्सव" ९ ऑगस्ट २०२२ ते १७ ऑगस्ट २०२२ या कालावधीत साजरा केला.

९ ऑगस्ट क्रांती दिन, विश्व आदिवासी दिवस निमित्ताने थोर स्वातंत्र्य सेनानी धनाजी नाना चौधरी यांच्या प्रतिमेस प्राचार्य डॉ. राकेश चौधरी यांनी माल्यापंण करून अभिवादन केले. आणि महाविद्यालय परिसरात प्राचार्य डॉ. राजेंद्र वाषुळदे, प्राचार्य डॉ. राकेश चौधरी, राष्ट्रीय सेवा योजना विभागाचे विभागीय समन्वयक डॉ. नितीन वडगुजर, जेष्ठ प्राध्यापक डॉ. यशवंत महाजन कार्यक्रम, अधिकारी डॉ. निलेश शांताराम चौधरी, डॉ. मिलिंद काळे यांनी वृक्षारोपण करून विश्व आदिवासी दिवस साजरा करण्यात आला.