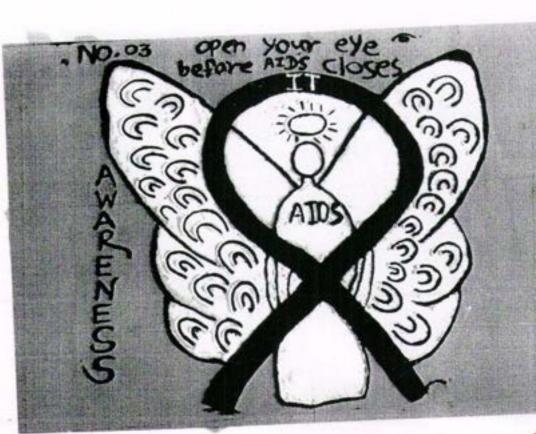

01 डिसेंबर 2022 रोजी जागतिक एड्स दिनानिमित्त-

01 डिसेंबर 2022 रोजी जागतिक एड्स दिनानिमित्त कवियत्री वहिणावाई चौधरी उत्तर महाराष्ट्र विद्यापीठ जळगाव संचालक राष्ट्रीय सेवा योजना विभागाच्या निर्देशनानुसार तसेच जळगाव जिल्हा सामान्य रुग्णालययांच्या समन्वयातून जागतिक एड्स दिन जनजागृती रॅलीचे आयोजन करण्यात आले होते. लोकसेवक मधुकरराव चौधरी समाजकार्य महाविद्यालयाच्या स्वयंसेवकांनी रॅलीत उस्फुर्त प्रतिसाद नोंदविला व स्वयंसेवकांना अल्पोपार देण्यात आला.