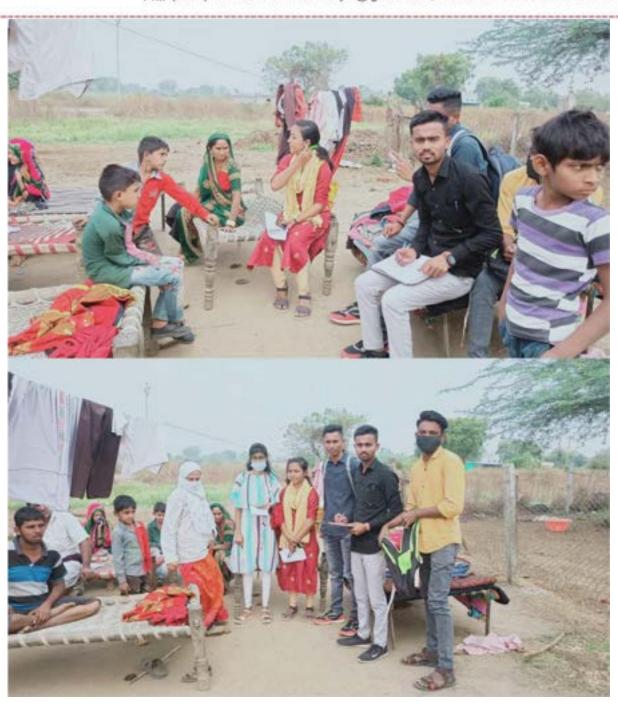

- 15. धरणगाव येथे सहविचार सभेत उपस्थिती दिनांक 24 फेब्रुवारी 2022- जळगाव जिल्हा राष्ट्रीय सेवा योजना कार्यक्रम अधिकारी जिल्हा विभागीय समन्वयक यांची कार्यशाळा दिनांक 24 फेब्रुवारी 2022 या दिवशी धरणगाव येथील कला वाणिज्य व विज्ञान महाविद्यालय धरणगाव या ठिकाणी आयोजित करण्यात आली होती. याप्रसंगी धनाजी नाना चौंधरी विद्या प्रबोधिनी संचलित समाजकार्य महाविद्यालय जळगाव येथून विभागीय समन्वयक डॉ. नितीन रामदास बडगुजर आणि राष्ट्रीय सेवा योजनाचे कार्यक्रम अधिकारी सन्माननीय डॉ. निलेश शांताराम चौंधरी, आणि राष्ट्रीय सेवा योजना विभागाचे महिला कार्यक्रम अधिकारी सन्माननीय डॉक्टर भारती प्रमोद गायकवाड, आणि राष्ट्रीय सेवा योजना विभागाचे सहाय्यक कार्यक्रम अधिकारी अशोक हनवते यांनी उपस्थित दिली.
- 16. व्यसनमुक्ती या विषयावर तरसोद या गावी पथनाट्य सादरीकरण दिनांक 16 मार्च 2022- धनाजी नाना चौधरी विद्या प्रबोधिनी संचलित समाजकार्य महाविद्यालय जळगाव येथील राष्ट्रीय सेवा योजना विभागाच्या वतीने दिनांक 16 मार्च 2020 या दिवशी तर या गावी व्यसनमुक्ती यावर जनजागृतीपर पथनाट्य आयोजन करण्यात आले होते या माध्यमातून ग्रामस्थांचे प्रबोधन करण्यात आले कार्यक्रमास चेतना व्यसनमुक्ती संस्थेचे अध्यक्ष नितीन विसपुते क्षेत्र कार्य मार्गदर्शक डॉ. निलेश चौधरी ग्रामपंचायतीचे सरपंच संतोष सावकारे, जिल्हा परिषद शाळा तरसोद येथील शिक्षक गोपाळ खडके, निलेग पाटील इत्यादी उपस्थित होते. तसेच राष्ट्रीय सेवा योजनेचे स्वयंसेवक विद्यार्थी सुद्धा उपस्थित होते.
- 17. शहीद दिन दिनांक 23 मार्च 2022- धनाजी नाना चौधरी विद्या भाऊ प्रबोधनी संचलित लोकसेवक मधुकराव चौधरी समाजकार्य महाविद्यालय जळगाव येथे दिनांक 23 फेब्रुवारी या दिवशी शहीद दिन साजरा करण्यात आला. या प्रसंगी भगतिसंग राजगुरु आणि सुखदेव यांच्या प्रतिमेस डॉक्टर राकेश चौधरी सर यांनी प्रतिमेस माल्यार्पण केले. शहीद दिन यानिमित प्रा.अशोक हनवते यांनी सविस्तर माहिती दिली सदर कार्यक्रम प्रसंगी समाजकार्य महाविद्यालयातील शिक्षक आणि शिक्षकेतर कर्मचारी आणि विद्यार्थी उपस्थित होते. त्यांनी सुद्धा शहीद दिनानिमित प्रतिमेस पुष्प अर्पण केले.
- 18. राष्ट्रीय सेवा योजना विशेष श्रमसंस्कार शिबिर दिनांक 4 मार्च 2022 ते 11 मार्च 2022- धनाजी नाना चाँधरी विद्या भाऊ प्रबोधनी संचितित लोकसेवक मधुकराव चाँधरी समाजकार्य महाविद्यालय जळगाव येथील राष्ट्रीय सेवा योजना विभागाचे श्रमसंस्कार विशेष शिबिर पाल तालुका रावेर येथे दिनांक 4 मार्च 2022 ते 11 मार्च 2022 या कालावधीमध्ये पार पडले सदर शिबराच्या उद्घाटन प्रसंगी माजी सैनिक रवींद्र पाटील है उपस्थित होते. वही. आर. पाटील है ग्रामीण विशेष शिबराच्या उद्घाटन प्रसंगी उपस्थित होते. कार्यक्रमाच्या अध्यक्षस्थानी माननीय आमदार शिरीष मधुकरराव चाँधरी उपस्थित होते. तर प्रमुख अतिथी महणून वही. आर. पाटील यांनी उद्घाटनपर भाषणात मध्ये राष्ट्रीय सेवा योजना काय आहे. ग्रामीण समुदाय मध्ये धनाजी नाना चाँधरी यांच्या कार्याची माहिती दिली त्यानंतर माननीय संस्थेचे सचिव डॉक्टर चाँधरी सर यांनी त्यांच्या भाषणामध्ये मार्गदर्शन करताना सांगितले की सातपुडा विकास करण्यासाठी धनाजी नाना चाँधरी यांनी प्रत्यक्षामध्ये लोकांमध्ये जाऊन सेवा केले याप्रसंगी त्यांनी आपला जीव सुद्धा गमवावा लागला पण त्यांचे कामकाज मात्र अजुनही त्यांच्या मागे राहिले नाहीत. माझे आपण त्यांच्याच पावलावर पाऊल टाकून कार्य करत आहोत. आणि या सेवेचा वसा आपण चालवत आहोत. असे त्यांनी निर्देशित केले कार्यक्रमाचे सूत्रसंचालन प्राध्यापक डॉ. सुनिता चाँधरी यांनी केले तर आभार कार्यक्रमाचे अधिकारी नीलेश चाँधरी यांनी केले.

ा). सामाजिक ऐक्यभाव या विषयावर विदयापीठस्तरीय वेबिनार :-

धनाजी नाना चौंधरी विद्या प्रबोधिनी संचलित लोकसेवक मधुकरराव चौंधरी समाजकार्य महाविद्यालय या ठिकाणी शैक्षणिक वर्ष 2021- 22 मध्ये दिनांक 7 सप्टेंबर 2021 रोजी दुपारी ठीक 12 वाजता सामाजिक धेक्यभाव या विषयावर एक दिवसीय विद्यापीठस्तरीय वेबिनार चे आयोजन करण्यात आले होते. याप्रसंगी जी बाबासाहेब आंबेडकर मराठवाडा विद्यापीठ परिसरातील समाजकार्य महाविद्यालयाचे प्रा. डॉ. परशुराम मारुती शहापूरकर हे प्रमुख व्याख्याते म्हणून लाभले होते. याप्रसंगी प्रा. डॉ. निलेश चौंधरी सर यांनी सूत्रसंचालन केले. वसेच लोकसेवक मधुकरराव चौंधरी समाजकार्य महाविद्यालयाचे प्रभारी प्राचार्य माननीय डॉ. वाय. जी. महाजन सर यांनी शाब्दिक स्वरूपात डॉ. परशुराम शहापूरकर यांचे स्वागत केले. त्यानंतर कार्यक्रमासाठी प्रमुख उपस्थिती असलेले कवियेत्री बहिणाबाई चौंधरी उत्तर महाराष्ट्र विद्यापीठ जळगाव येथिल विभागीय समन्वयक माननीय डॉ. नितीन बडगुजर यांचे सुद्धा शब्द सुमनाने स्वागत करण्यात आले.