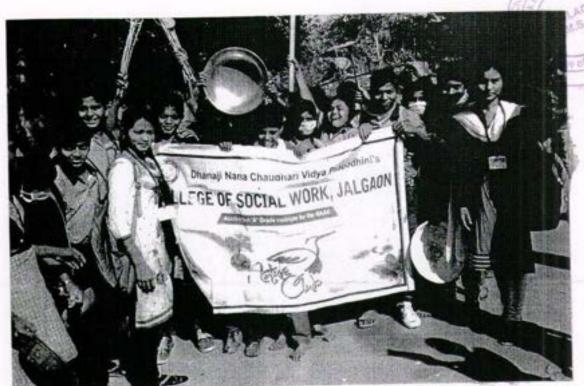

धनाजी नाना चौधरी विद्या प्रबोधिनी संचलित लोकसेवक मधुकरराव चौधरी समाजकार्य महाविद्यालय जळगाव आणि शिरीष मधुकरराव चौधरी कला, वाणिज्य, विज्ञान महाविद्यालय जळगाव यांच्या संयुक्त विद्यमाने आयोजित कवियेत्री बहिणाबाई चौधरी उत्तर महाराष्ट्र विद्यापीठ नामविस्तार दिनानिमित्त मार्गदर्शन करताना डॉ. नितीन बडगुजर विचार मंचावर उपस्थित डॉ. राकेश चौधरीसर, डॉ. राजेंद्र वाघुळदे सर डॉ. जुगल घुगे, डॉ. राजू लोखंडे आणि इतर

धनाजी नाना चौधरी विद्या प्रवोधिनी संचलित समौजकार्य महाविद्यालय जळगाव आणि शिरीष मधुकरराव चौधरी विज्ञान महाविद्यालय जळगाव यांच्या संयुक्त विद्यमाने काढण्यात आलेली रॅली महाविद्यालयातील विविध कर्मचारी आणि विद्यार्थी

धनाजी नाना चौधरी विद्या प्रबोधिनी संचलित समाजकार्य महाविद्यालय जळगाव आणि शिरीष मधुकरराव चौधरी विज्ञान महाविद्यालय जळगाव यांच्या संयुक्त विद्यमाने काढण्यात आलेली रॅली महाविद्यालयातील विविध कर्मचारी आणि विद्यार्थी