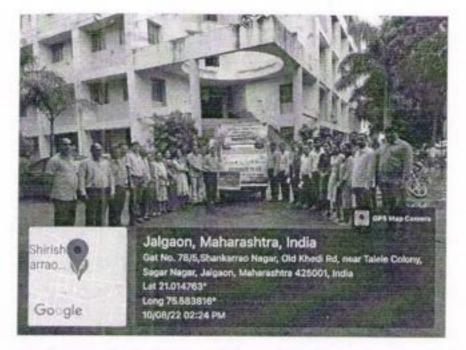

९ ऑगस्ट २२ रोजी ठिक ११:०० बाजता धनाजी नाना चौधरी विद्या प्रवोधिनी संचितत, लोकसेवक मधुकरराव चौधरी समाजकार्य महाविद्यालय आणि शिरीष मधुकरराव चौधरी महाविद्यालयात भारताच्या स्वातंत्र्याची ७५ वर्षा निमित्त महाराष्ट्र राज्य शासनाच्या वतीने "स्वराज्य महोत्सव" निमित्त सामुहिक राष्ट्रगीत गायन कार्यक्रमाचे आयोजन करन "स्वराज्य महोत्सव साजरा करण्यात आला"

कवित्री बहिणाबाई चौधरी उत्तर महाराष्ट्र विद्यापीठाच्या संचालक राष्ट्रीय सेवा योजना विभागाच्या निर्देशानुसार लोकसेवक मधुकरराव चौधरी समाजकार्य महाविद्यालय जळगाव आणि शिरीप मधुकरराव चौधरी महाविद्यालयाचे राष्ट्रीय सेवा योजना विभागांतर्गत "आजादी का अमृत महोत्सव" ९ ऑगस्ट २०२२ ते १७ ऑगस्ट २०२२ या कालावधीत साजरा केला.

९ ऑगस्ट क्रांती दिन, विश्व आदिवासी दिवस निमित्ताने थोर स्वातंत्र्य सेनानी धनाजी नाना चौधरी यांच्या प्रतिमेस प्राचार्य डॉ. राकेश चौधरी यांनी माल्यापंण करून अभिवादन केले. आणि महाविद्यालय परिसरात प्राचार्य डॉ. राजेंद्र वाषुळदे, प्राचार्य डॉ. राकेश चौधरी, राष्ट्रीय सेवा योजना विभागाचे विभागीय समन्वयक डॉ. नितीन वडगुजर, जेष्ठ प्राध्यापक डॉ. यशवंत महाजन कार्यक्रम, अधिकारी डॉ. निलेश शांताराम चौधरी, डॉ. मिलिंद काळे यांनी वृक्षारोपण करून विश्व आदिवासी दिवस साजरा करण्यात आला.