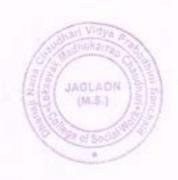

| 31.3E | उपक्रम /कामाचे स्वरूप                                                                                                                                        | ਰਪ੍ਰਿਤੀਲ                                                                                                                                                                     | सहभागी<br>विदयाध्याँची संख्या  | लाभार्थी | दिनांक व स्थळ                                    |
|-------|--------------------------------------------------------------------------------------------------------------------------------------------------------------|------------------------------------------------------------------------------------------------------------------------------------------------------------------------------|--------------------------------|----------|--------------------------------------------------|
| 01    | रासेयो कार्यक्रम अधिकारी, महिला कार्यक्रम अधिकारी व सहाय्यक कार्यक्रम अधिकारी, IGOT पोर्टलवरून दिशा ॲप आरोग्य सेतु ॲप डाऊनलोड करण्यासंबंधी मार्गदर्शन घेतले. | रासेयो स्वंयसेवकांना मार्गदर्शन<br>देण्यासाठी IGOT पोर्टलवरून<br>दिशा ॲप आरोग्य सेतु ॲप<br>डाऊनलोड करून ही प्रणाली<br>समजुन घेतली.                                           | 03 रोसेयो कार्यक्रम<br>अधिकारी | 35       | दिनांक 21<br>एप्रिल 2020 ते<br>24 एप्रिल<br>2020 |
| 02    | ग्रामपंचायत समवेत रासेयो<br>स्वयसेवकांना IGOT<br>पोर्टलवरुन दिशा ॲप आरोग्य<br>सेतु ॲप डाऊनलोड<br>करण्यासंबंधी मार्गदर्शन देणे                                | नाशिक, नंदुरबार,<br>यावल,रावेर,जळगांव या<br>तालुक्यातील ग्रामीण भागात<br>ग्रामस्थांना IGOT पोर्टलवरुन<br>विशा ॲप आरोग्य सेतु ॲप<br>डाऊनलोड करण्यासंदर्भात<br>मार्गदर्शन दिले | (S.M)                          | 105      | दिनांक 22<br>एप्रिल 2020 ते<br>24 एप्रिल<br>2020 |

# लोकसेवक मधुकरराव चौधरी समाजकार्य महाविद्यालय, जळगांव

उत्तर महाराष्ट्र विद्यापीठ संलग्नित नॅक प्रमाणित 'ए' श्रेणी प्राप्त

| जा.क्र | .एलएमसीसीओएसडब्ल्यु./202                                                                                                           | 0-21/                                                                                                                                                                            | दिनांक -                      |          |                                                  |
|--------|------------------------------------------------------------------------------------------------------------------------------------|----------------------------------------------------------------------------------------------------------------------------------------------------------------------------------|-------------------------------|----------|--------------------------------------------------|
| अ.क्र  | उपक्रम /कामाचे स्वरुप                                                                                                              | तपशिल                                                                                                                                                                            | सहभागी<br>विदयाध्याँची संख्या | लाभार्थी | दिनांक व स्थळ                                    |
| 03     | ग्रामस्थांना कोवीड -19 या विषाणु<br>संबंधी प्रावुर्भावाची लक्षणे व<br>प्रतिबंधात्मक उपाय योजना<br>प्रमणध्वनी व्यारे समुपवेशन केले. | रासेयो स्वंयसेवकांनी त्यांच्या<br>स्थानिक गावातील ग्रामस्थांना<br>कोवीड -19 या विषाणु संबंधी<br>प्रादुर्भावाची लक्षणे व<br>प्रतिबंधात्मक उपाय योजना<br>याबद्दल समुपदेशन केले.    | 60                            | 253      | दिनांक 25<br>एप्रिल 2020 ते<br>27 एप्रिल<br>2020 |
| 04     | गावात मास्क व डॉक्टरांना पीपीई<br>किट आणि गावातील रस्त्यांवर<br>हायड्रोजन क्लारासाईंडची<br>फावरणी करणे                             | नेरी गावातील स्वंयसेवी संस्थेच्या<br>मदतीने ग्रामस्थांना मास्क व<br>डॉक्टरांना पीपीई किट आणि<br>गावातील रस्त्यांवर हायड्रोजन<br>क्लागसाईडची फावरणी केली.                         | 03                            | 292      | दिनांक 28<br>एप्रिल 2020 ते<br>30 एप्रिल<br>2020 |
| 05     | ग्रामस्थांना अन्नधान्य वाटप करणे                                                                                                   | जळगांव तालुक्यातील भादली<br>गावात तीन कुटुंबाना अन्नधान्य व<br>गरजु वस्तुची मदत केली                                                                                             | 01                            | 12       | दिनांक 2 में<br>2020                             |
| 06     | ग्रामस्थांना अन्नधान्य वाटप करणे                                                                                                   | यावल तालुक्यातील चुचांळे<br>गावातील कुटुंबीयांना मास्कव<br>गरजु वस्तुची मदत केली                                                                                                 | 01                            | 18       | दिनांक 5 में<br>2020                             |
| 07     | असँनिक अल्बम -30 या<br>औषधीच्या बॉटल्स तयार करणे                                                                                   | मा.जिल्हाधिकारी जळगांव तथा<br>कबचाँउमवि रासेयो विभागीय<br>संचालक यांच्या आव्हानानुसार<br>माहाविदयालयातील रासेयो<br>एककांनी अर्सेनिक अल्बम 30 या<br>औषधींच्या बाँटल्स तथार केल्या | 17                            |          | दिनांक 26 जुन<br>2020 ते 2<br>जुलै 2020          |