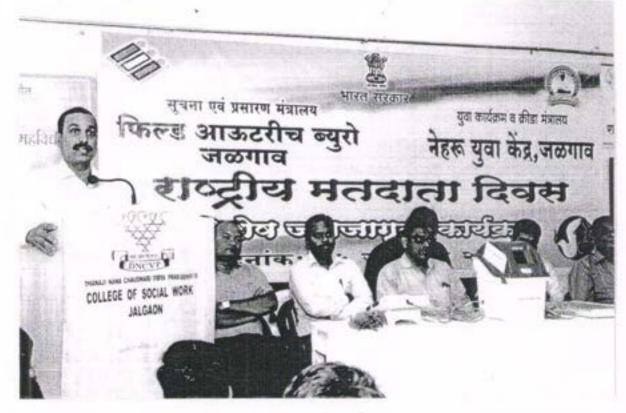

राष्ट्रीय मतदार जनजागृती दिनानिमित्त माझं मत माझे भविष्य या विषयावर जनजागृती-

25 जानेवारी 2023 रोजी समाजकार्य महावि विद्यालय जळगाव येथील क्षेत्र कार्यसंस्थांमध्ये राष्ट्रीय सेवा योजना विभागाच्या वतीने 25 जानेवारी 2023 रोजी राष्ट्रीय मतदार जनजागृती दिनानिमित्त माझं मत माझे भविष्य या विषयावर जनजागृती पर पथनाट्यांचे आयोजन करण्यात आले होते याप्रसंगी ग्रामस्थांना नव मतदार नोंदणी आणि मतदानाचे महत्त्व या विषयावर पथनाट्य च्या माध्यमातून प्रबोधन करण्यात आले. राष्ट्रीय स्वयंसेवकांना अल्पोपार देण्यात आला.