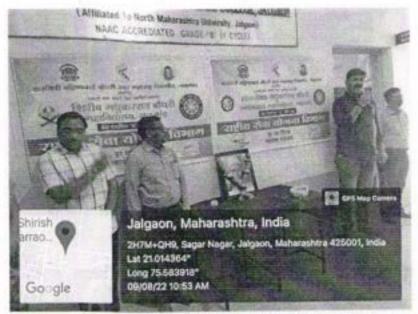

#### शैक्षणिक वर्ष 2022-23

पहिला दिवस: - दिनांक 09 ऑगस्ट 2022

क्रांती दिवस व जागतिक आदिवासी दिनानिमित्त समाजकार्य महाविद्यालय परिसरामध्ये वृक्षारोपण कार्यक्रम आणि सामूहिक राष्ट्रगीत गायन आणि हर घर तिरंगा उत्सव साजरा करण्यासाठी परिसरातील नागरिकांना राष्ट्रीय ध्वज वितरण कार्यक्रम घेण्यात आला."

९ ऑगस्ट २२ रोजी ठिक ११:०० बाजता धनाजी नाना चौधरी विद्या प्रवोधिनी संचितत, लोकसेवक मधुकरराव चौधरी समाजकार्य महाविद्यालय आणि शिरीष मधुकरराव चौधरी महाविद्यालयात भारताच्या स्वातंत्र्याची ७५ वर्षा निमित्त महाराष्ट्र राज्य शासनाच्या वतीने "स्वराज्य महोत्सव" निमित्त सामुहिक राष्ट्रगीत गायन कार्यक्रमाचे आयोजन करन "स्वराज्य महोत्सव साजरा करण्यात आला"

कवित्री बहिणाबाई चौधरी उत्तर महाराष्ट्र विद्यापीठाच्या संचालक राष्ट्रीय सेवा योजना विभागाच्या निर्देशानुसार लोकसेवक मधुकरराव चौधरी समाजकार्य महाविद्यालय जळगाव आणि शिरीप मधुकरराव चौधरी महाविद्यालयाचे राष्ट्रीय सेवा योजना विभागांतर्गत "आजादी का अमृत महोत्सव" ९ ऑगस्ट २०२२ ते १७ ऑगस्ट २०२२ या कालावधीत साजरा केला.

९ ऑगस्ट क्रांती दिन, विश्व आदिवासी दिवस निमित्ताने थोर स्वातंत्र्य सेनानी धनाजी नाना चौधरी यांच्या प्रतिमेस प्राचार्य डॉ. राकेश चौधरी यांनी माल्यापंण करून अभिवादन केले. आणि महाविद्यालय परिसरात प्राचार्य डॉ. राजेंद्र वाषुळदे, प्राचार्य डॉ. राकेश चौधरी, राष्ट्रीय सेवा योजना विभागाचे विभागीय समन्वयक डॉ. नितीन वडगुजर, जेष्ठ प्राध्यापक डॉ. यशवंत महाजन कार्यक्रम, अधिकारी डॉ. निलेश शांताराम चौधरी, डॉ. मिलिंद काळे यांनी वृक्षारोपण करून विश्व आदिवासी दिवस साजरा करण्यात आला.