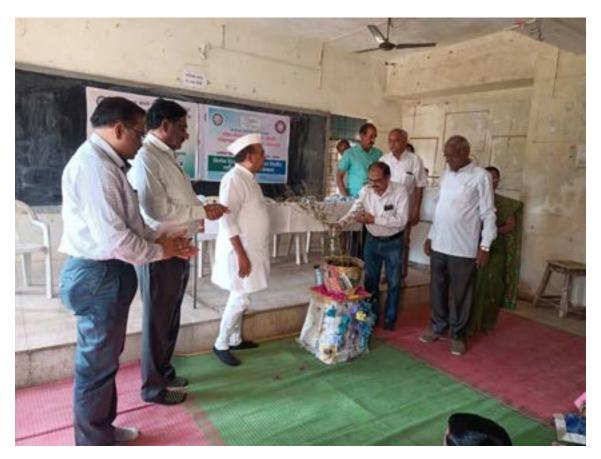

दि. 17 ऑक्टोबर 2022 सोमवार: 'फिट इंडिया, फ्रीडम इंडिया' कार्यक्रम-

धनाजी नाना चौधरी विद्या प्रबोधिनी संचलित लोकसेवक मधुकरराव चौधरी समाजकार्य महाविद्यालय जळगाव येथे विद्यापीठाच्या परिपत्रकानुसार स्वातंत्र्याच्या अमृत महोत्सवी वर्षानिमित्त 'फिट इंडिया, फ्रीडम इंडिया' हा कार्यक्रम राबविण्यात आला. तसेच महाविद्यालय परिसरात रॅलीचे आयोजन करून प्लास्टिक कचरा जमा करून जनजागृती केली.

प्लास्टिक संकलन कार्यक्रम :-

20 ऑक्टोबर 2022 रोजी कवियत्री बहिणाबाई चौधरी उत्तर महाराष्ट्र विद्यापीठ संचालक राष्ट्रीय सेवा योजना विभागाच्या मार्गदर्शनातून आणि लोकसेवक मधुकरराव चौधरी समाजकार्य महाविद्यालयाच्या समन्वयातून जळगाव शहरातील गोलानी मार्केट व रेल्वे स्टेशन या परिसरात प्लास्टिक मुक्ती अभियान राबवण्यात आले याप्रसंगी 334 स्वयंसेवकांनी या मोहिमेत उस्फूर्त सहभाग नोंदविला आणि संकलित केलेला कचरा हा जळगाव महानगरपालिकेला सोपविला .