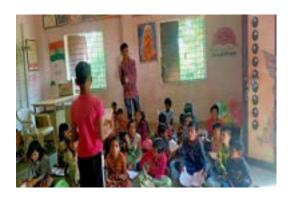

# राबविण्यात आलेल्या वार्षिक नियमित कार्यक्रमांचा अहवाल :-

शैक्षणिक वर्ष 2022-23 मध्ये नवीन विद्यार्थी प्रवेश प्रक्रिया :- शैक्षणिक वर्ष 2022-23 मध्ये एकूण 67 विद्यार्थ्यांना प्रवेश देण्यात आला. यामध्ये बी एस डब्ल्यू प्रथम वर्ष, बी डब्ल्यू द्वितीय वर्ष, आणि एमएसडब्ल्यू प्रथम वर्षातील विद्यार्थ्यांचा समावेश करण्यात आला आहे. एकूण 120 विद्यार्थ्यांचा राष्ट्रीय सेवा योजना एकक केले आहे .

विद्यार्थ्यांचा सहभाग :-

01) १८ जुन ते १२ जुलै स्वच्छ वारी , सुंदर वारी या अभियानमध्ये समाज कार्य महाविद्यालय जळगाव येथील निकेतन खोड्के आणि विष्णू झाल्टे यानी MSW ii वर्षाच्या सक्रिय सहभाग घेतला.

- 02) NIC camp झारखंड येथे विद्यार्थिनीचा सहभाग:- एन आय सी कॅम्प झारखंड येथे आयोजित करण्यात आलेल्या राष्ट्रीय शिबिर प्रसंगी समाज कार्य महाविद्यालय जळगाव येथील भाग्यश्री कोळी या बीएसडब्ल्यू तृतीय वर्षाच्या विद्यार्थिनींनी सक्रिय सहभाग घेतला. या उपक्रमामध्ये उत्तर महाराष्ट्र विद्यापीठाच्या संघामध्ये भाग्यश्री कोळी हिचा सहभाग होऊन त्यांना झारखंड येथे पाठविण्यात आले होते. या कॅम्पमध्ये सहभागी होऊन, समाविष्ट होऊन त्यांनी महाराष्ट्रीयन लावणी, पोवाडा यासारखे अनेक कला प्रकार तिथे सादर केले.
- 2) डी आर डी परेड मध्ये विद्यार्थ्यांचा सहभाग:- धनाजी नाना चौधरी विद्या प्र प्रवोधिनी संचलित लोकसेवक मधुकरराव चौधरी समाजकार्य महाविद्यालय जळगाव येथील निकिता वानखेडे आणि अभिषेक अकोलकर या विद्यार्थ्याने सहभाग घेतला होता. याप्रसंगी जळगाव येथील उत्तर महाराष्ट्र विद्यापीठाचा संघात सहभाग त्यांनी मिळून आर डी परेडला आपल्या कला प्रदूषण सादर केले.
- आब्हान शिबिर मध्ये विद्यार्थ्यांचा सहभाग:- 18 डिसेंबर ते 28 डिसेंबर 2022 रोजी आयोजित करण्यात आलेल्या राज्यस्तरीय आव्हान शिबिर मध्ये लोकसेवक मधुकरराव चौधरी समाजकार्य महाविद्यालय जळगाव येथील विद्यार्थ्यांनी चेतन नेमाडे या विद्यार्थ्याने सक्रिय सहभाग नोंदबून आपत्ती व्यवस्थापन चे प्रशिक्षण पूर्ण केले.