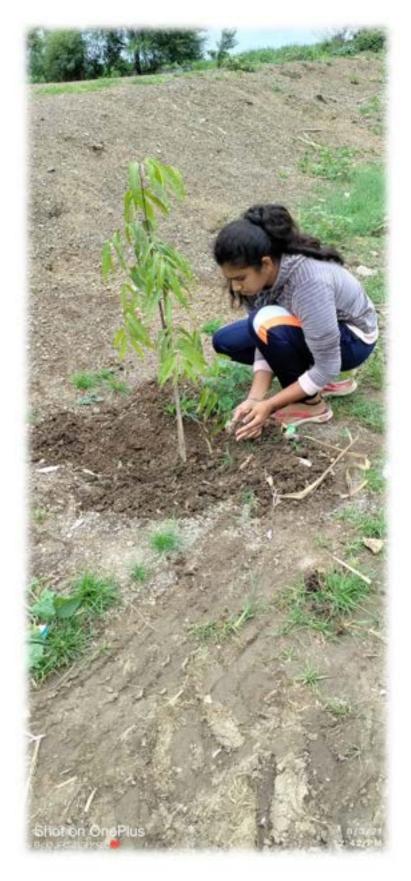

# शैक्षणिक वर्ष 2022-23 मध्ये राबविण्यात आलेले विविध कार्यक्रम :-

पर्यावरण दिन :-दिनांक 5 जून 2022 रोजी राष्ट्रीय सेवा योजनेतील स्वयंसेवक विद्यार्थ्यांनी पर्यावरण दिनानिमित्त वृक्षारोपणाचा कार्यक्रमराववला याप्रसंगीविद्यार्थ्यांनीत्यांच्या त्यांच्या गावी वृक्षारोपणाचा कार्यक्रम घेतला.