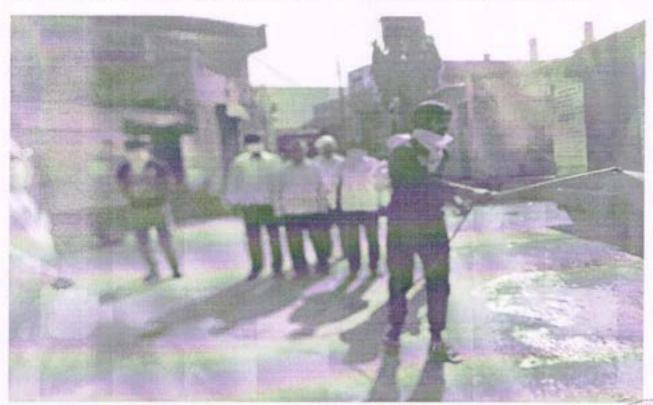

प्लास्टिक संकलन कार्यक्रम :-

20 ऑक्टोबर 2022 रोजी कवियत्री बहिणाबाई चौधरी उत्तर महाराष्ट्र विद्यापीठ संचालक राष्ट्रीय सेवा योजना विभागाच्या मार्गदर्शनातून आणि लोकसेवक मधुकरराव चौधरी समाजकार्य महाविद्यालयाच्या समन्वयातून जळगाव शहरातील गोलानी मार्केट व रेल्वे स्टेशन या परिसरात प्लास्टिक मुक्ती अभियान राबवण्यात आले याप्रसंगी 334 स्वयंसेवकांनी या मोहिमेत उस्फूर्त सहभाग नोंदविला आणि संकलित केलेला कचरा हा जळगाव महानगरपालिकेला सोपविला .