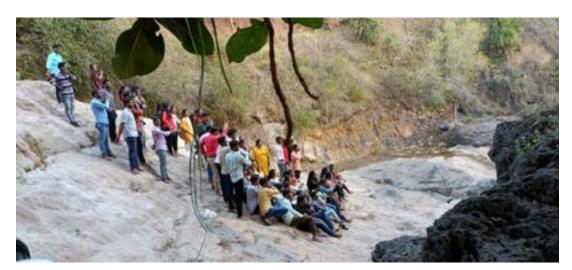

# शैक्षणिक वर्ष 2022-23 मध्ये राबविण्यात आलेले विविध कार्यक्रम :-

पर्यावरण दिन :-दिनांक 5 जून 2022 रोजी राष्ट्रीय सेवा योजनेतील स्वयंसेवक विद्यार्थ्यांनी पर्यावरण दिनानिमित्त वृक्षारोपणाचा कार्यक्रमराववला याप्रसंगीविद्यार्थ्यांनीत्यांच्या त्यांच्या गावी वृक्षारोपणाचा कार्यक्रम घेतला.

धनाजी नाना. चौधरी विद्या विद्या प्रबोधिनी संचालित, लोकसेवक मधुकरराव चौधरी समाजकार्य महाविद्यालय आणि शिरीष मधुकरराव चौधरी कला, वाणिज्य, विज्ञान महाविद्यालय यांच्या संयुक्त विद्यमाने आयोजित वृक्षारोपण कार्यक्रमप्रसंगीचे छायाचित्र. वृक्षारोपण करताना डाॅ. नीलेश चौधरी सर डाॅ. किशोर भोळे आणि इतर शिक्षक शिक्षकेतर कर्मचारी आणि विद्यार्थी

वृक्षारोपण प्रसंगी प्राचार्य डॉ. राकेश चौधरी, प्राध्यापक डॉ. यशवंत महाजन कार्यक्रम, अधिकारी डॉ. निलेश शांताराम चौधरी