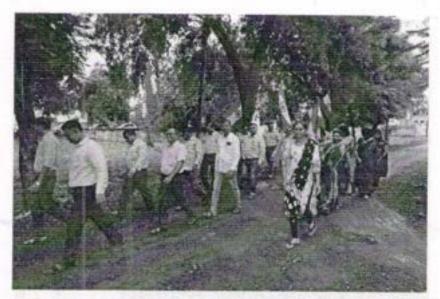

९ ऑगस्ट २२ रोजी ठिक ११:०० बाजता धनाजी नाना चौधरी विद्या प्रवोधिनी संचितत, लोकसेवक मधुकरराव चौधरी समाजकार्य महाविद्यालय आणि शिरीष मधुकरराव चौधरी महाविद्यालयात भारताच्या स्वातंत्र्याची ७५ वर्षा निमित्त महाराष्ट्र राज्य शासनाच्या वतीने "स्वराज्य महोत्सव" निमित्त सामुहिक राष्ट्रगीत गायन कार्यक्रमाचे आयोजन करन "स्वराज्य महोत्सव साजरा करण्यात आला"

कवित्री बहिणाबाई चौधरी उत्तर महाराष्ट्र विद्यापीठाच्या संचालक राष्ट्रीय सेवा योजना विभागाच्या निर्देशानुसार लोकसेवक मधुकरराव चौधरी समाजकार्य महाविद्यालय जळगाव आणि शिरीप मधुकरराव चौधरी महाविद्यालयाचे राष्ट्रीय सेवा योजना विभागांतर्गत "आजादी का अमृत महोत्सव" ९ ऑगस्ट २०२२ ते १७ ऑगस्ट २०२२ या कालावधीत साजरा केला.

९ ऑगस्ट क्रांती दिन, विश्व आदिवासी दिवस निमित्ताने थोर स्वातंत्र्य सेनानी धनाजी नाना चौधरी यांच्या प्रतिमेस प्राचार्य डॉ. राकेश चौधरी यांनी माल्यापंण करून अभिवादन केले. आणि महाविद्यालय परिसरात प्राचार्य डॉ. राजेंद्र वाषुळदे, प्राचार्य डॉ. राकेश चौधरी, राष्ट्रीय सेवा योजना विभागाचे विभागीय समन्वयक डॉ. नितीन वडगुजर, जेष्ठ प्राध्यापक डॉ. यशवंत महाजन कार्यक्रम, अधिकारी डॉ. निलेश शांताराम चौधरी, डॉ. मिलिंद काळे यांनी वृक्षारोपण करून विश्व आदिवासी दिवस साजरा करण्यात आला.