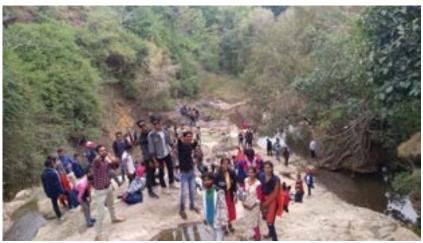

धनाजी नाना. चौधरी विद्या विद्या प्रबोधिनी संचालित, लोकसेवक मधुकरराव चौधरी समाजकार्य महाविद्यालय आणि शिरीष मधुकरराव चौधरी कला, वाणिज्य, विज्ञान महाविद्यालय यांच्या संयुक्त विद्यमाने आयोजित वृक्षारोपण कार्यक्रमप्रसंगीचे छायाचित्र. वृक्षारोपण करताना डाॅ. नीलेश चौधरी सर डाॅ. किशोर भोळे आणि इतर शिक्षक शिक्षकेतर कर्मचारी आणि विद्यार्थी

वृक्षारोपण प्रसंगी प्राचार्य डॉ. राकेश चौधरी, प्राध्यापक डॉ. यशवंत महाजन कार्यक्रम, अधिकारी डॉ. निलेश शांताराम चौधरी