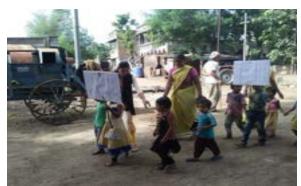

राष्ट्रीय मतदार जनजागृती दिनानिमित्त माझं मत माझे भविष्य या विषयावर जनजागृती-

25 जानेवारी 2023 रोजी समाजकार्य महावि विद्यालय जळगाव येथील क्षेत्र कार्यसंस्थांमध्ये राष्ट्रीय सेवा योजना विभागाच्या वतीने 25 जानेवारी 2023 रोजी राष्ट्रीय मतदार जनजागृती दिनानिमित्त माझं मत माझे भविष्य या विषयावर जनजागृती पर पथनाट्यांचे आयोजन करण्यात आले होते याप्रसंगी ग्रामस्थांना नव मतदार नोंदणी आणि मतदानाचे महत्त्व या विषयावर पथनाट्य च्या माध्यमातून प्रबोधन करण्यात आले. राष्ट्रीय स्वयंसेवकांना अल्पोपार देण्यात आला.