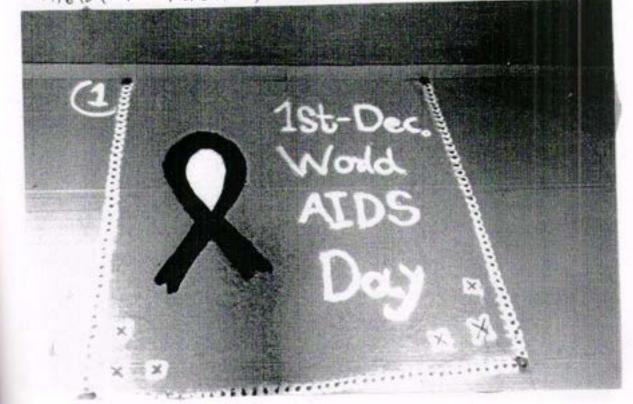

01 डिसेंबर 2022 रोजी जागतिक एड्स दिनानिमित्त-

01 डिसेंबर 2022 रोजी जागतिक एड्स दिनानिमित्त कवियत्री वहिणावाई चौधरी उत्तर महाराष्ट्र विद्यापीठ जळगाव संचालक राष्ट्रीय सेवा योजना विभागाच्या निर्देशनानुसार तसेच जळगाव जिल्हा सामान्य रुग्णालययांच्या समन्वयातून जागतिक एड्स दिन जनजागृती रॅलीचे आयोजन करण्यात आले होते. लोकसेवक मधुकरराव चौधरी समाजकार्य महाविद्यालयाच्या स्वयंसेवकांनी रॅलीत उस्फुर्त प्रतिसाद नोंदविला व स्वयंसेवकांना अल्पोपार देण्यात आला.