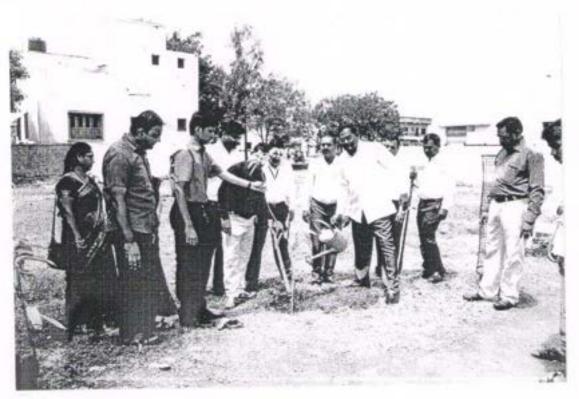

धनाजी नाना. चौधरी विद्या विद्या प्रबोधिनी संचालित, लोकसेवक मधुकरराव चौधरी समाजकार्य महाविद्यालय आणि शिरीष मधुकरराव चौधरी कला, वाणिज्य, विज्ञान महाविद्यालय यांच्या संयुक्त विद्यमाने आयोजित वृक्षारोपण कार्यक्रमप्रसंगीचे छायाचित्र. वृक्षारोपण करताना डाॅ. नीलेश चौधरी सर डाॅ. किशोर भोळे आणि इतर शिक्षक शिक्षकेतर कर्मचारी आणि विद्यार्थी

वृक्षारोपण प्रसंगी प्राचार्य डॉ. राकेश चौधरी, प्राध्यापक डॉ. यशवंत महाजन कार्यक्रम, अधिकारी डॉ. निलेश शांताराम चौधरी

स्वातंत्र्य अमृत महोत्सवी कार्यक्रम प्रसंगी समाजकार्य परिसरात काढलेली रॅली

वृकारोपण करताना राष्ट्रीय सेवा योजना कार्यक्रमाधिकारी डॉक्टर निलेश चौधरी आणि प्राचार्य डॉक्टर राकेश चौधरी

वृक्षारोपण करताना समाजकार्य महाविद्यालयाचे कर्मचारी आणि कार्यक्रमाधिकारी डॉ. निलेश शांताराम चौधरी

वृक्षारोपण करताना समाजकार्य महाविद्यालयाचे कर्मचारी आणि कार्यक्रमाधिकारी डॉ. निलेश शांताराम चौधरी

दिनांक 12 ऑगस्ट2022 या दिवशी घेतलेले उपक्रम:-

लोकसेवक मधुकरराव चौधरी समाजकार्य महाविद्यालय परिसरातील नागरिकांना ध्वज वाटप करताना डावीकडून डॉ. जुगल घुगे गायत्री असोदेकर डॉ. सुनिता चौधरी, डॉ. कल्पना भारंबे, डॉ. भारती गायकवाड तसेच समुदायातील नागरिक तसेच डॉ. अशोक हनवते, डॉ. निलेश शांताराम चौधरी आणि ग्रंचपाल किशोर