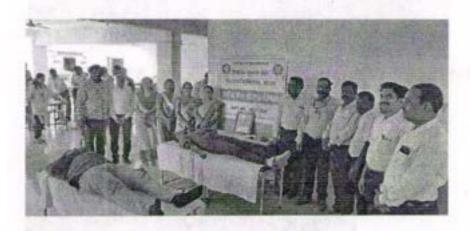

दिनांक 29 डिसेंबर 2022:धनाजी नाना चौधरी यांच्या पुण्यतिथी निमित्त राबविण्यात आलेला रक्तदान शिविराचा कार्यक्रम -

धनाजी नाना चौधरी विद्या प्रबोधिनी संचलित लोकसेवक मधुकरराव चौधरी समाजकार्य महाविद्यालय आणि शिरीष मधुकरराव चौधरी महाविद्यालय जळगाव यांच्या संयुक्त विद्यमाने धनाजी नाना चौधरी यांच्या पुण्यतिथीनिमित्त रक्तदान शिविराचा कार्यक्रम आयोजित करण्यात आला.

धनाजी नाना चौधरी यांच्या पुण्यतिथी निमित्त महाविद्यालयाच्या प्रांगणामध्ये धनंजय नाना चौधरी यांच्या प्रतिमेला प्राचार्य डॉ. राकेश चौधरी यांच्या शुभहस्ते माल्या अर्पण करण्यात आले. डॉ. भारती गायकवाड यांनी धनाजी नाना चौधरी यांच्या कार्याची माहिता उपस्थित असलेल्या लोकांना दिली. तसेच कार्यक्रमाचे सूत्रसंचालन केले. कार्यक्रमाचे आभार डॉ. निलेश चौधरी सर यांनी केले करण्यात आले.

कैलासवासी धनाजी नाना चौधरी यांच्या पुण्यतिथी निमित्त रक्तदान करताना महाविद्यालयातील राष्ट्रीय सेवा योजना चे स्वयंसेवक आणि प्राध्यापक आणि प्राध्यापक इतर कर्मचारी वर्ग

वैद्यकीय महाविद्यालय जळगाव येथे घेण्यात आलेल्या कार्यक्रमासाठी उपस्थित असणारे समाजकार्य महाविद्यालयाचे विद्यार्थी आणि कार्यक्रमाधिकारी भारती गायकवाड