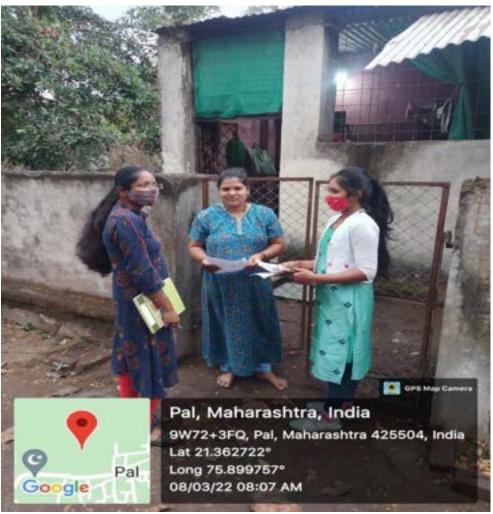

जागतिक महिला दिनानिमित्त महिला दिन -

8 मार्च 2023 रोजी महाविद्यालयातील राष्ट्रीय सेवा योजना विभागाच्या वतीने जागतिक महिला दिनानिमित्त महिला दक्षता समितीच्या समुपदेशकतथा महाविद्यालयाच्या माजी विद्यार्थिनी विद्या सोनार यांनी स्वयंसेवकांना मार्गदर्शन केले.