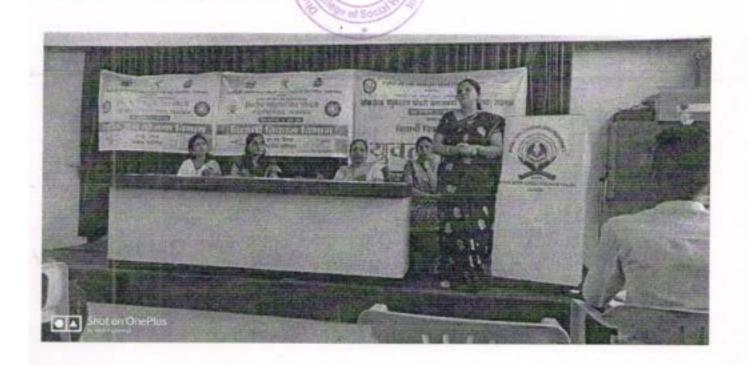

जागतिक महिला दिनानिमित्त महिला दिन -

8 मार्च 2023 रोजी महाविद्यालयातील राष्ट्रीय सेवा योजना विभागाच्या वतीने जागतिक महिला दिनानिमित्त महिला दक्षता समितीच्या समुपदेशकतथा महाविद्यालयाच्या माजी विद्यार्थिनी विद्या सोनार यांनी स्वयंसेवकांना मार्गदर्शन केले.