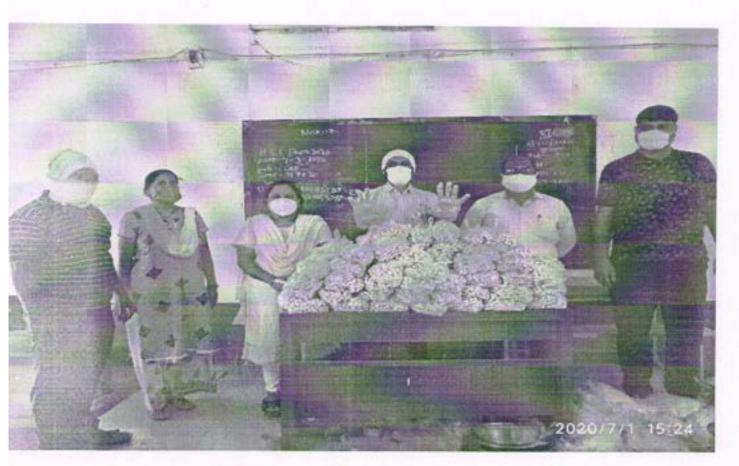

| 31.3E | उपक्रम /कामाचे स्वरूप                                                                                                                                        | ਰਪ੍ਰਿਤੀਲ                                                                                                                                                                     | सहभागी<br>विदयाध्याँची संख्या  | लाभार्थी | दिनांक व स्थळ                                    |
|-------|--------------------------------------------------------------------------------------------------------------------------------------------------------------|------------------------------------------------------------------------------------------------------------------------------------------------------------------------------|--------------------------------|----------|--------------------------------------------------|
| 01    | रासेयो कार्यक्रम अधिकारी, महिला कार्यक्रम अधिकारी व सहाय्यक कार्यक्रम अधिकारी, IGOT पोर्टलवरून दिशा ॲप आरोग्य सेतु ॲप डाऊनलोड करण्यासंबंधी मार्गदर्शन घेतले. | रासेयो स्वंयसेवकांना मार्गदर्शन<br>देण्यासाठी IGOT पोर्टलवरून<br>दिशा ॲप आरोग्य सेतु ॲप<br>डाऊनलोड करून ही प्रणाली<br>समजुन घेतली.                                           | 03 रोसेयो कार्यक्रम<br>अधिकारी | 35       | दिनांक 21<br>एप्रिल 2020 ते<br>24 एप्रिल<br>2020 |
| 02    | ग्रामपंचायत समवेत रासेयो<br>स्वयसेवकांना IGOT<br>पोर्टलवरुन दिशा ॲप आरोग्य<br>सेतु ॲप डाऊनलोड<br>करण्यासंबंधी मार्गदर्शन देणे                                | नाशिक, नंदुरबार,<br>यावल,रावेर,जळगांव या<br>तालुक्यातील ग्रामीण भागात<br>ग्रामस्थांना IGOT पोर्टलवरुन<br>विशा ॲप आरोग्य सेतु ॲप<br>डाऊनलोड करण्यासंदर्भात<br>मार्गदर्शन दिले | (S.M)                          | 105      | दिनांक 22<br>एप्रिल 2020 ते<br>24 एप्रिल<br>2020 |

# लोकसेवक मधुकरराव चौधरी समाजकार्य महाविद्यालय, जळगांव

उत्तर महाराष्ट्र विद्यापीठ संलग्नित नॅक प्रमाणित 'ए' श्रेणी प्राप्त

| जा.क्र | .एलएमसीसीओएसडब्ल्यु./202                                                                                                           | 0-21/                                                                                                                                                                            | दिनांक -                      |          |                                                  |
|--------|------------------------------------------------------------------------------------------------------------------------------------|----------------------------------------------------------------------------------------------------------------------------------------------------------------------------------|-------------------------------|----------|--------------------------------------------------|
| अ.क्र  | उपक्रम /कामाचे स्वरुप                                                                                                              | तपशिल                                                                                                                                                                            | सहभागी<br>विदयाध्याँची संख्या | लाभार्थी | दिनांक व स्थळ                                    |
| 03     | ग्रामस्थांना कोवीड -19 या विषाणु<br>संबंधी प्रावुर्भावाची लक्षणे व<br>प्रतिबंधात्मक उपाय योजना<br>प्रमणध्वनी व्यारे समुपवेशन केले. | रासेयो स्वंयसेवकांनी त्यांच्या<br>स्थानिक गावातील ग्रामस्थांना<br>कोवीड -19 या विषाणु संबंधी<br>प्रादुर्भावाची लक्षणे व<br>प्रतिबंधात्मक उपाय योजना<br>याबद्दल समुपदेशन केले.    | 60                            | 253      | दिनांक 25<br>एप्रिल 2020 ते<br>27 एप्रिल<br>2020 |
| 04     | गावात मास्क व डॉक्टरांना पीपीई<br>किट आणि गावातील रस्त्यांवर<br>हायड्रोजन क्लारासाईंडची<br>फावरणी करणे                             | नेरी गावातील स्वंयसेवी संस्थेच्या<br>मदतीने ग्रामस्थांना मास्क व<br>डॉक्टरांना पीपीई किट आणि<br>गावातील रस्त्यांवर हायड्रोजन<br>क्लागसाईडची फावरणी केली.                         | 03                            | 292      | दिनांक 28<br>एप्रिल 2020 ते<br>30 एप्रिल<br>2020 |
| 05     | ग्रामस्थांना अन्नधान्य वाटप करणे                                                                                                   | जळगांव तालुक्यातील भादली<br>गावात तीन कुटुंबाना अन्नधान्य व<br>गरजु वस्तुची मदत केली                                                                                             | 01                            | 12       | दिनांक 2 में<br>2020                             |
| 06     | ग्रामस्थांना अन्नधान्य वाटप करणे                                                                                                   | यावल तालुक्यातील चुचांळे<br>गावातील कुटुंबीयांना मास्कव<br>गरजु वस्तुची मदत केली                                                                                                 | 01                            | 18       | दिनांक 5 में<br>2020                             |
| 07     | असँनिक अल्बम -30 या<br>औषधीच्या बॉटल्स तयार करणे                                                                                   | मा.जिल्हाधिकारी जळगांव तथा<br>कबचाँउमवि रासेयो विभागीय<br>संचालक यांच्या आव्हानानुसार<br>माहाविदयालयातील रासेयो<br>एककांनी अर्सेनिक अल्बम 30 या<br>औषधींच्या बाँटल्स तथार केल्या | 17                            |          | दिनांक 26 जुन<br>2020 ते 2<br>जुलै 2020          |