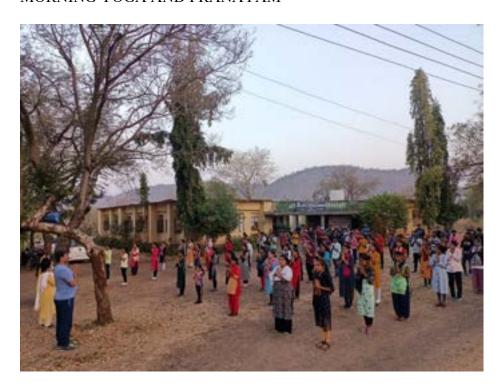

llagers.

### **Outcomes**

In this way we organized various events and program during the camp with the help of the villagers. Through this camp we got information about the health status of women in pal village .and also got to know the health status of women living in padas around pal.

In this way student do the different activities threw the field work and try to develop their personality.



Loksevak Madhukarrao Chaudhari College of Social Work, Jalgaon NAAC Accredited 'A' Grade (CGPA 3.02), An ISO 9001: 2015 Certified Institution Affiliated to Kavayitri Bahinabai Chaudhari North Maharashtra University Ph.: (0257) 2221302. e-mail: cswjal@gmail.com, Web.site: www.lmccsw.edu.in



The Inauguration of village camp was done by adding water to tulsi plant.





MORNING YOGA AND PRANAYAM



PRAYER



# Loksevak Madhukarrao Chaudhari College of Social Work, Jalgaon

NAAC Accredited 'A' Grade (CGPA 3.02), An ISO 9001: 2015 Certified Institution Affiliated to Kavayitri Bahinabai Chaudhari North Maharashtra University Ph.: (0257) 2221302. e-mail: cswjal@gmail.com, Web.site: www.lmccsw.edu.in

Chinawal, Maharashtra, India
Chinawal, Maharashtra 425505, India
Lat 21.365393°
Long 75.895988°
10/03/22 08:34 AM

Shramdan



Shramdan for nakshatravan



# Loksevak Madhukarrao Chaudhari College of Social Work, Jalgaon

NAAC Accredited 'A' Grade (CGPA 3.02), An ISO 9001: 2015 Certified Institution Affiliated to Kavayitri Bahinabai Chaudhari North Maharashtra University Ph.: (0257) 2221302. e-mail: cswjal@gmail.com, Web.site: www.lmccsw.edu.in





Full diagram of the entire Nakshatravan